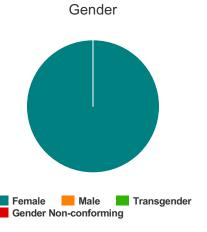

#### Gender

| Female                | 1 |
|-----------------------|---|
| Male                  | 0 |
| Transgender           | 0 |
| Gender Non-conforming | 0 |