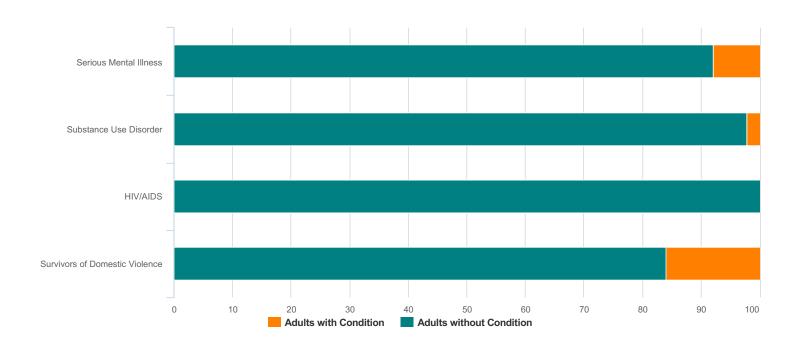

| Total Number of Households | 0 |
|----------------------------|---|
| Total Number of Persons    | 0 |

| Additional Homeless Populations (Adults Only) |    |
|-----------------------------------------------|----|
| Serious Mental Illness                        | 11 |
| Substance Use Disorder                        | 3  |
| HIV/AIDS                                      | 0  |
| Survivors of Domestic Violence (optional)     | 22 |