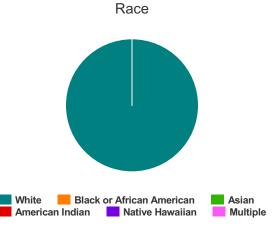

#### Race

| White                                     | 23 |
|-------------------------------------------|----|
| Black or African-American                 | 2  |
| Asian                                     | 0  |
| American Indian or Alaska Native          | 0  |
| Native Hawaiian or Other Pacific Islander | 0  |
| Multiple                                  | 0  |