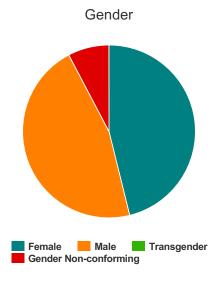

### Gender

| Female                | 16 |
|-----------------------|----|
| Male                  | 7  |
| Transgender           | 0  |
| Gender Non-conforming | 0  |