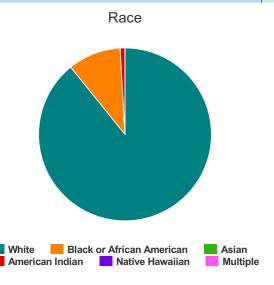

#### Race

| White                                     | 23 |
|-------------------------------------------|----|
| Black or African-American                 | 2  |
| Asian                                     | 0  |
| American Indian or Alaska Native          | 0  |
| Native Hawaiian or Other Pacific Islander | 0  |
| Multiple                                  | 0  |