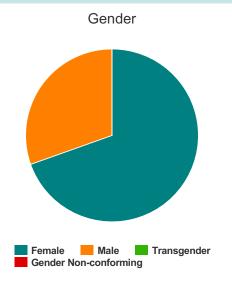

### Gender

| Female                | 16 |
|-----------------------|----|
| Male                  | 7  |
| Transgender           | 0  |
| Gender Non-conforming | 0  |