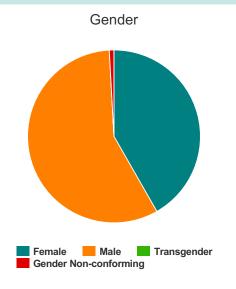

### Gender

| Female                | 48 |
|-----------------------|----|
| Male                  | 66 |
| Transgender           | 0  |
| Gender Non-conforming | 1  |