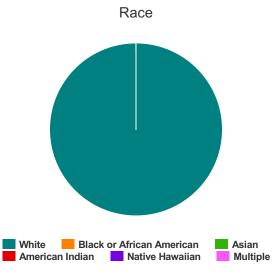

### Race

| White                                     | 99 |
|-------------------------------------------|----|
| Black or African-American                 | 11 |
| Asian                                     | 0  |
| American Indian or Alaska Native          | 1  |
| Native Hawaiian or Other Pacific Islander | 0  |
| Multiple                                  | 2  |