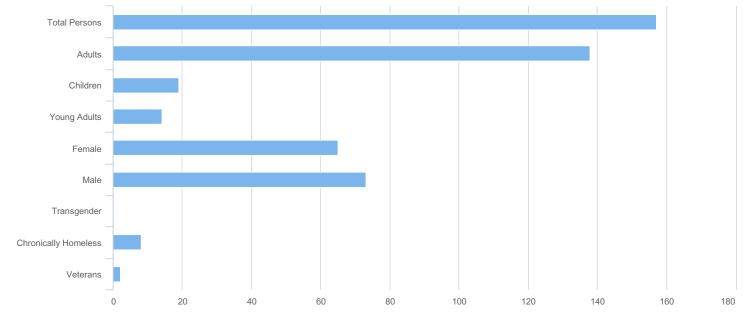

| Total Persons        | 157 |
|----------------------|-----|
| Adults (18+)         | 138 |
| Children (Under 18)  | 19  |
| Unknown Age          | 0   |
| Young Adults (18-24) | 14  |
| Female               | 65  |
| Male                 | 73  |
| Transgender          | 0   |
| Chronically Homeless | 8   |
| Veterans             | 2   |