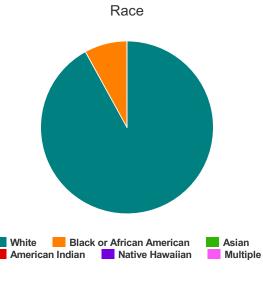

### Race

| White                                     | 99 |
|-------------------------------------------|----|
| Black or African-American                 | 11 |
| Asian                                     | 0  |
| American Indian or Alaska Native          | 1  |
| Native Hawaiian or Other Pacific Islander | 0  |
| Multiple                                  | 2  |