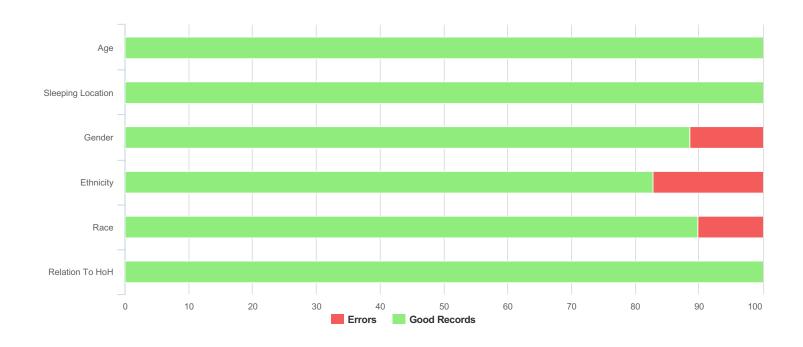

| Data Quality Checks               |    |  |
|-----------------------------------|----|--|
| Persons Missing Age Information   | 0  |  |
| Persons Missing Sleeping Location | 0  |  |
| Persons Missing Gender            | 18 |  |
| Persons Missing Ethnicity         | 27 |  |
| Persons Missing Race              | 16 |  |
| Persons Missing Relation to HoH   | 0  |  |