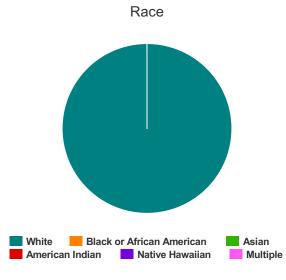

#### Household and Person Breakdown

| Total Number of Households                | 7 |  |
|-------------------------------------------|---|--|
| Total Number of Persons                   | 7 |  |
| Total Number of Veterans                  | 7 |  |
| Gender                                    |   |  |
| Female                                    | 0 |  |
| Male                                      | 7 |  |
| Transgender                               | 0 |  |
| Gender Non-conforming                     | 0 |  |
| Ethnicity                                 |   |  |
| Non-Hispanic/Non-Latino                   | 6 |  |
| Hispanic/Latino                           | 0 |  |
| Race                                      |   |  |
| White                                     | 5 |  |
| Black or African-American                 | 2 |  |
| Asian                                     | 0 |  |
| American Indian or Alaska Native          | 0 |  |
| Native Hawaiian or Other Pacific Islander | 0 |  |
| Multiple                                  | 0 |  |