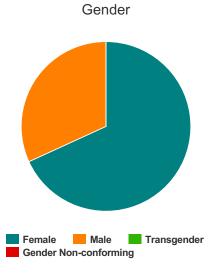

#### Gender

| Female                | 30 |
|-----------------------|----|
| Male                  | 14 |
| Transgender           | 0  |
| Gender Non-conforming | 0  |