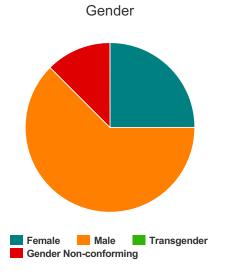

#### Household and Person Breakdown

| Total Number of Households     | 159 |
|--------------------------------|-----|
| Total Number of Persons        | 162 |
| Number of Young Adults (18-24) | 8   |
| Number of Adults (25+)         | 154 |
|                                |     |

#### Gender

| Female                | 43  |
|-----------------------|-----|
| Male                  | 116 |
| Transgender           | 0   |
| Gender Non-conforming | 1   |