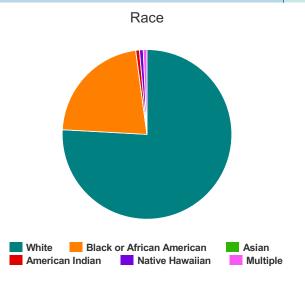

#### Race

| White                                     | 28 |
|-------------------------------------------|----|
| Black or African-American                 | 3  |
| Asian                                     | 0  |
| American Indian or Alaska Native          | 0  |
| Native Hawaiian or Other Pacific Islander | 0  |
| Multiple                                  | 5  |