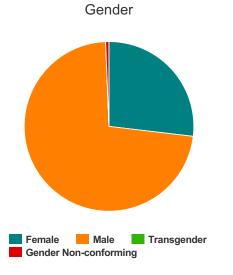

#### Gender

| Female                | 43  |
|-----------------------|-----|
| Male                  | 116 |
| Transgender           | 0   |
| Gender Non-conforming | 1   |