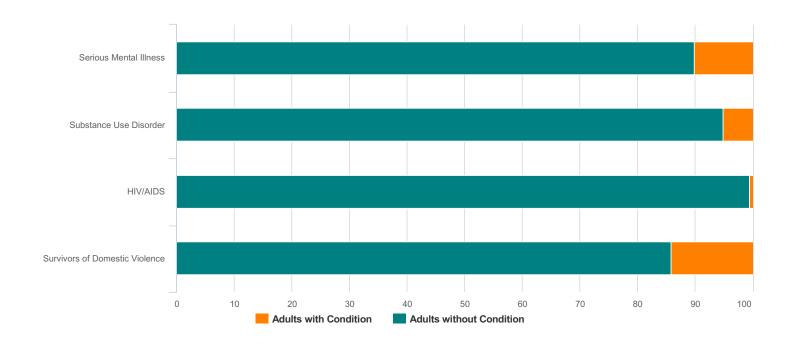

| Total Number of Households | 0 |
|----------------------------|---|
| Total Number of Persons    | 0 |

| Additional Homeless Populations (Adults Only) |    |  |
|-----------------------------------------------|----|--|
| Serious Mental Illness                        | 18 |  |
| Substance Use Disorder                        | 9  |  |
| HIV/AIDS                                      | 1  |  |
| Survivors of Domestic Violence (optional)     | 25 |  |