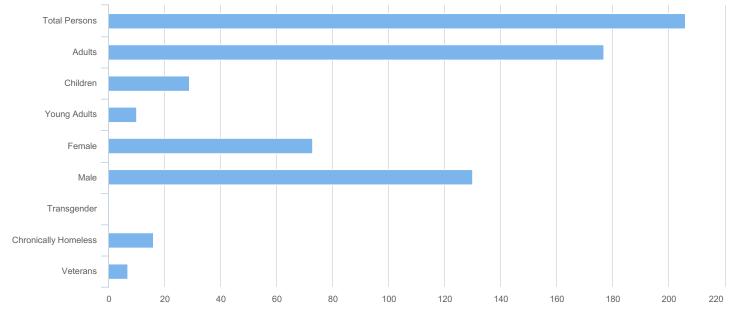

| Total Persons        | 206 |
|----------------------|-----|
| Adults (18+)         | 177 |
| Children (Under 18)  | 29  |
| Unknown Age          | 0   |
| Young Adults (18-24) | 10  |
| Female               | 73  |
| Male                 | 130 |
| Transgender          | 0   |
| Chronically Homeless | 16  |
| Veterans             | 7   |