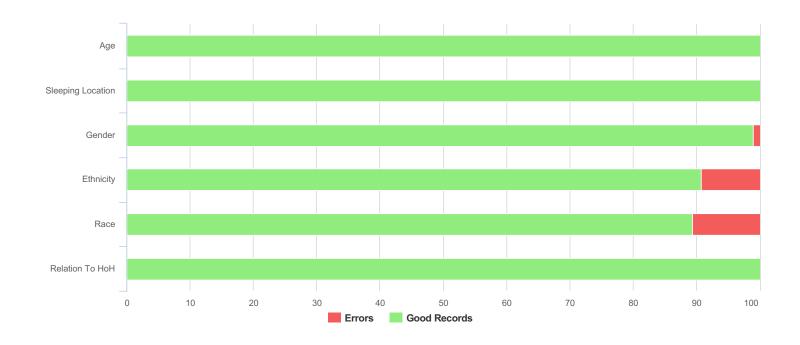

| Data Quality Checks               |    |
|-----------------------------------|----|
| Persons Missing Age Information   | 0  |
| Persons Missing Sleeping Location | 0  |
| Persons Missing Gender            | 2  |
| Persons Missing Ethnicity         | 19 |
| Persons Missing Race              | 22 |
| Persons Missing Relation to HoH   | 0  |