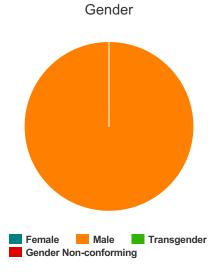

#### Household and Person Breakdown

| Total Number of Households                | 7 |  |
|-------------------------------------------|---|--|
| Total Number of Persons                   | 7 |  |
| Total Number of Veterans                  | 7 |  |
| Gender                                    |   |  |
| Female                                    | 0 |  |
| Male                                      | 7 |  |
| Transgender                               | 0 |  |
| Gender Non-conforming                     | 0 |  |
| Ethnicity                                 |   |  |
| Non-Hispanic/Non-Latino                   | 6 |  |
| Hispanic/Latino                           | 0 |  |
| Race                                      |   |  |
| White                                     | 5 |  |
| Black or African-American                 | 2 |  |
| Asian                                     | 0 |  |
| American Indian or Alaska Native          | 0 |  |
| Native Hawaiian or Other Pacific Islander | 0 |  |
| Multiple                                  | 0 |  |