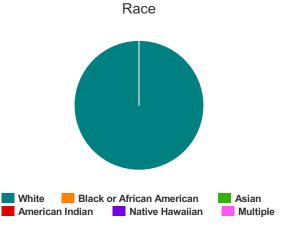

#### Household and Person Breakdown

| Total Number of Households     | 159 |
|--------------------------------|-----|
| Total Number of Persons        | 162 |
| Number of Young Adults (18-24) | 8   |
| Number of Adults (25+)         | 154 |
|                                |     |

#### Race

| White                                     | 107 |
|-------------------------------------------|-----|
| Black or African-American                 | 31  |
| Asian                                     | 0   |
| American Indian or Alaska Native          | 1   |
| Native Hawaiian or Other Pacific Islander | 1   |
| Multiple                                  | 2   |