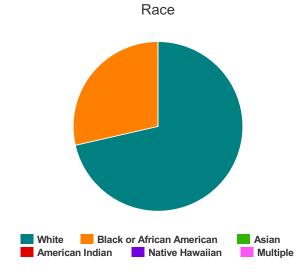

#### Race

| White                                     | 107 |
|-------------------------------------------|-----|
| Black or African-American                 | 31  |
| Asian                                     | 0   |
| American Indian or Alaska Native          | 1   |
| Native Hawaiian or Other Pacific Islander | 1   |
| Multiple                                  | 2   |