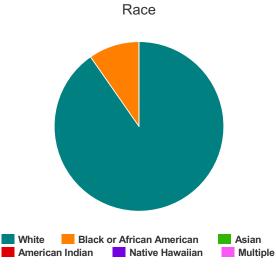

#### Race

| White                                     | 107 |
|-------------------------------------------|-----|
| Black or African-American                 | 31  |
| Asian                                     | 0   |
| American Indian or Alaska Native          | 1   |
| Native Hawaiian or Other Pacific Islander | 1   |
| Multiple                                  | 2   |