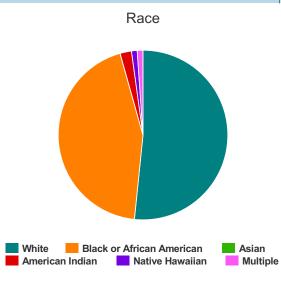

#### Race

| White                                     | 24 |
|-------------------------------------------|----|
| Black or African-American                 | 48 |
| Asian                                     | 0  |
| American Indian or Alaska Native          | 0  |
| Native Hawaiian or Other Pacific Islander | 1  |
| Multiple                                  | 14 |