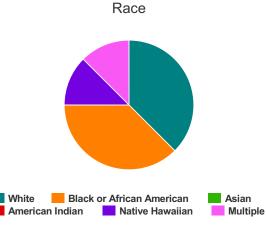

#### Race

| White                                     | 95 |
|-------------------------------------------|----|
| Black or African-American                 | 81 |
| Asian                                     | 0  |
| American Indian or Alaska Native          | 4  |
| Native Hawaiian or Other Pacific Islander | 2  |
| Multiple                                  | 0  |