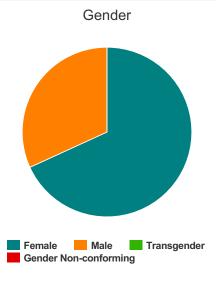

#### Gender

| Female                | 60 |
|-----------------------|----|
| Male                  | 28 |
| Transgender           | 0  |
| Gender Non-conforming | 0  |