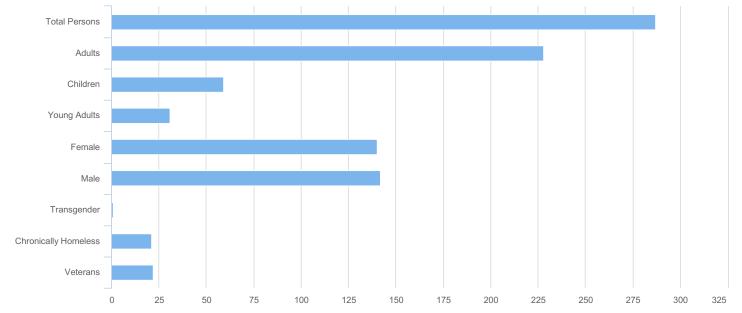

| Total Persons        | 287 |
|----------------------|-----|
| Adults (18+)         | 228 |
| Children (Under 18)  | 59  |
| Unknown Age          | 0   |
| Young Adults (18-24) | 31  |
| Female               | 140 |
| Male                 | 142 |
| Transgender          | 1   |
| Chronically Homeless | 21  |
| Veterans             | 22  |