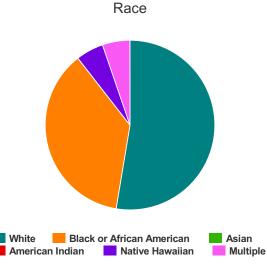

#### Race

| White                                     | 24 |
|-------------------------------------------|----|
| Black or African-American                 | 48 |
| Asian                                     | 0  |
| American Indian or Alaska Native          | 0  |
| Native Hawaiian or Other Pacific Islander | 1  |
| Multiple                                  | 14 |