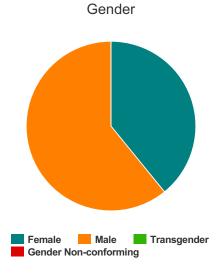

#### Gender

| Female                | 60 |
|-----------------------|----|
| Male                  | 28 |
| Transgender           | 0  |
| Gender Non-conforming | 0  |