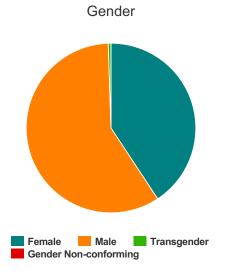

## Gender

| Female                | 79  |
|-----------------------|-----|
| Male                  | 114 |
| Transgender           | 1   |
| Gender Non-conforming | 0   |