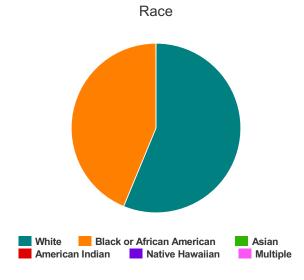

#### Race

| White                                     | 95 |
|-------------------------------------------|----|
| Black or African-American                 | 81 |
| Asian                                     | 0  |
| American Indian or Alaska Native          | 4  |
| Native Hawaiian or Other Pacific Islander | 2  |
| Multiple                                  | 0  |