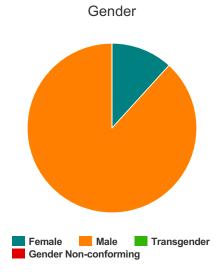

#### Gender

| Female                | 2  |
|-----------------------|----|
| Male                  | 15 |
| Transgender           | 0  |
| Gender Non-conforming | 0  |