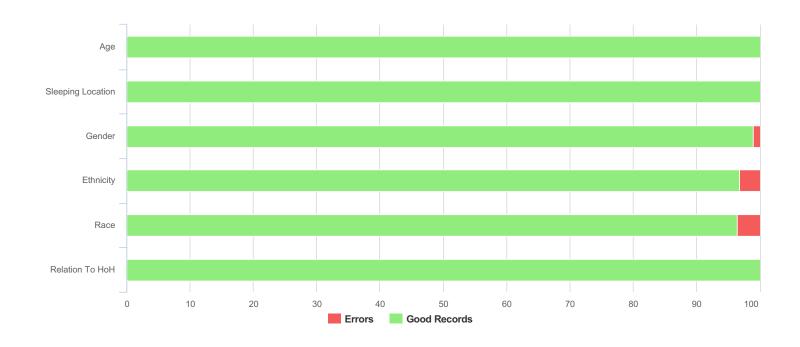

| Data Quality Checks               |    |  |
|-----------------------------------|----|--|
| Persons Missing Age Information   | 0  |  |
| Persons Missing Sleeping Location | 0  |  |
| Persons Missing Gender            | 3  |  |
| Persons Missing Ethnicity         | 9  |  |
| Persons Missing Race              | 10 |  |
| Persons Missing Relation to HoH   | 0  |  |