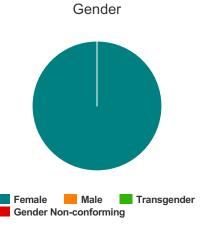

## Gender

| Female                | 79  |
|-----------------------|-----|
| Male                  | 114 |
| Transgender           | 1   |
| Gender Non-conforming | 0   |