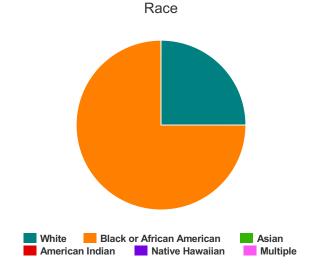

#### Race

| White                                     | 24 |
|-------------------------------------------|----|
| Black or African-American                 | 48 |
| Asian                                     | 0  |
| American Indian or Alaska Native          | 0  |
| Native Hawaiian or Other Pacific Islander | 1  |
| Multiple                                  | 14 |