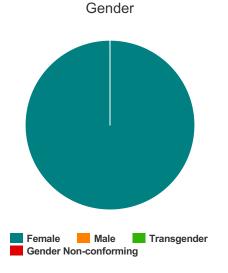

#### Gender

| Female                | 7 |
|-----------------------|---|
| Male                  | 0 |
| Transgender           | 0 |
| Gender Non-conforming | 0 |