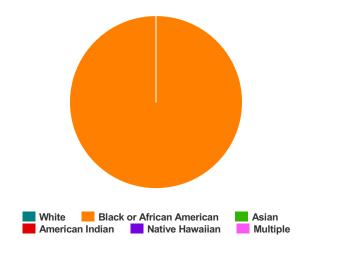

## Households with at Least one Adult and One Child

| Household and Person Breakdown            |        |
|-------------------------------------------|--------|
| Total Number of Households                | 3      |
| Total Number of Persons                   | 12     |
| Number of Children (Under 18)             | 9      |
| Number of Young Adults (18-24)            | 0      |
| Number of Adults (25+)                    | 3      |
| Gender                                    |        |
| Female                                    | 10     |
| Male                                      | 2      |
| Transgender                               | 0      |
| Gender Non-conforming                     | 0      |
| Ethnicity                                 |        |
| Non-Hispanic/Non-Latino                   | 10     |
| Hispanic/Latino                           | 2      |
| Race                                      |        |
| White                                     | 3      |
| Black or African-American                 | 9      |
| Asian                                     | 0      |
| American Indian or Alaska Native          | 0      |
| Native Hawaiian or Other Pacific Islander | 0      |
| Multiple                                  | 0      |
| Chronically Homeless                      |        |
| Total Number of Households                | 0      |
| Total Number of Persons                   | 0      |
| Race                                      | Gender |
|                                           |        |