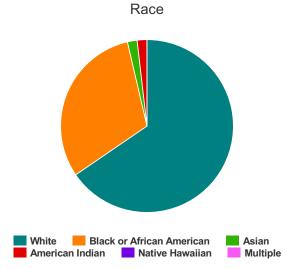

## Households with at Least one Adult and One Child

| Household and Person Breakdown            |        |
|-------------------------------------------|--------|
| Total Number of Households                | 3      |
| Total Number of Persons                   | 12     |
| Number of Children (Under 18)             | 9      |
| Number of Young Adults (18-24)            | 0      |
| Number of Adults (25+)                    | 3      |
| Gender                                    |        |
| Female                                    | 10     |
| Male                                      | 2      |
| Transgender                               | 0      |
| Gender Non-conforming                     | 0      |
| Ethnicity                                 |        |
| Non-Hispanic/Non-Latino                   | 10     |
| Hispanic/Latino                           | 2      |
| Race                                      |        |
| White                                     | 3      |
| Black or African-American                 | 9      |
| Asian                                     | 0      |
| American Indian or Alaska Native          | 0      |
| Native Hawaiian or Other Pacific Islander | 0      |
| Multiple                                  | 0      |
| Chronically Homeless                      |        |
| Total Number of Households                | 0      |
| Total Number of Persons                   | 0      |
| Race                                      | Gender |
|                                           |        |