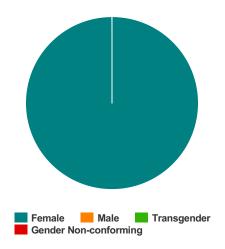

## Households without Children

| Household and Person Breakdown            |    |  |
|-------------------------------------------|----|--|
| Total Number of Households                | 55 |  |
| Total Number of Persons                   | 57 |  |
| Number of Young Adults (18-24)            | 3  |  |
| Number of Adults (25+)                    | 54 |  |
| Gender                                    |    |  |
| Female                                    | 28 |  |
| Male                                      | 28 |  |
| Transgender                               | 0  |  |
| Gender Non-conforming                     | 0  |  |
| Ethnicity                                 |    |  |
| Non-Hispanic/Non-Latino                   | 56 |  |
| Hispanic/Latino                           | 0  |  |
| Race                                      |    |  |
| White                                     | 36 |  |
| Black or African-American                 | 17 |  |
| Asian                                     | 1  |  |
| American Indian or Alaska Native          | 1  |  |
| Native Hawaiian or Other Pacific Islander | 0  |  |
| Multiple                                  | 2  |  |