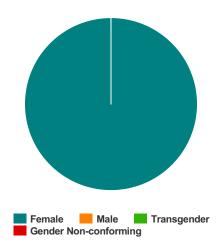

## Veteran Households with at Least One Adult and One Child

| Household and Person Breakdown            |   |  |
|-------------------------------------------|---|--|
| Total Number of Households                | 1 |  |
| Total Number of Persons                   | 5 |  |
| Total Number of Veterans                  | 1 |  |
| Gender                                    |   |  |
| Female                                    | 1 |  |
| Male                                      | 0 |  |
| Transgender                               | 0 |  |
| Gender Non-conforming                     | 0 |  |
| Ethnicity                                 |   |  |
| Non-Hispanic/Non-Latino                   | 1 |  |
| Hispanic/Latino                           | 0 |  |
| Race                                      |   |  |
| White                                     | 0 |  |
| Black or African-American                 | 1 |  |
| Asian                                     | 0 |  |
| American Indian or Alaska Native          | 0 |  |
| Native Hawaiian or Other Pacific Islander | 0 |  |
| Multiple                                  | 0 |  |
| Chronically Homeless                      |   |  |