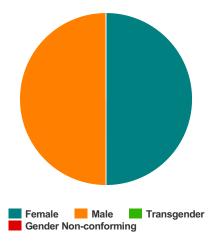

## Households with at Least one Adult and One Child

| Household and Person Breakdown            |        |
|-------------------------------------------|--------|
| Total Number of Households                | 3      |
| Total Number of Persons                   | 12     |
| Number of Children (Under 18)             | 9      |
| Number of Young Adults (18-24)            | 0      |
| Number of Adults (25+)                    | 3      |
| Gender                                    |        |
| Female                                    | 10     |
| Male                                      | 2      |
| Transgender                               | 0      |
| Gender Non-conforming                     | 0      |
| Ethnicity                                 |        |
| Non-Hispanic/Non-Latino                   | 10     |
| Hispanic/Latino                           | 2      |
| Race                                      |        |
| White                                     | 3      |
| Black or African-American                 | 9      |
| Asian                                     | 0      |
| American Indian or Alaska Native          | 0      |
| Native Hawaiian or Other Pacific Islander | 0      |
| Multiple                                  | 0      |
| Chronically Homeless                      |        |
| Total Number of Households                | 0      |
| Total Number of Persons                   | 0      |
| Race                                      | Gender |
|                                           |        |