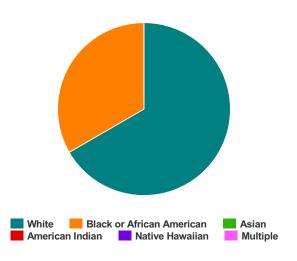

## Households without Children

| Household and Person Breakdown            |    |  |
|-------------------------------------------|----|--|
| Total Number of Households                | 55 |  |
| Total Number of Persons                   | 57 |  |
| Number of Young Adults (18-24)            | 3  |  |
| Number of Adults (25+)                    | 54 |  |
| Gender                                    |    |  |
| Female                                    | 28 |  |
| Male                                      | 28 |  |
| Transgender                               | 0  |  |
| Gender Non-conforming                     | 0  |  |
| Ethnicity                                 |    |  |
| Non-Hispanic/Non-Latino                   | 56 |  |
| Hispanic/Latino                           | 0  |  |
| Race                                      |    |  |
| White                                     | 36 |  |
| Black or African-American                 | 17 |  |
| Asian                                     | 1  |  |
| American Indian or Alaska Native          | 1  |  |
| Native Hawaiian or Other Pacific Islander | 0  |  |
| Multiple                                  | 2  |  |