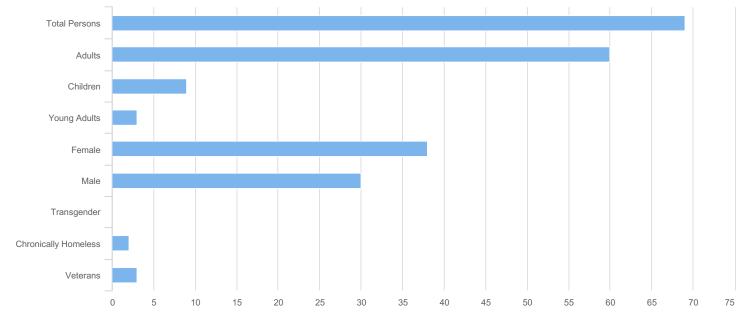

| Total Persons        | 69 |
|----------------------|----|
| Adults (18+)         | 60 |
| Children (Under 18)  | 9  |
| Unknown Age          | 0  |
| Young Adults (18-24) | 3  |
| Female               | 38 |
| Male                 | 30 |
| Transgender          | 0  |
| Chronically Homeless | 2  |
| Veterans             | 3  |