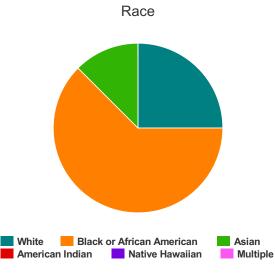

#### Race

| White                                     | 22 |
|-------------------------------------------|----|
| Black or African-American                 | 33 |
| Asian                                     | 6  |
| American Indian or Alaska Native          | 0  |
| Native Hawaiian or Other Pacific Islander | 0  |
| Multiple                                  | 0  |