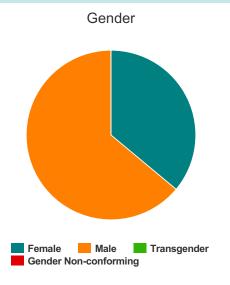

### Gender

| Female                | 22 |
|-----------------------|----|
| Male                  | 39 |
| Transgender           | 0  |
| Gender Non-conforming | 0  |