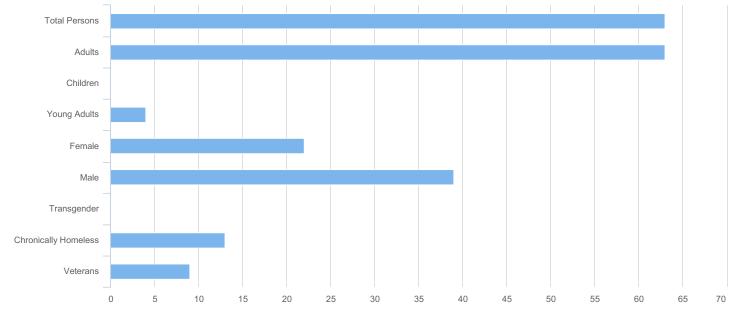

| Total Persons        | 63 |
|----------------------|----|
| Adults (18+)         | 63 |
| Children (Under 18)  | 0  |
| Unknown Age          | 0  |
| Young Adults (18-24) | 4  |
| Female               | 22 |
| Male                 | 39 |
| Transgender          | 0  |
| Chronically Homeless | 13 |
| Veterans             | 9  |