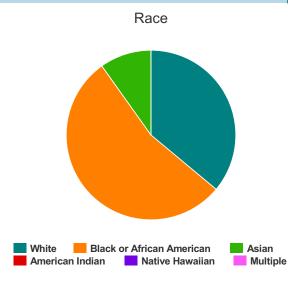

#### Race

| White                                     | 22 |
|-------------------------------------------|----|
| Black or African-American                 | 33 |
| Asian                                     | 6  |
| American Indian or Alaska Native          | 0  |
| Native Hawaiian or Other Pacific Islander | 0  |
| Multiple                                  | 0  |