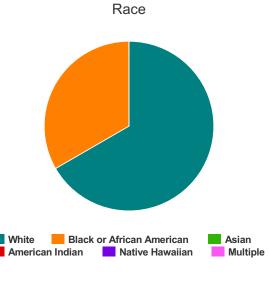

#### Race

| White                                     | 2 |
|-------------------------------------------|---|
| Black or African-American                 | 5 |
| Asian                                     | 1 |
| American Indian or Alaska Native          | 0 |
| Native Hawaiian or Other Pacific Islander | 0 |
| Multiple                                  | 0 |