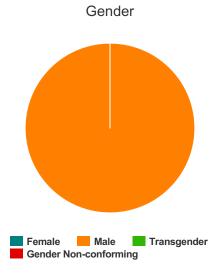

#### Gender

| Female                | 0 |
|-----------------------|---|
| Male                  | 9 |
| Transgender           | 0 |
| Gender Non-conforming | 0 |