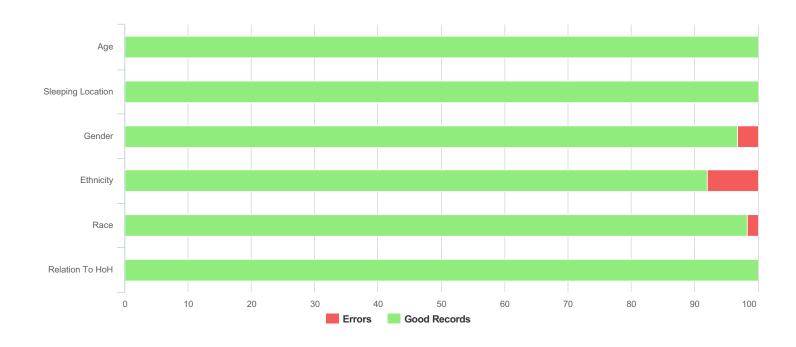

| Data Quality Checks               |   |  |
|-----------------------------------|---|--|
| Persons Missing Age Information   | 0 |  |
| Persons Missing Sleeping Location | 0 |  |
| Persons Missing Gender            | 2 |  |
| Persons Missing Ethnicity         | 5 |  |
| Persons Missing Race              | 1 |  |
| Persons Missing Relation to HoH   | 0 |  |