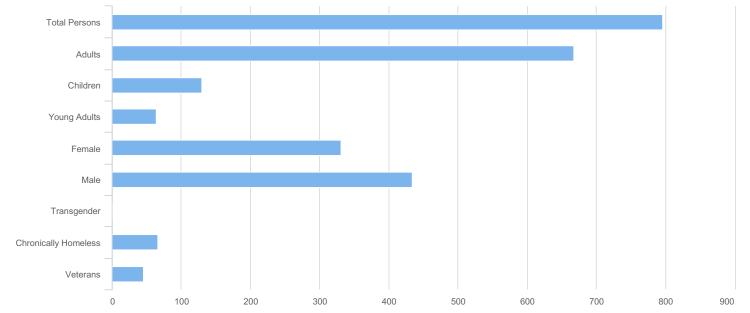

| 796 |
|-----|
| 667 |
| 129 |
| 0   |
| 64  |
| 331 |
| 434 |
| 1   |
| 66  |
| 45  |
|     |

| Data Quality Checks               |    |  |
|-----------------------------------|----|--|
| Persons Missing Age Information   | 0  |  |
| Persons Missing Sleeping Location | 0  |  |
| Persons Missing Gender            | 28 |  |
| Persons Missing Ethnicity         | 31 |  |
| Persons Missing Race              | 37 |  |
| Persons Missing Relation to HoH   | 0  |  |