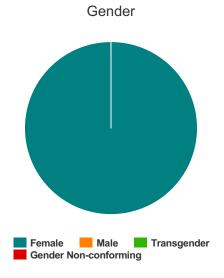

# Veteran Households with at Least One Adult and One Child

| Household and Person Breakdown            |    |  |
|-------------------------------------------|----|--|
| Total Number of Households                | 5  |  |
| Total Number of Persons                   | 18 |  |
| Total Number of Veterans                  | 5  |  |
| Gender                                    |    |  |
| Female                                    | 5  |  |
| Male                                      | 0  |  |
| Transgender                               | 0  |  |
| Gender Non-conforming                     | 0  |  |
| Ethnicity                                 |    |  |
| Non-Hispanic/Non-Latino                   | 5  |  |
| Hispanic/Latino                           | 0  |  |
| Race                                      |    |  |
| White                                     | 1  |  |
| Black or African-American                 | 4  |  |
| Asian                                     | 0  |  |
| American Indian or Alaska Native          | 0  |  |
| Native Hawaiian or Other Pacific Islander | 0  |  |
| Multiple                                  | 0  |  |
| Chronically Homeless                      |    |  |