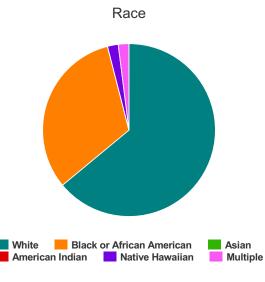

#### Race

| 1.000                                     |     |
|-------------------------------------------|-----|
| White                                     | 367 |
| Black or African-American                 | 162 |
| Asian                                     | 7   |
| American Indian or Alaska Native          | 6   |
| Native Hawaiian or Other Pacific Islander | 2   |
| Multiple                                  | 10  |