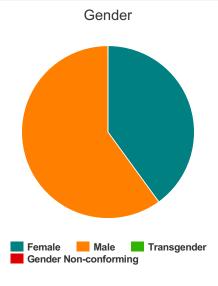

### Gender

| Female                | 208 |
|-----------------------|-----|
| Male                  | 375 |
| Transgender           | 1   |
| Gender Non-conforming | 0   |