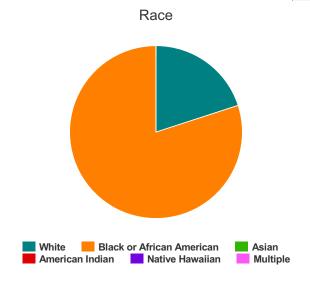

#### Race

| White                                     | 19 |
|-------------------------------------------|----|
| Black or African-American                 | 16 |
| Asian                                     | 1  |
| American Indian or Alaska Native          | 0  |
| Native Hawaiian or Other Pacific Islander | 0  |
| Multiple                                  | 1  |