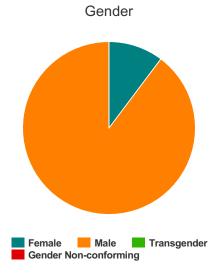

#### Gender

| Female                | 119 |
|-----------------------|-----|
| Male                  | 57  |
| Transgender           | 0   |
| Gender Non-conforming | 0   |