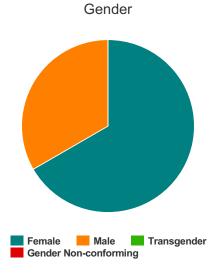

# Veteran Households with at Least One Adult and One Child

| Household and Person Breakdown            |    |  |
|-------------------------------------------|----|--|
| Total Number of Households                | 5  |  |
| Total Number of Persons                   | 18 |  |
| Total Number of Veterans                  | 5  |  |
| Gender                                    |    |  |
| Female                                    | 5  |  |
| Male                                      | 0  |  |
| Transgender                               | 0  |  |
| Gender Non-conforming                     | 0  |  |
| Ethnicity                                 |    |  |
| Non-Hispanic/Non-Latino                   | 5  |  |
| Hispanic/Latino                           | 0  |  |
| Race                                      |    |  |
| White                                     | 1  |  |
| Black or African-American                 | 4  |  |
| Asian                                     | 0  |  |
| American Indian or Alaska Native          | 0  |  |
| Native Hawaiian or Other Pacific Islander | 0  |  |
| Multiple                                  | 0  |  |
| Chronically Homeless                      |    |  |

### Gender

| Female                | 4  |
|-----------------------|----|
| Male                  | 35 |
| Transgender           | 0  |
| Gender Non-conforming | 0  |