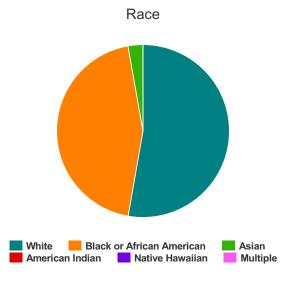

#### Race

| White                                     | 67 |
|-------------------------------------------|----|
| Black or African-American                 | 78 |
| Asian                                     | 0  |
| American Indian or Alaska Native          | 0  |
| Native Hawaiian or Other Pacific Islander | 1  |
| Multiple                                  | 25 |