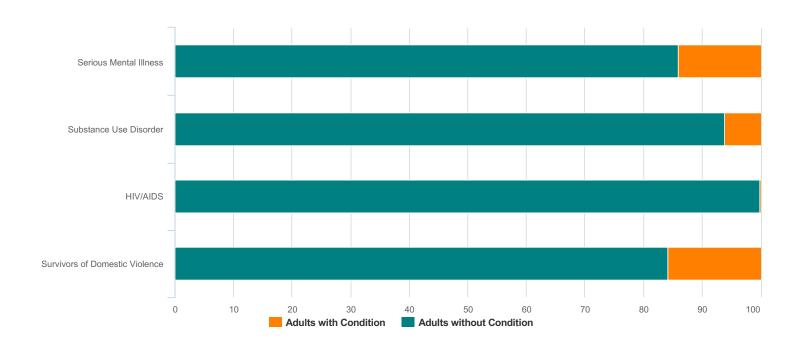

| Total Number of Households | 0 |
|----------------------------|---|
| Total Number of Persons    | 0 |

| Additional Homeless Populations (Adults Only) |     |
|-----------------------------------------------|-----|
| Serious Mental Illness                        | 94  |
| Substance Use Disorder                        | 41  |
| HIV/AIDS                                      | 1   |
| Survivors of Domestic Violence (optional)     | 106 |