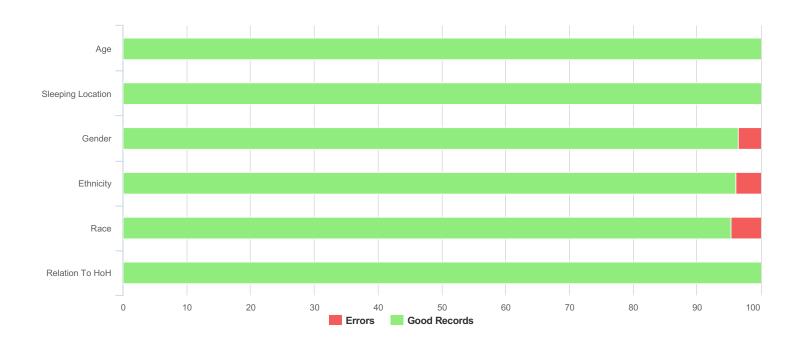

| 796 |
|-----|
| 667 |
| 129 |
| 0   |
| 64  |
| 331 |
| 434 |
| 1   |
| 66  |
| 45  |
|     |

| Data Quality Checks               |    |  |
|-----------------------------------|----|--|
| Persons Missing Age Information   | 0  |  |
| Persons Missing Sleeping Location | 0  |  |
| Persons Missing Gender            | 28 |  |
| Persons Missing Ethnicity         | 31 |  |
| Persons Missing Race              | 37 |  |
| Persons Missing Relation to HoH   | 0  |  |