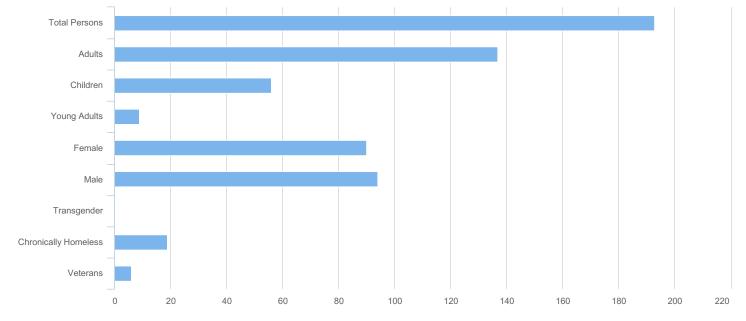

| Total Persons        | 193 |
|----------------------|-----|
| Adults (18+)         | 137 |
| Children (Under 18)  | 56  |
| Unknown Age          | 0   |
| Young Adults (18-24) | 9   |
| Female               | 90  |
| Male                 | 94  |
| Transgender          | 0   |
| Chronically Homeless | 19  |
| Veterans             | 6   |