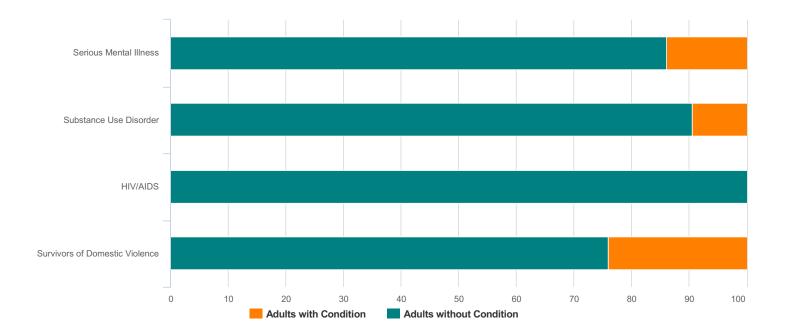

Female Male Transgender

Gender Non-conforming

| Additional Homeless Populations (Adults Only) |    |  |
|-----------------------------------------------|----|--|
| Serious Mental Illness 19                     |    |  |
| Substance Use Disorder                        | 13 |  |
| HIV/AIDS                                      | 0  |  |
| Survivors of Domestic Violence (optional)     | 33 |  |