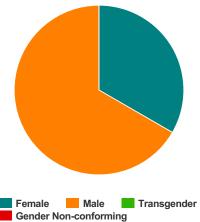

## Households without Children

| Household and Person Breakdown            |     |  |
|-------------------------------------------|-----|--|
| Total Number of Households                | 109 |  |
| Total Number of Persons                   | 115 |  |
|                                           |     |  |
| Number of Young Adults (18-24)            | 6   |  |
| Number of Adults (25+)                    | 109 |  |
| Gender                                    |     |  |
| Female                                    | 44  |  |
| Male                                      | 67  |  |
| Transgender                               | 0   |  |
| Gender Non-conforming                     | 0   |  |
| Ethnicity                                 |     |  |
| Non-Hispanic/Non-Latino                   | 77  |  |
| Hispanic/Latino                           | 28  |  |
| Race                                      |     |  |
| White                                     | 73  |  |
| Black or African-American                 | 23  |  |
| Asian                                     | 0   |  |
| American Indian or Alaska Native          | 1   |  |
| Native Hawaiian or Other Pacific Islander | 0   |  |
| Multiple                                  | 4   |  |