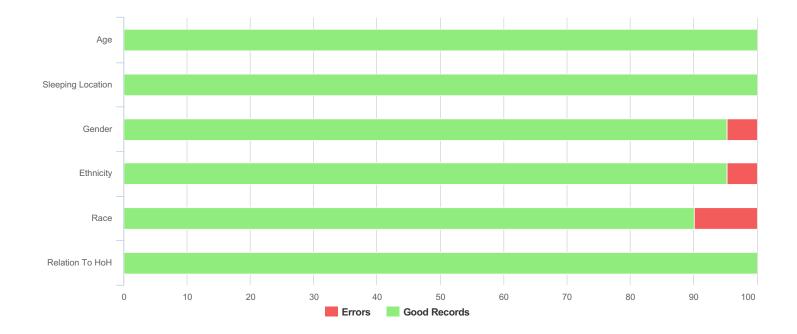

| Data Quality Checks               |    |
|-----------------------------------|----|
| Persons Missing Age Information   | 0  |
| Persons Missing Sleeping Location | 0  |
| Persons Missing Gender            | 9  |
| Persons Missing Ethnicity         | 9  |
| Persons Missing Race              | 19 |
| Persons Missing Relation to HoH   | 0  |