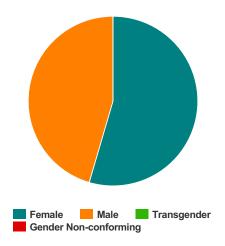

#### Households with at Least one Adult and One Child

| Household and Person Breakdown            |        |
|-------------------------------------------|--------|
| Total Number of Households                | 21     |
| Total Number of Persons                   | 73     |
| Number of Children (Under 18)             | 51     |
| Number of Young Adults (18-24)            | 3      |
| Number of Adults (25+)                    | 19     |
| Gender                                    |        |
| Female                                    | 43     |
| Male                                      | 25     |
| Transgender                               | 0      |
| Gender Non-conforming                     | 0      |
| Ethnicity                                 |        |
| Non-Hispanic/Non-Latino                   | 35     |
| Hispanic/Latino                           | 27     |
| Race                                      |        |
| White                                     | 39     |
| Black or African-American                 | 18     |
| Asian                                     | 0      |
| American Indian or Alaska Native          | 0      |
| Native Hawaiian or Other Pacific Islander | 0      |
| Multiple                                  | 9      |
| Chronically Homeless                      |        |
| Total Number of Households                | 0      |
| Total Number of Persons                   | 0      |
| Race                                      | Gender |
|                                           |        |