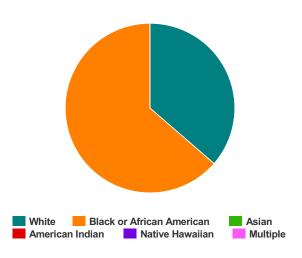

#### Households with at Least one Adult and One Child

| Household and Person Breakdown            |        |
|-------------------------------------------|--------|
| Total Number of Households                | 21     |
| Total Number of Persons                   | 73     |
| Number of Children (Under 18)             | 51     |
| Number of Young Adults (18-24)            | 3      |
| Number of Adults (25+)                    | 19     |
| Gender                                    |        |
| Female                                    | 43     |
| Male                                      | 25     |
| Transgender                               | 0      |
| Gender Non-conforming                     | 0      |
| Ethnicity                                 |        |
| Non-Hispanic/Non-Latino                   | 35     |
| Hispanic/Latino                           | 27     |
| Race                                      |        |
| White                                     | 39     |
| Black or African-American                 | 18     |
| Asian                                     | 0      |
| American Indian or Alaska Native          | 0      |
| Native Hawaiian or Other Pacific Islander | 0      |
| Multiple                                  | 9      |
| Chronically Homeless                      |        |
| Total Number of Households                | 0      |
| Total Number of Persons                   | 0      |
| Race                                      | Gender |
|                                           |        |