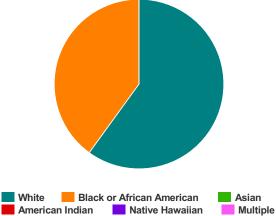

## Households without Children

| Household and Person Breakdown            |     |  |
|-------------------------------------------|-----|--|
| Total Number of Households                | 109 |  |
| Total Number of Persons                   | 115 |  |
|                                           |     |  |
| Number of Young Adults (18-24)            | 6   |  |
| Number of Adults (25+)                    | 109 |  |
| Gender                                    |     |  |
| Female                                    | 44  |  |
| Male                                      | 67  |  |
| Transgender                               | 0   |  |
| Gender Non-conforming                     | 0   |  |
| Ethnicity                                 |     |  |
| Non-Hispanic/Non-Latino                   | 77  |  |
| Hispanic/Latino                           | 28  |  |
| Race                                      |     |  |
| White                                     | 73  |  |
| Black or African-American                 | 23  |  |
| Asian                                     | 0   |  |
| American Indian or Alaska Native          | 1   |  |
| Native Hawaiian or Other Pacific Islander | 0   |  |
| Multiple                                  | 4   |  |