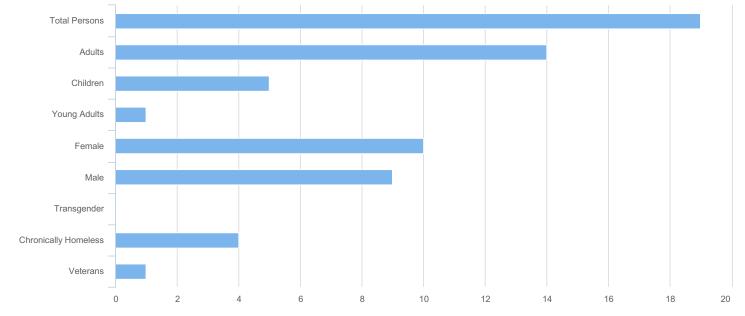

| Total Persons        | 19 |
|----------------------|----|
| Adults (18+)         | 14 |
| Children (Under 18)  | 5  |
| Unknown Age          | 0  |
| Young Adults (18-24) | 1  |
| Female               | 10 |
| Male                 | 9  |
| Transgender          | 0  |
| Chronically Homeless | 4  |
| Veterans             | 1  |