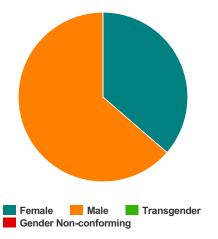

#### **Chronically Homeless**

Gender

4

| Total Persons        | 19 |
|----------------------|----|
| Adults (18+)         | 14 |
| Children (Under 18)  | 5  |
| Unknown Age          | 0  |
| Young Adults (18-24) | 1  |
| Female               | 10 |
| Male                 | 9  |
| Transgender          | 0  |
| Chronically Homeless | 4  |
| Veterans             | 1  |