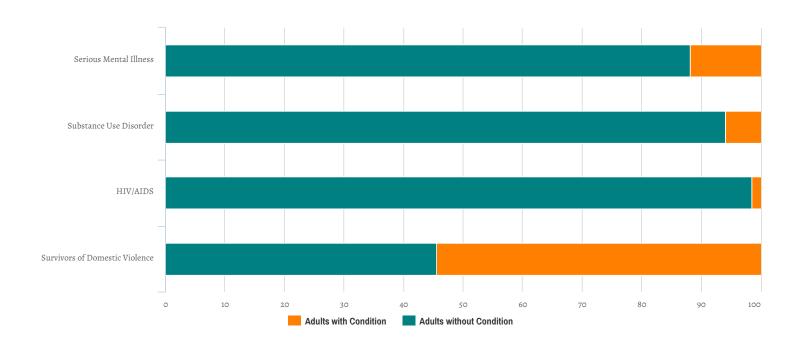

| Total Number of Households | 0 |
|----------------------------|---|
| Total Number of Persons    | 0 |

| Additional Homeless Populations (Adults Only) |    |
|-----------------------------------------------|----|
| Serious Mental Illness                        | 8  |
| Substance Use Disorder                        | 4  |
| HIV/AIDS                                      | 1  |
| Survivors of Domestic Violence (optional)     | 37 |