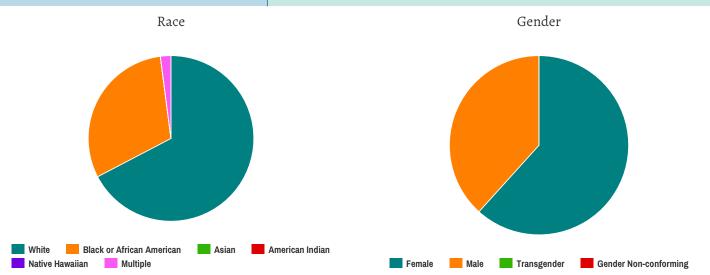

# Demographic Breakdown

- 39 Male65 Femaleo Transgende
- o Transgendero Gender Non-conforming
  - 2 Unknown

- 62 White
- **35 African American**
- 2 Asian
- o American Indian
- o Native Hawaiian
- 7 Multiple Races
- o Other
- 1 Unknowi

- 16 Hispanic/Latino
- 86 Non-Hispanic/ Non- Latino
- 5 Unknown

Population Details

18 Households With Children

49
Households Without
Children

59 Children (under the age of 18)

**(**) Unaccompanied Youth Households