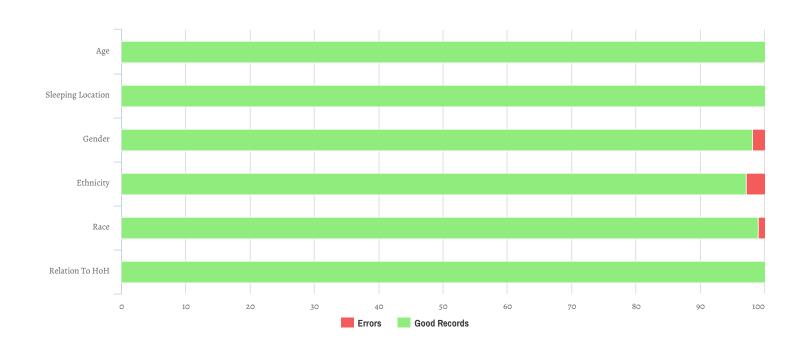

| Data Quality Checks               |   |  |
|-----------------------------------|---|--|
| Persons Missing Age Information   | 0 |  |
| Persons Missing Sleeping Location | 0 |  |
| Persons Missing Gender            | 2 |  |
| Persons Missing Ethnicity         | 3 |  |
| Persons Missing Race              | 1 |  |
| Persons Missing Relation to HoH   | 0 |  |