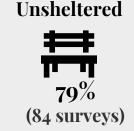

# 2020 Point-in-Time

.....Back Home Northeast Texas......
Homeless Coalition

The Annual Point-in-Time Count (PIT) was conducted on January 23rd, 2020 to identify the needs of households residing in **Unsheltered locations** (such as cars, streets, parks, etc) as well as **Sheltered locations** (Emergency Shelter and Transitional Housing). The PIT Count aims to provide a snapshot of the individuals and families experiencing homelessness in a geographical area, over the course of one night.

\*Responses are self-reported and/or observations and may not be representative of the entire homeless population\*

107
Individuals experiencing homelessness

# **Experience with Homelessness**

| Where are you sleeping tonight?           |                                             |
|-------------------------------------------|---------------------------------------------|
| Abandoned Building                        | •                                           |
| Bus, train station, airport               | 2                                           |
| Other                                     | 10                                          |
| Outdoor Encampment                        | 10                                          |
| Park                                      | 11                                          |
| Street or sidewalk                        | 13                                          |
| Under bridge/overpass                     | 2                                           |
| Vehicle                                   | 30                                          |
| Total                                     | 84                                          |
| Is this the first time you've been homele | ss?                                         |
| Yes                                       | 31                                          |
| No                                        | 24                                          |
| Don't Know                                | 0                                           |
| Refused                                   | 0                                           |
| Total                                     | 55                                          |
| How old were you when you first became    | e homeless?                                 |
| Under 5                                   | 0                                           |
| 5-12 years old                            | 1                                           |
| 13-17 years old                           | 7                                           |
| 18-24 years old                           | 8                                           |
| 25-34 years old                           | 4                                           |
| 35-44 years old                           | 2                                           |
| 45-54 years old                           | 1                                           |
| 55-61 years old                           | 0                                           |
| 62+                                       | 0                                           |
| Total                                     | 23                                          |
| How many months did you stay in shelte    | er or on the streets over the past 3 years? |
| 0 to 3 months                             | 4                                           |
| 4 to 6 months                             | 15                                          |
|                                           | 2                                           |
| 7 to 11 months                            |                                             |
| 7 to 11 months 1 to 2 years               |                                             |
|                                           | 0                                           |