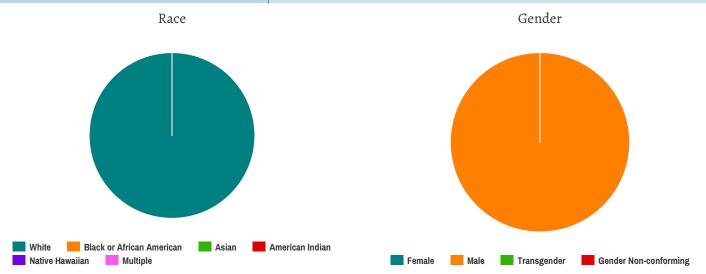

### **All Households**

### Households with at Least one Adult and One Child

| Household | and | Person   | Breakdown  |
|-----------|-----|----------|------------|
| HUUSUHUU  | anı | I GISOII | DICANGOWII |

| Total Number of Households     | 18 |
|--------------------------------|----|
| Total Number of Persons        | 57 |
| Number of Children (Under 18)  | 38 |
| Number of Young Adults (18-24) | 1  |
| Number of Adults (25+)         | 18 |
|                                |    |

### Gender

| Female                | 36 |
|-----------------------|----|
| Male                  | 20 |
| Transgender           | 0  |
| Gender Non-conforming | 0  |

### Ethnicity

| Non-Hispanic/Non-Latino | 42 |
|-------------------------|----|
| Hispanic/Latino         | 13 |

#### Race

| 28 |  |
|----|--|
| 20 |  |
| 2  |  |
| 0  |  |
| 0  |  |
| 6  |  |
|    |  |

| Total Number of Households | 0 |
|----------------------------|---|
| Total Number of Persons    | 0 |