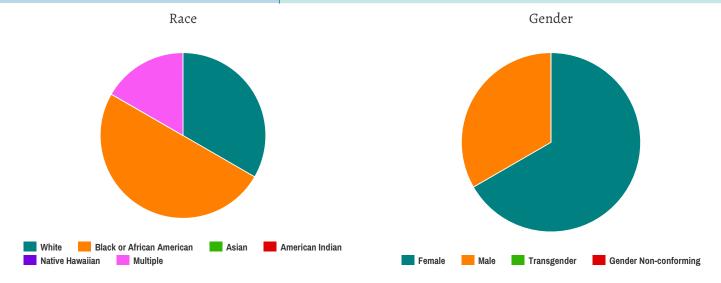

# **Unaccompanied Youth Households**

| Household | l and D | orcon D | rookdow  |   |
|-----------|---------|---------|----------|---|
| Household | i ano P | erson B | reakoowi | 1 |

| Total Number of Unaccompanied Youth Households     | 6 |
|----------------------------------------------------|---|
| Total Number of Unaccompanied Youth                | 6 |
| Total Number of Unaccompanied Youth (under age 18) | 1 |
| Total Number of Unaccompanied Youth (18 to 24)     | 5 |

#### Gender

| Female                | 4 |
|-----------------------|---|
| Male                  | 2 |
| Transgender           | 0 |
| Gender Non-conforming | 0 |

### Ethnicity

| Non-Hispanic/Non-Latino | 5 |
|-------------------------|---|
| Hispanic/Latino         | 0 |

#### Race

| White                                     | 2 |
|-------------------------------------------|---|
| Black or African-American                 | 3 |
| Asian                                     | 0 |
| American Indian or Alaska Native          | 0 |
| Native Hawaiian or Other Pacific Islander | 0 |
| Multiple                                  | 1 |