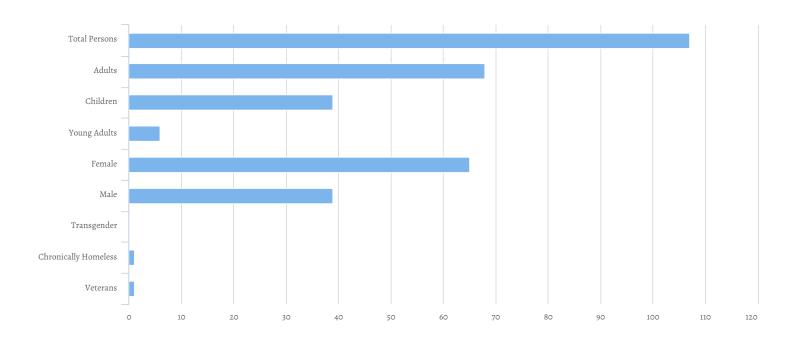

| Total Persons                     | 107 |
|-----------------------------------|-----|
| Adults (18+)                      | 68  |
| Children (Under 18)               | 39  |
| Unknown Age                       | 0   |
| Unknown Age - Believe to be Adult | 0   |
| Unknown Age - Believe to be Child | 0   |
| Young Adults (18-24)              | 6   |
| Female                            | 65  |
| Male                              | 39  |
| Transgender                       | 0   |
| Chronically Homeless              | 1   |
| Veterans                          | 1   |