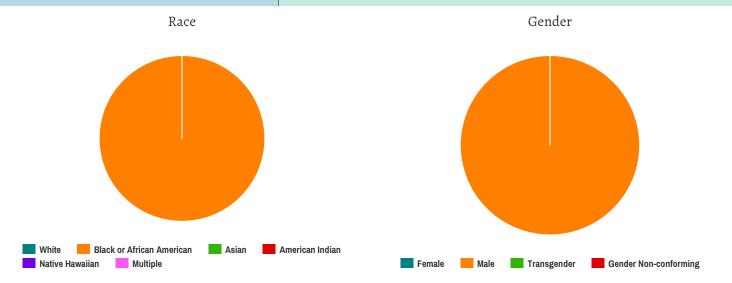

### **Households without Children**

### Household and Person Breakdown

| Total Number of Households     | 49 |
|--------------------------------|----|
| Total Number of Persons        | 49 |
| Number of Young Adults (18-24) | 5  |
| Number of Adults (25+)         | 44 |
|                                |    |

### Gender

| Female                | 29 |
|-----------------------|----|
| Male                  | 18 |
| Transgender           | 0  |
| Gender Non-conforming | 0  |

### Ethnicity

| Non-Hispanic/Non-Latino | 44 |
|-------------------------|----|
| Hispanic/Latino         | 3  |

#### Race

| White                                     | 33 |
|-------------------------------------------|----|
| Black or African-American                 | 15 |
| Asian                                     | 0  |
| American Indian or Alaska Native          | 0  |
| Native Hawaiian or Other Pacific Islander | 0  |
| Multiple                                  | 1  |