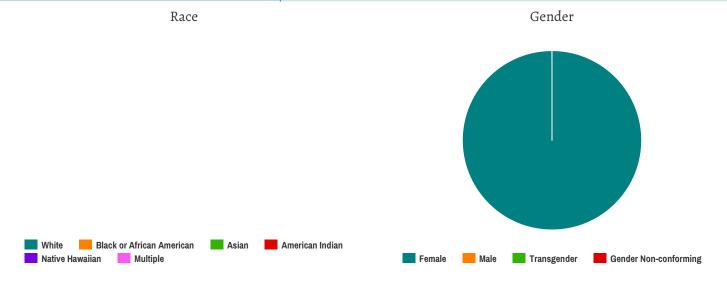

### **Unaccompanied Youth Households**

| Household and Person Breakdown                     |   |
|----------------------------------------------------|---|
| Total Number of Unaccompanied Youth Households     | 1 |
| Total Number of Unaccompanied Youth                | 1 |
| Total Number of Unaccompanied Youth (under age 18) | 0 |
| Total Number of Unaccompanied Youth (18 to 24)     | 1 |
| Gender                                             |   |
| Female                                             | 1 |
| Male                                               | 0 |
| Transgender                                        | 0 |
| Gender Non-conforming                              | 0 |
| Ethnicity                                          |   |
| Non-Hispanic/Non-Latino                            | 0 |
| Hispanic/Latino                                    | 1 |
| Race                                               |   |
| White                                              | 0 |
| Black or African-American                          | 0 |
| Asian                                              | 0 |
| American Indian or Alaska Native                   | 0 |
| Native Hawaiian or Other Pacific Islander          | 0 |
| Multiple                                           | 0 |
| Chronically Homeless                               |   |
| Total Number of Persons                            | 0 |