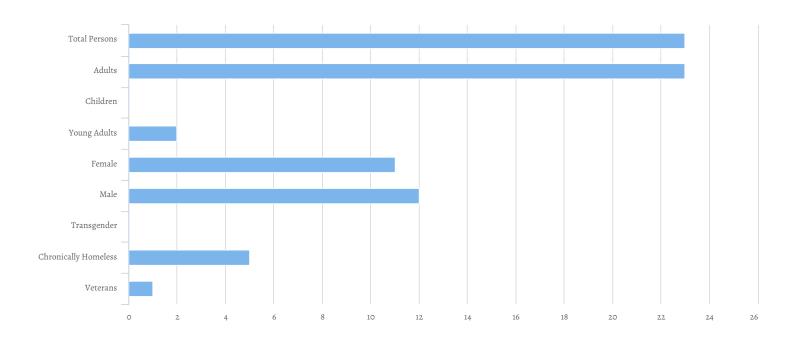

| Total Persons                     | 23 |
|-----------------------------------|----|
| Adults (18+)                      | 23 |
| Children (Under 18)               | 0  |
| Unknown Age                       | 0  |
| Unknown Age - Believe to be Adult | 0  |
| Unknown Age - Believe to be Child | 0  |
| Young Adults (18-24)              | 2  |
| Female                            | 11 |
| Male                              | 12 |
| Transgender                       | 0  |
| Chronically Homeless              | 5  |
| Veterans                          | 1  |