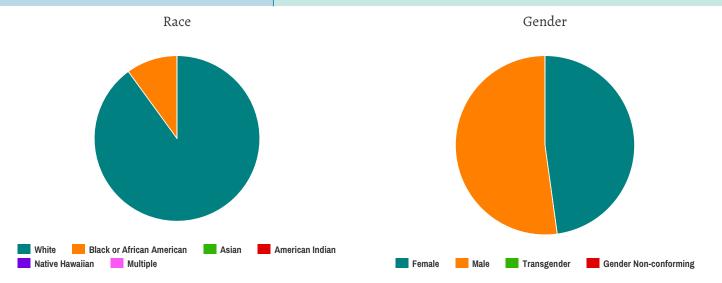

### **Households without Children**

#### Household and Person Breakdown

| Total Number of Households     | 21 |
|--------------------------------|----|
| Total Number of Persons        | 23 |
| Number of Young Adults (18-24) | 2  |
| Number of Adults (25+)         | 21 |
|                                |    |

#### Gender

| Female                | 11 |
|-----------------------|----|
| Male                  | 12 |
| Transgender           | 0  |
| Gender Non-conforming | 0  |

#### Ethnicity

| Non-Hispanic/Non-Latino | 20 |
|-------------------------|----|
| Hispanic/Latino         | 2  |

#### Race

| White                                     | 18 |
|-------------------------------------------|----|
| Black or African-American                 | 2  |
| Asian                                     | 0  |
| American Indian or Alaska Native          | 0  |
| Native Hawaiian or Other Pacific Islander | 0  |
| Multiple                                  | 0  |