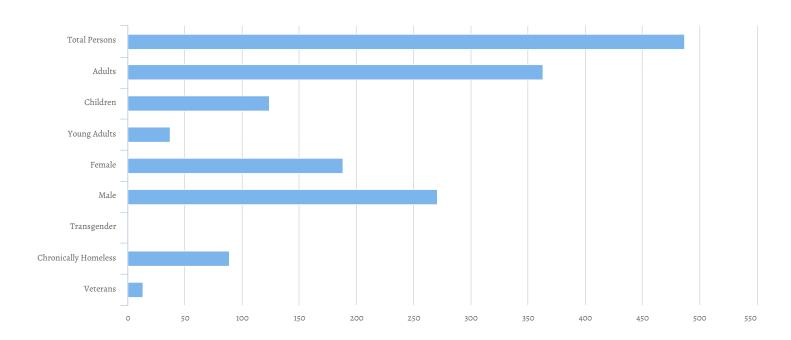

| Total Persons                     | 487 |
|-----------------------------------|-----|
| Adults (18+)                      | 363 |
| Children (Under 18)               | 124 |
| Unknown Age                       | 0   |
| Unknown Age - Believe to be Adult | 0   |
| Unknown Age - Believe to be Child | 0   |
| Young Adults (18-24)              | 37  |
| Female                            | 188 |
| Male                              | 271 |
| Transgender                       | 0   |
| Chronically Homeless              | 89  |
| Veterans                          | 13  |