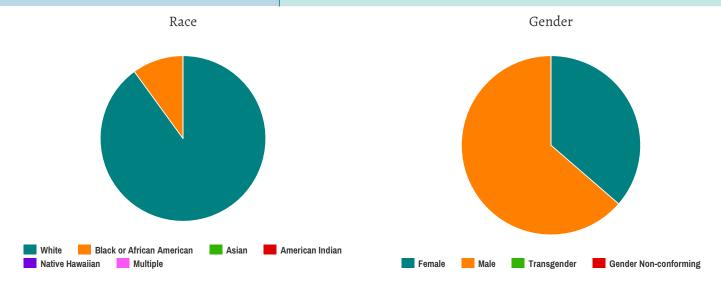

| Total Number of Households     | 48  |
|--------------------------------|-----|
| Total Number of Persons        | 215 |
| Number of Children (Under 18)  | 123 |
| Number of Young Adults (18-24) | 19  |
| Number of Adults (25+)         | 73  |
|                                |     |

### Gender

| Female                | 105 |
|-----------------------|-----|
| Male                  | 92  |
| Transgender           | 0   |
| Gender Non-conforming | 0   |

### Ethnicity

| Non-Hispanic/Non-Latino | 20  |
|-------------------------|-----|
| Hispanic/Latino         | 190 |

### Race

| White                                     | 195 |
|-------------------------------------------|-----|
| Black or African-American                 | 15  |
| Asian                                     | 0   |
| American Indian or Alaska Native          | 0   |
| Native Hawaiian or Other Pacific Islander | 1   |
| Multiple                                  | 0   |