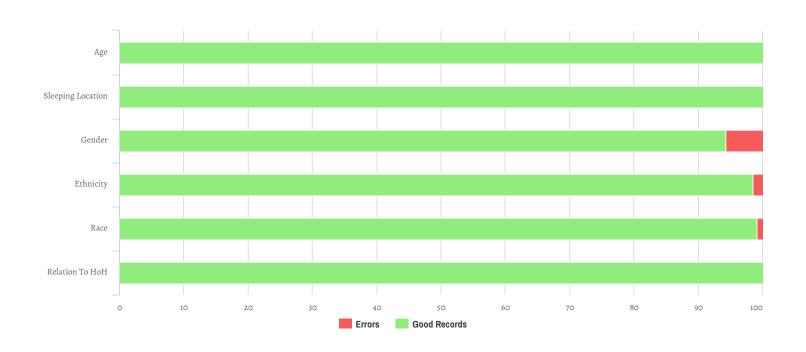

| Data Quality Checks               |    |  |
|-----------------------------------|----|--|
| Persons Missing Age Information   | 0  |  |
| Persons Missing Sleeping Location | 0  |  |
| Persons Missing Gender            | 28 |  |
| Persons Missing Ethnicity         | 7  |  |
| Persons Missing Race              | 4  |  |
| Persons Missing Relation to HoH   | 0  |  |