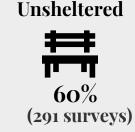

# 2020 Point-in-Time

Cameron County Homeless Coalition

The Annual Point-in-Time Count (PIT) was conducted on January 23rd, 2020 to identify the needs of households residing in **Unsheltered locations** (such as cars, streets, parks, etc) as well as **Sheltered locations** (Emergency Shelter and Transitional Housing). The PIT Count aims to provide a snapshot of the individuals and families experiencing homelessness in a geographical area, over the course of one night.

# **Experience with Homelessness**

| Where are you sleeping tonight?                                                   |                                                         |
|-----------------------------------------------------------------------------------|---------------------------------------------------------|
| Abandoned Building                                                                | 14                                                      |
| Bus, train station, airport                                                       | 8                                                       |
| Other                                                                             | 192                                                     |
| Outdoor Encampment                                                                | 10                                                      |
| Park                                                                              | 5                                                       |
| Street or sidewalk                                                                | 45                                                      |
| Under bridge/overpass                                                             | 3                                                       |
| Vehicle                                                                           | 14                                                      |
| Total                                                                             | 291                                                     |
| Is this the first time you've been homeles                                        | ss?                                                     |
| Yes                                                                               | 133                                                     |
| No                                                                                | 129                                                     |
| Don't Know                                                                        | 1                                                       |
| Refused                                                                           | 0                                                       |
| Total                                                                             | 263                                                     |
| How old were you when you first became                                            | e homeless?                                             |
| Under 5                                                                           | 3                                                       |
| 5-12 years old                                                                    | 6                                                       |
| 13-17 years old                                                                   | 11                                                      |
| 18-24 years old                                                                   | 15                                                      |
| 25-34 years old                                                                   | 31                                                      |
| 35-44 years old                                                                   | 22                                                      |
| 45-54 years old                                                                   | 17                                                      |
| 55-61 years old                                                                   | 7                                                       |
| 62+                                                                               | 4                                                       |
| Total                                                                             | 116                                                     |
|                                                                                   |                                                         |
| How many months did you stay in shelte                                            | r or on the streets over the past 3 years?              |
|                                                                                   |                                                         |
| 0 to 3 months                                                                     | 37                                                      |
| How many months did you stay in shelte 0 to 3 months 4 to 6 months 7 to 11 months | 37<br>21                                                |
| 0 to 3 months<br>4 to 6 months                                                    | 37<br>21<br>8                                           |
| 0 to 3 months 4 to 6 months 7 to 11 months                                        | er or on the streets over the past 3 years?  37 21 8 24 |