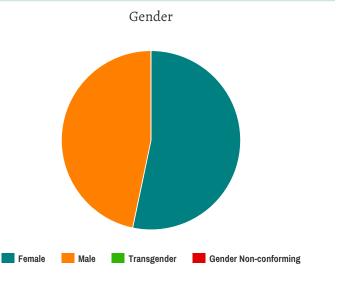

\*Responses are self-reported and/or observations and may not be representative of the entire homeless population\*

487 **Individuals** experiencing homelessness

Demographic Breakdown

- **271 Male** 188 Female o Transgender o Gender Non-conforming
- 424 White **26 African American** 29 American Indian 1 Native Hawaiian 1 Multiple Races