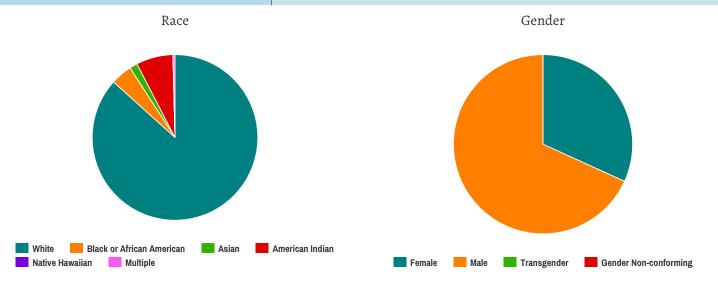

| Total Persons                     | 487 |
|-----------------------------------|-----|
| Adults (18+)                      | 363 |
| Children (Under 18)               | 124 |
| Unknown Age                       | 0   |
| Unknown Age - Believe to be Adult | 0   |
| Unknown Age - Believe to be Child | 0   |
| Young Adults (18-24)              | 37  |
| Female                            | 188 |
| Male                              | 271 |
| Transgender                       | 0   |
| Chronically Homeless              | 89  |
| Veterans                          | 13  |

| Data Quality Checks               |    |  |
|-----------------------------------|----|--|
| Persons Missing Age Information   | 0  |  |
| Persons Missing Sleeping Location | 0  |  |
| Persons Missing Gender            | 28 |  |
| Persons Missing Ethnicity         | 7  |  |
| Persons Missing Race              | 4  |  |
| Persons Missing Relation to HoH   | 0  |  |