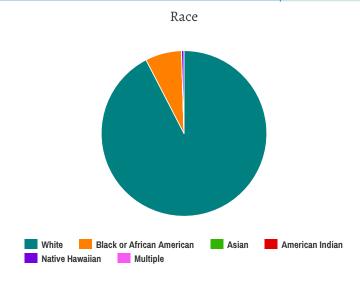

\*Responses are self-reported and/or observations and may not be representative of the entire homeless population\*

487 **Individuals** experiencing homelessness

Demographic Breakdown

- **271 Male** 188 Female o Transgender o Gender Non-conforming
- 424 White **26 African American** 29 American Indian 1 Native Hawaiian 1 Multiple Races

- 398 Hispanic/Latino 81 Non-Hispanic/ Non- Latino
- 8 Unknown

**Population** Details

Households With Children

Households Without

Children (under the age of 18)

**Unaccompanied Youth** Households