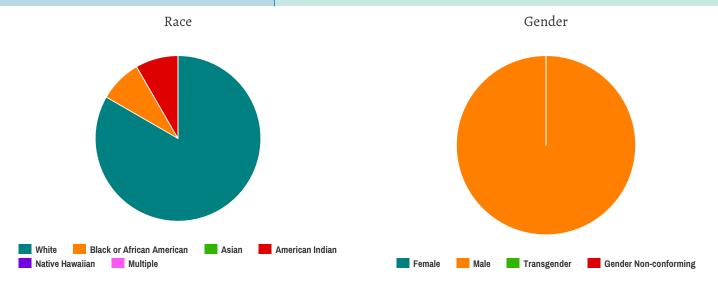

### Household and Person Breakdown

| Total Number of Households     | 245 |
|--------------------------------|-----|
| Total Number of Persons        | 271 |
| Number of Young Adults (18-24) | 18  |
| Number of Adults (25+)         | 253 |
|                                |     |

### Gender

| Female                | 83  |
|-----------------------|-----|
| Male                  | 178 |
| Transgender           | 0   |
| Gender Non-conforming | 0   |

### Ethnicity

| Non-Hispanic/Non-Latino | 61  |
|-------------------------|-----|
| Hispanic/Latino         | 207 |

### Race

| White                                     | 228 |
|-------------------------------------------|-----|
| Black or African-American                 | 11  |
| Asian                                     | 4   |
| American Indian or Alaska Native          | 19  |
| Native Hawaiian or Other Pacific Islander | 0   |
| Multiple                                  | 1   |