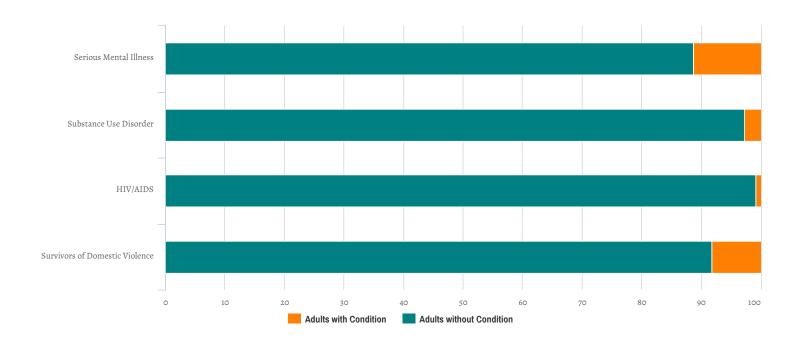

| Total Number of Households | 1 |
|----------------------------|---|
| Total Number of Persons    | 2 |

| Additional Homeless Populations (Adults Only) |    |
|-----------------------------------------------|----|
| Serious Mental Illness                        | 41 |
| Substance Use Disorder                        | 10 |
| HIV/AIDS                                      | 3  |
| Survivors of Domestic Violence (optional)     | 30 |