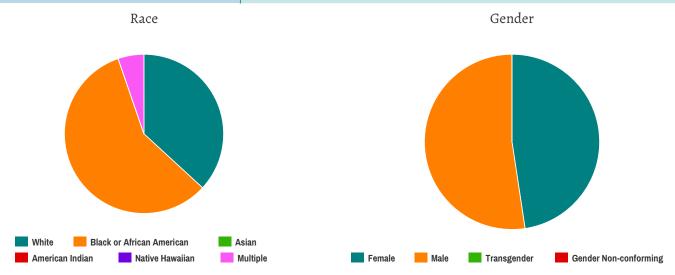

## Demographic Breakdown

- **172 Male** 147 Female o Transgender o Gender Non-conforming

- 139 White
- 139 African American

- 1 Native Hawaiian
- o Multiple Races

- 61 Hispanic/Latino
- 248 Non-Hispanic/ Non- Latino
- 22 Unknown

#### Race

| White                                     | 97  |
|-------------------------------------------|-----|
| Black or African-American                 | 100 |
| Asian                                     | 2   |
| American Indian or Alaska Native          | 1   |
| Native Hawaiian or Other Pacific Islander | 0   |
| Multiple                                  | 8   |