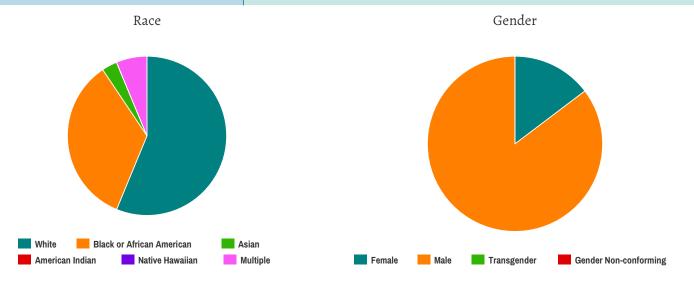

| Total Number of Unaccompanied Youth Households     | 21 |
|----------------------------------------------------|----|
| Total Number of Unaccompanied Youth                | 22 |
| Total Number of Unaccompanied Youth (under age 18) | 0  |
| Total Number of Unaccompanied Youth (18 to 24)     | 22 |

#### Gender

| Female                | 10 |
|-----------------------|----|
| Male                  | 11 |
| Transgender           | 0  |
| Gender Non-conforming | 0  |

## Ethnicity

| Non-Hispanic/Non-Latino | 13 |
|-------------------------|----|
| Hispanic/Latino         | 8  |

#### Race

| White                                     | 7  |
|-------------------------------------------|----|
| Black or African-American                 | 11 |
| Asian                                     | 0  |
| American Indian or Alaska Native          | 0  |
| Native Hawaiian or Other Pacific Islander | 0  |
| Multiple                                  | 1  |