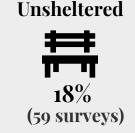

# 2020 Point-in-Time

Central Texas Homeless Coaltion

The Annual Point-in-Time Count (PIT) was conducted on January 23rd, 2020 to identify the needs of households residing in **Unsheltered locations** (such as cars, streets, parks, etc) as well as **Sheltered locations** (Emergency Shelter and Transitional Housing). The PIT Count aims to provide a snapshot of the individuals and families experiencing homelessness in a geographical area, over the course of one night.

## **Experience with Homelessness**

| Where are you sleeping tonight?           |                                             |
|-------------------------------------------|---------------------------------------------|
| Abandoned Building                        | 12                                          |
| Bus, train station, airport               | 1                                           |
| Other                                     | 18                                          |
| Outdoor Encampment                        | 5                                           |
| Park                                      | 3                                           |
| Street or sidewalk                        | 10                                          |
| Under bridge/overpass                     | 7                                           |
| Vehicle                                   | 3                                           |
| Total                                     | 59                                          |
| Is this the first time you've been homele | ss?                                         |
| Yes                                       | 97                                          |
| No                                        | 113                                         |
| Don't Know                                | 0                                           |
| Refused                                   | 0                                           |
| Total                                     | 210                                         |
| How old were you when you first becam     | e homeless?                                 |
| Under 5                                   | 1                                           |
| 5-12 years old                            | 2                                           |
| 13-17 years old                           | 8                                           |
| 18-24 years old                           | 28                                          |
| 25-34 years old                           | 34                                          |
| 35-44 years old                           | 25                                          |
| 45-54 years old                           | 12                                          |
| 55-61 years old                           | 1                                           |
| 62+                                       | 1                                           |
| Total                                     | 112                                         |
| How many months did you stay in shelt     | er or on the streets over the past 3 years? |
| 0 to 3 months                             | 40                                          |
| 4 to 6 months                             | 22                                          |
| 7 to 11 months                            | 13                                          |
| 1 to 2 years                              | 27                                          |
| 3 years or more                           | 9                                           |
| Total                                     | 111                                         |