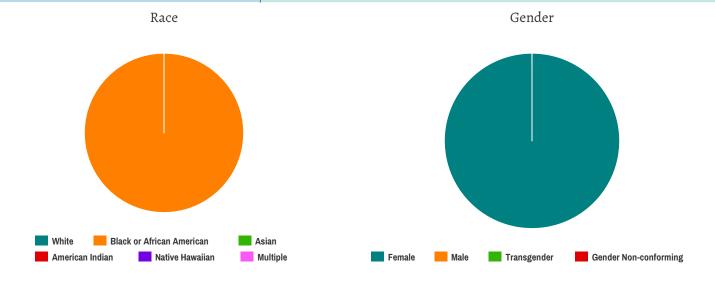

## Veteran Households with at Least One Adult and One Child

| Household and Person Breakdown            |   |
|-------------------------------------------|---|
| Total Number of Households                | 1 |
| Total Number of Persons                   | 4 |
| Total Number of Veterans                  | 1 |
| Gender                                    |   |
| Female                                    | 1 |
| Male                                      | 0 |
| Transgender                               | 0 |
| Gender Non-conforming                     | 0 |
| Ethnicity                                 |   |
| Non-Hispanic/Non-Latino                   | 1 |
| Hispanic/Latino                           | 0 |
| Race                                      |   |
| White                                     | 0 |
| Black or African-American                 | 1 |
| Asian                                     | 0 |
| American Indian or Alaska Native          | 0 |
| Native Hawaiian or Other Pacific Islander | 0 |
| Multiple                                  | 0 |
| Chronically Homeless                      |   |
| Total Number of Households                | 0 |
| Total Number of Persons                   | 0 |