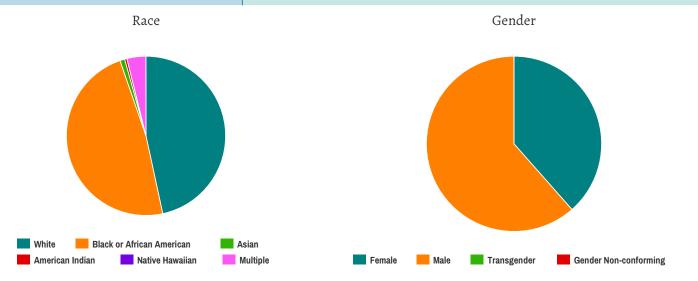

#### Household and Person Breakdown

| Total Number of Households     | 235 |
|--------------------------------|-----|
| Total Number of Persons        | 238 |
| Number of Young Adults (18-24) | 22  |
| Number of Adults (25+)         | 216 |
|                                |     |

#### Gender

| Female                | 87  |
|-----------------------|-----|
| Male                  | 139 |
| Transgender           | 0   |
| Gender Non-conforming | 0   |

#### Ethnicity

| Non-Hispanic/Non-Latino | 190 |
|-------------------------|-----|
| Hispanic/Latino         | 30  |

#### Race

| White                                     | 97  |
|-------------------------------------------|-----|
| Black or African-American                 | 100 |
| Asian                                     | 2   |
| American Indian or Alaska Native          | 1   |
| Native Hawaiian or Other Pacific Islander | 0   |
| Multiple                                  | 8   |