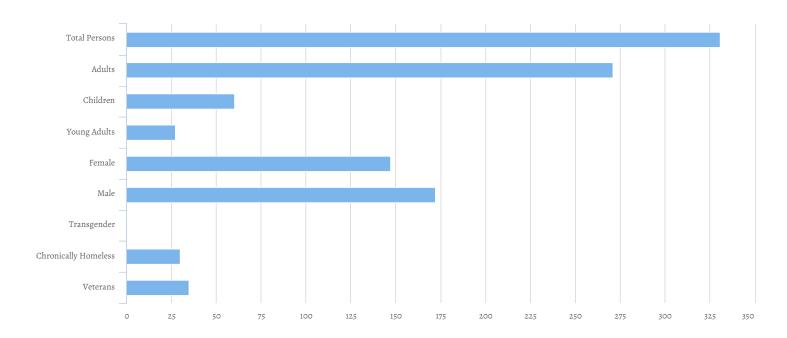

| Total Persons                     | 331 |
|-----------------------------------|-----|
| Adults (18+)                      | 271 |
| Children (Under 18)               | 60  |
| Unknown Age                       | 0   |
| Unknown Age - Believe to be Adult | 0   |
| Unknown Age - Believe to be Child | 0   |
| Young Adults (18-24)              | 27  |
| Female                            | 147 |
| Male                              | 172 |
| Transgender                       | 0   |
| Chronically Homeless              | 30  |
| Veterans                          | 35  |