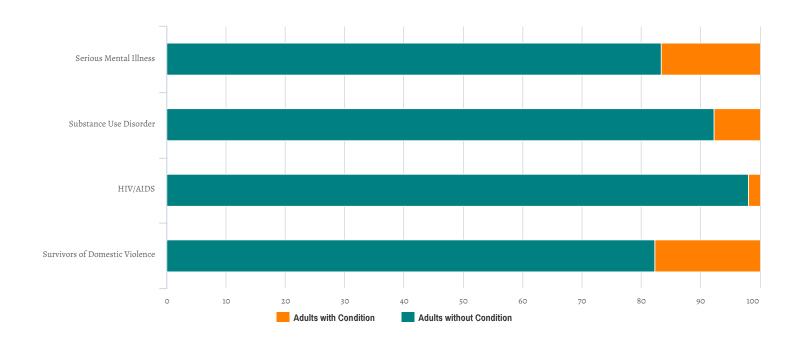

| Total Number of Households | 0 |
|----------------------------|---|
| Total Number of Persons    | 0 |

| Additional Homeless Populations (Adults Only) |    |  |
|-----------------------------------------------|----|--|
| Serious Mental Illness                        | 45 |  |
| Substance Use Disorder                        | 21 |  |
| HIV/AIDS                                      | 5  |  |
| Survivors of Domestic Violence (optional)     | 48 |  |