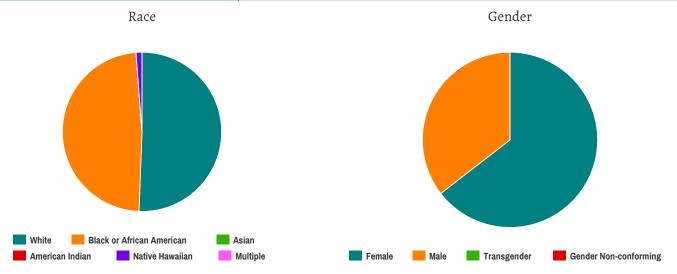

## Demographic Breakdown

- **172 Male** 147 Female o Transgender o Gender Non-conforming

- 139 White
- 139 African American

- 1 Native Hawaiian
- o Multiple Races

- 61 Hispanic/Latino
- 248 Non-Hispanic/ Non- Latino
- 22 Unknown

| Total Persons                     | 331 |
|-----------------------------------|-----|
| Adults (18+)                      | 271 |
| Children (Under 18)               | 60  |
| Unknown Age                       | 0   |
| Unknown Age - Believe to be Adult | 0   |
| Unknown Age - Believe to be Child | 0   |
| Young Adults (18-24)              | 27  |
| Female                            | 147 |
| Male                              | 172 |
| Transgender                       | 0   |
| Chronically Homeless              | 30  |
| Veterans                          | 35  |

#### Race

| White                                     | 97  |
|-------------------------------------------|-----|
| Black or African-American                 | 100 |
| Asian                                     | 2   |
| American Indian or Alaska Native          | 1   |
| Native Hawaiian or Other Pacific Islander | 0   |
| Multiple                                  | 8   |