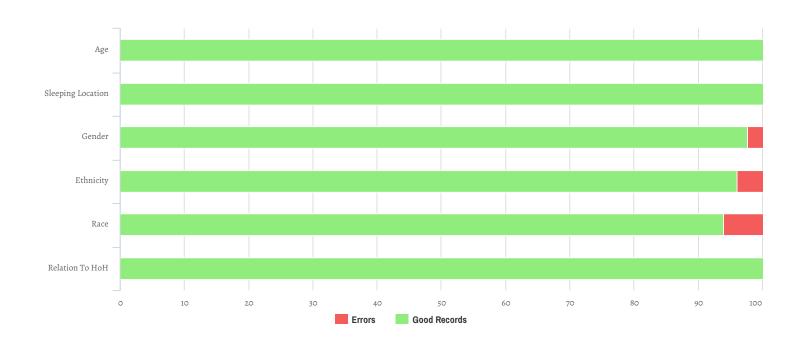

| Data Quality Checks               |    |
|-----------------------------------|----|
| Persons Missing Age Information   | 0  |
| Persons Missing Sleeping Location | 0  |
| Persons Missing Gender            | 8  |
| Persons Missing Ethnicity         | 13 |
| Persons Missing Race              | 20 |
| Persons Missing Relation to HoH   | 0  |