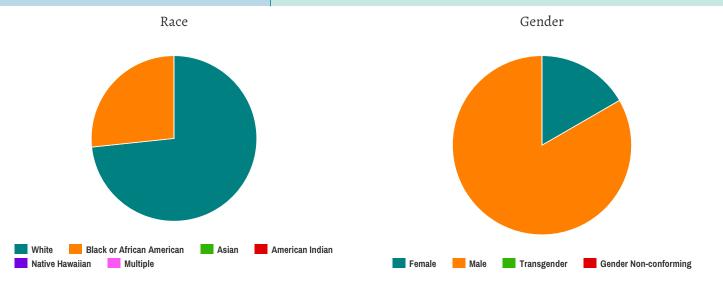

### Gender

| Female                | 3  |
|-----------------------|----|
| Male                  | 15 |
| Transgender           | 0  |
| Gender Non-conforming | 0  |