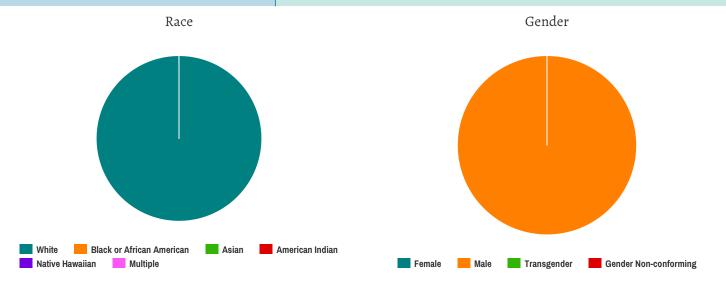

- 12 White
- 4 African American

- o Native Hawaiian
- o Multiple Races

- o Hispanic/Latino
- 17 Non-Hispanic/ Non- Latino
- 4 Unknown

**Population** Details

**Household With Children** 

Households Without

Children (under the age of 18)

#### Race

| White                                     | 11 |
|-------------------------------------------|----|
| Black or African-American                 | 4  |
| Asian                                     | 0  |
| American Indian or Alaska Native          | 0  |
| Native Hawaiian or Other Pacific Islander | 0  |
| Multiple                                  | 0  |

Race Gender

White Black or African American Asian American Indian
Native Hawaiian Multiple Female Male Transgender Gender Non-conforming