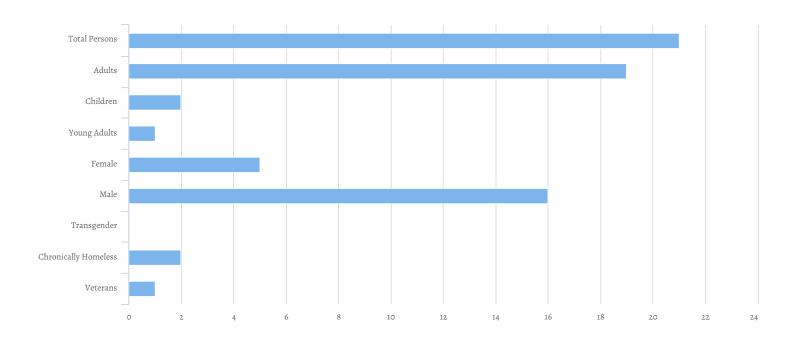

| Total Persons                     | 21 |
|-----------------------------------|----|
| Adults (18+)                      | 19 |
| Children (Under 18)               | 2  |
| Unknown Age                       | 0  |
| Unknown Age - Believe to be Adult | 0  |
| Unknown Age - Believe to be Child | 0  |
| Young Adults (18-24)              | 1  |
| Female                            | 5  |
| Male                              | 16 |
| Transgender                       | 0  |
| Chronically Homeless              | 2  |
| Veterans                          | 1  |