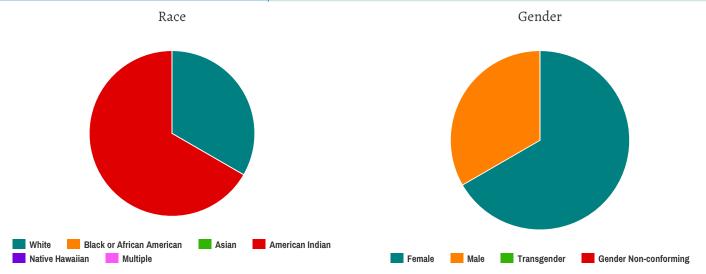

#### Race

| White                                     | 11 |
|-------------------------------------------|----|
| Black or African-American                 | 4  |
| Asian                                     | 0  |
| American Indian or Alaska Native          | 0  |
| Native Hawaiian or Other Pacific Islander | 0  |
| Multiple                                  | 0  |