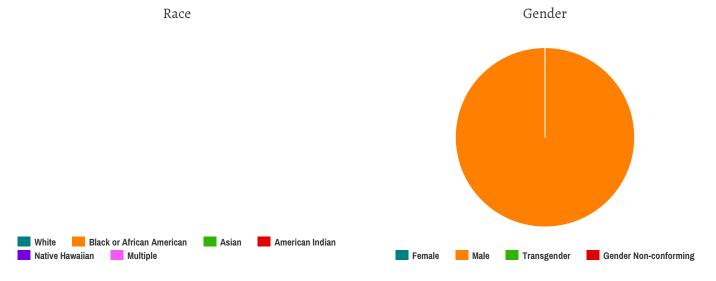

Race Gender

#### Race

| White                                     | 1 |
|-------------------------------------------|---|
| Black or African-American                 | 0 |
| Asian                                     | 0 |
| American Indian or Alaska Native          | 0 |
| Native Hawaiian or Other Pacific Islander | 0 |
| Multiple                                  | 0 |