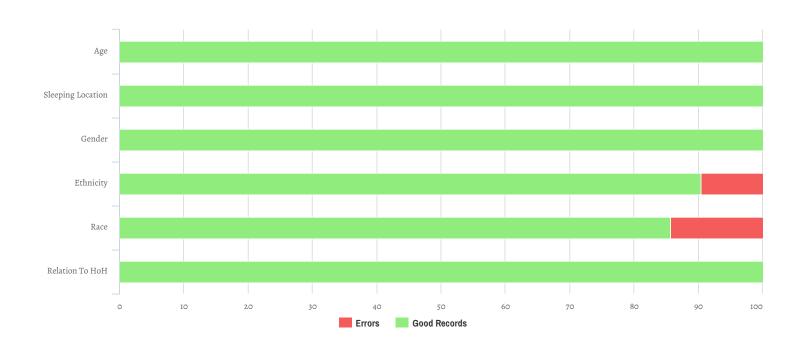

| Data Quality Checks               |   |  |
|-----------------------------------|---|--|
| Persons Missing Age Information   | 0 |  |
| Persons Missing Sleeping Location | 0 |  |
| Persons Missing Gender            | 0 |  |
| Persons Missing Ethnicity         | 2 |  |
| Persons Missing Race              | 3 |  |
| Persons Missing Relation to HoH   | 0 |  |