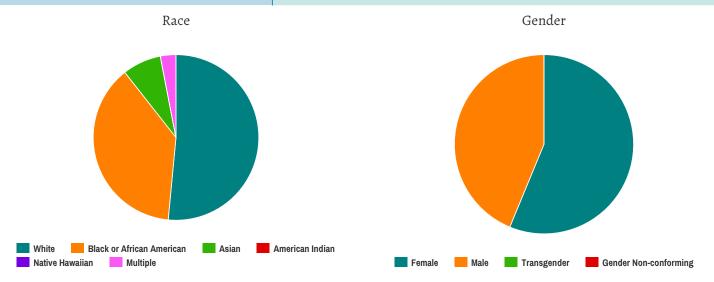

# **All Households**

\*Responses are self-reported and/or observations and may not be representative of the entire homeless population\*

123
Individuals experiencing homelessness

Demographic Breakdown

- 54 Male
  64 Female
  2 Transgender
  0 Gender Non-conforming
- 74 White
  39 African American
  5 Asian
  1 American Indian
  0 Native Hawaiian
  2 Multiple Races
  0 Other
  2 Unknown