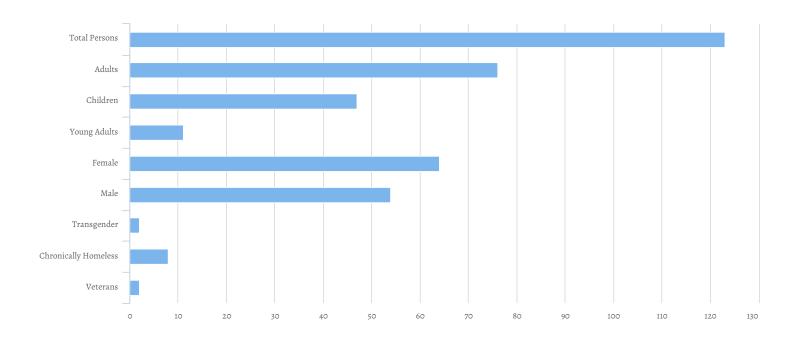

| Total Persons                     | 123 |
|-----------------------------------|-----|
| Adults (18+)                      | 76  |
| Children (Under 18)               | 47  |
| Unknown Age                       | 0   |
| Unknown Age - Believe to be Adult | 0   |
| Unknown Age - Believe to be Child | 0   |
| Young Adults (18-24)              | 11  |
| Female                            | 64  |
| Male                              | 54  |
| Transgender                       | 2   |
| Chronically Homeless              | 8   |
| Veterans                          | 2   |