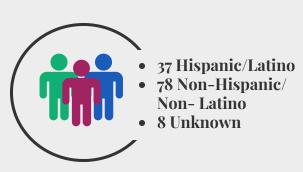

### Ethnicity

| Non-Hispanic/Non-Latino | 40 |
|-------------------------|----|
| Hispanic/Latino         | 24 |

#### Ethnicity

| Non-Hispanic/Non-Latino | 38 |
|-------------------------|----|
| Hispanic/Latino         | 13 |

# Ethnicity

| Non-Hispanic/Non-Latino | 3 |
|-------------------------|---|
| Hispanic/Latino         | 3 |