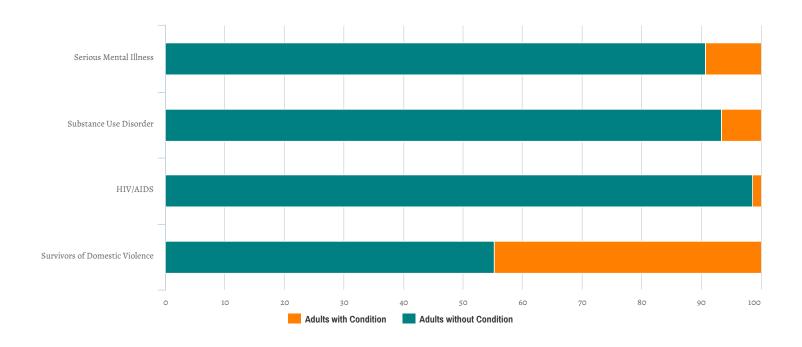

| Total Number of Households | 0 |
|----------------------------|---|
| Total Number of Persons    | 0 |

| Additional Homeless Populations (Adults Only) |    |
|-----------------------------------------------|----|
| Serious Mental Illness                        | 7  |
| Substance Use Disorder                        | 5  |
| HIV/AIDS                                      | 1  |
| Survivors of Domestic Violence (optional)     | 34 |