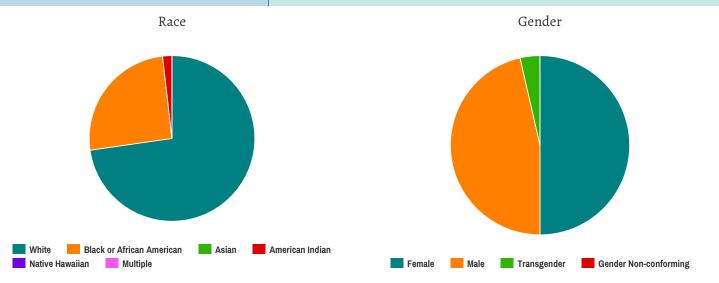

# **Households without Children**

#### Household and Person Breakdown

| Total Number of Households     | 54 |
|--------------------------------|----|
| Total Number of Persons        | 56 |
| Number of Young Adults (18-24) | 8  |
| Number of Adults (25+)         | 48 |
|                                |    |

#### Gender

| Female                | 28 |
|-----------------------|----|
| Male                  | 26 |
| Transgender           | 2  |
| Gender Non-conforming | 0  |

#### Race

| White                                     | 40 |
|-------------------------------------------|----|
| Black or African-American                 | 14 |
| Asian                                     | 0  |
| American Indian or Alaska Native          | 1  |
| Native Hawaiian or Other Pacific Islander | 0  |
| Multiple                                  | 0  |