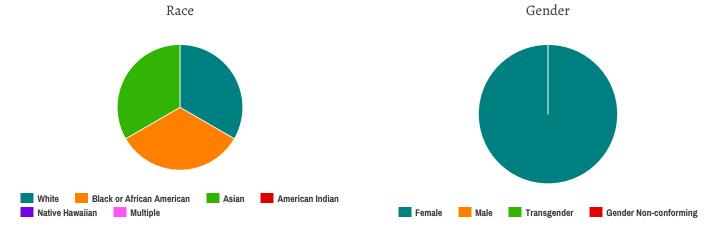

#### Gender

| Female                | 36 |
|-----------------------|----|
| Male                  | 28 |
| Transgender           | 0  |
| Gender Non-conforming | 0  |

#### Race

| 34 |  |
|----|--|
| 25 |  |
| 5  |  |
| 0  |  |
| 0  |  |
| 2  |  |
|    |  |

| Total Number of Households | 0 |
|----------------------------|---|
| Total Number of Persons    | 0 |

#### Gender

| Female                | 28 |
|-----------------------|----|
| Male                  | 26 |
| Transgender           | 2  |
| Gender Non-conforming | 0  |

#### Race

| White                                     | 40 |
|-------------------------------------------|----|
| Black or African-American                 | 14 |
| Asian                                     | 0  |
| American Indian or Alaska Native          | 1  |
| Native Hawaiian or Other Pacific Islander | 0  |
| Multiple                                  | 0  |

Gender Race