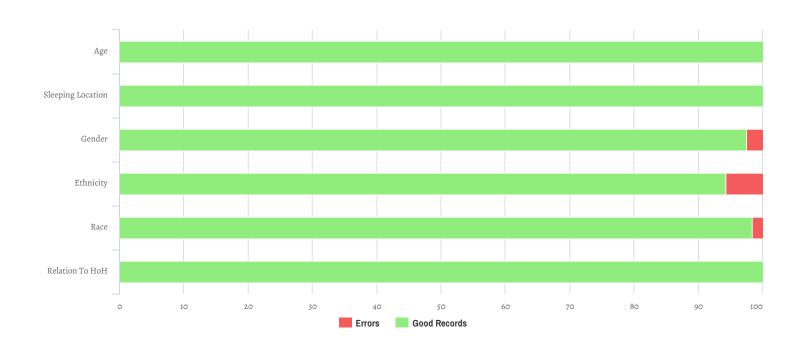

| Data Quality Checks               |   |  |
|-----------------------------------|---|--|
| Persons Missing Age Information   | 0 |  |
| Persons Missing Sleeping Location | 0 |  |
| Persons Missing Gender            | 3 |  |
| Persons Missing Ethnicity         | 7 |  |
| Persons Missing Race              | 2 |  |
| Persons Missing Relation to HoH   | 0 |  |