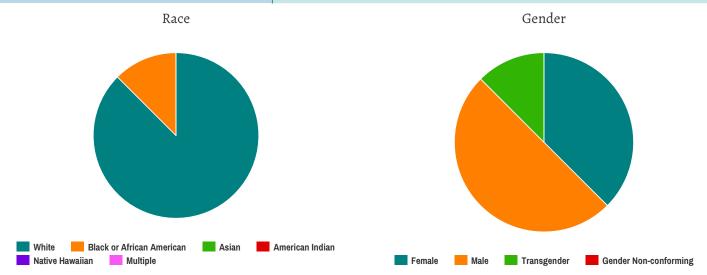

\*Responses are self-reported and/or observations and may not be representative of the entire homeless population\*

123
Individuals experiencing homelessness

Demographic Breakdown

- 54 Male
  64 Female
  2 Transgender
  0 Gender Non-conforming
- 74 White
  39 African American
  5 Asian
  1 American Indian
  0 Native Hawaiian
  2 Multiple Races
  0 Other
  2 Unknown

Race Gender

White Black or African American Asian American Indian
Native Hawaiian Multiple Female Male Transgender Gender Non-conforming