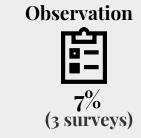

\*Responses are self-reported and/or observations and may not be representative of the entire homeless population\*

46
Individuals experiencing homelessness