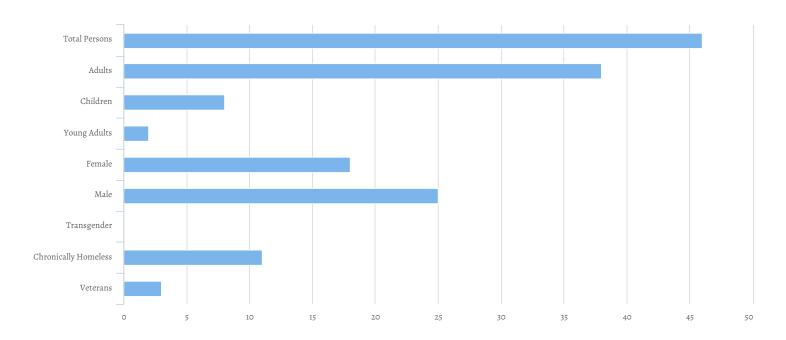

| Total Persons                     | 46 |
|-----------------------------------|----|
| Adults (18+)                      | 38 |
| Children (Under 18)               | 8  |
| Unknown Age                       | 0  |
| Unknown Age - Believe to be Adult | 0  |
| Unknown Age - Believe to be Child | 0  |
| Young Adults (18-24)              | 2  |
| Female                            | 18 |
| Male                              | 25 |
| Transgender                       | 0  |
| Chronically Homeless              | 11 |
| Veterans                          | 3  |