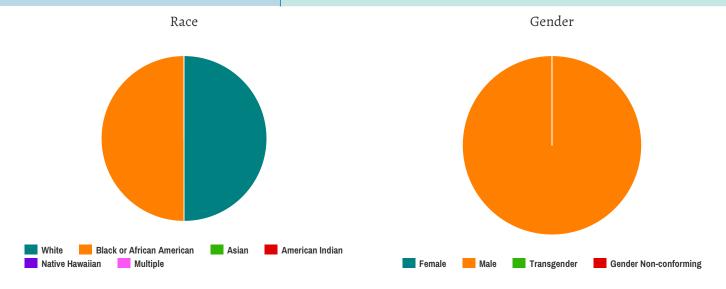

# **Youth Households**

# **Unaccompanied Youth Households**

| Household a    | nd Person    | Breakdown  |
|----------------|--------------|------------|
| i iousciioiu a | 11U I 513UII | DIGANUUWII |

| Total Number of Unaccompanied Youth Households     | 2 |
|----------------------------------------------------|---|
| Total Number of Unaccompanied Youth                | 2 |
| Total Number of Unaccompanied Youth (under age 18) | 0 |
| Total Number of Unaccompanied Youth (18 to 24)     | 2 |

### Gender

| Female                | 0 |
|-----------------------|---|
| Male                  | 2 |
| Transgender           | 0 |
| Gender Non-conforming | 0 |

### Ethnicity

| Non-Hispanic/Non-Latino | 2 |
|-------------------------|---|
| Hispanic/Latino         | 0 |

#### Race

| White                                     | 1 |
|-------------------------------------------|---|
| Black or African-American                 | 1 |
| Asian                                     | 0 |
| American Indian or Alaska Native          | 0 |
| Native Hawaiian or Other Pacific Islander | 0 |
| Multiple                                  | 0 |