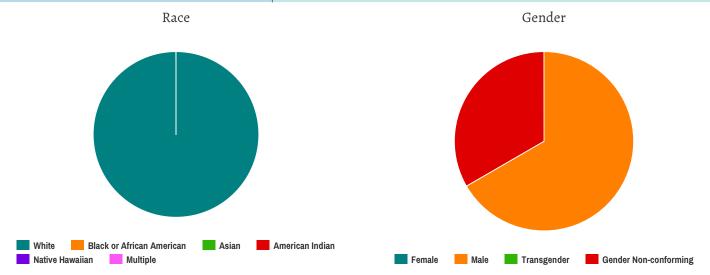

# **Veteran Households**

## **Veteran Households without Children**

### Household and Person Breakdown

| Total Number of Households | 3 |
|----------------------------|---|
| Total Number of Persons    | 3 |
| Total Number of Veterans   | 3 |
| Gender                     |   |

#### Gender

| Female                | 0 |
|-----------------------|---|
| Male                  | 2 |
| Transgender           | 0 |
| Gender Non-conforming | 1 |

### Ethnicity

| Non-Hispanic/Non-Latino | 3 |
|-------------------------|---|
| Hispanic/Latino         | 0 |

#### Race

| White                                     | 3 |
|-------------------------------------------|---|
| Black or African-American                 | 0 |
| Asian                                     | 0 |
| American Indian or Alaska Native          | 0 |
| Native Hawaiian or Other Pacific Islander | 0 |
| Multiple                                  | 0 |