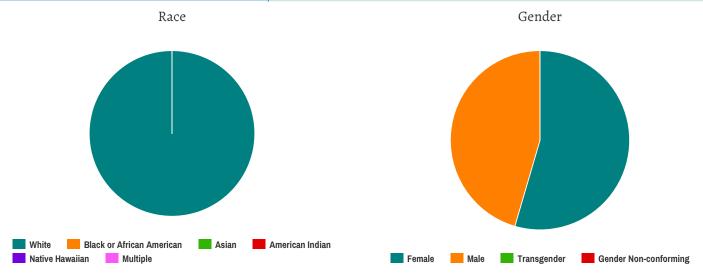

## **All Households**

## Households with at Least one Adult and One Child

| Household | and | Person   | Breakdown  |
|-----------|-----|----------|------------|
| HUUSUHUU  | anu | i Giouii | Dicaruowii |

| Total Number of Households     | 3  |
|--------------------------------|----|
| Total Number of Persons        | 11 |
| Number of Children (Under 18)  | 8  |
| Number of Young Adults (18-24) | 0  |
| Number of Adults (25+)         | 3  |
|                                |    |

### Gender

| Female                | 6 |
|-----------------------|---|
| Male                  | 5 |
| Transgender           | 0 |
| Gender Non-conforming | 0 |

### Ethnicity

| Non-Hispanic/Non-Latino | 2 |
|-------------------------|---|
| Hispanic/Latino         | 9 |

#### Race

| White                                     | 11 |
|-------------------------------------------|----|
| Black or African-American                 | 0  |
| Asian                                     | 0  |
| American Indian or Alaska Native          | 0  |
| Native Hawaiian or Other Pacific Islander | 0  |
| Multiple                                  | 0  |