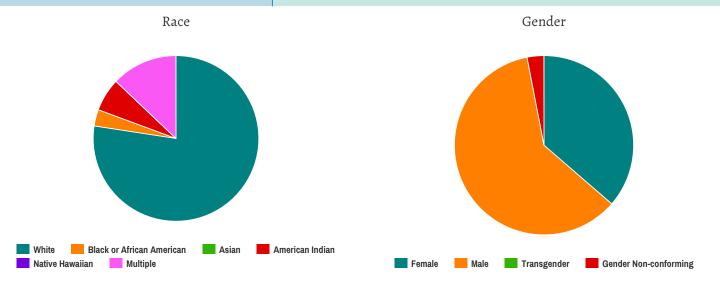

## **Households without Children**

### Household and Person Breakdown

| Total Number of Persons        | 35 |
|--------------------------------|----|
| Number of Young Adults (18-24) | 2  |
| Number of Adults (25+)         | 33 |

### Gender

| Female                | 12 |
|-----------------------|----|
| Male                  | 20 |
| Transgender           | 0  |
| Gender Non-conforming | 1  |

### Ethnicity

| Non-Hispanic/Non-Latino | 28 |
|-------------------------|----|
| Hispanic/Latino         | 6  |

#### Race

| White                                     | 24 |
|-------------------------------------------|----|
| Black or African-American                 | 1  |
| Asian                                     | 0  |
| American Indian or Alaska Native          | 2  |
| Native Hawaiian or Other Pacific Islander | 0  |
| Multiple                                  | 4  |