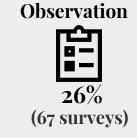

\*Responses are self-reported and/or observations and may not be representative of the entire homeless population\*

258
Individuals experiencing homelessness