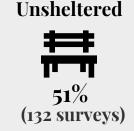

\*Responses are self-reported and/or observations and may not be representative of the entire homeless population\*

258
Individuals experiencing homelessness