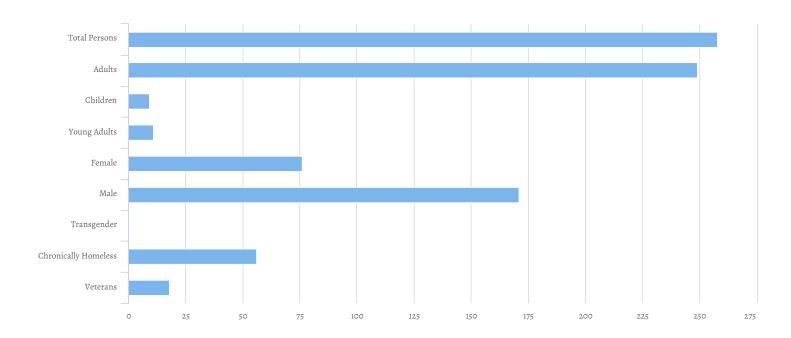

| Total Persons                     | 258 |
|-----------------------------------|-----|
| Adults (18+)                      | 249 |
| Children (Under 18)               | 9   |
| Unknown Age                       | 0   |
| Unknown Age - Believe to be Adult | 0   |
| Unknown Age - Believe to be Child | 0   |
| Young Adults (18-24)              | 11  |
| Female                            | 76  |
| Male                              | 171 |
| Transgender                       | 0   |
| Chronically Homeless              | 56  |
| Veterans                          | 18  |