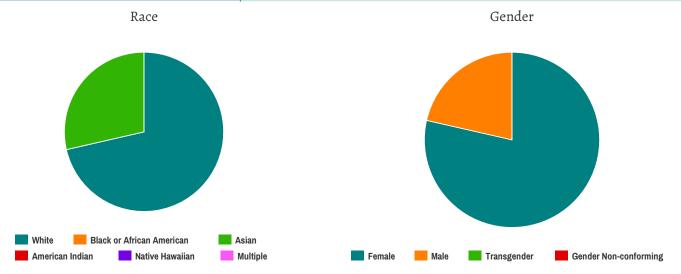

### Household and Person Breakdown

| Total Number of Households     | 240 |
|--------------------------------|-----|
| Total Number of Persons        | 244 |
| Number of Young Adults (18-24) | 11  |
| Number of Adults (25+)         | 233 |
|                                |     |

### Gender

| Female                | 65  |
|-----------------------|-----|
| Male                  | 168 |
| Transgender           | 0   |
| Gender Non-conforming | 0   |

### Race

| White                                     | 165 |
|-------------------------------------------|-----|
| Black or African-American                 | 46  |
| Asian                                     | 3   |
| American Indian or Alaska Native          | 3   |
| Native Hawaiian or Other Pacific Islander | 0   |
| Multiple                                  | 9   |