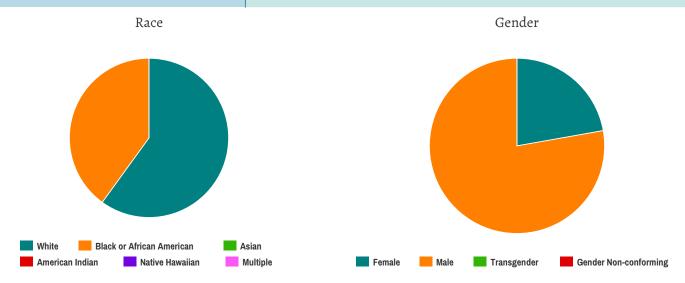

## Demographic Breakdown

171 Male
76 Female
o Transgender
o Gender Non-conforming
11 Unknown

- 175 White
- 46 African American
- 7 Asian
- 2 American Indian
- o Native Hawaiian
- 9 Multiple Races
- 9 Other
- 10 Unknowi

Race Gender