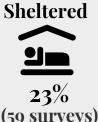

\*Responses are self-reported and/or observations and may not be representative of the entire homeless population\*

258
Individuals experiencing homelessness