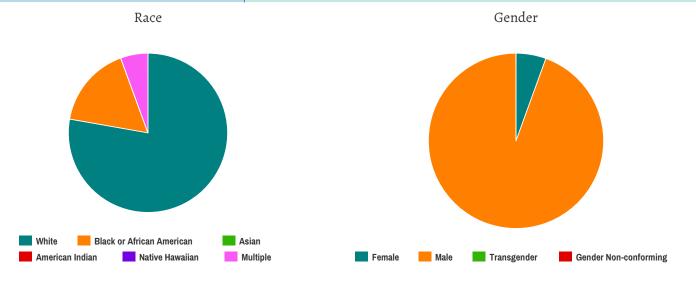

## **Veteran Households without Children**

| Household | and Person    | n Breakdown  |
|-----------|---------------|--------------|
| LIOUSEHOR | 1 9110 E61201 | i Digakuuwii |

| Total Number of Households | 18 |
|----------------------------|----|
| Total Number of Persons    | 18 |
| Total Number of Veterans   | 18 |
| Gender                     |    |

| Female                | 1  |
|-----------------------|----|
| Male                  | 17 |
| Transgender           | 0  |
| Gender Non-conforming | 0  |

#### Race

| White                                     | 14 |
|-------------------------------------------|----|
| Black or African-American                 | 3  |
| Asian                                     | 0  |
| American Indian or Alaska Native          | 0  |
| Native Hawaiian or Other Pacific Islander | 0  |
| Multiple                                  | 1  |