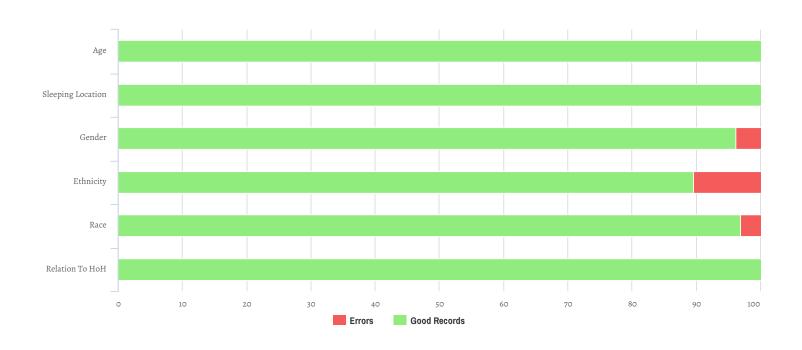

| Data Quality Checks               |    |  |
|-----------------------------------|----|--|
| Persons Missing Age Information   | 0  |  |
| Persons Missing Sleeping Location | 0  |  |
| Persons Missing Gender            | 10 |  |
| Persons Missing Ethnicity         | 27 |  |
| Persons Missing Race              | 8  |  |
| Persons Missing Relation to HoH   | 0  |  |