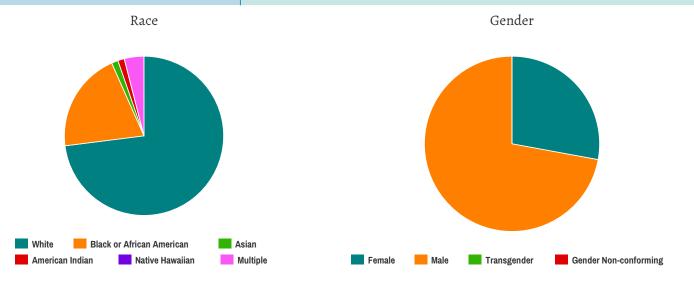

## Households with at Least one Adult and One Child

| Household | and P | erson F  | Breako | lown              |
|-----------|-------|----------|--------|-------------------|
| HUUSUHUU  | anu   | UIJUII L | JIGAN  | 4 <b>U</b> VV I I |

### Gender

| Female                | 11 |
|-----------------------|----|
| Male                  | 3  |
| Transgender           | 0  |
| Gender Non-conforming | 0  |

#### Race

| 10 |  |
|----|--|
| 0  |  |
| 4  |  |
| 0  |  |
| 0  |  |
| 0  |  |
|    |  |

| Total Number of Households | 0 |
|----------------------------|---|
| Total Number of Persons    | 0 |