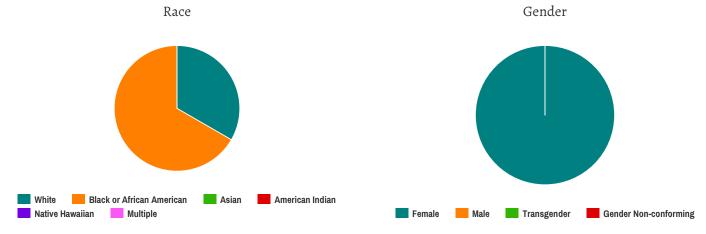

# **Youth Households**

# **Unaccompanied Youth Households**

| Household | and Dare | on Droo  | kdown |
|-----------|----------|----------|-------|
| Housenoid | and Pers | ion Brea | KOOWN |

| Total Number of Unaccompanied Youth Households     | 12 |
|----------------------------------------------------|----|
| Total Number of Unaccompanied Youth                | 12 |
| Total Number of Unaccompanied Youth (under age 18) | 0  |
| Total Number of Unaccompanied Youth (18 to 24)     | 12 |

#### Gender

| Female                | 3 |
|-----------------------|---|
| Male                  | 9 |
| Transgender           | 0 |
| Gender Non-conforming | 0 |

## Ethnicity

| Non-Hispanic/Non-Latino | 8 |
|-------------------------|---|
| Hispanic/Latino         | 4 |

#### Race

| White                                     | 4 |
|-------------------------------------------|---|
| Black or African-American                 | 5 |
| Asian                                     | 0 |
| American Indian or Alaska Native          | 2 |
| Native Hawaiian or Other Pacific Islander | 0 |
| Multiple                                  | 1 |