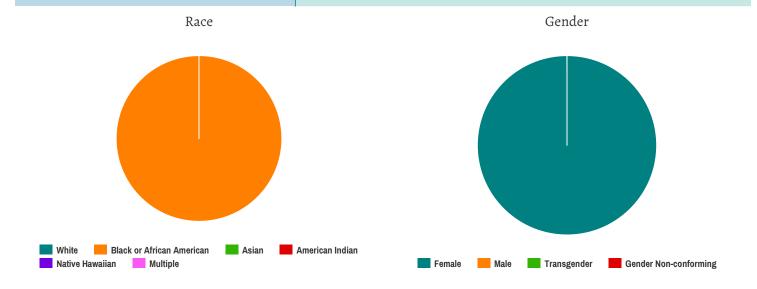

# **All Households**

# Households with at Least one Adult and One Child

| Household | and | Person   | Breakdown  |
|-----------|-----|----------|------------|
| HUUSUHUU  | anu | I GISOII | DICANGOWII |

| Total Number of Households     | 40  |
|--------------------------------|-----|
| Total Number of Persons        | 132 |
| Number of Children (Under 18)  | 80  |
| Number of Young Adults (18-24) | 9   |
| Number of Adults (25+)         | 43  |
|                                |     |

#### Gender

| Female                | 84 |
|-----------------------|----|
| Male                  | 47 |
| Transgender           | 0  |
| Gender Non-conforming | 0  |

## Ethnicity

| Non-Hispanic/Non-Latino | 115 |
|-------------------------|-----|
| Hispanic/Latino         | 17  |

#### Race

| White                                     | 24  |
|-------------------------------------------|-----|
| Black or African-American                 | 107 |
| Asian                                     | 0   |
| American Indian or Alaska Native          | 0   |
| Native Hawaiian or Other Pacific Islander | 0   |
| Multiple                                  | 0   |