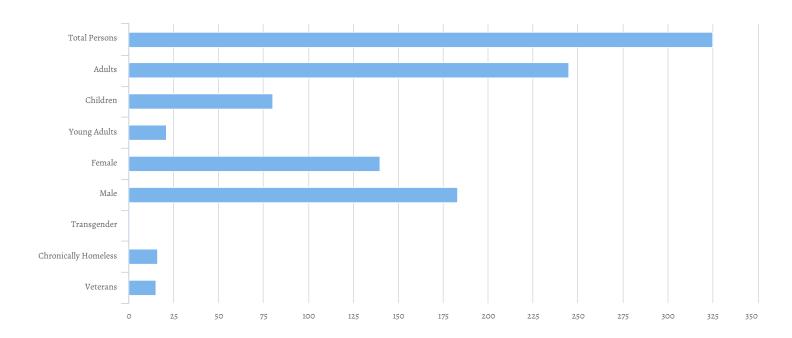

| Total Persons                     | 325 |
|-----------------------------------|-----|
| Adults (18+)                      | 245 |
| Children (Under 18)               | 80  |
| Unknown Age                       | 0   |
| Unknown Age - Believe to be Adult | 0   |
| Unknown Age - Believe to be Child | 0   |
| Young Adults (18-24)              | 21  |
| Female                            | 140 |
| Male                              | 183 |
| Transgender                       | 0   |
| Chronically Homeless              | 16  |
| Veterans                          | 15  |