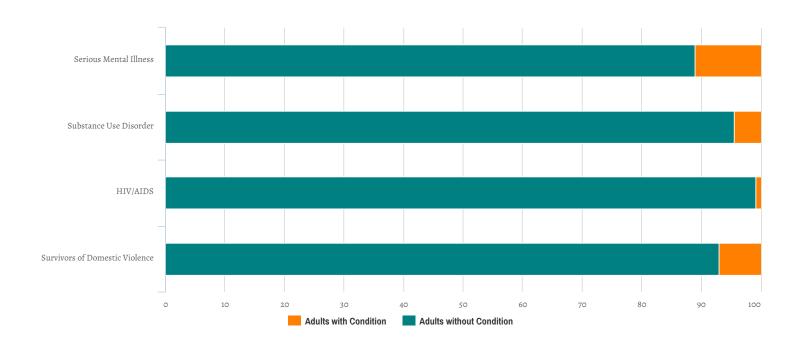

| Total Number of Households | 0 |
|----------------------------|---|
| Total Number of Persons    | 0 |

| Additional Homeless Populations (Adults Only) |    |
|-----------------------------------------------|----|
| Serious Mental Illness                        | 27 |
| Substance Use Disorder                        | 11 |
| HIV/AIDS                                      | 2  |
| Survivors of Domestic Violence (optional)     | 17 |