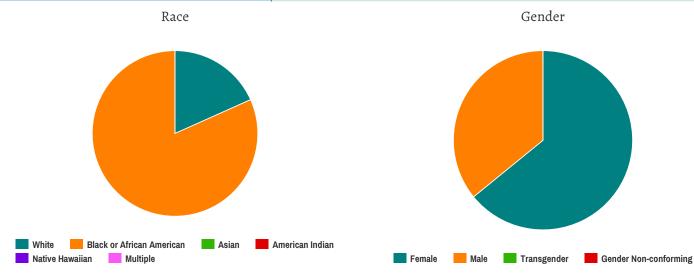

# Households with at Least one Adult and One Child

| Household | and | Person   | Breakdown  |
|-----------|-----|----------|------------|
| HUUSUHUU  | anu | I GISOII | DICANGOWII |

| Total Number of Households     | 40  |
|--------------------------------|-----|
| Total Number of Persons        | 132 |
| Number of Children (Under 18)  | 80  |
| Number of Young Adults (18-24) | 9   |
| Number of Adults (25+)         | 43  |
|                                |     |

#### Gender

| Female                | 84 |
|-----------------------|----|
| Male                  | 47 |
| Transgender           | 0  |
| Gender Non-conforming | 0  |

## Ethnicity

| Non-Hispanic/Non-Latino | 115 |
|-------------------------|-----|
| Hispanic/Latino         | 17  |

#### Race

| White                                     | 24  |
|-------------------------------------------|-----|
| Black or African-American                 | 107 |
| Asian                                     | 0   |
| American Indian or Alaska Native          | 0   |
| Native Hawaiian or Other Pacific Islander | 0   |
| Multiple                                  | 0   |