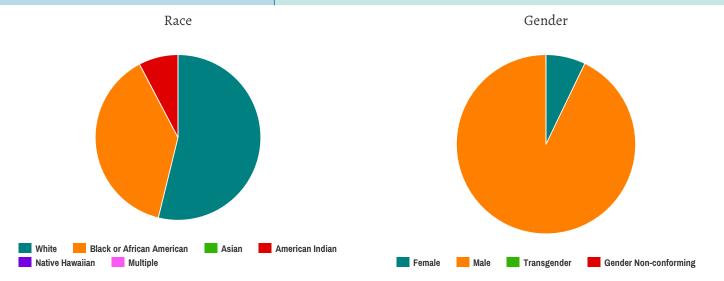

# **Households without Children**

#### Household and Person Breakdown

| Total Number of Households     | 192 |
|--------------------------------|-----|
| Total Number of Persons        | 193 |
| Number of Young Adults (18-24) | 12  |
| Number of Adults (25+)         | 181 |
|                                |     |

#### Gender

| Female                | 56  |
|-----------------------|-----|
| Male                  | 136 |
| Transgender           | 0   |
| Gender Non-conforming | 0   |

#### Ethnicity

| Non-Hispanic/Non-Latino | 170 |
|-------------------------|-----|
| Hispanic/Latino         | 19  |

#### Race

| White                                     | 105 |
|-------------------------------------------|-----|
| Black or African-American                 | 75  |
| Asian                                     | 1   |
| American Indian or Alaska Native          | 4   |
| Native Hawaiian or Other Pacific Islander | 0   |
| Multiple                                  | 2   |