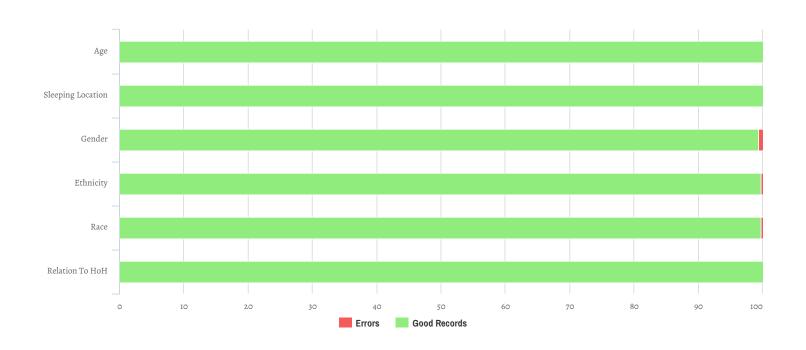

| Data Quality Checks               |   |  |
|-----------------------------------|---|--|
| Persons Missing Age Information   | 0 |  |
| Persons Missing Sleeping Location | 0 |  |
| Persons Missing Gender            | 2 |  |
| Persons Missing Ethnicity         | 1 |  |
| Persons Missing Race              | 1 |  |
| Persons Missing Relation to HoH   | 0 |  |