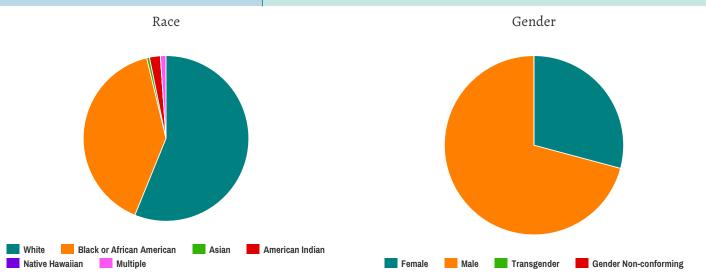

#### Household and Person Breakdown

| Total Number of Households     | 192 |
|--------------------------------|-----|
| Total Number of Persons        | 193 |
| Number of Young Adults (18-24) | 12  |
| Number of Adults (25+)         | 181 |
|                                |     |

#### Gender

| Female                | 56  |
|-----------------------|-----|
| Male                  | 136 |
| Transgender           | 0   |
| Gender Non-conforming | 0   |

#### Ethnicity

| Non-Hispanic/Non-Latino | 170 |
|-------------------------|-----|
| Hispanic/Latino         | 19  |

#### Race

| White                                     | 105 |
|-------------------------------------------|-----|
| Black or African-American                 | 75  |
| Asian                                     | 1   |
| American Indian or Alaska Native          | 4   |
| Native Hawaiian or Other Pacific Islander | 0   |
| Multiple                                  | 2   |