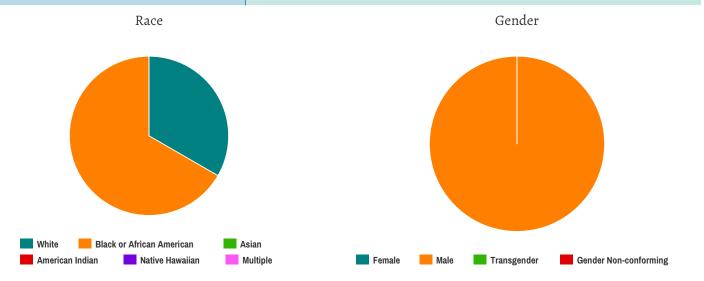

### Households with at Least one Adult and One Child

| Household | and | Person   | Breakdown  |
|-----------|-----|----------|------------|
| HUUSUHUU  | anu | i Giouii | Dicaruowii |

| Total Number of Households     | 12 |
|--------------------------------|----|
| Total Number of Persons        | 43 |
| Number of Children (Under 18)  | 29 |
| Number of Young Adults (18-24) | 0  |
| Number of Adults (25+)         | 14 |
|                                |    |

#### Gender

| Female                | 25 |
|-----------------------|----|
| Male                  | 18 |
| Transgender           | 0  |
| Gender Non-conforming | 0  |

### Ethnicity

| Non-Hispanic/Non-Latino | 34 |
|-------------------------|----|
| Hispanic/Latino         | 9  |

#### Race

| White                                     | 25 |
|-------------------------------------------|----|
| Black or African-American                 | 15 |
| Asian                                     | 0  |
| American Indian or Alaska Native          | 0  |
| Native Hawaiian or Other Pacific Islander | 0  |
| Multiple                                  | 1  |