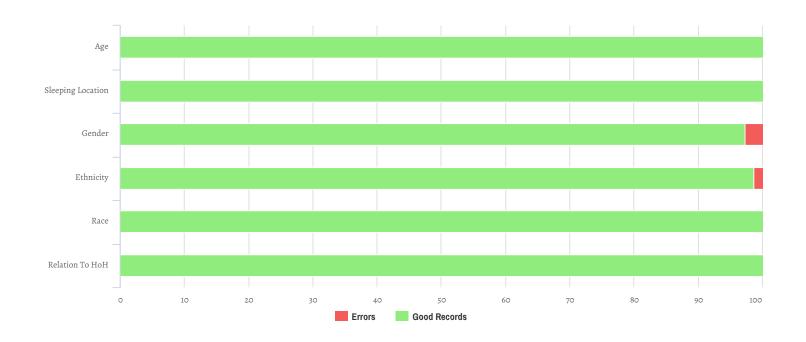

| Data Quality Checks               |   |  |
|-----------------------------------|---|--|
| Persons Missing Age Information   | 0 |  |
| Persons Missing Sleeping Location | 0 |  |
| Persons Missing Gender            | 2 |  |
| Persons Missing Ethnicity         | 1 |  |
| Persons Missing Race              | 0 |  |
| Persons Missing Relation to HoH   | 0 |  |