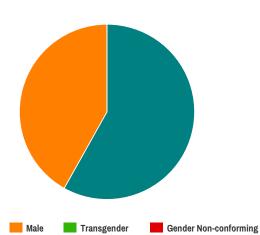

\*Responses are self-reported and/or observations and may not be representative of the entire homeless population\*

**74 Individuals** experiencing homelessness

Demographic Breakdown

- **39 Male** 33 Female
- o Transgender o Gender Non-conforming