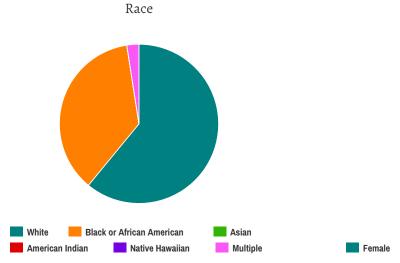

- 44 White
- 25 African American
- o American Indian
- o Native Hawaiian
- **3 Multiple Races**

- 9 Hispanic/Latino
- 64 Non-Hispanic/ Non- Latino
  - 1 Unknown

**Population** Details

**Households With Children** 