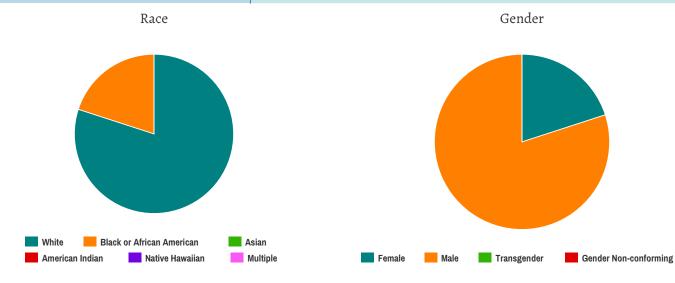

#### Household and Person Breakdown

| Total Number of Households     | 29 |
|--------------------------------|----|
| Total Number of Persons        | 31 |
| Number of Young Adults (18-24) | 5  |
| Number of Adults (25+)         | 26 |
|                                |    |

#### Gender

| Female                | 8  |
|-----------------------|----|
| Male                  | 21 |
| Transgender           | 0  |
| Gender Non-conforming | 0  |

### Ethnicity

| Non-Hispanic/Non-Latino | 30 |
|-------------------------|----|
| Hispanic/Latino         | 0  |

#### Race

| White                                     | 19 |
|-------------------------------------------|----|
| Black or African-American                 | 10 |
| Asian                                     | 0  |
| American Indian or Alaska Native          | 0  |
| Native Hawaiian or Other Pacific Islander | 0  |
| Multiple                                  | 2  |