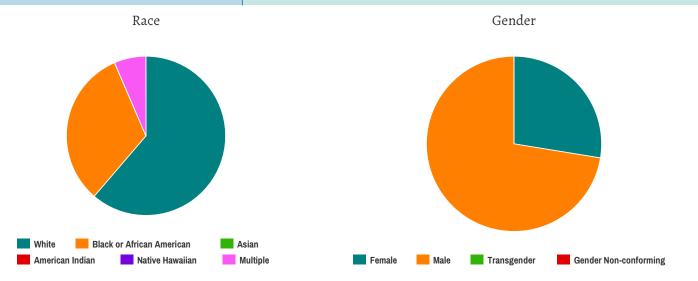

\*Responses are self-reported and/or observations and may not be representative of the entire homeless population\*

**74 Individuals** experiencing homelessness

Demographic Breakdown

- **39 Male** 33 Female
- o Transgender o Gender Non-conforming

- 44 White
- 25 African American
- o American Indian
- o Native Hawaiian
- **3 Multiple Races**

- 9 Hispanic/Latino
- 64 Non-Hispanic/ Non- Latino
  - 1 Unknown

**Population** Details

**Households With Children** 