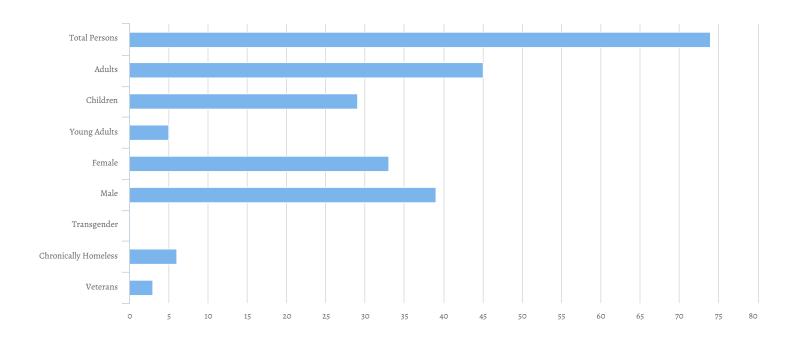

\*Responses are self-reported and/or observations and may not be representative of the entire homeless population\*

**74 Individuals** experiencing homelessness

Demographic Breakdown

- **39 Male** 33 Female
- o Transgender o Gender Non-conforming

| Total Persons                     | 74 |
|-----------------------------------|----|
| Adults (18+)                      | 45 |
| Children (Under 18)               | 29 |
| Unknown Age                       | 0  |
| Unknown Age - Believe to be Adult | 0  |
| Unknown Age - Believe to be Child | 0  |
| Young Adults (18-24)              | 5  |
| Female                            | 33 |
| Male                              | 39 |
| Transgender                       | 0  |
| Chronically Homeless              | 6  |
| Veterans                          | 3  |