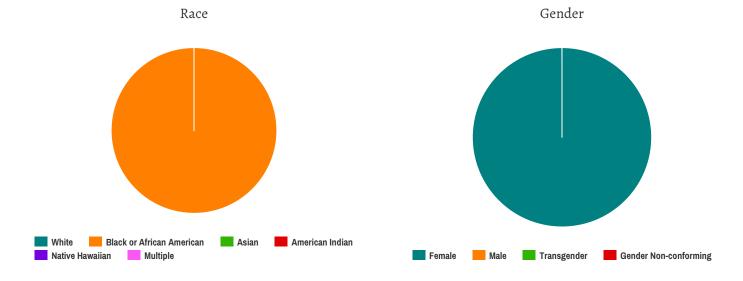

### Veteran Households with at Least One Adult and One Child

| Household and Person Breakdown            |   |
|-------------------------------------------|---|
| Total Number of Households                | 1 |
| Total Number of Persons                   | 4 |
| Total Number of Veterans                  | 1 |
| Gender                                    |   |
| Female                                    | 1 |
| Male                                      | 0 |
| Transgender                               | 0 |
| Gender Non-conforming                     | 0 |
| Ethnicity                                 |   |
| Non-Hispanic/Non-Latino                   | 1 |
| Hispanic/Latino                           | 0 |
| Race                                      |   |
| White                                     | 0 |
| Black or African-American                 | 1 |
| Asian                                     | 0 |
| American Indian or Alaska Native          | 0 |
| Native Hawaiian or Other Pacific Islander | 0 |
| Multiple                                  | 0 |
| Chronically Homeless                      |   |
| Total Number of Households                | 0 |
| Total Number of Persons                   | 0 |