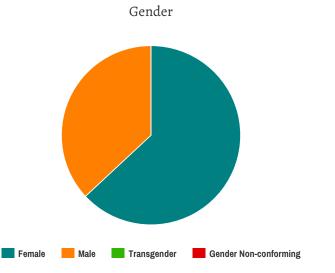

### Demographic Breakdown

- 241 Male
  144 Female
  1 Transgender
  o Gender Non-conforming
- 204 White
  126 African American
  1 Asian
  9 American Indian
  1 Native Hawaiian
  23 Multiple Races
  12 Other
  10 Unknown