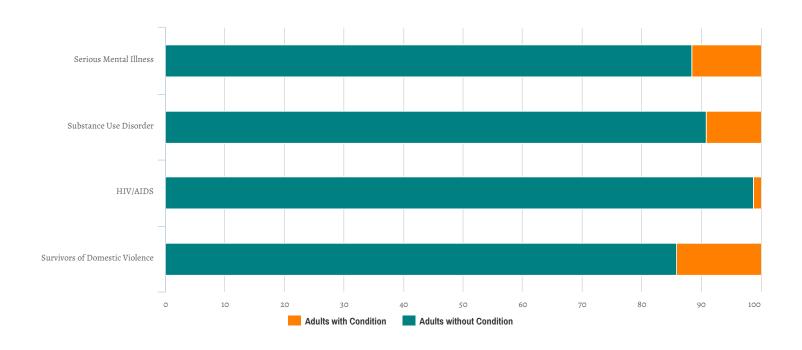

| Total Number of Households | 0 |
|----------------------------|---|
| Total Number of Persons    | 0 |

| Additional Homeless Populations (Adults Only) |    |
|-----------------------------------------------|----|
| Serious Mental Illness                        | 37 |
| Substance Use Disorder                        | 29 |
| HIV/AIDS                                      | 4  |
| Survivors of Domestic Violence (optional)     | 45 |