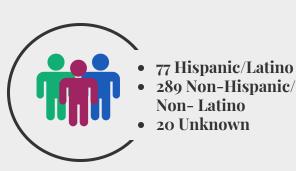

### Demographic Breakdown

- 241 Male
  144 Female
  1 Transgender
  o Gender Non-conforming
- 204 White
  126 African American
  1 Asian
  9 American Indian
  1 Native Hawaiian
  23 Multiple Races
  12 Other
  10 Unknown