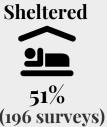

## 2020 Point-in-Time

Gulf Coast Homeless Coalition ......

The Annual Point-in-Time Count (PIT) was conducted on January 23rd, 2020 to identify the needs of households residing in **Unsheltered locations** (such as cars, streets, parks, etc) as well as **Sheltered locations** (Emergency Shelter and Transitional Housing). The PIT Count aims to provide a snapshot of the individuals and families experiencing homelessness in a geographical area, over the course of one night.

\*Responses are self-reported and/or observations and may not be representative of the entire homeless population\*

386
Individuals experiencing homelessness