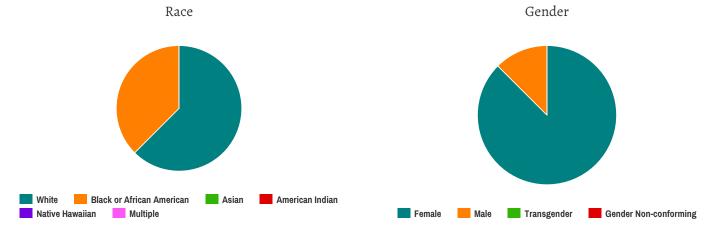

### Demographic Breakdown

- 241 Male
  144 Female
  1 Transgender
  o Gender Non-conforming
- 204 White
  126 African American
  1 Asian
  9 American Indian
  1 Native Hawaiian
  23 Multiple Races
  12 Other
  10 Unknown