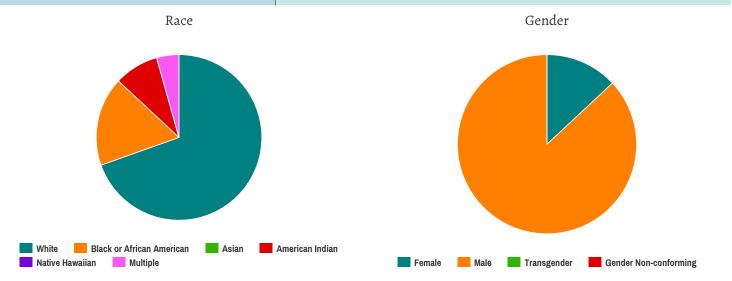

### Demographic Breakdown

- 241 Male
  144 Female
  1 Transgender
  o Gender Non-conforming
- 204 White
  126 African American
  1 Asian
  9 American Indian
  1 Native Hawaiian
  23 Multiple Races
  12 Other
  10 Unknown