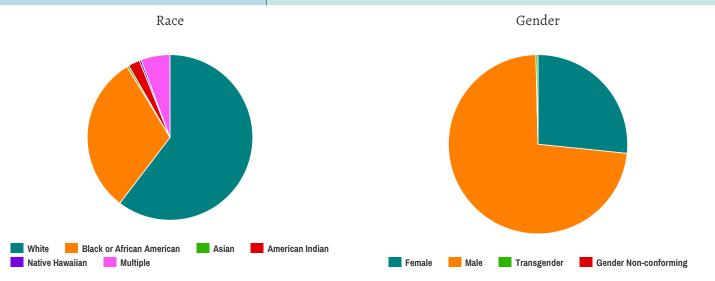

### Demographic Breakdown

- 241 Male
  144 Female
  1 Transgender
  o Gender Non-conforming
- 204 White
  126 African American
  1 Asian
  9 American Indian
  1 Native Hawaiian
  23 Multiple Races
  12 Other
  10 Unknown

#### Race

| White                                     | 160 |
|-------------------------------------------|-----|
| Black or African-American                 | 82  |
| Asian                                     | 1   |
| American Indian or Alaska Native          | 6   |
| Native Hawaiian or Other Pacific Islander | 1   |
| Multiple                                  | 15  |