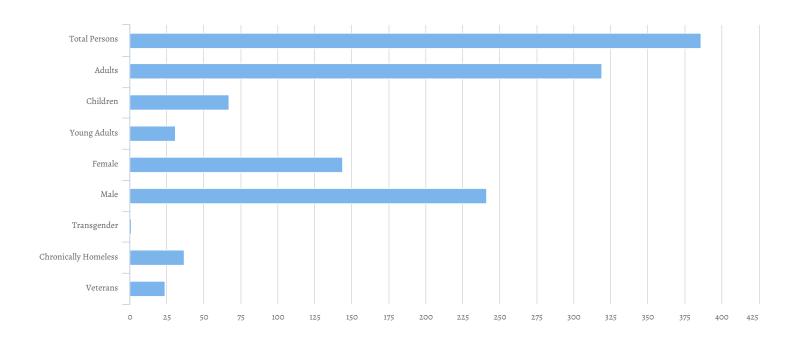

| Total Persons                     | 386 |
|-----------------------------------|-----|
| Adults (18+)                      | 319 |
| Children (Under 18)               | 67  |
| Unknown Age                       | 0   |
| Unknown Age - Believe to be Adult | 0   |
| Unknown Age - Believe to be Child | 0   |
| Young Adults (18-24)              | 31  |
| Female                            | 144 |
| Male                              | 241 |
| Transgender                       | 1   |
| Chronically Homeless              | 37  |
| Veterans                          | 24  |