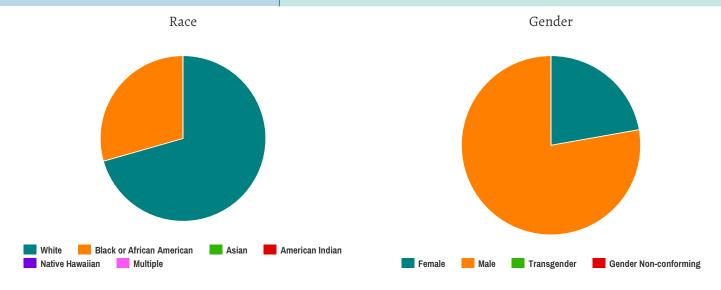

### Households with at Least one Adult and One Child

| Household | and | Person   | Breakdown  |
|-----------|-----|----------|------------|
| HUUSUHUU  | anu | i Giouii | Dicaruowii |

| Total Number of Households     | 37  |
|--------------------------------|-----|
| Total Number of Persons        | 111 |
| Number of Children (Under 18)  | 66  |
| Number of Young Adults (18-24) | 14  |
| Number of Adults (25+)         | 31  |
|                                |     |

### Gender

| Female                | 70 |
|-----------------------|----|
| Male                  | 41 |
| Transgender           | 0  |
| Gender Non-conforming | 0  |

### Ethnicity

| Non-Hispanic/Non-Latino | 60 |
|-------------------------|----|
| Hispanic/Latino         | 50 |

#### Race

| White                                     | 45 |
|-------------------------------------------|----|
| Black or African-American                 | 45 |
| Asian                                     | 0  |
| American Indian or Alaska Native          | 3  |
| Native Hawaiian or Other Pacific Islander | 0  |
| Multiple                                  | 6  |