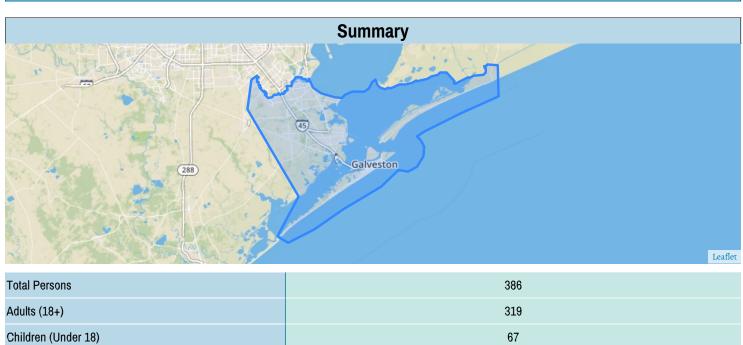

### Simtech Solutions, inc.

| Count:      | Texas Balance of the State 2020 PIT | Geography:  | Galveston          |
|-------------|-------------------------------------|-------------|--------------------|
| Created by: | Henderson,Kyra                      | Created on: | 02/24/2020 5:50 PM |

| Total Persons                     | 386 |
|-----------------------------------|-----|
| Adults (18+)                      | 319 |
| Children (Under 18)               | 67  |
| Unknown Age                       | 0   |
| Unknown Age - Believe to be Adult | 0   |
| Unknown Age - Believe to be Child | 0   |
| Young Adults (18-24)              | 31  |
| Female                            | 144 |
| Male                              | 241 |
| Transgender                       | 1   |
| Chronically Homeless              | 37  |
| Veterans                          | 24  |