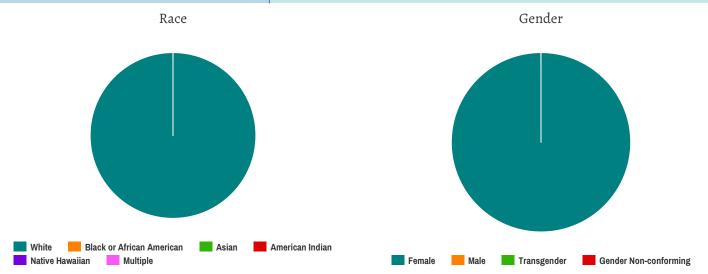

### Household and Person Breakdown

|                          | <u>-</u> |
|--------------------------|----------|
| Total Number of Children | 1        |

#### Gender

| Female                | 1 |
|-----------------------|---|
| Male                  | 0 |
| Transgender           | 0 |
| Gender Non-conforming | 0 |

### Ethnicity

| Non-Hispanic/Non-Latino | 1 |
|-------------------------|---|
| Hispanic/Latino         | 0 |

#### Race

| Navo                                      |   |
|-------------------------------------------|---|
| White                                     | 1 |
| Black or African-American                 | 0 |
| Asian                                     | 0 |
| American Indian or Alaska Native          | 0 |
| Native Hawaiian or Other Pacific Islander | 0 |
| Multiple                                  | 0 |
|                                           |   |