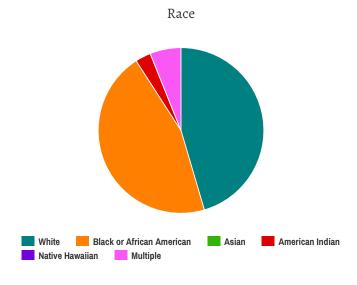

### Demographic Breakdown

- 241 Male
  144 Female
  1 Transgender
  o Gender Non-conforming
- 204 White
  126 African American
  1 Asian
  9 American Indian
  1 Native Hawaiian
  23 Multiple Races
  12 Other
  10 Unknown

#### Race

| White                                     | 160 |
|-------------------------------------------|-----|
| Black or African-American                 | 82  |
| Asian                                     | 1   |
| American Indian or Alaska Native          | 6   |
| Native Hawaiian or Other Pacific Islander | 1   |
| Multiple                                  | 15  |