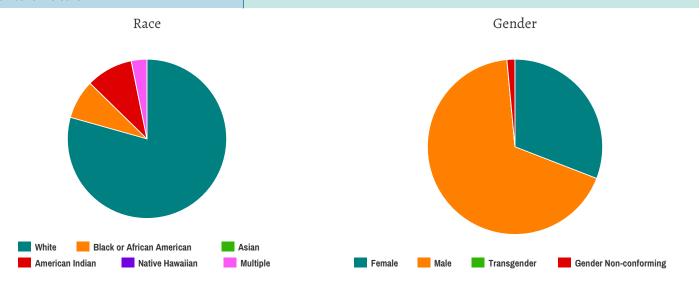

#### **Households without Children**

#### Household and Person Breakdown

| Total Number of Households     | 76 |
|--------------------------------|----|
| Total Number of Persons        | 78 |
| Number of Young Adults (18-24) | 10 |
| Number of Adults (25+)         | 68 |
|                                |    |

#### Gender

| Female                | 21 |
|-----------------------|----|
| Male                  | 46 |
| Transgender           | 0  |
| Gender Non-conforming | 1  |

#### Ethnicity

| Non-Hispanic/Non-Latino | 46 |
|-------------------------|----|
| Hispanic/Latino         | 24 |

#### Race

| White                                     | 50 |
|-------------------------------------------|----|
| Black or African-American                 | 5  |
| Asian                                     | 0  |
| American Indian or Alaska Native          | 6  |
| Native Hawaiian or Other Pacific Islander | 0  |
| Multiple                                  | 2  |