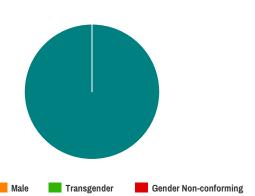

#### **Veteran Households without Children**

#### Household and Person Breakdown

| Total Number of Households | 9  |
|----------------------------|----|
| Total Number of Persons    | 10 |
| Total Number of Veterans   | 9  |
|                            |    |

#### Gender

| Female                | 0 |
|-----------------------|---|
| Male                  | 9 |
| Transgender           | 0 |
| Gender Non-conforming | 0 |

#### Ethnicity

| Non-Hispanic/Non-Latino | 6 |
|-------------------------|---|
| Hispanic/Latino         | 1 |

#### Race

| White                                     | 8 |
|-------------------------------------------|---|
| Black or African-American                 | 0 |
| Asian                                     | 0 |
| American Indian or Alaska Native          | 1 |
| Native Hawaiian or Other Pacific Islander | 0 |
| Multiple                                  | 0 |