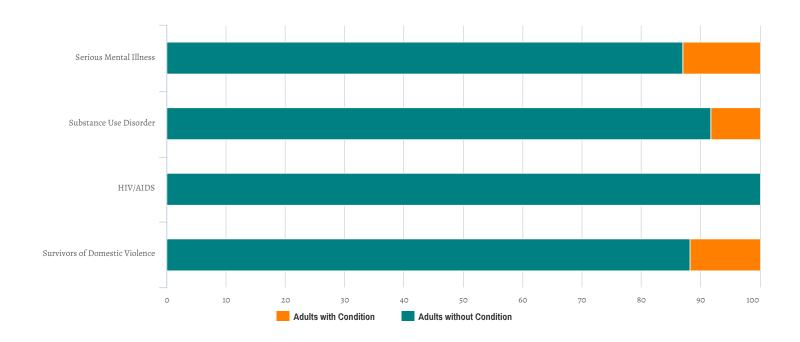

| Total Number of Households | 0 |
|----------------------------|---|
| Total Number of Persons    | 0 |

| Additional Homeless Populations (Adults Only) |    |
|-----------------------------------------------|----|
| Serious Mental Illness                        | 11 |
| Substance Use Disorder                        | 7  |
| HIV/AIDS                                      | 0  |
| Survivors of Domestic Violence (optional)     | 10 |