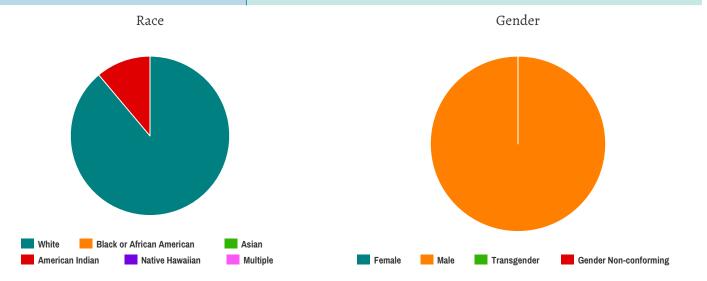

#### **All Households**

#### Household and Person Breakdown

| Total Number of Households     | 76 |
|--------------------------------|----|
| Total Number of Persons        | 78 |
| Number of Young Adults (18-24) | 10 |
| Number of Adults (25+)         | 68 |
|                                |    |

#### Gender

| Female                | 21 |
|-----------------------|----|
| Male                  | 46 |
| Transgender           | 0  |
| Gender Non-conforming | 1  |

#### Ethnicity

| Non-Hispanic/Non-Latino | 46 |
|-------------------------|----|
| Hispanic/Latino         | 24 |

#### Race

| White                                     | 50 |
|-------------------------------------------|----|
| Black or African-American                 | 5  |
| Asian                                     | 0  |
| American Indian or Alaska Native          | 6  |
| Native Hawaiian or Other Pacific Islander | 0  |
| Multiple                                  | 2  |