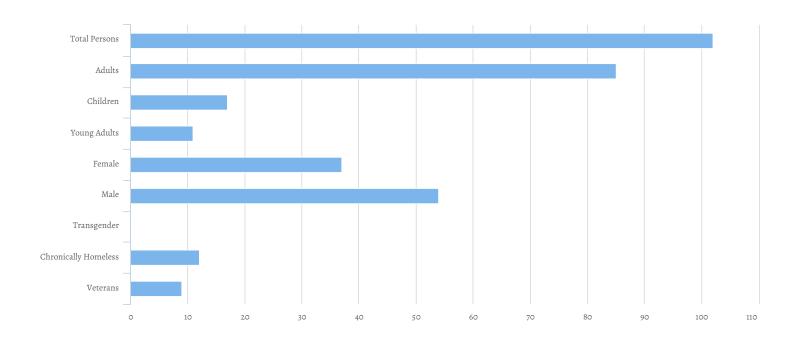

| Total Persons                     | 102 |
|-----------------------------------|-----|
| Adults (18+)                      | 85  |
| Children (Under 18)               | 17  |
| Unknown Age                       | 0   |
| Unknown Age - Believe to be Adult | 0   |
| Unknown Age - Believe to be Child | 0   |
| Young Adults (18-24)              | 11  |
| Female                            | 37  |
| Male                              | 54  |
| Transgender                       | 0   |
| Chronically Homeless              | 12  |
| Veterans                          | 9   |