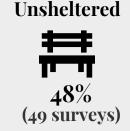

## **Experience with Homelessness**

| Where are you sleeping tonight?            |                                             |
|--------------------------------------------|---------------------------------------------|
| Abandoned Building                         | 2                                           |
| Bus, train station, airport                | 3                                           |
| Other                                      | 8                                           |
| Outdoor Encampment                         | 7                                           |
| Park                                       | 1                                           |
| Street or sidewalk                         | 11                                          |
| Under bridge/overpass                      | 7                                           |
| Vehicle                                    | 10                                          |
| Total                                      | 49                                          |
| Is this the first time you've been homeles | ss?                                         |
| Yes                                        | 26                                          |
| No                                         | 31                                          |
| Don't Know                                 | 0                                           |
| Refused                                    | 0                                           |
| Total                                      | 57                                          |
| How old were you when you first became     | e homeless?                                 |
| Under 5                                    | 1                                           |
| 5-12 years old                             | 4                                           |
| 13-17 years old                            | 2                                           |
| 18-24 years old                            | 10                                          |
| 25-34 years old                            | 8                                           |
| 35-44 years old                            | 3                                           |
| 45-54 years old                            | 1                                           |
| 55-61 years old                            | 0                                           |
| 62+                                        | 1                                           |
| Total                                      | 30                                          |
| How many months did you stay in shelte     | er or on the streets over the past 3 years? |
| 0 to 3 months                              | 7                                           |
| 4 to 6 months                              | 1                                           |
| 7 to 11 months                             | 2                                           |
| 1 to 2 years                               | 6                                           |
| 3 years or more                            | 12                                          |
| Total                                      | 28                                          |