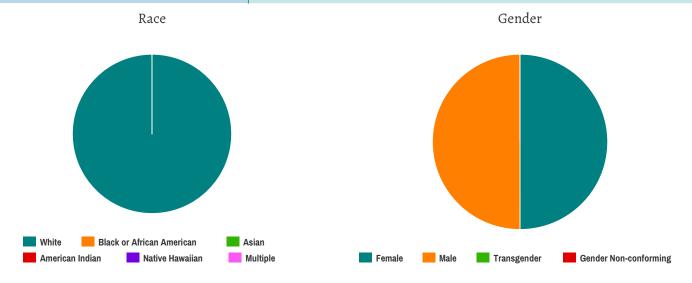

#### Households with at Least one Adult and One Child

| Household | and P | erson F  | Breako | lown        |
|-----------|-------|----------|--------|-------------|
| HUUSUHUU  | anu   | UIJUII L | JIGAN  | 1 U V V I I |

| Total Number of Households     | 7  |
|--------------------------------|----|
| Total Number of Persons        | 24 |
| Number of Children (Under 18)  | 17 |
| Number of Young Adults (18-24) | 1  |
| Number of Adults (25+)         | 6  |
|                                |    |

#### Gender

| Female                | 16 |
|-----------------------|----|
| Male                  | 8  |
| Transgender           | 0  |
| Gender Non-conforming | 0  |

#### Ethnicity

| Non-Hispanic/Non-Latino | 14 |
|-------------------------|----|
| Hispanic/Latino         | 10 |

#### Race

| 24 |  |
|----|--|
| 0  |  |
| 0  |  |
| 0  |  |
| 0  |  |
| 0  |  |
|    |  |

| Total Number of Households | 0 |
|----------------------------|---|
| Total Number of Persons    | 0 |