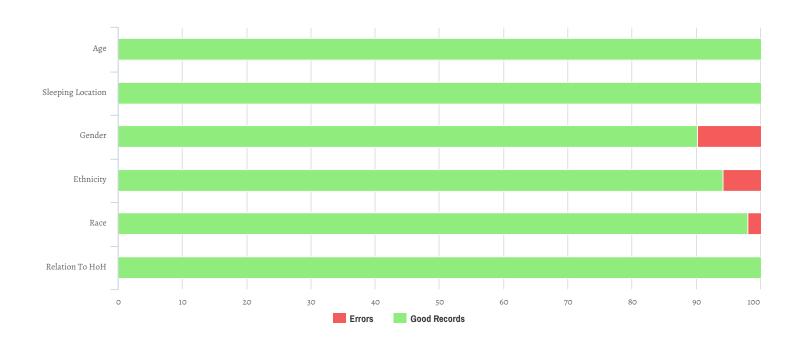

| Data Quality Checks               |    |  |
|-----------------------------------|----|--|
| Persons Missing Age Information   | 0  |  |
| Persons Missing Sleeping Location | 0  |  |
| Persons Missing Gender            | 10 |  |
| Persons Missing Ethnicity         | 6  |  |
| Persons Missing Race              | 2  |  |
| Persons Missing Relation to HoH   | 0  |  |