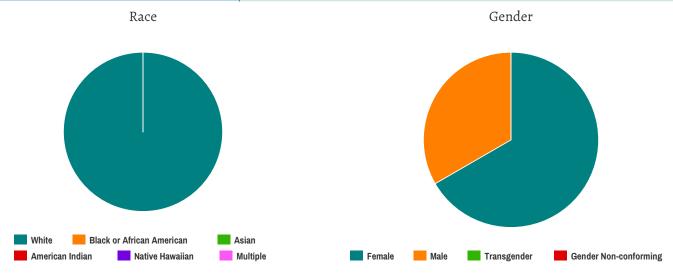

#### **All Households**

| Total Number of Households     | 7  |
|--------------------------------|----|
| Total Number of Persons        | 24 |
| Number of Children (Under 18)  | 17 |
| Number of Young Adults (18-24) | 1  |
| Number of Adults (25+)         | 6  |
|                                |    |

#### Gender

| Female                | 16 |
|-----------------------|----|
| Male                  | 8  |
| Transgender           | 0  |
| Gender Non-conforming | 0  |

#### Ethnicity

| Non-Hispanic/Non-Latino | 14 |
|-------------------------|----|
| Hispanic/Latino         | 10 |

#### Race

| 24 |  |
|----|--|
| 0  |  |
| 0  |  |
| 0  |  |
| 0  |  |
| 0  |  |
|    |  |

| Total Number of Households | 0 |
|----------------------------|---|
| Total Number of Persons    | 0 |