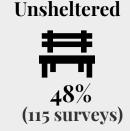

# 2020 Point-in-Time

Hidalgo County

The Annual Point-in-Time Count (PIT) was conducted on January 23rd, 2020 to identify the needs of households residing in **Unsheltered locations** (such as cars, streets, parks, etc) as well as **Sheltered locations** (Emergency Shelter and Transitional Housing). The PIT Count aims to provide a snapshot of the individuals and families experiencing homelessness in a geographical area, over the course of one night.

\*Responses are self-reported and/or observations and may not be representative of the entire homeless population\*

242
Individuals experiencing homelessness

Demographic Breakdown

- 156 Male 69 Female 1 Transgender
- 1 Transgender
  o Gender Non-conforming
  16 Unknown

# **Experience with Homelessness**

| Where are you sleeping tonight?           |                                             |
|-------------------------------------------|---------------------------------------------|
| Abandoned Building                        | 5                                           |
| Bus, train station, airport               | 4                                           |
| Other                                     | 14                                          |
| Outdoor Encampment                        | 5                                           |
| Park                                      | 13                                          |
| Street or sidewalk                        | 42                                          |
| Under bridge/overpass                     | 5                                           |
| Vehicle                                   | 27                                          |
| Total                                     | 115                                         |
| Is this the first time you've been homele | ss?                                         |
| Yes                                       | 81                                          |
| No                                        | 38                                          |
| Don't Know                                | 1                                           |
| Refused                                   | 1                                           |
| Total                                     | 121                                         |
| How old were you when you first becam     | e homeless?                                 |
| Under 5                                   | 0                                           |
| 5-12 years old                            | 0                                           |
| 13-17 years old                           | 4                                           |
| 18-24 years old                           | 12                                          |
| 25-34 years old                           | 6                                           |
| 35-44 years old                           | 7                                           |
| 45-54 years old                           | 4                                           |
| 55-61 years old                           | 1                                           |
| 62+                                       | 1                                           |
| Total                                     | 35                                          |
| How many months did you stay in shelt     | er or on the streets over the past 3 years? |
| 0 to 3 months                             | 26                                          |
| 4 to 6 months                             | 2                                           |
| 7 to 11 months                            | 1                                           |
| 1 to 2 years                              | 6                                           |
| 3 years or more                           | 2                                           |
| Total                                     | 37                                          |