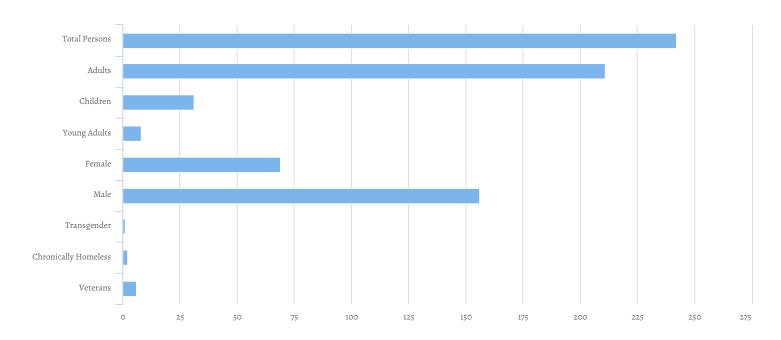

\*Responses are self-reported and/or observations and may not be representative of the entire homeless population\*

242
Individuals experiencing homelessness

Demographic Breakdown

- 156 Male 69 Female 1 Transgender
- 1 Transgender
  o Gender Non-conforming
  16 Unknown

197 Households Without Children

**31** Children (under the age of 18)

**(b)** Unaccompanied Youth Households

| Total Persons                     | 242 |
|-----------------------------------|-----|
| Adults (18+)                      | 211 |
| Children (Under 18)               | 31  |
| Unknown Age                       | 0   |
| Unknown Age - Believe to be Adult | 0   |
| Unknown Age - Believe to be Child | 0   |
| Young Adults (18-24)              | 8   |
| Female                            | 69  |
| Male                              | 156 |
| Transgender                       | 1   |
| Chronically Homeless              | 2   |
| Veterans                          | 6   |