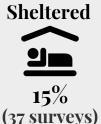

# 2020 Point-in-Time

Hidalgo County

The Annual Point-in-Time Count (PIT) was conducted on January 23rd, 2020 to identify the needs of households residing in **Unsheltered locations** (such as cars, streets, parks, etc) as well as **Sheltered locations** (Emergency Shelter and Transitional Housing). The PIT Count aims to provide a snapshot of the individuals and families experiencing homelessness in a geographical area, over the course of one night.

\*Responses are self-reported and/or observations and may not be representative of the entire homeless population\*

242
Individuals experiencing homelessness

Demographic Breakdown

- 156 Male 69 Female 1 Transgender
- 1 Transgender
  o Gender Non-conforming
  16 Unknown