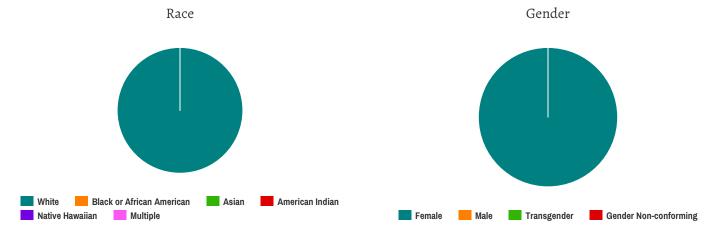

#### Race

| White                                     | 5 |
|-------------------------------------------|---|
| Black or African-American                 | 0 |
| Asian                                     | 0 |
| American Indian or Alaska Native          | 0 |
| Native Hawaiian or Other Pacific Islander | 0 |
| Multiple                                  | 0 |

#### Race

| White                                     | 4 |
|-------------------------------------------|---|
| Black or African-American                 | 0 |
| Asian                                     | 0 |
| American Indian or Alaska Native          | 0 |
| Native Hawaiian or Other Pacific Islander | 0 |
| Multiple                                  | 0 |