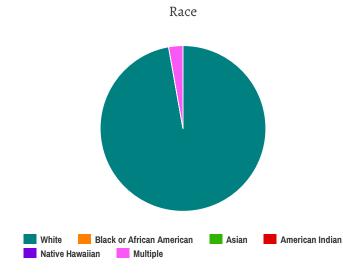

- 180 White
- 8 African American
- o Asian
- o American Indian
- o Native Hawaiian
- 2 Multiple Races
- 25 Other
- 27 Unknowi

- 202 Hispanic/Latino
- Non- Latino
- 17 Unknown

Population Details

Households With Children

\*Responses are self-reported and/or observations and may not be representative of the entire homeless population\*

242
Individuals experiencing homelessness

Demographic Breakdown

- 156 Male 69 Female 1 Transgender
- 1 Transgender
  o Gender Non-conforming
  16 Unknown