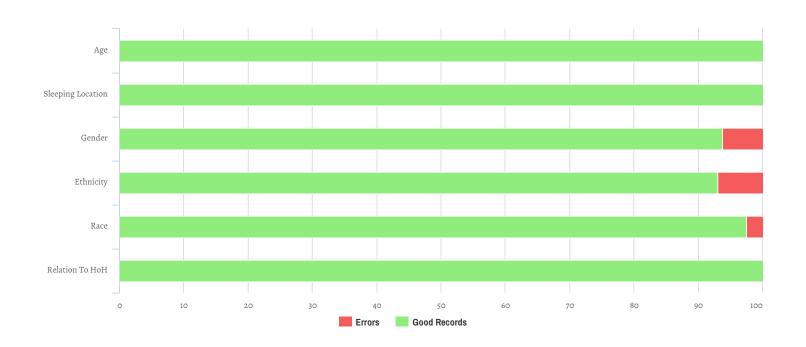

| Data Quality Checks               |    |  |
|-----------------------------------|----|--|
| Persons Missing Age Information   | 0  |  |
| Persons Missing Sleeping Location | 0  |  |
| Persons Missing Gender            | 15 |  |
| Persons Missing Ethnicity         | 17 |  |
| Persons Missing Race              | 6  |  |
| Persons Missing Relation to HoH   | 0  |  |