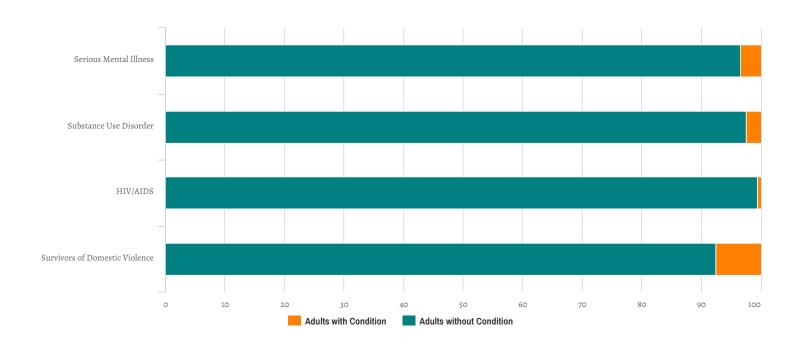

| Total Number of Households | 0 |
|----------------------------|---|
| Total Number of Persons    | 0 |

| Additional Homeless Populations (Adults Only) |    |
|-----------------------------------------------|----|
| Serious Mental Illness                        | 7  |
| Substance Use Disorder                        | 5  |
| HIV/AIDS                                      | 1  |
| Survivors of Domestic Violence (optional)     | 16 |