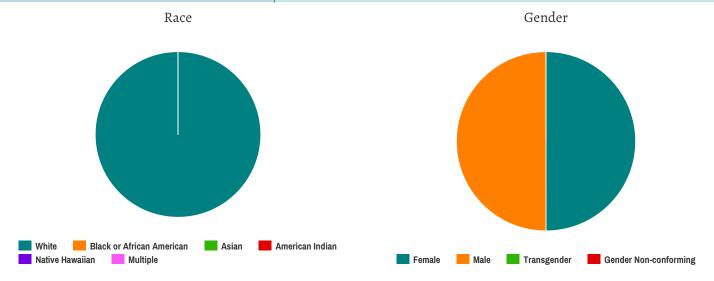

#### Race

| White                                     | 35 |
|-------------------------------------------|----|
| Black or African-American                 | 0  |
| Asian                                     | 0  |
| American Indian or Alaska Native          | 0  |
| Native Hawaiian or Other Pacific Islander | 0  |
| Multiple                                  | 1  |

#### Race

| White                                     | 144 |
|-------------------------------------------|-----|
| Black or African-American                 | 8   |
| Asian                                     | 0   |
| American Indian or Alaska Native          | 0   |
| Native Hawaiian or Other Pacific Islander | 0   |
| Multiple                                  | 2   |