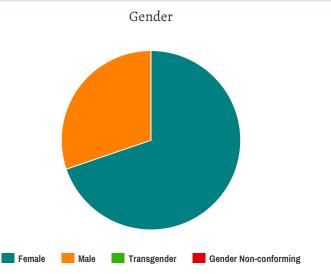

#### Race

| White                                     | 144 |
|-------------------------------------------|-----|
| Black or African-American                 | 8   |
| Asian                                     | 0   |
| American Indian or Alaska Native          | 0   |
| Native Hawaiian or Other Pacific Islander | 0   |
| Multiple                                  | 2   |

#### Gender

| Female                | 39  |
|-----------------------|-----|
| Male                  | 143 |
| Transgender           | 1   |
| Gender Non-conforming | 0   |