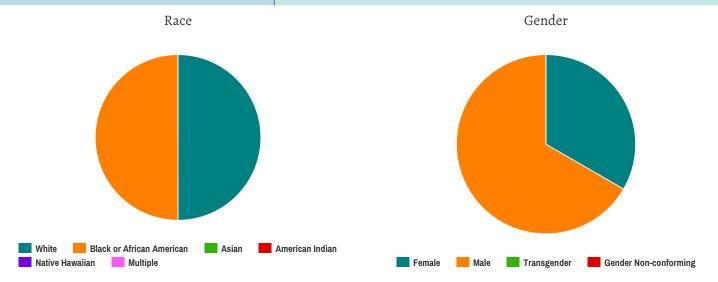

#### **All Households**

#### Households with at Least one Adult and One Child

| Household | and | Person   | Breakdown  |
|-----------|-----|----------|------------|
| HUUSUHUU  | anu | i Giouii | Dicaruowii |

| Total Number of Households     | 2 |
|--------------------------------|---|
| Total Number of Persons        | 6 |
| Number of Children (Under 18)  | 4 |
| Number of Young Adults (18-24) | 0 |
| Number of Adults (25+)         | 2 |
|                                |   |

#### Gender

| Female                | 2 |
|-----------------------|---|
| Male                  | 4 |
| Transgender           | 0 |
| Gender Non-conforming | 0 |

#### Ethnicity

| Non-Hispanic/Non-Latino | 4 |
|-------------------------|---|
| Hispanic/Latino         | 2 |

#### Race

| 1.000                                     |   |
|-------------------------------------------|---|
| White                                     | 3 |
| Black or African-American                 | 3 |
| Asian                                     | 0 |
| American Indian or Alaska Native          | 0 |
| Native Hawaiian or Other Pacific Islander | 0 |
| Multiple                                  | 0 |
|                                           |   |