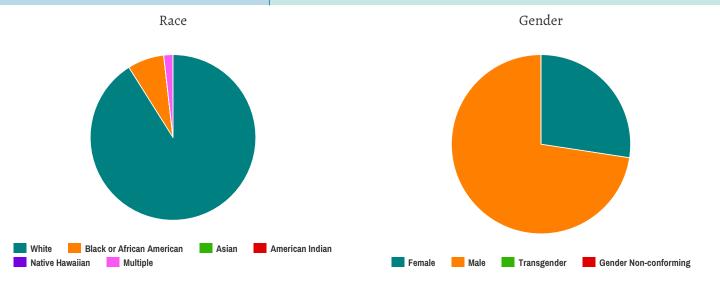

#### **Households without Children**

#### Household and Person Breakdown

| Total Number of Households     | 46 |
|--------------------------------|----|
| Total Number of Persons        | 63 |
| Number of Young Adults (18-24) | 1  |
| Number of Adults (25+)         | 62 |
|                                |    |

#### Gender

| Female                | 17 |
|-----------------------|----|
| Male                  | 45 |
| Transgender           | 0  |
| Gender Non-conforming | 0  |

#### Ethnicity

| Non-Hispanic/Non-Latino | 51 |
|-------------------------|----|
| Hispanic/Latino         | 8  |

#### Race

| White                                     | 51 |
|-------------------------------------------|----|
| Black or African-American                 | 4  |
| Asian                                     | 0  |
| American Indian or Alaska Native          | 0  |
| Native Hawaiian or Other Pacific Islander | 0  |
| Multiple                                  | 1  |