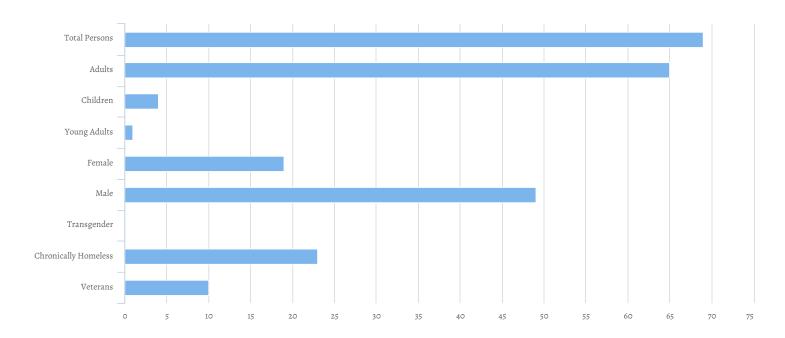

| Total Persons                     | 69 |
|-----------------------------------|----|
| Adults (18+)                      | 65 |
| Children (Under 18)               | 4  |
| Unknown Age                       | 0  |
| Unknown Age - Believe to be Adult | 0  |
| Unknown Age - Believe to be Child | 0  |
| Young Adults (18-24)              | 1  |
| Female                            | 19 |
| Male                              | 49 |
| Transgender                       | 0  |
| Chronically Homeless              | 23 |
| Veterans                          | 10 |