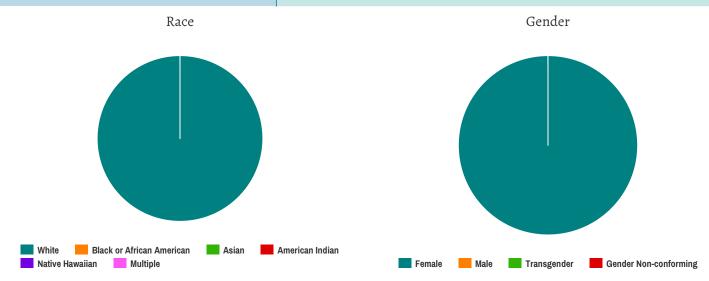

# Demographic Breakdown

- 8 Male 16 Female
- o Transgender o Gender Non-conforming
- 3 Unknown

- 1 African American
- o American Indian
- o Native Hawaiian
- 1 Multiple Races

- 4 Hispanic/Latino
- 21 Non-Hispanic/ Non- Latino
- 2 Unknown

| Total Persons                     | 27 |
|-----------------------------------|----|
| Adults (18+)                      | 24 |
| Children (Under 18)               | 3  |
| Unknown Age                       | 0  |
| Unknown Age - Believe to be Adult | 0  |
| Unknown Age - Believe to be Child | 0  |
| Young Adults (18-24)              | 1  |
| Female                            | 16 |
| Male                              | 8  |
| Transgender                       | 0  |
| Chronically Homeless              | 1  |
| Veterans                          | 4  |