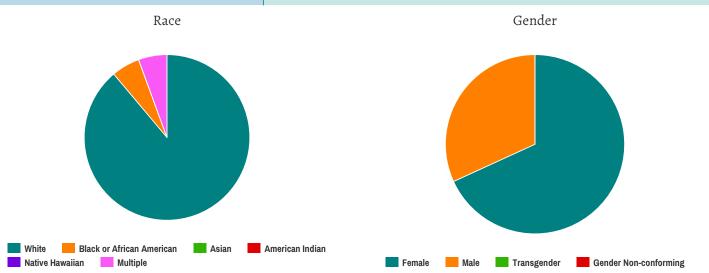

### **Households without Children**

#### Household and Person Breakdown

| Total Number of Households     | 23 |
|--------------------------------|----|
| Total Number of Persons        | 23 |
| Number of Young Adults (18-24) | 1  |
| Number of Adults (25+)         | 22 |
|                                |    |

#### Gender

| Female                | 15 |
|-----------------------|----|
| Male                  | 7  |
| Transgender           | 0  |
| Gender Non-conforming | 0  |

### Ethnicity

| Non-Hispanic/Non-Latino | 17 |
|-------------------------|----|
| Hispanic/Latino         | 4  |

#### Race

| White                                     | 16 |
|-------------------------------------------|----|
| Black or African-American                 | 1  |
| Asian                                     | 0  |
| American Indian or Alaska Native          | 0  |
| Native Hawaiian or Other Pacific Islander | 0  |
| Multiple                                  | 1  |