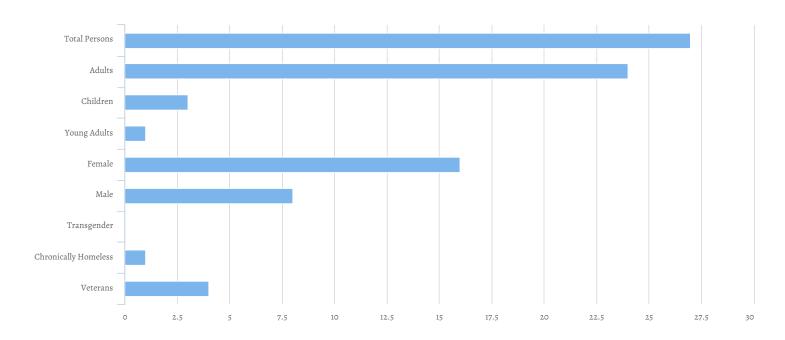

| Total Persons                     | 27 |
|-----------------------------------|----|
| Adults (18+)                      | 24 |
| Children (Under 18)               | 3  |
| Unknown Age                       | 0  |
| Unknown Age - Believe to be Adult | 0  |
| Unknown Age - Believe to be Child | 0  |
| Young Adults (18-24)              | 1  |
| Female                            | 16 |
| Male                              | 8  |
| Transgender                       | 0  |
| Chronically Homeless              | 1  |
| Veterans                          | 4  |