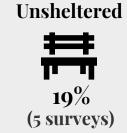

# 2020 Point-in-Time

Kendall County

The Annual Point-in-Time Count (PIT) was conducted on January 23rd, 2020 to identify the needs of households residing in **Unsheltered locations** (such as cars, streets, parks, etc) as well as **Sheltered locations** (Emergency Shelter and Transitional Housing). The PIT Count aims to provide a snapshot of the individuals and families experiencing homelessness in a geographical area, over the course of one night.

\*Responses are self-reported and/or observations and may not be representative of the entire homeless population\*

**27 Individuals** experiencing homelessness