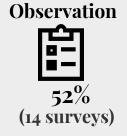

# 2020 Point-in-Time

Kendall County

The Annual Point-in-Time Count (PIT) was conducted on January 23rd, 2020 to identify the needs of households residing in **Unsheltered locations** (such as cars, streets, parks, etc) as well as **Sheltered locations** (Emergency Shelter and Transitional Housing). The PIT Count aims to provide a snapshot of the individuals and families experiencing homelessness in a geographical area, over the course of one night.

\*Responses are self-reported and/or observations and may not be representative of the entire homeless population\*

**27 Individuals** experiencing homelessness