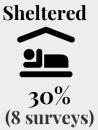

# 2020 Point-in-Time

Kendall County

The Annual Point-in-Time Count (PIT) was conducted on January 23rd, 2020 to identify the needs of households residing in **Unsheltered locations** (such as cars, streets, parks, etc) as well as **Sheltered locations** (Emergency Shelter and Transitional Housing). The PIT Count aims to provide a snapshot of the individuals and families experiencing homelessness in a geographical area, over the course of one night.

\*Responses are self-reported and/or observations and may not be representative of the entire homeless population\*

**27 Individuals** experiencing homelessness