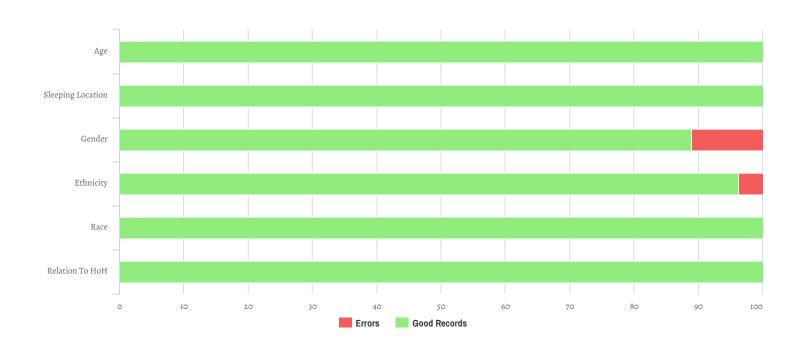

| Data Quality Checks               |   |  |
|-----------------------------------|---|--|
| Persons Missing Age Information   | 0 |  |
| Persons Missing Sleeping Location | 0 |  |
| Persons Missing Gender            | 3 |  |
| Persons Missing Ethnicity         | 1 |  |
| Persons Missing Race              | 0 |  |
| Persons Missing Relation to HoH   | 0 |  |