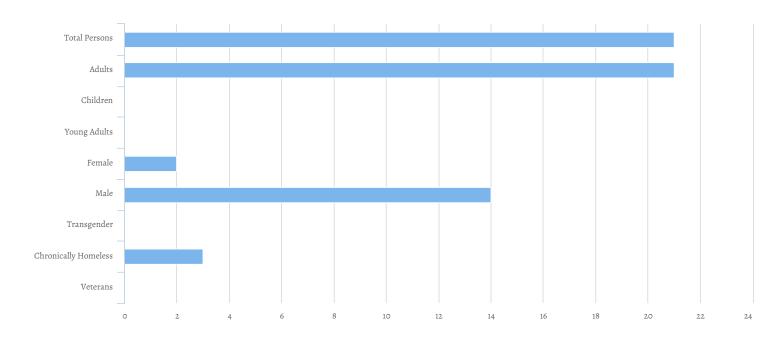

| Total Persons                     | 21 |
|-----------------------------------|----|
| Adults (18+)                      | 21 |
| Children (Under 18)               | 0  |
| Unknown Age                       | 0  |
| Unknown Age - Believe to be Adult | 0  |
| Unknown Age - Believe to be Child | 0  |
| Young Adults (18-24)              | 0  |
| Female                            | 2  |
| Male                              | 14 |
| Transgender                       | 0  |
| Chronically Homeless              | 3  |
| Veterans                          | 0  |