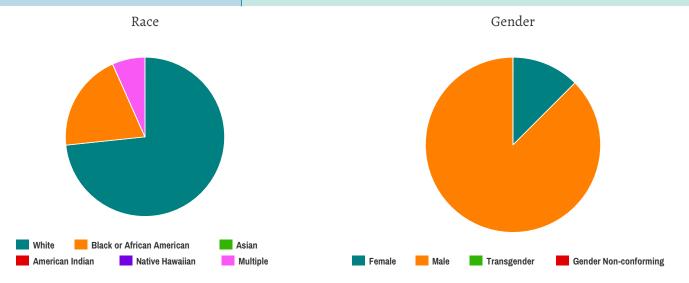

- 11 White
- 3 African American
- o Asian
- o American Indian
- o Native Hawaiian
- 1 Multiple Races
- o Other
- 6 Unknown

- 2 Hispanic/Latino
- 9 Non-Hispanic/ Non- Latino
- 10 Unknown

Population Details

#### Ethnicity

| Non-Hispanic/Non-Latino | 9 |
|-------------------------|---|
| Hispanic/Latino         | 2 |

#### Race

| White                                     | 11 |
|-------------------------------------------|----|
| Black or African-American                 | 3  |
| Asian                                     | 0  |
| American Indian or Alaska Native          | 0  |
| Native Hawaiian or Other Pacific Islander | 0  |
| Multiple                                  | 1  |