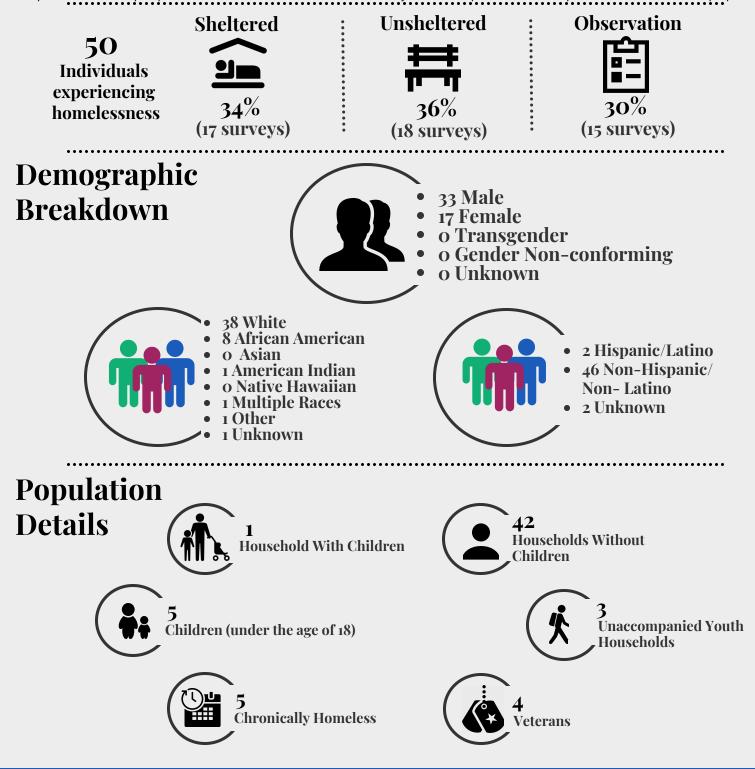

# 2020 Point-in-Time

Lamar County Homeless Coalition

The Annual Point-in-Time Count (PIT) was conducted on January 23rd, 2020 to identify the needs of households residing in **Unsheltered locations** (such as cars, streets, parks, etc) as well as **Sheltered locations** (Emergency Shelter and Transitional Housing). The PIT Count aims to provide a snapshot of the individuals and families experiencing homelessness in a geographical area, over the course of one night. \*Responses are self-reported and/or observations and may not be representative of the entire homeless population\*

| Total Persons                     | 50 |
|-----------------------------------|----|
| Adults (18+)                      | 45 |
| Children (Under 18)               | 5  |
| Unknown Age                       | 0  |
| Unknown Age - Believe to be Adult | 0  |
| Unknown Age - Believe to be Child | 0  |
| Young Adults (18-24)              | 3  |
| Female                            | 17 |
| Male                              | 33 |
| Transgender                       | 0  |
| Chronically Homeless              | 5  |
| Veterans                          | 4  |

| Data Quality Checks               |   |
|-----------------------------------|---|
| Persons Missing Age Information   | 0 |
| Persons Missing Sleeping Location | 0 |
| Persons Missing Gender            | 0 |
| Persons Missing Ethnicity         | 2 |
| Persons Missing Race              | 0 |
| Persons Missing Relation to HoH   | 0 |

# Households without Children

| Household and Person Breakdown |    |
|--------------------------------|----|
| Total Number of Households     | 42 |
| Total Number of Persons        | 43 |
| Number of Young Adults (18-24) | 3  |
| Number of Adults (25+)         | 40 |

#### Gender

| Female                | 13 |
|-----------------------|----|
| Male                  | 30 |
| Transgender           | 0  |
| Gender Non-conforming | 0  |

#### Ethnicity

| Non-Hispanic/Non-Latino | 39 |
|-------------------------|----|
| Hispanic/Latino         | 2  |

#### Race

| White                                     | 31 |
|-------------------------------------------|----|
| Black or African-American                 | 8  |
| Asian                                     | 0  |
| American Indian or Alaska Native          | 1  |
| Native Hawaiian or Other Pacific Islander | 0  |
| Multiple                                  | 1  |