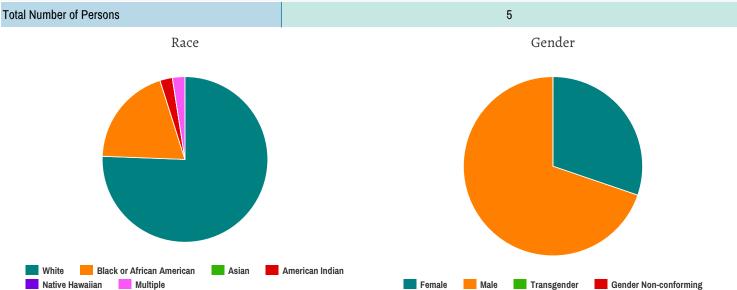

# Households with at Least one Adult and One Child

| Household and Person Breakdown                                                 |                                                              |
|--------------------------------------------------------------------------------|--------------------------------------------------------------|
| Total Number of Households                                                     | 1                                                            |
| Total Number of Persons                                                        | 7                                                            |
| Number of Children (Under 18)                                                  | 5                                                            |
| Number of Young Adults (18-24)                                                 | 0                                                            |
| Number of Adults (25+)                                                         | 2                                                            |
| Gender                                                                         |                                                              |
| Female                                                                         | 4                                                            |
| Male                                                                           | 3                                                            |
| Transgender                                                                    | 0                                                            |
| Gender Non-conforming                                                          | 0                                                            |
| Ethnicity                                                                      |                                                              |
| Non-Hispanic/Non-Latino                                                        | 7                                                            |
| Hispanic/Latino                                                                | 0                                                            |
| Race                                                                           |                                                              |
| White                                                                          | 7                                                            |
| Black or African-American                                                      | 0                                                            |
| Asian                                                                          | 0                                                            |
| American Indian or Alaska Native                                               | 0                                                            |
| Native Hawaiian or Other Pacific Islander                                      | 0                                                            |
| Multiple                                                                       | 0                                                            |
| Chronically Homeless                                                           |                                                              |
| Total Number of Households                                                     | 0                                                            |
| Total Number of Persons                                                        | 0                                                            |
| Race                                                                           | Gender                                                       |
|                                                                                |                                                              |
| White Black or African American Asian Mile Asian Mile Native Hawaiian Multiple | American Indian 📕 Male 📕 Transgender 📕 Gender Non-conforming |