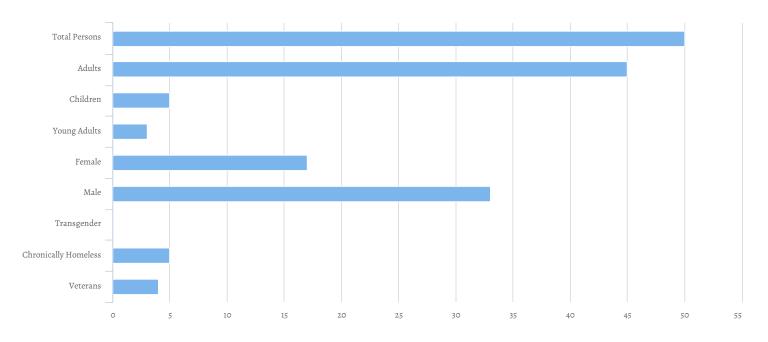

| Total Persons                     | 50 |
|-----------------------------------|----|
| Adults (18+)                      | 45 |
| Children (Under 18)               | 5  |
| Unknown Age                       | 0  |
| Unknown Age - Believe to be Adult | 0  |
| Unknown Age - Believe to be Child | 0  |
| Young Adults (18-24)              | 3  |
| Female                            | 17 |
| Male                              | 33 |
| Transgender                       | 0  |
| Chronically Homeless              | 5  |
| Veterans                          | 4  |