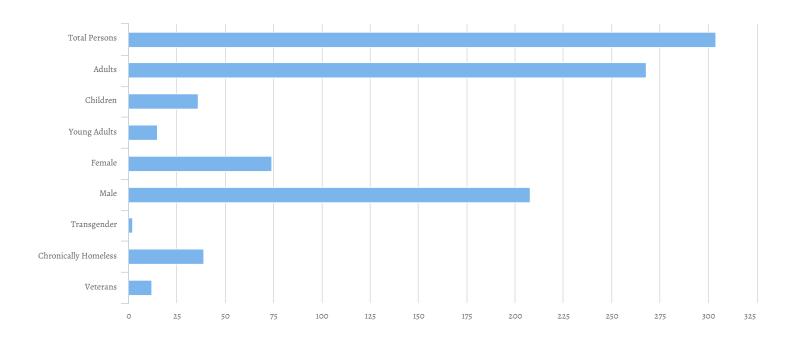

| Total Persons                     | 304 |
|-----------------------------------|-----|
| Adults (18+)                      | 268 |
| Children (Under 18)               | 36  |
| Unknown Age                       | 0   |
| Unknown Age - Believe to be Adult | 0   |
| Unknown Age - Believe to be Child | 0   |
| Young Adults (18-24)              | 15  |
| Female                            | 74  |
| Male                              | 208 |
| Transgender                       | 2   |
| Chronically Homeless              | 39  |
| Veterans                          | 12  |