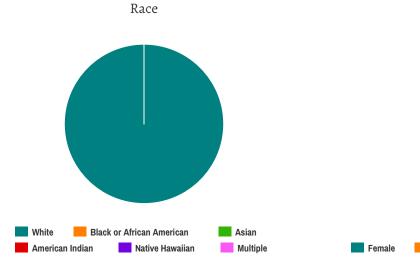

### **All Households**

#### Household and Person Breakdown

| Total Number of Households     | 250 |
|--------------------------------|-----|
| Total Number of Persons        | 250 |
| Number of Young Adults (18-24) | 11  |
| Number of Adults (25+)         | 239 |
|                                |     |

#### Gender

| Female                | 47  |
|-----------------------|-----|
| Male                  | 188 |
| Transgender           | 2   |
| Gender Non-conforming | 0   |

#### Ethnicity

| Non-Hispanic/Non-Latino | 58  |
|-------------------------|-----|
| Hispanic/Latino         | 188 |

#### Race

| White                                     | 219 |
|-------------------------------------------|-----|
| Black or African-American                 | 10  |
| Asian                                     | 1   |
| American Indian or Alaska Native          | 0   |
| Native Hawaiian or Other Pacific Islander | 0   |
| Multiple                                  | 0   |