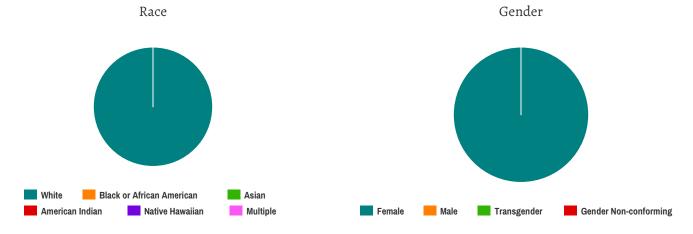

### Households with at Least one Adult and One Child

| Household | and | Person   | Breakdown  |
|-----------|-----|----------|------------|
| HUUUUUIU  | unu | 1 013011 | DIGUNGOWII |

| Total Number of Households     | 15 |
|--------------------------------|----|
| Total Number of Persons        | 54 |
| Number of Children (Under 18)  | 36 |
| Number of Young Adults (18-24) | 4  |
| Number of Adults (25+)         | 14 |
|                                |    |

#### Gender

| Female                | 27 |
|-----------------------|----|
| Male                  | 20 |
| Transgender           | 0  |
| Gender Non-conforming | 0  |

#### Ethnicity

| Non-Hispanic/Non-Latino | 2  |
|-------------------------|----|
| Hispanic/Latino         | 52 |

#### Race

| White                                     | 30 |
|-------------------------------------------|----|
| Black or African-American                 | 0  |
| Asian                                     | 0  |
| American Indian or Alaska Native          | 0  |
| Native Hawaiian or Other Pacific Islander | 0  |
| Multiple                                  | 0  |