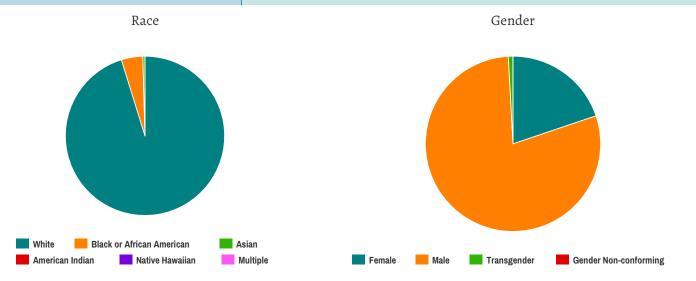

### Households with at Least one Adult and One Child

| Household | and | Person   | Breakdown  |
|-----------|-----|----------|------------|
| HUUUUUIU  | unu | 1 013011 | DIGUNGOWII |

| Total Number of Households     | 15 |
|--------------------------------|----|
| Total Number of Persons        | 54 |
| Number of Children (Under 18)  | 36 |
| Number of Young Adults (18-24) | 4  |
| Number of Adults (25+)         | 14 |
|                                |    |

#### Gender

| Female                | 27 |
|-----------------------|----|
| Male                  | 20 |
| Transgender           | 0  |
| Gender Non-conforming | 0  |

#### Ethnicity

| Non-Hispanic/Non-Latino | 2  |
|-------------------------|----|
| Hispanic/Latino         | 52 |

#### Race

| White                                     | 30 |
|-------------------------------------------|----|
| Black or African-American                 | 0  |
| Asian                                     | 0  |
| American Indian or Alaska Native          | 0  |
| Native Hawaiian or Other Pacific Islander | 0  |
| Multiple                                  | 0  |