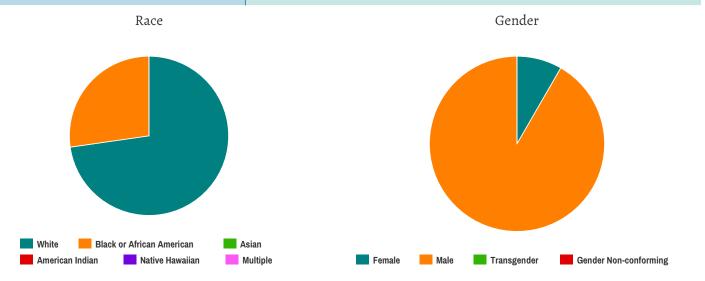

## Demographic Breakdown

- 208 Male74 Femaleo Transgender
- o Transgender
  o Gender Non-conforming
- 22 Unknown

- 248 White
- 10 African American
- 1 Asian
- o American Indian
- o Native Hawaiian
- 1 Multiple Races
- 13 Other
- ) 31 Unknowi

- 240 Hispanic/Latino
- 60 Non-Hispanic/
- Non- Latino
- 4 Unknown

Population Details

Households With Children

250 Households Without Children

**30** Children (under the age of 18)

11 Unaccompanied Youth Households

| Total Persons                     | 304 |
|-----------------------------------|-----|
| Adults (18+)                      | 268 |
| Children (Under 18)               | 36  |
| Unknown Age                       | 0   |
| Unknown Age - Believe to be Adult | 0   |
| Unknown Age - Believe to be Child | 0   |
| Young Adults (18-24)              | 15  |
| Female                            | 74  |
| Male                              | 208 |
| Transgender                       | 2   |
| Chronically Homeless              | 39  |
| Veterans                          | 12  |