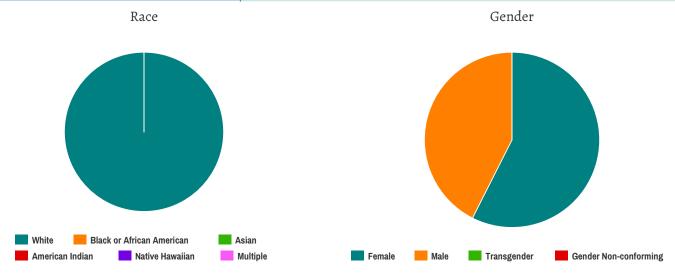

### **All Households**

#### Household and Person Breakdown

| Total Number of Households     | 250 |
|--------------------------------|-----|
| Total Number of Persons        | 250 |
| Number of Young Adults (18-24) | 11  |
| Number of Adults (25+)         | 239 |
|                                |     |

#### Gender

| Female                | 47  |
|-----------------------|-----|
| Male                  | 188 |
| Transgender           | 2   |
| Gender Non-conforming | 0   |

#### Ethnicity

| Non-Hispanic/Non-Latino | 58  |
|-------------------------|-----|
| Hispanic/Latino         | 188 |

#### Race

| White                                     | 219 |
|-------------------------------------------|-----|
| Black or African-American                 | 10  |
| Asian                                     | 1   |
| American Indian or Alaska Native          | 0   |
| Native Hawaiian or Other Pacific Islander | 0   |
| Multiple                                  | 0   |