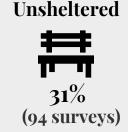

# 2020 Point-in-Time

Laredo Homeless Coalition

The Annual Point-in-Time Count (PIT) was conducted on January 23rd, 2020 to identify the needs of households residing in **Unsheltered locations** (such as cars, streets, parks, etc) as well as **Sheltered locations** (Emergency Shelter and Transitional Housing). The PIT Count aims to provide a snapshot of the individuals and families experiencing homelessness in a geographical area, over the course of one night.

\*Responses are self-reported and/or observations and may not be representative of the entire homeless population\*

304
Individuals experiencing homelessness

## **Experience with Homelessness**

| Where are you sleeping tonight?                                |                     |
|----------------------------------------------------------------|---------------------|
| Abandoned Building                                             | 5                   |
| Bus, train station, airport                                    | 5                   |
| Other                                                          | 6                   |
| Outdoor Encampment                                             | 15                  |
| Park                                                           | 6                   |
| Street or sidewalk                                             | 40                  |
| Under bridge/overpass                                          | 12                  |
| Vehicle                                                        | 5                   |
| Total                                                          | 94                  |
| Is this the first time you've been homeless?                   |                     |
| Yes                                                            | 90                  |
| No                                                             | 64                  |
| Don't Know                                                     | 2                   |
| Refused                                                        | 1                   |
| Total                                                          | 157                 |
| How old were you when you first became homeless?               |                     |
| Under 5                                                        | 1                   |
| 5-12 years old                                                 | 3                   |
| 13-17 years old                                                | 5                   |
| 18-24 years old                                                | 14                  |
| 25-34 years old                                                | 16                  |
| 35-44 years old                                                | 10                  |
| 45-54 years old                                                | 10                  |
| 55-61 years old                                                | 3                   |
| 62+                                                            | 1                   |
| Total                                                          | 63                  |
| How many months did you stay in shelter or on the streets over | r the past 3 years? |
| 0 to 3 months                                                  | 20                  |
| 4 to 6 months                                                  | 3                   |
| 7 to 11 months                                                 | 1                   |
| 1 to 2 years                                                   | 13                  |
| 3 years or more                                                | 28                  |
| Total                                                          | 65                  |
|                                                                |                     |