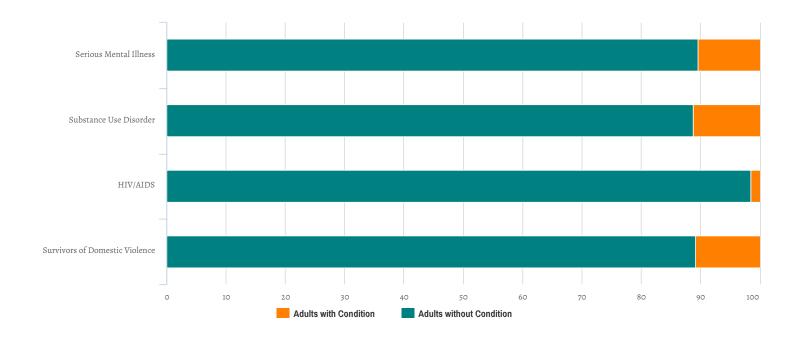

| Total Number of Households | 0 |
|----------------------------|---|
| Total Number of Persons    | 0 |

| Additional Homeless Populations (Adults Only) |    |  |
|-----------------------------------------------|----|--|
| Serious Mental Illness                        | 28 |  |
| Substance Use Disorder                        | 30 |  |
| HIV/AIDS                                      | 4  |  |
| Survivors of Domestic Violence (optional)     | 29 |  |