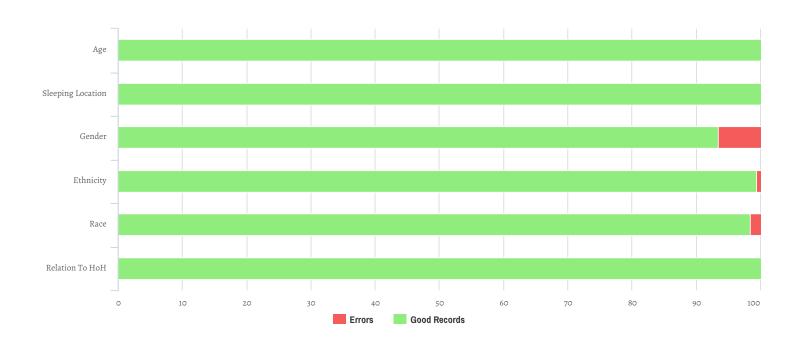

| Data Quality Checks               |    |  |
|-----------------------------------|----|--|
| Persons Missing Age Information   | 0  |  |
| Persons Missing Sleeping Location | 0  |  |
| Persons Missing Gender            | 20 |  |
| Persons Missing Ethnicity         | 2  |  |
| Persons Missing Race              | 5  |  |
| Persons Missing Relation to HoH   | 0  |  |