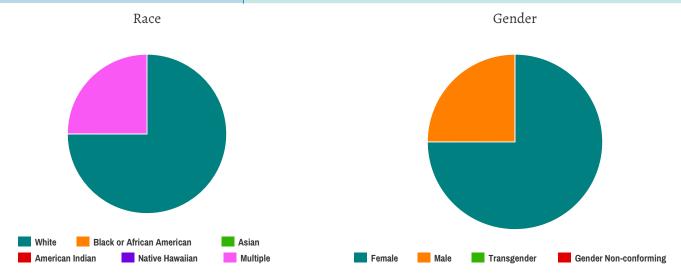

\*Responses are self-reported and/or observations and may not be representative of the entire homeless population\*

227
Individuals experiencing homelessness

Demographic Breakdown

- 114 Male
  100 Female
  0 Transgender
  0 Gender Non-conforming
  13 Unknown
- 117 White
  50 African American
  0 Asian
  3 American Indian
  4 Native Hawaiian
  10 Multiple Races
  38 Other
  5 Unknown