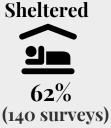

# 2020 Point-in-Time

Midland County

The Annual Point-in-Time Count (PIT) was conducted on January 23rd, 2020 to identify the needs of households residing in **Unsheltered locations** (such as cars, streets, parks, etc) as well as **Sheltered locations** (Emergency Shelter and Transitional Housing). The PIT Count aims to provide a snapshot of the individuals and families experiencing homelessness in a geographical area, over the course of one night.

\*Responses are self-reported and/or observations and may not be representative of the entire homeless population\*

227
Individuals experiencing homelessness

Demographic Breakdown

- 114 Male
  100 Female
  0 Transgender
  0 Gender Non-conforming
  13 Unknown
- 117 White
  50 African American
  0 Asian
  3 American Indian
  4 Native Hawaiian
  10 Multiple Races
  38 Other
  5 Unknown