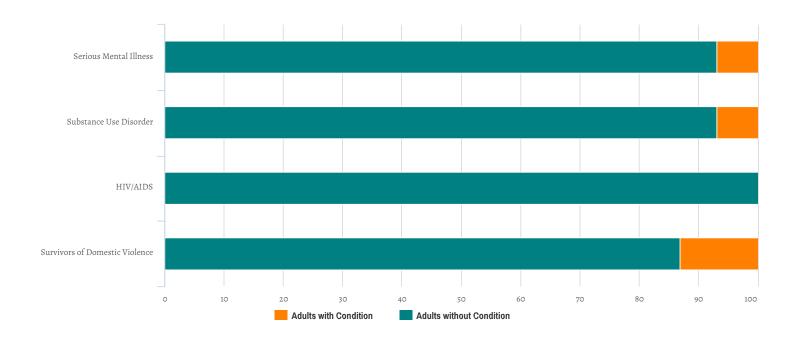

## **Chronically Homeless**

| Total Number of Households | 0 |
|----------------------------|---|
| Total Number of Persons    | 0 |

Female

| Additional Homeless Populations (Adults Only) |    |
|-----------------------------------------------|----|
| Serious Mental Illness                        | 11 |
| Substance Use Disorder                        | 11 |
| HIV/AIDS                                      | 0  |
| Survivors of Domestic Violence (optional)     | 21 |