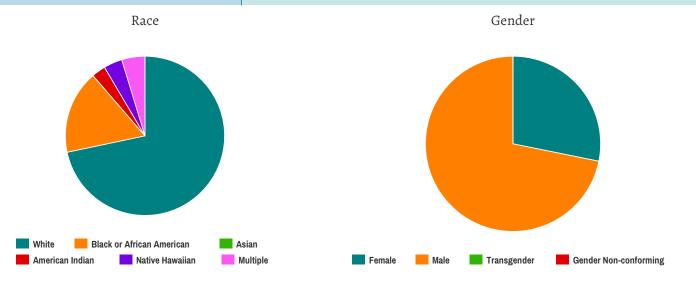

## **Households without Children**

#### Gender

| Female                | 31 |
|-----------------------|----|
| Male                  | 79 |
| Transgender           | 0  |
| Gender Non-conforming | 0  |

#### Ethnicity

| Non-Hispanic/Non-Latino | 71 |
|-------------------------|----|
| Hispanic/Latino         | 32 |

#### Race

| White                                     | 76 |
|-------------------------------------------|----|
| Black or African-American                 | 18 |
| Asian                                     | 0  |
| American Indian or Alaska Native          | 3  |
| Native Hawaiian or Other Pacific Islander | 4  |
| Multiple                                  | 5  |