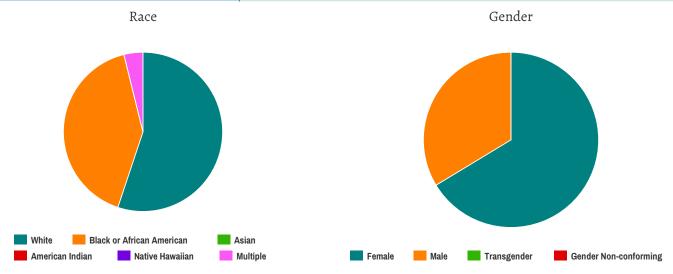

## **All Households**

#### Gender

| Female                | 69 |
|-----------------------|----|
| Male                  | 35 |
| Transgender           | 0  |
| Gender Non-conforming | 0  |

#### Ethnicity

| Non-Hispanic/Non-Latino | 22 |
|-------------------------|----|
| Hispanic/Latino         | 47 |

#### Race

| White                                     | 43 |
|-------------------------------------------|----|
| Black or African-American                 | 32 |
| Asian                                     | 0  |
| American Indian or Alaska Native          | 0  |
| Native Hawaiian or Other Pacific Islander | 0  |
| Multiple                                  | 3  |