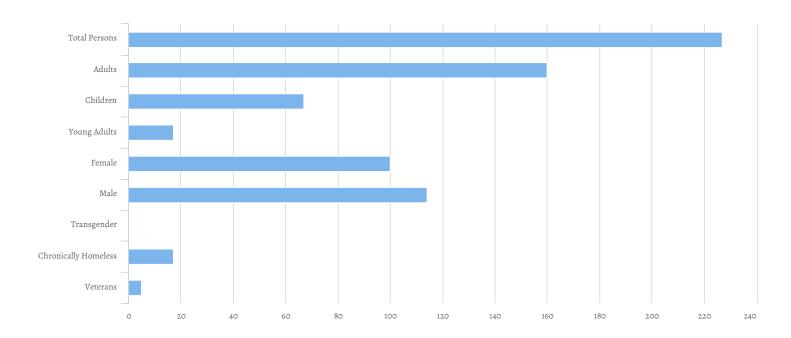

| Total Persons                     | 227 |
|-----------------------------------|-----|
| Adults (18+)                      | 160 |
| Children (Under 18)               | 67  |
| Unknown Age                       | 0   |
| Unknown Age - Believe to be Adult | 0   |
| Unknown Age - Believe to be Child | 0   |
| Young Adults (18-24)              | 17  |
| Female                            | 100 |
| Male                              | 114 |
| Transgender                       | 0   |
| Chronically Homeless              | 17  |
| Veterans                          | 5   |