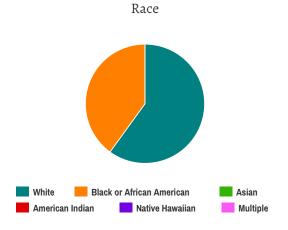

#### Race

| White                                     | 43 |
|-------------------------------------------|----|
| Black or African-American                 | 32 |
| Asian                                     | 0  |
| American Indian or Alaska Native          | 0  |
| Native Hawaiian or Other Pacific Islander | 0  |
| Multiple                                  | 3  |