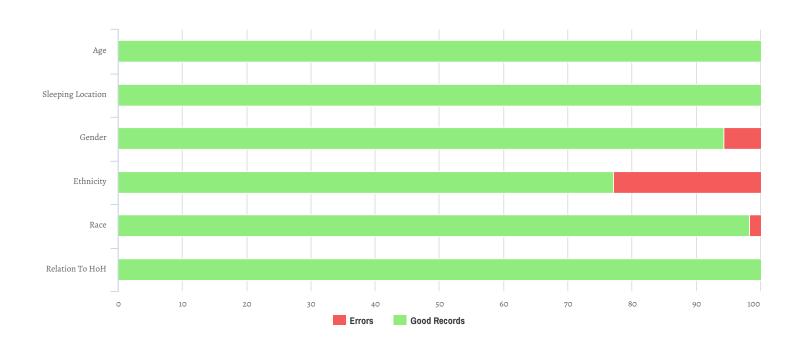

| Data Quality Checks               |    |  |
|-----------------------------------|----|--|
| Persons Missing Age Information   | 0  |  |
| Persons Missing Sleeping Location | 0  |  |
| Persons Missing Gender            | 13 |  |
| Persons Missing Ethnicity         | 52 |  |
| Persons Missing Race              | 4  |  |
| Persons Missing Relation to HoH   | 0  |  |