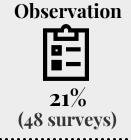

# 2020 Point-in-Time

Midland County

The Annual Point-in-Time Count (PIT) was conducted on January 23rd, 2020 to identify the needs of households residing in **Unsheltered locations** (such as cars, streets, parks, etc) as well as **Sheltered locations** (Emergency Shelter and Transitional Housing). The PIT Count aims to provide a snapshot of the individuals and families experiencing homelessness in a geographical area, over the course of one night.

\*Responses are self-reported and/or observations and may not be representative of the entire homeless population\*

227
Individuals experiencing homelessness

Demographic Breakdown

- 114 Male
  100 Female
  0 Transgender
  0 Gender Non-conforming
  13 Unknown
- 117 White
  50 African American
  0 Asian
  3 American Indian
  4 Native Hawaiian
  10 Multiple Races
  38 Other
  5 Unknown