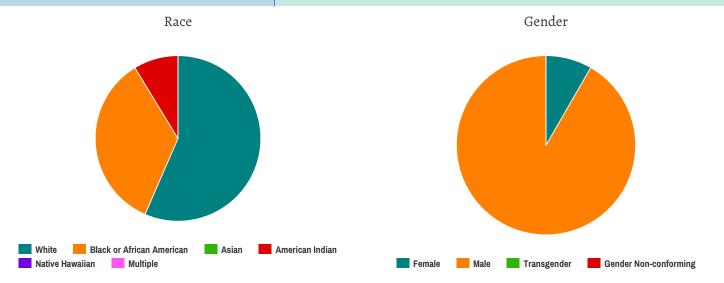

#### Race

| White                                     | 7 |
|-------------------------------------------|---|
| Black or African-American                 | 3 |
| Asian                                     | 0 |
| American Indian or Alaska Native          | 0 |
| Native Hawaiian or Other Pacific Islander | 0 |
| Multiple                                  | 0 |