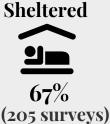

## 2020 Point-in-Time

The Annual Point-in-Time Count (PIT) was conducted on January 23rd, 2020 to identify the needs of households residing in **Unsheltered locations** (such as cars, streets, parks, etc) as well as **Sheltered locations** (Emergency Shelter and Transitional Housing). The PIT Count aims to provide a snapshot of the individuals and families experiencing homelessness in a geographical area, over the course of one night.

\*Responses are self-reported and/or observations and may not be representative of the entire homeless population\*

308
Individuals experiencing homelessness