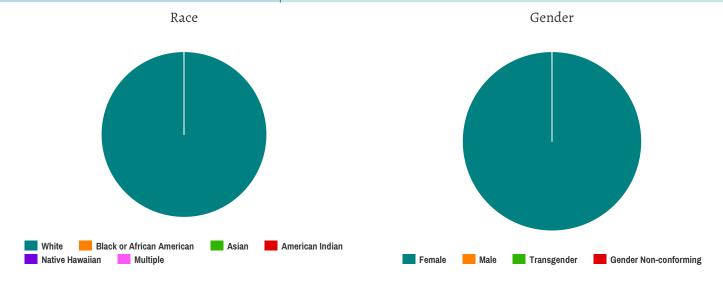

#### Race

| White                                     | 13 |
|-------------------------------------------|----|
| Black or African-American                 | 8  |
| Asian                                     | 0  |
| American Indian or Alaska Native          | 2  |
| Native Hawaiian or Other Pacific Islander | 0  |
| Multiple                                  | 0  |