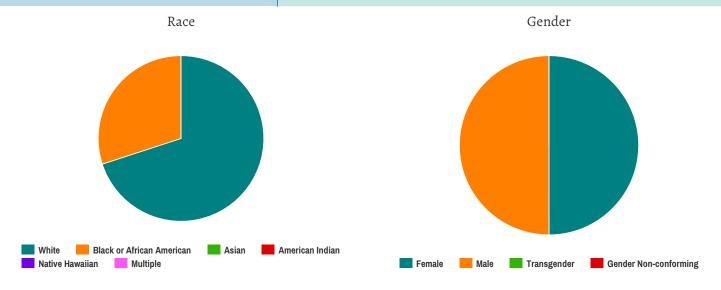

## Demographic Breakdown

168 Male
127 Female
0 Transgender
0 Gender Non-conforming
13 Unknown

- 167 White
- 113 African American
- o Asian
- 6 American Indian
- 1 Native Hawaiian
- 4 Multiple Races
- 7 Other
- 10 Unknown

| Total Persons                     | 308 |
|-----------------------------------|-----|
| Adults (18+)                      | 273 |
| Children (Under 18)               | 35  |
| Unknown Age                       | 0   |
| Unknown Age - Believe to be Adult | 0   |
| Unknown Age - Believe to be Child | 0   |
| Young Adults (18-24)              | 15  |
| Female                            | 127 |
| Male                              | 168 |
| Transgender                       | 0   |
| Chronically Homeless              | 47  |
| Veterans                          | 25  |