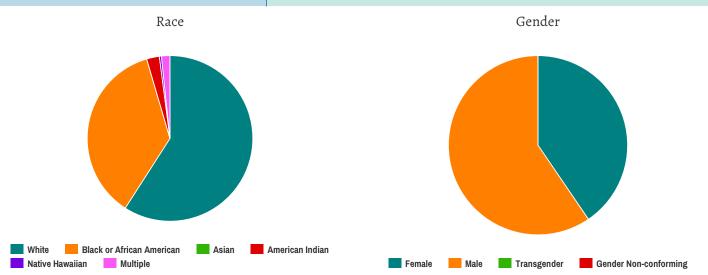

## Demographic Breakdown

168 Male
127 Female
0 Transgender
0 Gender Non-conforming
13 Unknown

- 167 White
- 113 African American
- o Asian
- 6 American Indian
- 1 Native Hawaiian
- 4 Multiple Races
- 7 Other
- 10 Unknown

- 26 Hispanic/Latino
- 265 Non-Hispanic/ Non- Latino
- 17 Unknown

| Total Persons                     | 308 |
|-----------------------------------|-----|
| Adults (18+)                      | 273 |
| Children (Under 18)               | 35  |
| Unknown Age                       | 0   |
| Unknown Age - Believe to be Adult | 0   |
| Unknown Age - Believe to be Child | 0   |
| Young Adults (18-24)              | 15  |
| Female                            | 127 |
| Male                              | 168 |
| Transgender                       | 0   |
| Chronically Homeless              | 47  |
| Veterans                          | 25  |