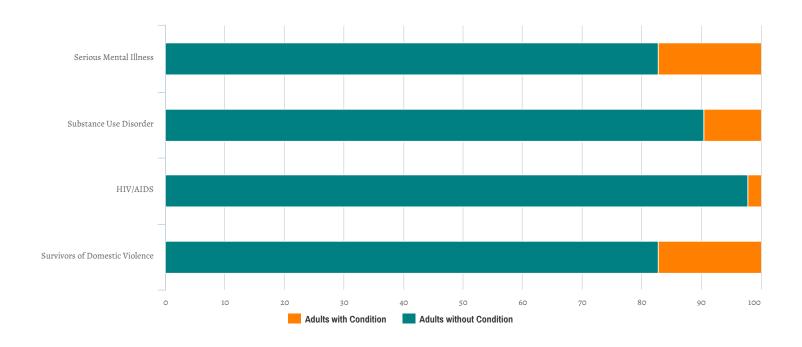

| Total Number of Households | 0 |
|----------------------------|---|
| Total Number of Persons    | 0 |

| Additional Homeless Populations (Adults Only) |    |
|-----------------------------------------------|----|
| Serious Mental Illness                        | 47 |
| Substance Use Disorder                        | 26 |
| HIV/AIDS                                      | 6  |
| Survivors of Domestic Violence (optional)     | 47 |