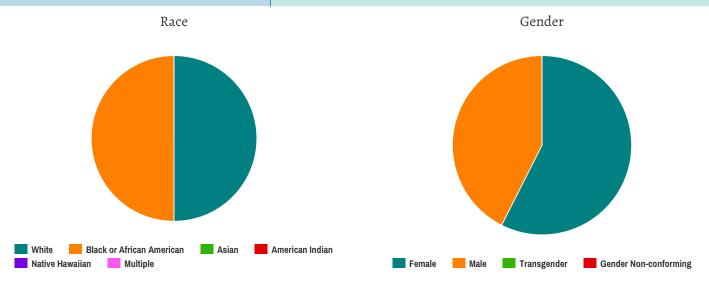

## Demographic Breakdown

168 Male
127 Female
0 Transgender
0 Gender Non-conforming
13 Unknown

- 167 White
- 113 African American
- o Asian
- 6 American Indian
- 1 Native Hawaiian
- 4 Multiple Races
- 7 Other
- 10 Unknown