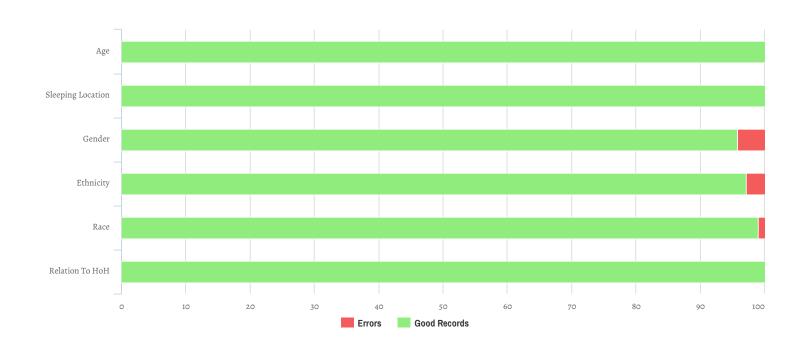

| Data Quality Checks               |    |
|-----------------------------------|----|
| Persons Missing Age Information   | 0  |
| Persons Missing Sleeping Location | 0  |
| Persons Missing Gender            | 13 |
| Persons Missing Ethnicity         | 9  |
| Persons Missing Race              | 3  |
| Persons Missing Relation to HoH   | 0  |