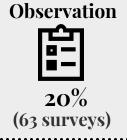

## 2020 Point-in-Time

The Annual Point-in-Time Count (PIT) was conducted on January 23rd, 2020 to identify the needs of households residing in **Unsheltered locations** (such as cars, streets, parks, etc) as well as **Sheltered locations** (Emergency Shelter and Transitional Housing). The PIT Count aims to provide a snapshot of the individuals and families experiencing homelessness in a geographical area, over the course of one night.

\*Responses are self-reported and/or observations and may not be representative of the entire homeless population\*

308
Individuals experiencing homelessness