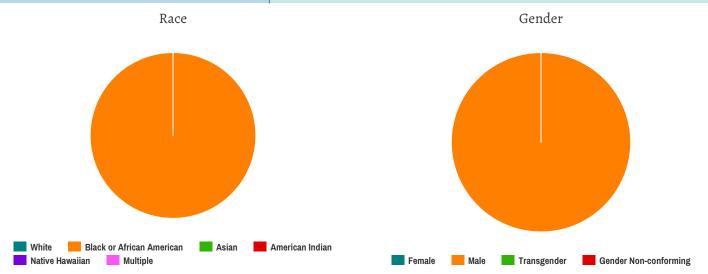

#### Race

| White                                     | 143 |
|-------------------------------------------|-----|
| Black or African-American                 | 88  |
| Asian                                     | 0   |
| American Indian or Alaska Native          | 6   |
| Native Hawaiian or Other Pacific Islander | 1   |
| Multiple                                  | 4   |