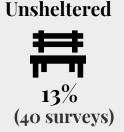

## 2020 Point-in-Time

The Annual Point-in-Time Count (PIT) was conducted on January 23rd, 2020 to identify the needs of households residing in **Unsheltered locations** (such as cars, streets, parks, etc) as well as **Sheltered locations** (Emergency Shelter and Transitional Housing). The PIT Count aims to provide a snapshot of the individuals and families experiencing homelessness in a geographical area, over the course of one night.

\*Responses are self-reported and/or observations and may not be representative of the entire homeless population\*

308
Individuals experiencing homelessness

### **Experience with Homelessness**

| Where are you sleeping tonight?                                                   |                                                                     |
|-----------------------------------------------------------------------------------|---------------------------------------------------------------------|
| Abandoned Building                                                                | 4                                                                   |
| Bus, train station, airport                                                       | 0                                                                   |
| Other                                                                             | 9                                                                   |
| Outdoor Encampment                                                                | 7                                                                   |
| Park                                                                              | 1                                                                   |
| Street or sidewalk                                                                | 12                                                                  |
| Under bridge/overpass                                                             | 1                                                                   |
| Vehicle                                                                           | 6                                                                   |
| Total                                                                             | 40                                                                  |
| Is this the first time you've been homeles                                        | ss?                                                                 |
| Yes                                                                               | 111                                                                 |
| No                                                                                | 94                                                                  |
| Don't Know                                                                        | 1                                                                   |
| Refused                                                                           | 0                                                                   |
| Total                                                                             | 206                                                                 |
| How old were you when you first became                                            | e homeless?                                                         |
| Under 5                                                                           | 0                                                                   |
| 5-12 years old                                                                    | 5                                                                   |
| 13-17 years old                                                                   | 11                                                                  |
| 18-24 years old                                                                   | 18                                                                  |
| 25-34 years old                                                                   | 9                                                                   |
| 35-44 years old                                                                   | 27                                                                  |
| 45-54 years old                                                                   | 10                                                                  |
| 55-61 years old                                                                   | 7                                                                   |
| 62+                                                                               | 6                                                                   |
|                                                                                   | ů.                                                                  |
| Total                                                                             | 93                                                                  |
|                                                                                   |                                                                     |
|                                                                                   | 93                                                                  |
| How many months did you stay in shelte<br>0 to 3 months                           | or on the streets over the past 3 years?                            |
| How many months did you stay in shelte 0 to 3 months 4 to 6 months                | 93<br>or or on the streets over the past 3 years?<br>26<br>16       |
| How many months did you stay in shelte 0 to 3 months 4 to 6 months 7 to 11 months | 93<br>or or on the streets over the past 3 years?<br>26<br>16<br>11 |
| How many months did you stay in shelte                                            | or on the streets over the past 3 years?                            |