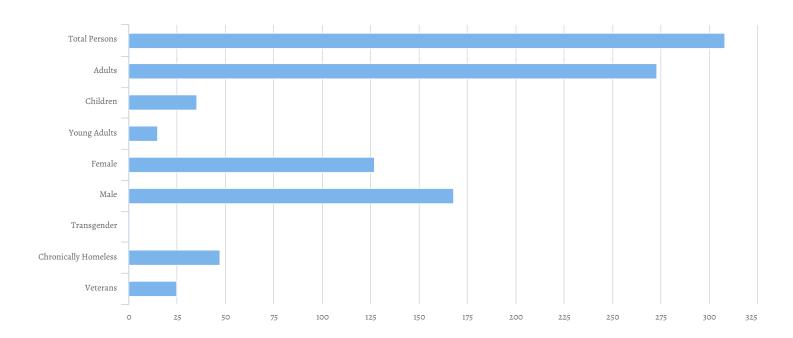

| Total Persons                     | 308 |
|-----------------------------------|-----|
| Adults (18+)                      | 273 |
| Children (Under 18)               | 35  |
| Unknown Age                       | 0   |
| Unknown Age - Believe to be Adult | 0   |
| Unknown Age - Believe to be Child | 0   |
| Young Adults (18-24)              | 15  |
| Female                            | 127 |
| Male                              | 168 |
| Transgender                       | 0   |
| Chronically Homeless              | 47  |
| Veterans                          | 25  |