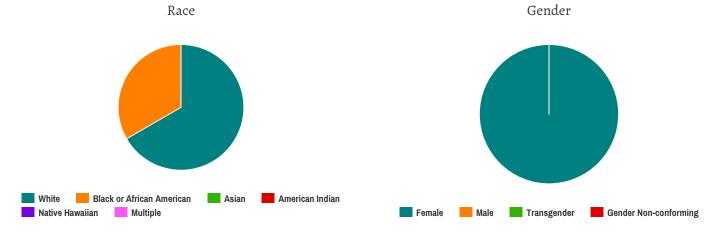

### Gender

| Female                | 100 |
|-----------------------|-----|
| Male                  | 147 |
| Transgender           | 0   |
| Gender Non-conforming | 0   |

#### Race

| White                                     | 143 |
|-------------------------------------------|-----|
| Black or African-American                 | 88  |
| Asian                                     | 0   |
| American Indian or Alaska Native          | 6   |
| Native Hawaiian or Other Pacific Islander | 1   |
| Multiple                                  | 4   |