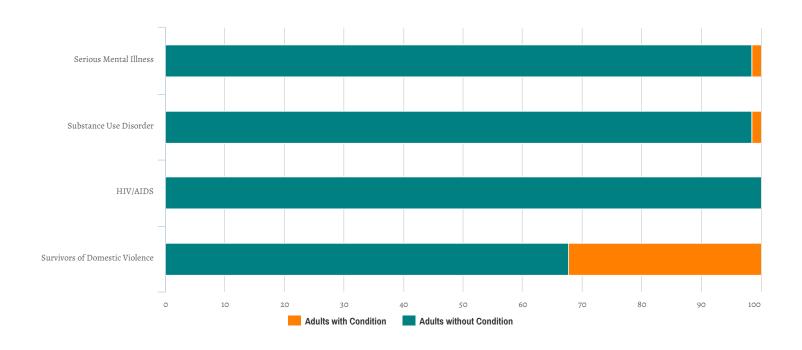

| Total Number of Households | 0 |
|----------------------------|---|
| Total Number of Persons    | 0 |

| Additional Homeless Populations (Adults Only) |    |  |
|-----------------------------------------------|----|--|
| Serious Mental Illness                        | 2  |  |
| Substance Use Disorder                        | 2  |  |
| HIV/AIDS                                      | 0  |  |
| Survivors of Domestic Violence (optional)     | 42 |  |