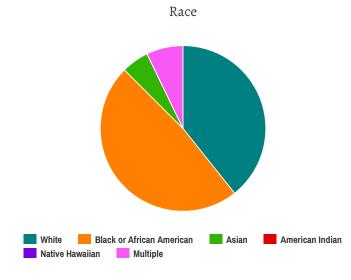

# Demographic Breakdown

- 84 Male 100 Female o Transgender o Gender Non-conforming

- **72** White
- 74 African American
- o American Indian
- o Native Hawaiian
- **5 Multiple Races**

- 24 Hispanic/Latino
- 162 Non-Hispanic/ Non-Latino
- o Unknown