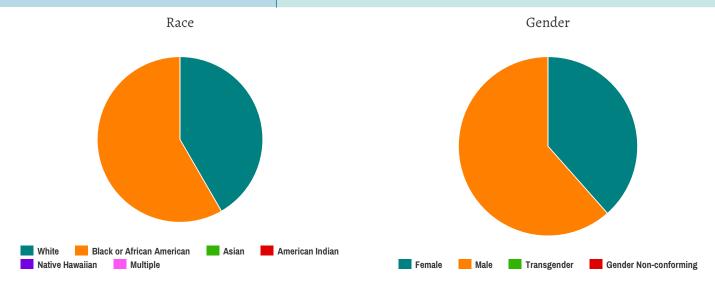

# Demographic Breakdown

- 84 Male 100 Female o Transgender o Gender Non-conforming

- **72** White
- 74 African American
- o American Indian
- o Native Hawaiian
- **5 Multiple Races**

- 24 Hispanic/Latino
- 162 Non-Hispanic/ Non-Latino
- o Unknown