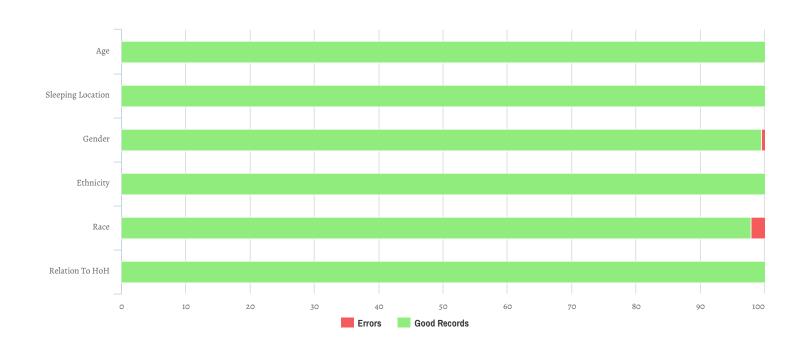

| Data Quality Checks               |   |  |
|-----------------------------------|---|--|
| Persons Missing Age Information   | 0 |  |
| Persons Missing Sleeping Location | 0 |  |
| Persons Missing Gender            | 1 |  |
| Persons Missing Ethnicity         | 0 |  |
| Persons Missing Race              | 4 |  |
| Persons Missing Relation to HoH   | 0 |  |