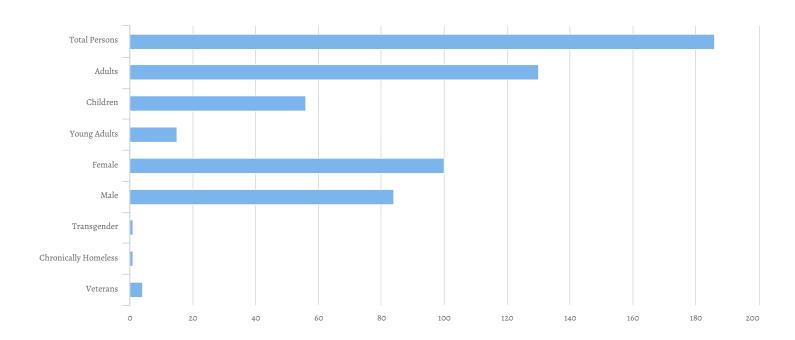

| Total Persons                     | 186 |
|-----------------------------------|-----|
| Adults (18+)                      | 130 |
| Children (Under 18)               | 56  |
| Unknown Age                       | 0   |
| Unknown Age - Believe to be Adult | 0   |
| Unknown Age - Believe to be Child | 0   |
| Young Adults (18-24)              | 15  |
| Female                            | 100 |
| Male                              | 84  |
| Transgender                       | 1   |
| Chronically Homeless              | 1   |
| Veterans                          | 4   |