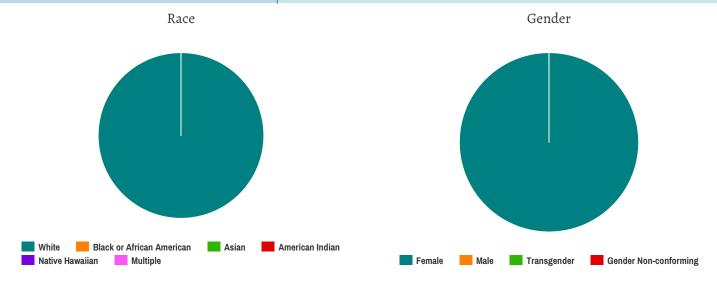

## Households with at Least one Adult and One Child

| Household | and | Person   | Breakdown  |
|-----------|-----|----------|------------|
| HUUUUUIU  | unu | 1 013011 | DIGUNGOWII |

| Total Number of Households     | 30 |
|--------------------------------|----|
| Total Number of Persons        | 86 |
| Number of Children (Under 18)  | 56 |
| Number of Young Adults (18-24) | 2  |
| Number of Adults (25+)         | 28 |
|                                |    |

#### Gender

| Female                | 49 |
|-----------------------|----|
| Male                  | 36 |
| Transgender           | 0  |
| Gender Non-conforming | 0  |

## Ethnicity

| Non-Hispanic/Non-Latino | 63 |
|-------------------------|----|
| Hispanic/Latino         | 23 |

#### Race

| White                                     | 22 |
|-------------------------------------------|----|
| Black or African-American                 | 27 |
| Asian                                     | 3  |
| American Indian or Alaska Native          | 0  |
| Native Hawaiian or Other Pacific Islander | 0  |
| Multiple                                  | 4  |