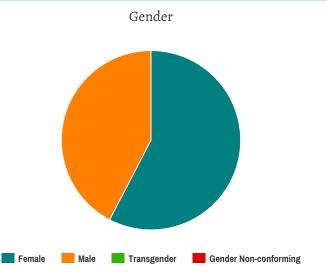

# Demographic Breakdown

- 84 Male 100 Female o Transgender o Gender Non-conforming

- **72** White
- 74 African American
- o American Indian
- o Native Hawaiian
- **5 Multiple Races**

- 24 Hispanic/Latino
- 162 Non-Hispanic/ Non-Latino
- o Unknown