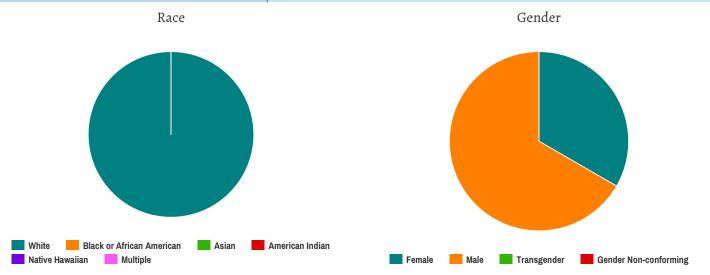

#### Household and Person Breakdown

| Total Number of Households     | 97  |
|--------------------------------|-----|
| Total Number of Persons        | 100 |
| Number of Young Adults (18-24) | 13  |
| Number of Adults (25+)         | 87  |
|                                |     |

#### Gender

| Female                | 51 |
|-----------------------|----|
| Male                  | 48 |
| Transgender           | 1  |
| Gender Non-conforming | 0  |

#### Ethnicity

| Non-Hispanic/Non-Latino | 99 |
|-------------------------|----|
| Hispanic/Latino         | 1  |

#### Race

| White                                     | 50 |
|-------------------------------------------|----|
| Black or African-American                 | 47 |
| Asian                                     | 0  |
| American Indian or Alaska Native          | 0  |
| Native Hawaiian or Other Pacific Islander | 0  |
| Multiple                                  | 1  |