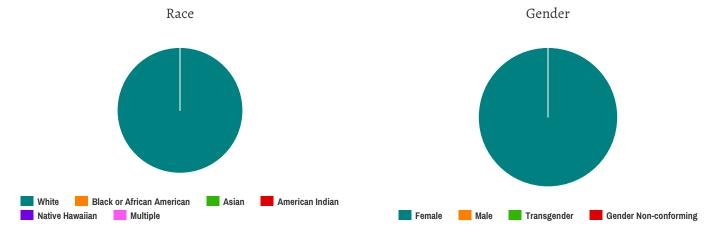

# **Unaccompanied Youth Households**

| Household | and | Person   | Breakdown  |
|-----------|-----|----------|------------|
| HOUSEHOIG | anu | L GIOOII | DIGANUUWII |

| Total Number of Unaccompanied Youth Households     | 13 |
|----------------------------------------------------|----|
| Total Number of Unaccompanied Youth                | 13 |
| Total Number of Unaccompanied Youth (under age 18) | 0  |
| Total Number of Unaccompanied Youth (18 to 24)     | 13 |

#### Gender

| Female                | 5 |
|-----------------------|---|
| Male                  | 8 |
| Transgender           | 0 |
| Gender Non-conforming | 0 |

## Ethnicity

| Non-Hispanic/Non-Latino | 13 |
|-------------------------|----|
| Hispanic/Latino         | 0  |

#### Race

| White                                     | 5 |
|-------------------------------------------|---|
| Black or African-American                 | 7 |
| Asian                                     | 0 |
| American Indian or Alaska Native          | 0 |
| Native Hawaiian or Other Pacific Islander | 0 |
| Multiple                                  | 0 |