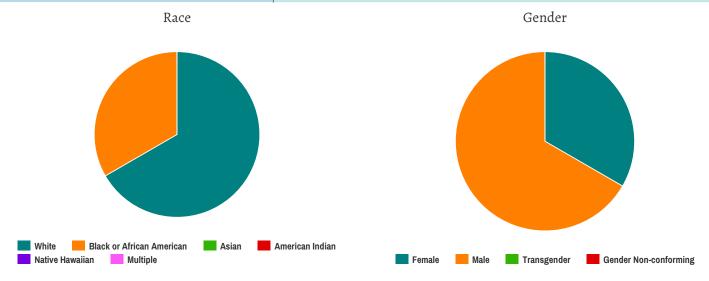

Gender Race

#### Race

| White                                     | 2 |
|-------------------------------------------|---|
| Black or African-American                 | 1 |
| Asian                                     | 0 |
| American Indian or Alaska Native          | 0 |
| Native Hawaiian or Other Pacific Islander | 0 |
| Multiple                                  | 0 |

### Ethnicity

| Non-Hispanic/Non-Latino | 2 |
|-------------------------|---|
| Hispanic/Latino         | 0 |