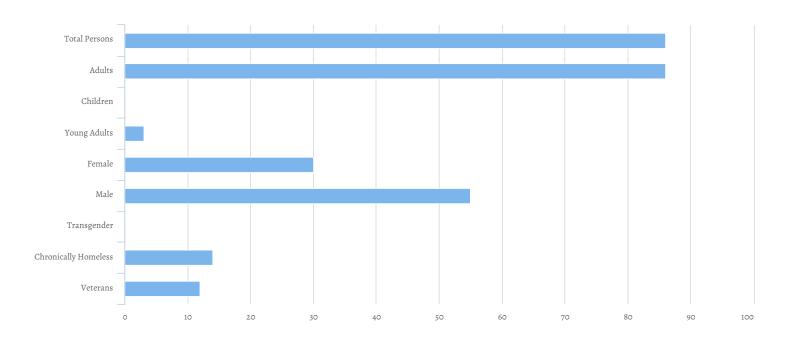

| Total Persons                     | 86 |
|-----------------------------------|----|
| Adults (18+)                      | 86 |
| Children (Under 18)               | 0  |
| Unknown Age                       | 0  |
| Unknown Age - Believe to be Adult | 0  |
| Unknown Age - Believe to be Child | 0  |
| Young Adults (18-24)              | 3  |
| Female                            | 30 |
| Male                              | 55 |
| Transgender                       | 0  |
| Chronically Homeless              | 14 |
| Veterans                          | 12 |