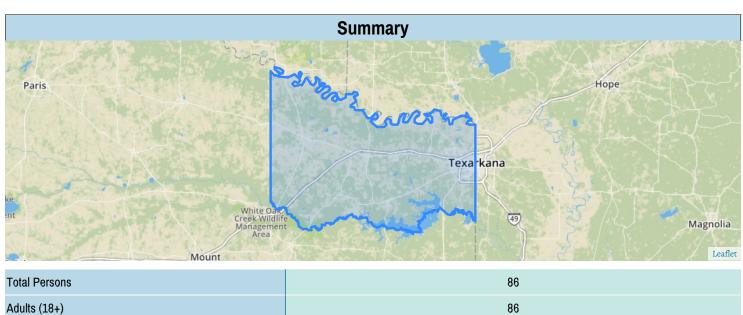

# Simtech Solutions, inc.

| Count:      | Texas Balance of the State 2020 PIT | Geography:  | Bowie              |
|-------------|-------------------------------------|-------------|--------------------|
| Created by: | Henderson,Kyra                      | Created on: | 02/24/2020 6:05 PM |

| Total Persons                     | 86 |
|-----------------------------------|----|
| Adults (18+)                      | 86 |
| Children (Under 18)               | 0  |
| Unknown Age                       | 0  |
| Unknown Age - Believe to be Adult | 0  |
| Unknown Age - Believe to be Child | 0  |
| Young Adults (18-24)              | 3  |
| Female                            | 30 |
| Male                              | 55 |
| Transgender                       | 0  |
| Chronically Homeless              | 14 |
| Veterans                          | 12 |