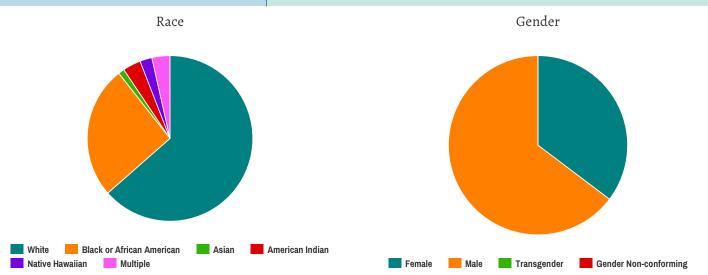

Race Gender

#### Race

| White                                     | 54 |
|-------------------------------------------|----|
| Black or African-American                 | 22 |
| Asian                                     | 1  |
| American Indian or Alaska Native          | 3  |
| Native Hawaiian or Other Pacific Islander | 2  |
| Multiple                                  | 3  |

#### Gender

| Female                | 30 |
|-----------------------|----|
| Male                  | 55 |
| Transgender           | 0  |
| Gender Non-conforming | 0  |