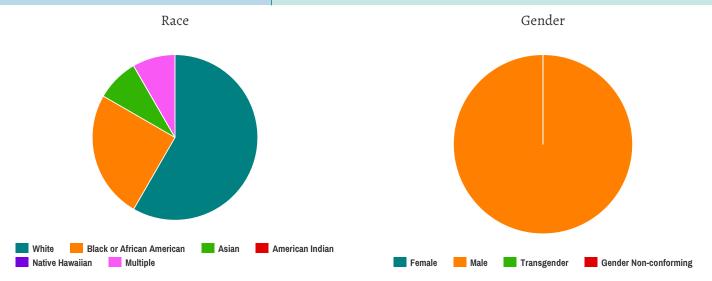

Race Gender

White Black or African American Asian American Indian
Native Hawaiian Multiple Female Male Transgender Gender Non-conforming

#### Race

| White                                     | 7 |
|-------------------------------------------|---|
| Black or African-American                 | 3 |
| Asian                                     | 1 |
| American Indian or Alaska Native          | 0 |
| Native Hawaiian or Other Pacific Islander | 0 |
| Multiple                                  | 1 |

### Ethnicity

| Non-Hispanic/Non-Latino | 12 |
|-------------------------|----|
| Hispanic/Latino         | 0  |