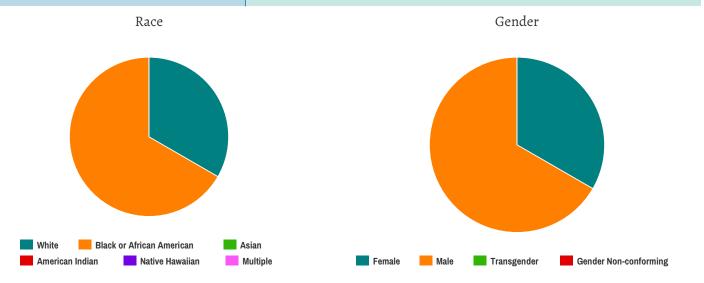

### **Households without Children**

### Household and Person Breakdown

| Total Number of Households     | 59 |
|--------------------------------|----|
| Total Number of Persons        | 61 |
| Number of Young Adults (18-24) | 3  |
| Number of Adults (25+)         | 58 |
|                                |    |

### Gender

| Female                | 22 |
|-----------------------|----|
| Male                  | 36 |
| Transgender           | 0  |
| Gender Non-conforming | 0  |

### Ethnicity

| Non-Hispanic/Non-Latino | 57 |
|-------------------------|----|
| Hispanic/Latino         | 3  |

### Race

| White                                     | 47 |
|-------------------------------------------|----|
| Black or African-American                 | 9  |
| Asian                                     | 0  |
| American Indian or Alaska Native          | 0  |
| Native Hawaiian or Other Pacific Islander | 0  |
| Multiple                                  | 2  |