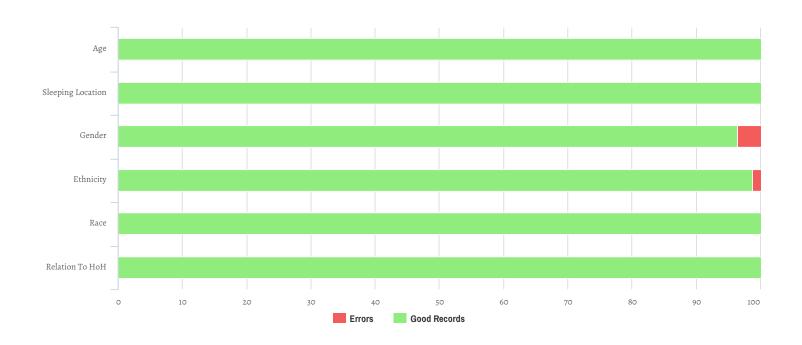

| Data Quality Checks               |   |  |
|-----------------------------------|---|--|
| Persons Missing Age Information   | 0 |  |
| Persons Missing Sleeping Location | 0 |  |
| Persons Missing Gender            | 3 |  |
| Persons Missing Ethnicity         | 1 |  |
| Persons Missing Race              | 0 |  |
| Persons Missing Relation to HoH   | 0 |  |