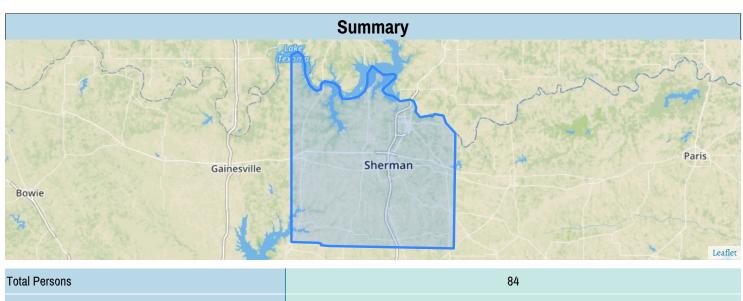

# Simtech Solutions, inc.

| Count:      | Texas Balance of the State 2020 PIT | Geography:  | Grayson            |
|-------------|-------------------------------------|-------------|--------------------|
| Created by: | Henderson,Kyra                      | Created on: | 02/24/2020 6:06 PM |

| Total Persons                     | 84 |
|-----------------------------------|----|
| Adults (18+)                      | 68 |
| Children (Under 18)               | 16 |
| Unknown Age                       | 0  |
| Unknown Age - Believe to be Adult | 0  |
| Unknown Age - Believe to be Child | 0  |
| Young Adults (18-24)              | 4  |
| Female                            | 39 |
| Male                              | 42 |
| Transgender                       | 0  |
| Chronically Homeless              | 6  |
| Veterans                          | 3  |