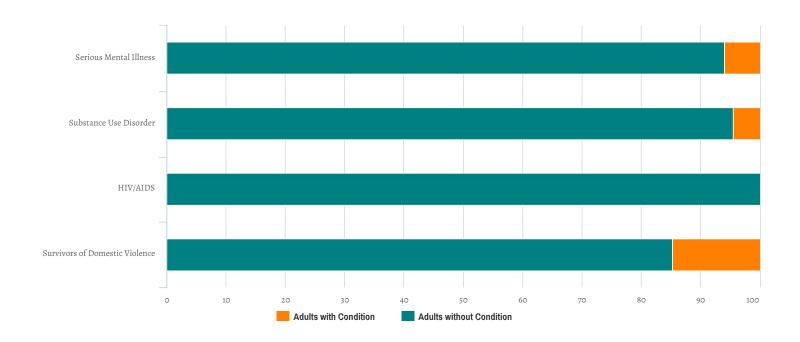

| Total Number of Households | 0 |
|----------------------------|---|
| Total Number of Persons    | 0 |

| Additional Homeless Populations (Adults Only) |    |  |
|-----------------------------------------------|----|--|
| Serious Mental Illness                        | 4  |  |
| Substance Use Disorder                        | 3  |  |
| HIV/AIDS                                      | 0  |  |
| Survivors of Domestic Violence (optional)     | 10 |  |