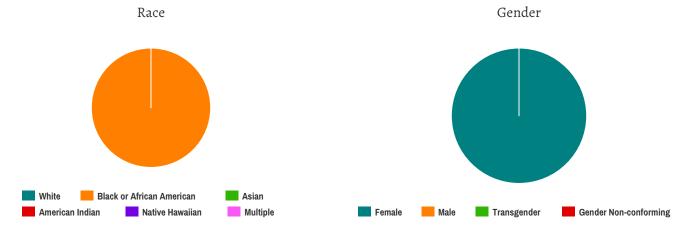

### **Youth Households**

## **Unaccompanied Youth Households**

| Household | and | Person   | Breakdown  |
|-----------|-----|----------|------------|
| HUUSUHUU  | anu | i Giouii | Dicaruowii |

| Total Number of Unaccompanied Youth Households     | 3 |
|----------------------------------------------------|---|
| Total Number of Unaccompanied Youth                | 3 |
| Total Number of Unaccompanied Youth (under age 18) | 1 |
| Total Number of Unaccompanied Youth (18 to 24)     | 2 |

### Gender

| Female                | 1 |
|-----------------------|---|
| Male                  | 2 |
| Transgender           | 0 |
| Gender Non-conforming | 0 |

### Ethnicity

| Non-Hispanic/Non-Latino | 2 |
|-------------------------|---|
| Hispanic/Latino         | 1 |

### Race

| White                                     | 2 |
|-------------------------------------------|---|
| Black or African-American                 | 0 |
| Asian                                     | 0 |
| American Indian or Alaska Native          | 0 |
| Native Hawaiian or Other Pacific Islander | 0 |
| Multiple                                  | 0 |