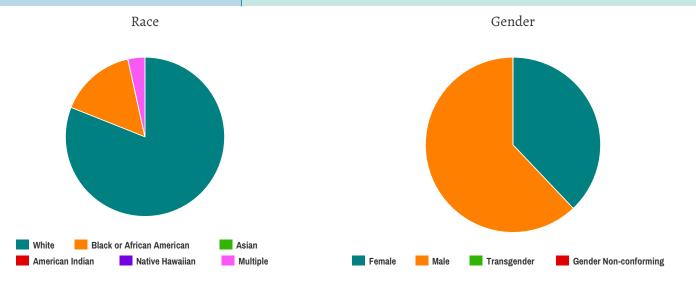

### Household and Person Breakdown

| Total Number of Households     | 59 |
|--------------------------------|----|
| Total Number of Persons        | 61 |
| Number of Young Adults (18-24) | 3  |
| Number of Adults (25+)         | 58 |
|                                |    |

### Gender

| Female                | 22 |
|-----------------------|----|
| Male                  | 36 |
| Transgender           | 0  |
| Gender Non-conforming | 0  |

### Ethnicity

| Non-Hispanic/Non-Latino | 57 |
|-------------------------|----|
| Hispanic/Latino         | 3  |

### Race

| White                                     | 47 |
|-------------------------------------------|----|
| Black or African-American                 | 9  |
| Asian                                     | 0  |
| American Indian or Alaska Native          | 0  |
| Native Hawaiian or Other Pacific Islander | 0  |
| Multiple                                  | 2  |