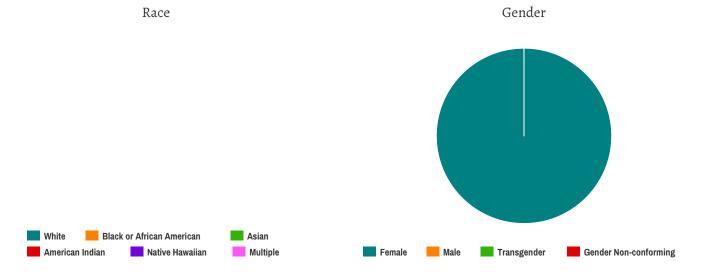

### **All Households**

### Households with at Least one Adult and One Child

| Household | and | Person   | Breakdown  |
|-----------|-----|----------|------------|
| HUUUUUIU  | unu | 1 013011 | DIGUNGOWII |

| Total Number of Households     | 6  |
|--------------------------------|----|
| Total Number of Persons        | 22 |
| Number of Children (Under 18)  | 15 |
| Number of Young Adults (18-24) | 1  |
| Number of Adults (25+)         | 6  |
|                                |    |

### Gender

| Female                | 16 |
|-----------------------|----|
| Male                  | 6  |
| Transgender           | 0  |
| Gender Non-conforming | 0  |

### Ethnicity

| Non-Hispanic/Non-Latino | 22 |
|-------------------------|----|
| Hispanic/Latino         | 0  |

### Race

| White                                     | 6 |
|-------------------------------------------|---|
| Black or African-American                 | 7 |
| Asian                                     | 0 |
| American Indian or Alaska Native          | 0 |
| Native Hawaiian or Other Pacific Islander | 0 |
| Multiple                                  | 9 |