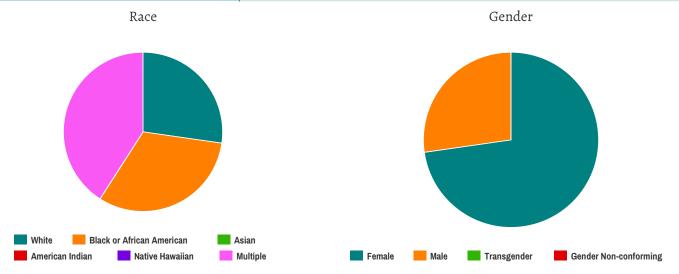

### Households with at Least one Adult and One Child

| Household | and | Person   | Breakdown  |
|-----------|-----|----------|------------|
| HUUUUUIU  | unu | 1 013011 | DIGUNGOWII |

| Total Number of Households     | 6  |
|--------------------------------|----|
| Total Number of Persons        | 22 |
| Number of Children (Under 18)  | 15 |
| Number of Young Adults (18-24) | 1  |
| Number of Adults (25+)         | 6  |
|                                |    |

### Gender

| Female                | 16 |
|-----------------------|----|
| Male                  | 6  |
| Transgender           | 0  |
| Gender Non-conforming | 0  |

### Ethnicity

| Non-Hispanic/Non-Latino | 22 |
|-------------------------|----|
| Hispanic/Latino         | 0  |

### Race

| White                                     | 6 |
|-------------------------------------------|---|
| Black or African-American                 | 7 |
| Asian                                     | 0 |
| American Indian or Alaska Native          | 0 |
| Native Hawaiian or Other Pacific Islander | 0 |
| Multiple                                  | 9 |