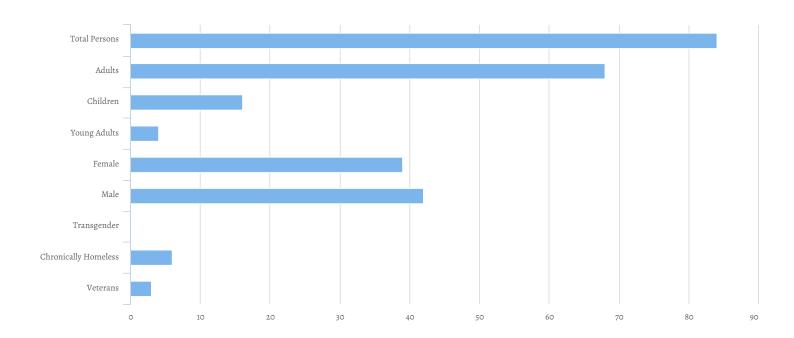

| Total Persons                     | 84 |
|-----------------------------------|----|
| Adults (18+)                      | 68 |
| Children (Under 18)               | 16 |
| Unknown Age                       | 0  |
| Unknown Age - Believe to be Adult | 0  |
| Unknown Age - Believe to be Child | 0  |
| Young Adults (18-24)              | 4  |
| Female                            | 39 |
| Male                              | 42 |
| Transgender                       | 0  |
| Chronically Homeless              | 6  |
| Veterans                          | 3  |