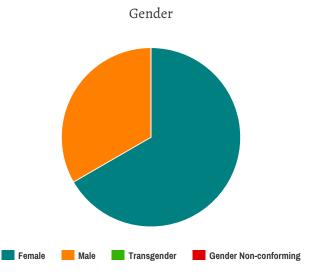

\*Responses are self-reported and/or observations and may not be representative of the entire homeless population\*

140 **Individuals** experiencing homelessness

Demographic Breakdown

- 63 Male 74 Female i Transgender o Gender Non-conforming