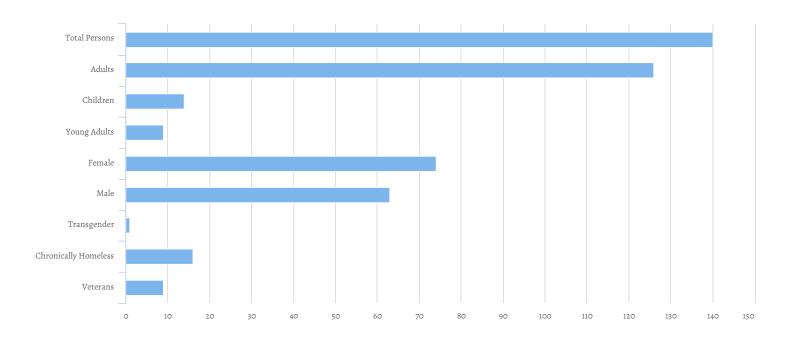

| Total Persons                     | 140 |
|-----------------------------------|-----|
| Adults (18+)                      | 126 |
| Children (Under 18)               | 14  |
| Unknown Age                       | 0   |
| Unknown Age - Believe to be Adult | 0   |
| Unknown Age - Believe to be Child | 0   |
| Young Adults (18-24)              | 9   |
| Female                            | 74  |
| Male                              | 63  |
| Transgender                       | 1   |
| Chronically Homeless              | 16  |
| Veterans                          | 9   |