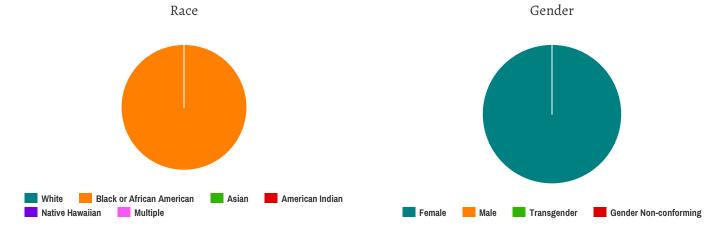

## **Veteran Households without Children**

| Household | and Person | Braskdown  |
|-----------|------------|------------|
|           | and Ferson | DIEAKUUWII |

| Total Number of Households | 9 |
|----------------------------|---|
| Total Number of Persons    | 9 |
| Total Number of Veterans   | 9 |
|                            |   |

#### Gender

| Female                | 2 |
|-----------------------|---|
| Male                  | 7 |
| Transgender           | 0 |
| Gender Non-conforming | 0 |

## Ethnicity

| Non-Hispanic/Non-Latino | 7 |
|-------------------------|---|
| Hispanic/Latino         | 2 |

#### Race

| White                                     | 8 |
|-------------------------------------------|---|
| Black or African-American                 | 0 |
| Asian                                     | 0 |
| American Indian or Alaska Native          | 0 |
| Native Hawaiian or Other Pacific Islander | 0 |
| Multiple                                  | 0 |