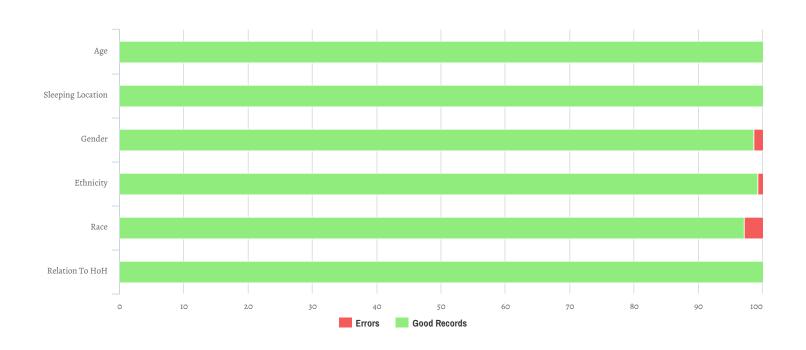

| Data Quality Checks               |   |  |
|-----------------------------------|---|--|
| Persons Missing Age Information   | 0 |  |
| Persons Missing Sleeping Location | 0 |  |
| Persons Missing Gender            | 2 |  |
| Persons Missing Ethnicity         | 1 |  |
| Persons Missing Race              | 4 |  |
| Persons Missing Relation to HoH   | 0 |  |