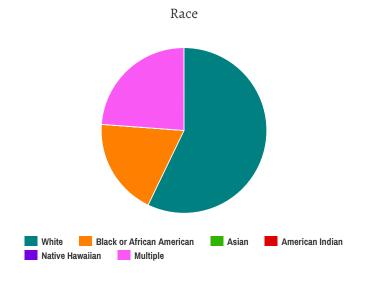

- 102 White
- 22 African American
- o American Indian
- o Native Hawaiian
- 10 Multiple Races

- 58 Hispanic/Latino
- 80 Non-Hispanic/ Non-Latino
- 2 Unknown

**Population** Details

**Households With Children** 