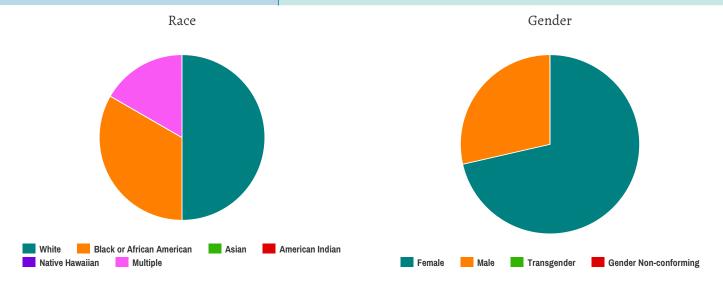

#### Household and Person Breakdown

| Total Number of Households     | 113 |
|--------------------------------|-----|
| Total Number of Persons        | 119 |
| Number of Young Adults (18-24) | 8   |
| Number of Adults (25+)         | 111 |
|                                |     |

#### Gender

| Female                | 60 |
|-----------------------|----|
| Male                  | 56 |
| Transgender           | 1  |
| Gender Non-conforming | 0  |

#### Ethnicity

| Non-Hispanic/Non-Latino | 71 |
|-------------------------|----|
| Hispanic/Latino         | 46 |

#### Race

| White                                     | 90 |
|-------------------------------------------|----|
| Black or African-American                 | 18 |
| Asian                                     | 0  |
| American Indian or Alaska Native          | 0  |
| Native Hawaiian or Other Pacific Islander | 0  |
| Multiple                                  | 5  |