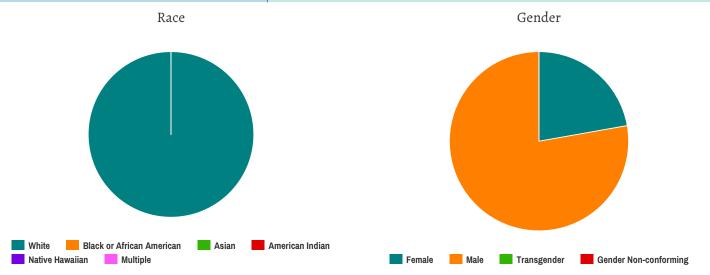

## Households with at Least one Adult and One Child

| Household | and | Person   | Breakdown  |
|-----------|-----|----------|------------|
| HUUUUUIU  | unu | 1 013011 | DIGUNGOWII |

| Total Number of Households     | 7  |
|--------------------------------|----|
| Total Number of Persons        | 21 |
| Number of Children (Under 18)  | 14 |
| Number of Young Adults (18-24) | 1  |
| Number of Adults (25+)         | 6  |
|                                |    |

#### Gender

| Female                | 14 |
|-----------------------|----|
| Male                  | 7  |
| Transgender           | 0  |
| Gender Non-conforming | 0  |

## Ethnicity

| Non-Hispanic/Non-Latino | 9  |
|-------------------------|----|
| Hispanic/Latino         | 12 |

#### Race

| White                                     | 12 |
|-------------------------------------------|----|
| Black or African-American                 | 4  |
| Asian                                     | 0  |
| American Indian or Alaska Native          | 0  |
| Native Hawaiian or Other Pacific Islander | 0  |
| Multiple                                  | 5  |