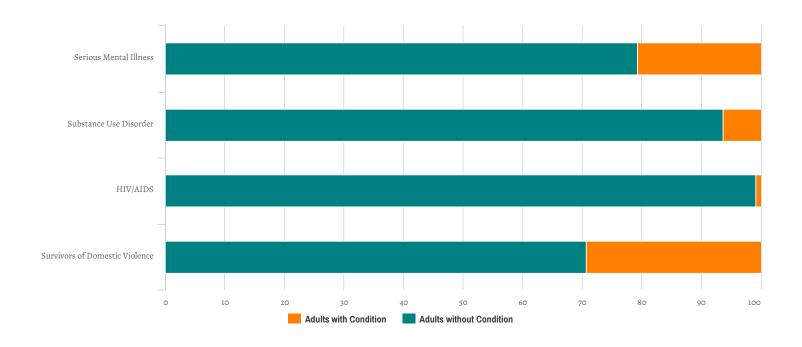

| Total Number of Households | 0 |
|----------------------------|---|
| Total Number of Persons    | 0 |

| Additional Homeless Populations (Adults Only) |    |  |
|-----------------------------------------------|----|--|
| Serious Mental Illness                        | 26 |  |
| Substance Use Disorder                        | 8  |  |
| HIV/AIDS                                      | 1  |  |
| Survivors of Domestic Violence (optional)     | 37 |  |