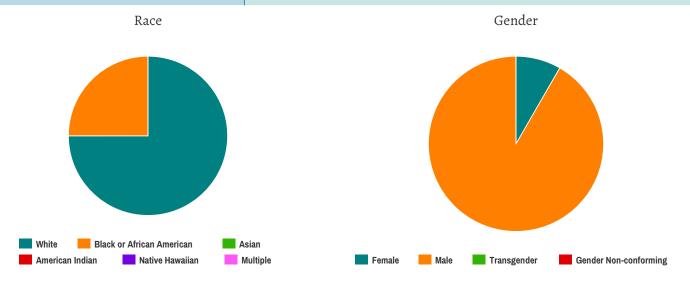

### **Veteran Households without Children**

| Household and Person Breakdown |  |  |
|--------------------------------|--|--|
|                                |  |  |

| Total Number of Households | 12 |
|----------------------------|----|
| Total Number of Persons    | 12 |
| Total Number of Veterans   | 12 |

### Ethnicity

| Non-Hispanic/Non-Latino | 12 |
|-------------------------|----|
| Hispanic/Latino         | 0  |

#### Race

| White                                     | 9 |
|-------------------------------------------|---|
| Black or African-American                 | 3 |
| Asian                                     | 0 |
| American Indian or Alaska Native          | 0 |
| Native Hawaiian or Other Pacific Islander | 0 |
| Multiple                                  | 0 |

### Gender

| Female                | 1  |
|-----------------------|----|
| Male                  | 11 |
| Transgender           | 0  |
| Gender Non-conforming | 0  |