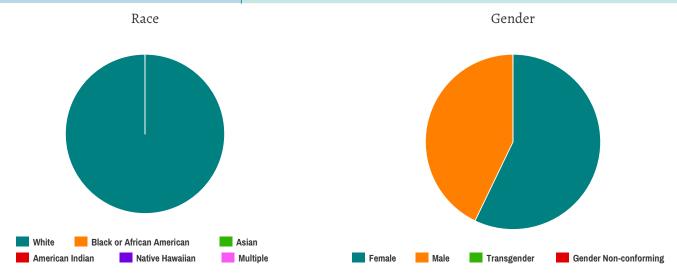

- 82 White
- 17 African American
- 1 Asian
- 3 American Indian
- o Native Hawaiian
- 2 Multiple Races
- 2 Other
- 8 Unknown

- 25 Hispanic/Latino86 Non-Hispanic/ Non-Latino
  - 5 Unknown

Population Details

\*Responses are self-reported and/or observations and may not be representative of the entire homeless population\*

116
Individuals experiencing homelessness

Demographic Breakdown

- 69 Male 42 Female 0 Transgender
- o Gender Non-conforming
  o 5 Unknown
- 5 Ulikilov