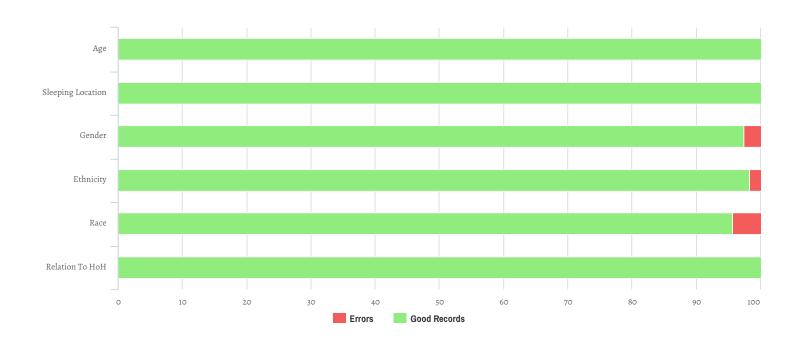

| Data Quality Checks               |   |  |
|-----------------------------------|---|--|
| Persons Missing Age Information   | 0 |  |
| Persons Missing Sleeping Location | 0 |  |
| Persons Missing Gender            | 3 |  |
| Persons Missing Ethnicity         | 2 |  |
| Persons Missing Race              | 5 |  |
| Persons Missing Relation to HoH   | 0 |  |