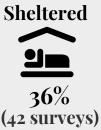

# 2020 Point-in-Time

West Texas Homeless
Network

The Annual Point-in-Time Count (PIT) was conducted on January 23rd, 2020 to identify the needs of households residing in **Unsheltered locations** (such as cars, streets, parks, etc) as well as **Sheltered locations** (Emergency Shelter and Transitional Housing). The PIT Count aims to provide a snapshot of the individuals and families experiencing homelessness in a geographical area, over the course of one night.

# **Experience with Homelessness**

| Where are you sleeping tonight?                                                  |    |
|----------------------------------------------------------------------------------|----|
| Abandoned Building                                                               | 6  |
| Bus, train station, airport                                                      | 0  |
| Other                                                                            | 4  |
| Outdoor Encampment                                                               | 6  |
| Park                                                                             | 0  |
| Street or sidewalk                                                               | 18 |
| Under bridge/overpass                                                            | 1  |
| Vehicle                                                                          | 7  |
| Total                                                                            | 42 |
| Is this the first time you've been homeless?                                     |    |
| Yes                                                                              | 30 |
| No                                                                               | 50 |
| Don't Know                                                                       | 1  |
| Refused                                                                          | 0  |
| Total                                                                            | 81 |
| How old were you when you first became homeless?                                 |    |
| Under 5                                                                          | 0  |
| 5-12 years old                                                                   | 0  |
| 13-17 years old                                                                  | 6  |
| 18-24 years old                                                                  | 9  |
| 25-34 years old                                                                  | 8  |
| 35-44 years old                                                                  | 15 |
| 45-54 years old                                                                  | 6  |
| 55-61 years old                                                                  | 4  |
| 62+                                                                              | 2  |
| Total                                                                            | 50 |
| How many months did you stay in shelter or on the streets over the past 3 years? |    |
| 0 to 3 months                                                                    | 15 |
| 4 to 6 months                                                                    | 11 |
| 7 to 11 months                                                                   | 0  |
| 1 to 2 years                                                                     | 15 |
| 3 years or more                                                                  | 9  |
|                                                                                  | 50 |