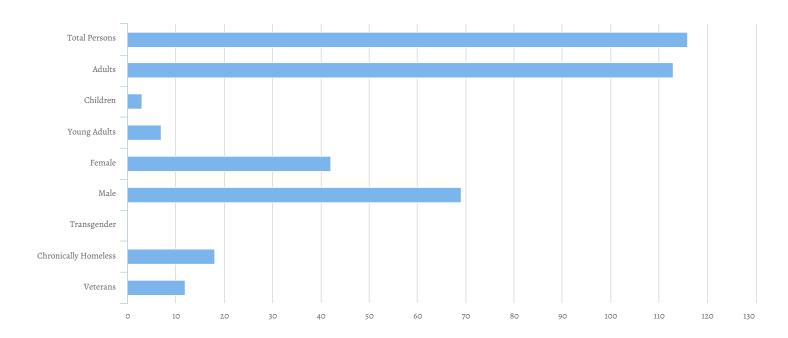

| Total Persons                     | 116 |
|-----------------------------------|-----|
| Adults (18+)                      | 113 |
| Children (Under 18)               | 3   |
| Unknown Age                       | 0   |
| Unknown Age - Believe to be Adult | 0   |
| Unknown Age - Believe to be Child | 0   |
| Young Adults (18-24)              | 7   |
| Female                            | 42  |
| Male                              | 69  |
| Transgender                       | 0   |
| Chronically Homeless              | 18  |
| Veterans                          | 12  |