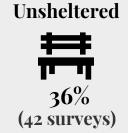

# 2020 Point-in-Time

West Texas Homeless
Network

The Annual Point-in-Time Count (PIT) was conducted on January 23rd, 2020 to identify the needs of households residing in **Unsheltered locations** (such as cars, streets, parks, etc) as well as **Sheltered locations** (Emergency Shelter and Transitional Housing). The PIT Count aims to provide a snapshot of the individuals and families experiencing homelessness in a geographical area, over the course of one night.

# **Experience with Homelessness**

| Where are you sleeping tonight?                                                  |    |
|----------------------------------------------------------------------------------|----|
| Abandoned Building                                                               | 6  |
| Bus, train station, airport                                                      | 0  |
| Other                                                                            | 4  |
| Outdoor Encampment                                                               | 6  |
| Park                                                                             | 0  |
| Street or sidewalk                                                               | 18 |
| Under bridge/overpass                                                            | 1  |
| Vehicle                                                                          | 7  |
| Total                                                                            | 42 |
| Is this the first time you've been homeless?                                     |    |
| Yes                                                                              | 30 |
| No                                                                               | 50 |
| Don't Know                                                                       | 1  |
| Refused                                                                          | 0  |
| Total                                                                            | 81 |
| How old were you when you first became homeless?                                 |    |
| Under 5                                                                          | 0  |
| 5-12 years old                                                                   | 0  |
| 13-17 years old                                                                  | 6  |
| 18-24 years old                                                                  | 9  |
| 25-34 years old                                                                  | 8  |
| 35-44 years old                                                                  | 15 |
| 45-54 years old                                                                  | 6  |
| 55-61 years old                                                                  | 4  |
| 62+                                                                              | 2  |
| Total                                                                            | 50 |
| How many months did you stay in shelter or on the streets over the past 3 years? |    |
| 0 to 3 months                                                                    | 15 |
| 4 to 6 months                                                                    | 11 |
| 7 to 11 months                                                                   | 0  |
| 1 to 2 years                                                                     | 15 |
| 3 years or more                                                                  | 9  |
|                                                                                  | 50 |