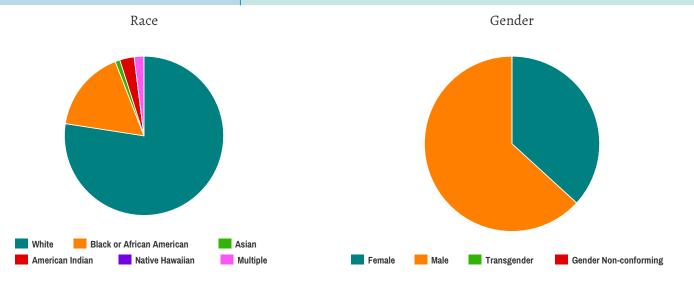

### **Households without Children**

### Ethnicity

| Non-Hispanic/Non-Latino | 85 |
|-------------------------|----|
| Hispanic/Latino         | 21 |

#### Race

| White                                     | 79 |
|-------------------------------------------|----|
| Black or African-American                 | 17 |
| Asian                                     | 1  |
| American Indian or Alaska Native          | 3  |
| Native Hawaiian or Other Pacific Islander | 0  |
| Multiple                                  | 2  |

### Gender

| Female                | 39 |
|-----------------------|----|
| Male                  | 67 |
| Transgender           | 0  |
| Gender Non-conforming | 0  |