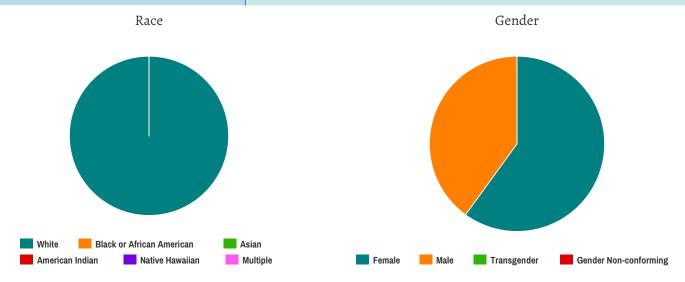

### **All Households**

- 82 White
- 17 African American
- 1 Asian
- 3 American Indian
- o Native Hawaiian
- 2 Multiple Races
- 2 Other
- 8 Unknown

- 25 Hispanic/Latino86 Non-Hispanic/ Non-Latino
  - 5 Unknown

Population Details

\*Responses are self-reported and/or observations and may not be representative of the entire homeless population\*

116
Individuals experiencing homelessness

Demographic Breakdown

- 69 Male 42 Female 0 Transgender
- o Gender Non-conforming
  o 5 Unknown
- 5 Ulikilov