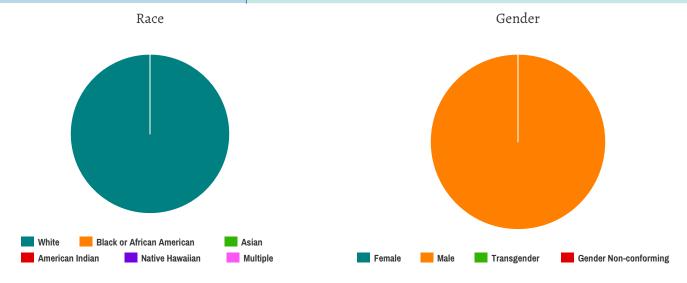

Race Gender

#### Race

| White                                     | 9 |
|-------------------------------------------|---|
| Black or African-American                 | 3 |
| Asian                                     | 0 |
| American Indian or Alaska Native          | 0 |
| Native Hawaiian or Other Pacific Islander | 0 |
| Multiple                                  | 0 |

#### Gender

| Female                | 3 |
|-----------------------|---|
| Male                  | 7 |
| Transgender           | 0 |
| Gender Non-conforming | 0 |