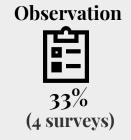

# 2020 Point-in-Time

Williamson County

The Annual Point-in-Time Count (PIT) was conducted on January 23rd, 2020 to identify the needs of households residing in **Unsheltered locations** (such as cars, streets, parks, etc) as well as **Sheltered locations** (Emergency Shelter and Transitional Housing). The PIT Count aims to provide a snapshot of the individuals and families experiencing homelessness in a geographical area, over the course of one night.

# **Experience with Homelessness**

| Where are you sleeping tonight?           |                                             |
|-------------------------------------------|---------------------------------------------|
| Abandoned Building                        | 0                                           |
| Bus, train station, airport               | 0                                           |
| Other                                     | 0                                           |
| Outdoor Encampment                        | 0                                           |
| Park                                      | 0                                           |
| Street or sidewalk                        | 4                                           |
| Under bridge/overpass                     | 0                                           |
| Vehicle                                   | 4                                           |
| Total                                     | 8                                           |
| Is this the first time you've been homele | ss?                                         |
| Yes                                       | 5                                           |
| No                                        | 3                                           |
| Don't Know                                | 0                                           |
| Refused                                   | 0                                           |
| Total                                     | 8                                           |
| How old were you when you first becam     | e homeless?                                 |
| Under 5                                   | 0                                           |
| 5-12 years old                            | 1                                           |
| 13-17 years old                           | 0                                           |
| 18-24 years old                           | 0                                           |
| 25-34 years old                           | 1                                           |
| 35-44 years old                           | 1                                           |
| 45-54 years old                           | 0                                           |
| 55-61 years old                           | 0                                           |
| 62+                                       | 0                                           |
| Total                                     | 3                                           |
| How many months did you stay in shelt     | er or on the streets over the past 3 years? |
| 0 to 3 months                             | 0                                           |
| 4 to 6 months                             | 0                                           |
| 7 to 11 months                            | 0                                           |
| 1 to 2 years                              | 0                                           |
| 3 years or more                           | 3                                           |
| Total                                     | 3                                           |