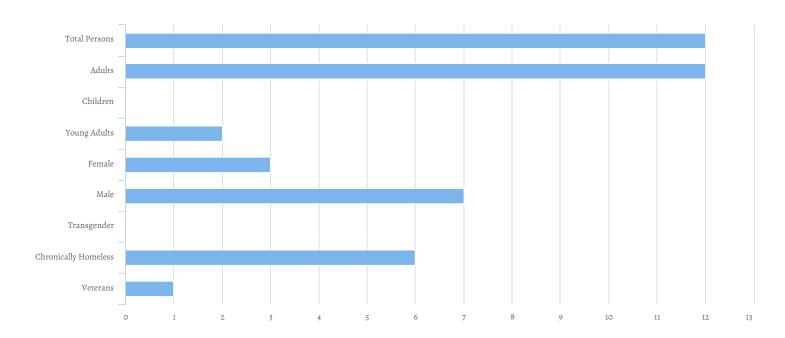

| Total Persons                     | 12 |
|-----------------------------------|----|
| Adults (18+)                      | 12 |
| Children (Under 18)               | 0  |
| Unknown Age                       | 0  |
| Unknown Age - Believe to be Adult | 0  |
| Unknown Age - Believe to be Child | 0  |
| Young Adults (18-24)              | 2  |
| Female                            | 3  |
| Male                              | 7  |
| Transgender                       | 0  |
| Chronically Homeless              | 6  |
| Veterans                          | 1  |