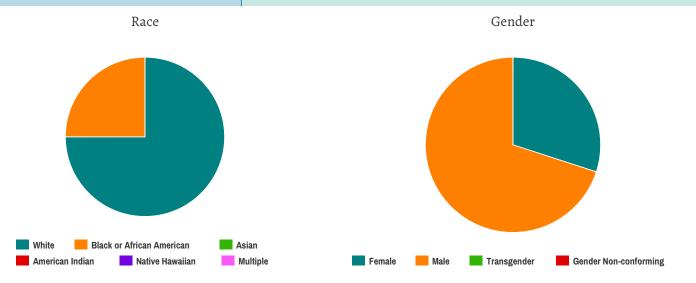

#### Household and Person Breakdown

| Total Number of Households     | 10 |
|--------------------------------|----|
| Total Number of Persons        | 12 |
| Number of Young Adults (18-24) | 2  |
| Number of Adults (25+)         | 10 |
|                                |    |

#### Gender

| Female                | 3 |
|-----------------------|---|
| Male                  | 7 |
| Transgender           | 0 |
| Gender Non-conforming | 0 |

#### Ethnicity

| Non-Hispanic/Non-Latino | 7 |
|-------------------------|---|
| Hispanic/Latino         | 5 |

#### Race

| White                                     | 9 |
|-------------------------------------------|---|
| Black or African-American                 | 3 |
| Asian                                     | 0 |
| American Indian or Alaska Native          | 0 |
| Native Hawaiian or Other Pacific Islander | 0 |
| Multiple                                  | 0 |