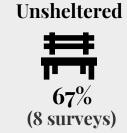

# 2020 Point-in-Time

Williamson County

The Annual Point-in-Time Count (PIT) was conducted on January 23rd, 2020 to identify the needs of households residing in **Unsheltered locations** (such as cars, streets, parks, etc) as well as **Sheltered locations** (Emergency Shelter and Transitional Housing). The PIT Count aims to provide a snapshot of the individuals and families experiencing homelessness in a geographical area, over the course of one night.

# **Experience with Homelessness**

| Where are you sleeping tonight?           |                                             |
|-------------------------------------------|---------------------------------------------|
| Abandoned Building                        | 0                                           |
| Bus, train station, airport               | 0                                           |
| Other                                     | 0                                           |
| Outdoor Encampment                        | 0                                           |
| Park                                      | 0                                           |
| Street or sidewalk                        | 4                                           |
| Under bridge/overpass                     | 0                                           |
| Vehicle                                   | 4                                           |
| Total                                     | 8                                           |
| Is this the first time you've been homele | ss?                                         |
| Yes                                       | 5                                           |
| No                                        | 3                                           |
| Don't Know                                | 0                                           |
| Refused                                   | 0                                           |
| Total                                     | 8                                           |
| How old were you when you first becam     | e homeless?                                 |
| Under 5                                   | 0                                           |
| 5-12 years old                            | 1                                           |
| 13-17 years old                           | 0                                           |
| 18-24 years old                           | 0                                           |
| 25-34 years old                           | 1                                           |
| 35-44 years old                           | 1                                           |
| 45-54 years old                           | 0                                           |
| 55-61 years old                           | 0                                           |
| 62+                                       | 0                                           |
| Total                                     | 3                                           |
| How many months did you stay in shelt     | er or on the streets over the past 3 years? |
| 0 to 3 months                             | 0                                           |
| 4 to 6 months                             | 0                                           |
| 7 to 11 months                            | 0                                           |
| 1 to 2 years                              | 0                                           |
| 3 years or more                           | 3                                           |
| Total                                     | 3                                           |