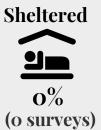

# 2020 Point-in-Time

Williamson County

The Annual Point-in-Time Count (PIT) was conducted on January 23rd, 2020 to identify the needs of households residing in **Unsheltered locations** (such as cars, streets, parks, etc) as well as **Sheltered locations** (Emergency Shelter and Transitional Housing). The PIT Count aims to provide a snapshot of the individuals and families experiencing homelessness in a geographical area, over the course of one night.

# **Experience with Homelessness**

| Where are you sleeping tonight?           |                                             |
|-------------------------------------------|---------------------------------------------|
| Abandoned Building                        | 0                                           |
| Bus, train station, airport               | 0                                           |
| Other                                     | 0                                           |
| Outdoor Encampment                        | 0                                           |
| Park                                      | 0                                           |
| Street or sidewalk                        | 4                                           |
| Under bridge/overpass                     | 0                                           |
| Vehicle                                   | 4                                           |
| Total                                     | 8                                           |
| Is this the first time you've been homele | ss?                                         |
| Yes                                       | 5                                           |
| No                                        | 3                                           |
| Don't Know                                | 0                                           |
| Refused                                   | 0                                           |
| Total                                     | 8                                           |
| How old were you when you first becam     | e homeless?                                 |
| Under 5                                   | 0                                           |
| 5-12 years old                            | 1                                           |
| 13-17 years old                           | 0                                           |
| 18-24 years old                           | 0                                           |
| 25-34 years old                           | 1                                           |
| 35-44 years old                           | 1                                           |
| 45-54 years old                           | 0                                           |
| 55-61 years old                           | 0                                           |
| 62+                                       | 0                                           |
| Total                                     | 3                                           |
| How many months did you stay in shelt     | er or on the streets over the past 3 years? |
| 0 to 3 months                             | 0                                           |
| 4 to 6 months                             | 0                                           |
| 7 to 11 months                            | 0                                           |
| 1 to 2 years                              | 0                                           |
| 3 years or more                           | 3                                           |
| Total                                     | 3                                           |