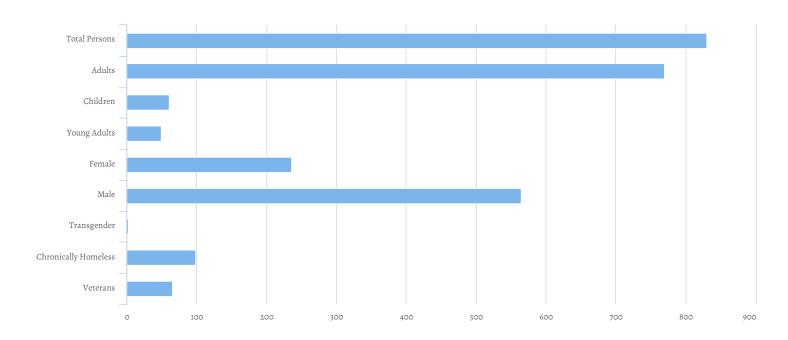

| Total Persons                     | 830 |
|-----------------------------------|-----|
| Adults (18+)                      | 769 |
| Children (Under 18)               | 61  |
| Unknown Age                       | 0   |
| Unknown Age - Believe to be Adult | 0   |
| Unknown Age - Believe to be Child | 0   |
| Young Adults (18-24)              | 49  |
| Female                            | 236 |
| Male                              | 564 |
| Transgender                       | 2   |
| Chronically Homeless              | 99  |
| Veterans                          | 65  |