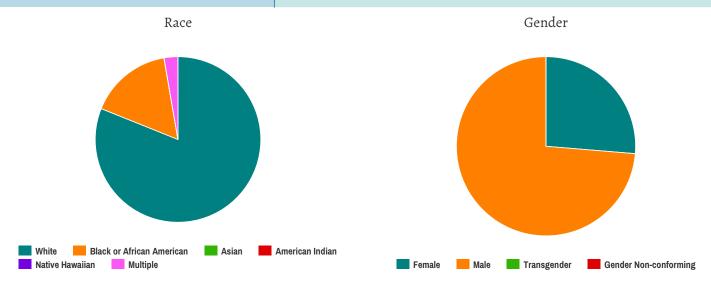

#### Race

| White                                     | 30 |
|-------------------------------------------|----|
| Black or African-American                 | 6  |
| Asian                                     | 0  |
| American Indian or Alaska Native          | 0  |
| Native Hawaiian or Other Pacific Islander | 0  |
| Multiple                                  | 1  |

#### Gender

| Female                | 10 |
|-----------------------|----|
| Male                  | 28 |
| Transgender           | 0  |
| Gender Non-conforming | 0  |