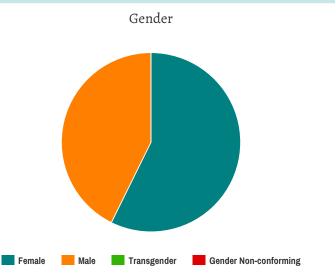

\*Responses are self-reported and/or observations and may not be representative of the entire homeless population\*

830
Individuals experiencing homelessness

Demographic Breakdown

564 Male236 Female2 Transgender1 Gender Non-co

Race Gender

White Black or African American Asian American Indian
Native Hawaiian Multiple Female Male Transgender Gender Non-conforming