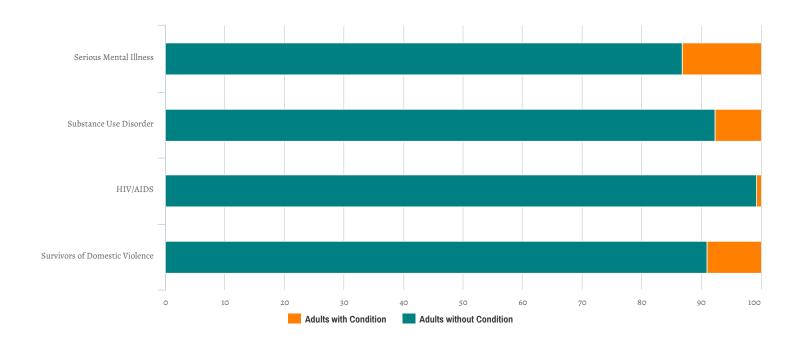

| Total Number of Households | 0 |
|----------------------------|---|
| Total Number of Persons    | 0 |

| Additional Homeless Populations (Adults Only) |     |
|-----------------------------------------------|-----|
| Serious Mental Illness                        | 101 |
| Substance Use Disorder                        | 59  |
| HIV/AIDS                                      | 5   |
| Survivors of Domestic Violence (optional)     | 69  |