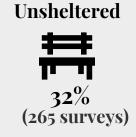

# 2020 Point-in-Time

··········· Homeless Issues Partnership, ·············· Inc.

The Annual Point-in-Time Count (PIT) was conducted on January 23rd, 2020 to identify the needs of households residing in **Unsheltered locations** (such as cars, streets, parks, etc) as well as **Sheltered locations** (Emergency Shelter and Transitional Housing). The PIT Count aims to provide a snapshot of the individuals and families experiencing homelessness in a geographical area, over the course of one night.

## **Experience with Homelessness**

| Where are you sleeping tonight?           |                                             |
|-------------------------------------------|---------------------------------------------|
| Abandoned Building                        | 27                                          |
| Bus, train station, airport               | 1                                           |
| Other                                     | 48                                          |
| Outdoor Encampment                        | 21                                          |
| Park                                      | 14                                          |
| Street or sidewalk                        | 121                                         |
| Under bridge/overpass                     | 18                                          |
| Vehicle                                   | 15                                          |
| Total                                     | 265                                         |
| Is this the first time you've been homele | ss?                                         |
| Yes                                       | 169                                         |
| No                                        | 193                                         |
| Don't Know                                | 26                                          |
| Refused                                   | 147                                         |
| Total                                     | 535                                         |
| How old were you when you first becam     | e homeless?                                 |
| Under 5                                   | 2                                           |
| 5-12 years old                            | 7                                           |
| 13-17 years old                           | 31                                          |
| 18-24 years old                           | 35                                          |
| 25-34 years old                           | 39                                          |
| 35-44 years old                           | 24                                          |
| 45-54 years old                           | 29                                          |
| 55-61 years old                           | 12                                          |
| 62+                                       | 4                                           |
| Total                                     | 183                                         |
| How many months did you stay in shelt     | er or on the streets over the past 3 years? |
| 0 to 3 months                             | 54                                          |
| 4 to 6 months                             | 29                                          |
| 7 to 11 months                            | 15                                          |
| 1 to 2 years                              | 35                                          |
| 3 years or more                           | 54                                          |
| Total                                     | 187                                         |