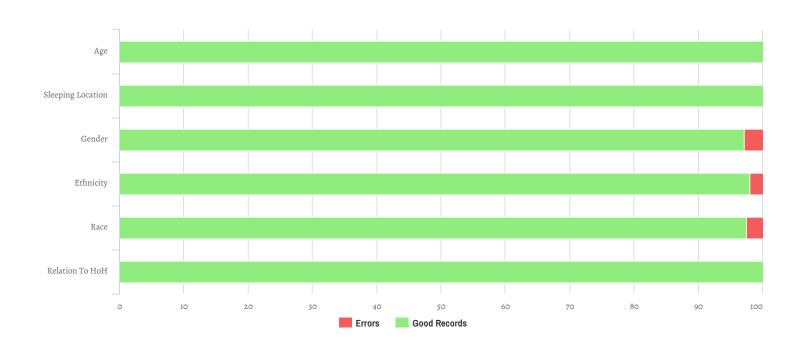

| Data Quality Checks               |    |  |
|-----------------------------------|----|--|
| Persons Missing Age Information   | 0  |  |
| Persons Missing Sleeping Location | 0  |  |
| Persons Missing Gender            | 24 |  |
| Persons Missing Ethnicity         | 17 |  |
| Persons Missing Race              | 21 |  |
| Persons Missing Relation to HoH   | 0  |  |