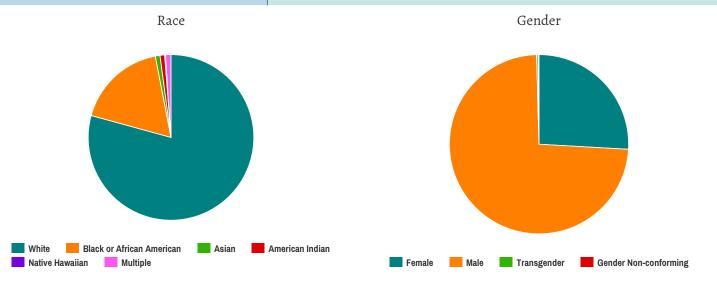

#### Race

| White                                     | 62 |  |
|-------------------------------------------|----|--|
| Black or African-American                 | 24 |  |
| Asian                                     | 2  |  |
| American Indian or Alaska Native          | 2  |  |
| Native Hawaiian or Other Pacific Islander | 0  |  |
| Multiple                                  | 1  |  |

#### Race

| White                                     | 524 |
|-------------------------------------------|-----|
| Black or African-American                 | 117 |
| Asian                                     | 6   |
| American Indian or Alaska Native          | 6   |
| Native Hawaiian or Other Pacific Islander | 1   |
| Multiple                                  | 7   |

#### Gender

| Female                | 185 |
|-----------------------|-----|
| Male                  | 526 |
| Transgender           | 2   |
| Gender Non-conforming | 1   |

#### Gender

| Female                | 51 |
|-----------------------|----|
| Male                  | 38 |
| Transgender           | 0  |
| Gender Non-conforming | 0  |