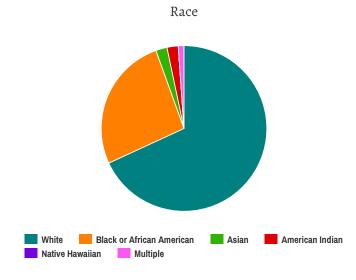

1 Gender Non-conforming 27 Unknown

586 White

141 African American

8 Asian

8 American Indian

1 Native Hawaiian

8 Multiple Races

• 29 Other

Race Gender

White Black or African American Asian American Indian
Native Hawaiian Multiple Female Male Transgender Gender Non-conforming