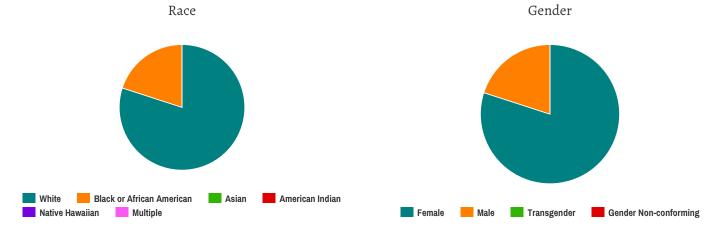

1 Gender Non-conforming 27 Unknown

586 White

141 African American

8 Asian

8 American Indian

1 Native Hawaiian

8 Multiple Races

• 29 Other

49 Unknown

365 Hispanic/Latino

421 Non-Hispanic/ Non- Latino

44 Unknown

Population Details

**30** Households With Children

718
Households Without
Children

O1 Children (under the age of 18)

Race Gender

White Black or African American Asian American Indian
Native Hawaiian Multiple Female Male Transgender Gender Non-conforming