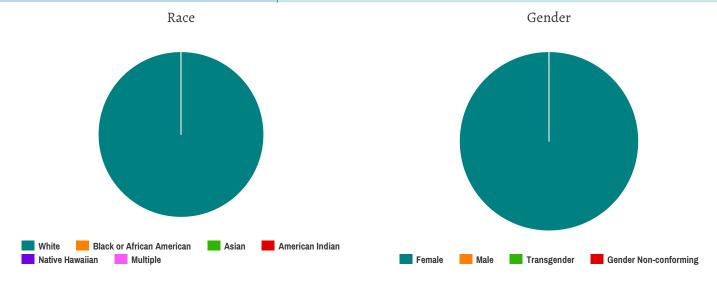

### Veteran Households with at Least One Adult and One Child

| Household and Person Breakdown            |   |  |
|-------------------------------------------|---|--|
| Total Number of Households                | 1 |  |
| Total Number of Persons                   | 2 |  |
| Total Number of Veterans                  | 1 |  |
| Gender                                    |   |  |
| Female                                    | 1 |  |
| Male                                      | 0 |  |
| Transgender                               | 0 |  |
| Gender Non-conforming                     | 0 |  |
| Ethnicity                                 |   |  |
| Non-Hispanic/Non-Latino                   | 1 |  |
| Hispanic/Latino                           | 0 |  |
| Race                                      |   |  |
| White                                     | 1 |  |
| Black or African-American                 | 0 |  |
| Asian                                     | 0 |  |
| American Indian or Alaska Native          | 0 |  |
| Native Hawaiian or Other Pacific Islander | 0 |  |
| Multiple                                  | 0 |  |