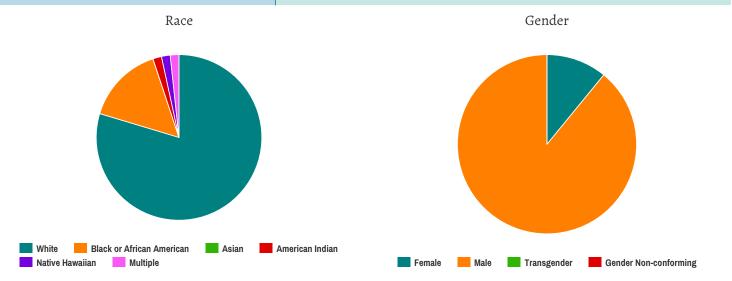

#### Race

| White                                     | 47 |
|-------------------------------------------|----|
| Black or African-American                 | 9  |
| Asian                                     | 0  |
| American Indian or Alaska Native          | 1  |
| Native Hawaiian or Other Pacific Islander | 1  |
| Multiple                                  | 1  |

7

57

0

Transgender

Gender Non-conforming

Female

Male

| Ethnicity               |    |
|-------------------------|----|
| Non-Hispanic/Non-Latino | 38 |
| Hispanic/Latino         | 24 |