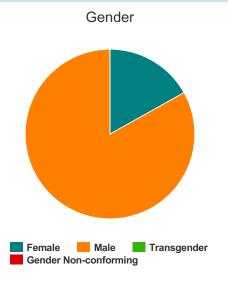

### Gender

| Female                | 13 |
|-----------------------|----|
| Male                  | 64 |
| Transgender           | 0  |
| Gender Non-conforming | 0  |