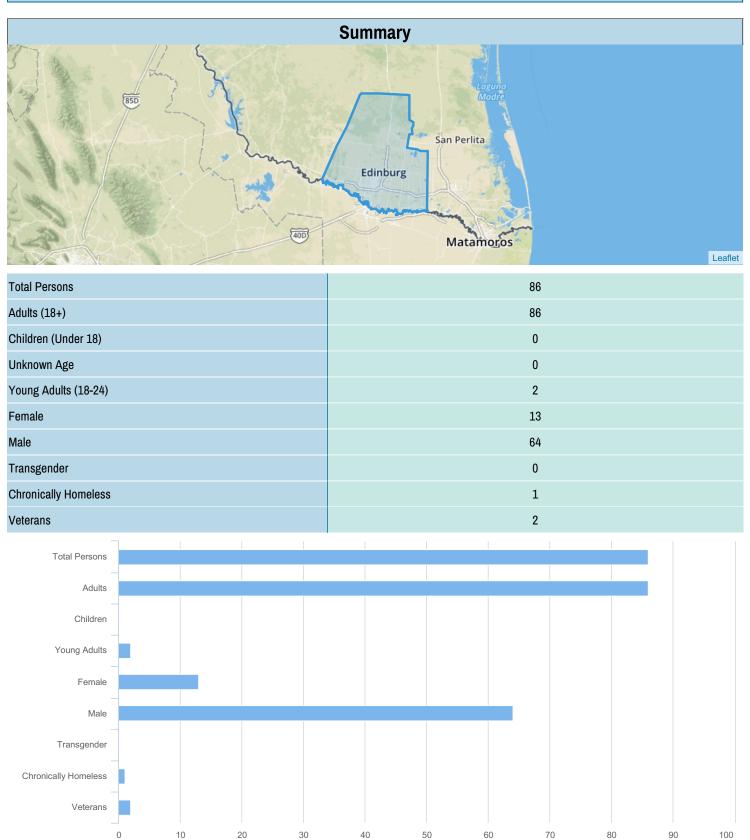

### Household and Person Breakdown

| Total Number of Households     | 86 |
|--------------------------------|----|
| Total Number of Persons        | 86 |
| Number of Young Adults (18-24) | 2  |
| Number of Adults (25+)         | 84 |
|                                |    |

### Gender

| Female                | 13 |
|-----------------------|----|
| Male                  | 64 |
| Transgender           | 0  |
| Gender Non-conforming | 0  |

### **Chronically Homeless**

| •                       |   |
|-------------------------|---|
|                         |   |
| Total Number of Persons | 1 |