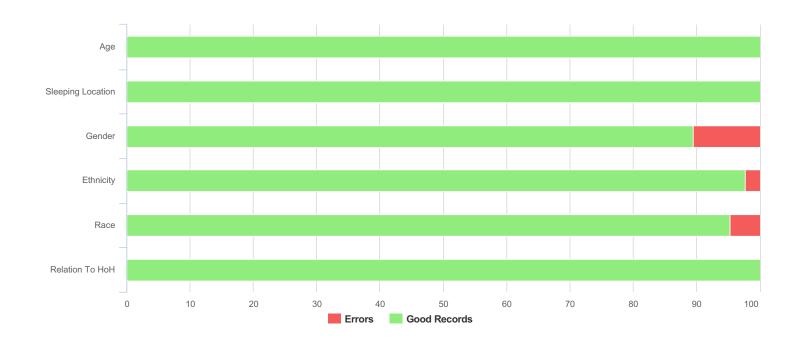

| Data Quality Checks               |   |  |
|-----------------------------------|---|--|
| Persons Missing Age Information   | 0 |  |
| Persons Missing Sleeping Location | 0 |  |
| Persons Missing Gender            | 9 |  |
| Persons Missing Ethnicity         | 2 |  |
| Persons Missing Race              | 4 |  |
| Persons Missing Relation to HoH   | 0 |  |