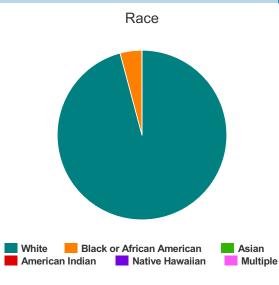

### Race

| White                                     | 69 |
|-------------------------------------------|----|
| Black or African-American                 | 3  |
| Asian                                     | 0  |
| American Indian or Alaska Native          | 0  |
| Native Hawaiian or Other Pacific Islander | 0  |
| Multiple                                  | 2  |