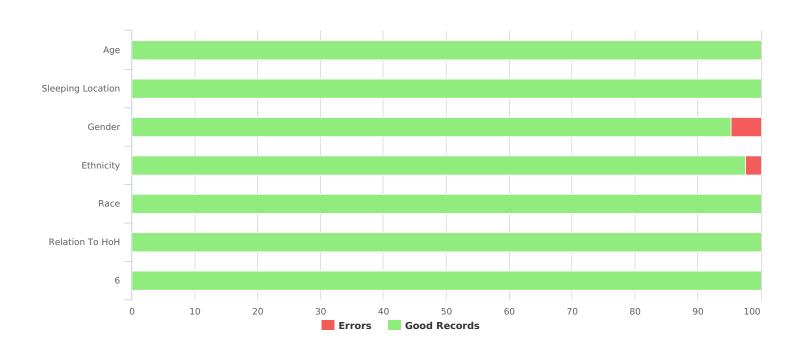

2

Veterans

| Data Quality Checks                 |   |  |
|-------------------------------------|---|--|
| Persons Missing Age Information     | 0 |  |
| Persons Missing Sleeping Location   | 0 |  |
| Persons Missing Gender              | 2 |  |
| Persons Missing Ethnicity           | 1 |  |
| Persons Missing Race                | 0 |  |
| Persons Missing Relation to HoH     | 0 |  |
| Persons with Unknown Household Type | 0 |  |