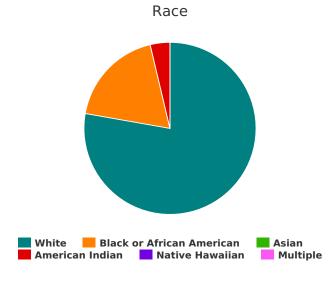

## **All Households**

### Race

| White                                     | 3  |
|-------------------------------------------|----|
| Black or African-American                 | 12 |
| Asian                                     | 0  |
| American Indian or Alaska Native          | 0  |
| Native Hawaiian or Other Pacific Islander | 0  |
| Multiple                                  | 0  |