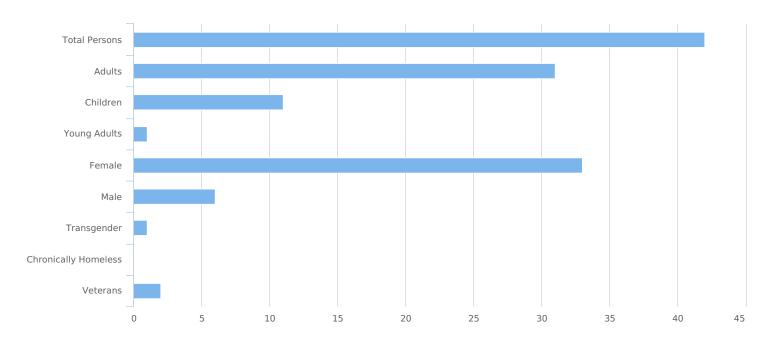

## HUD Point in Time Report - Sheltered

| Count:        | Texas Balance of State 2021 PIT Count | Geography:    | Titus               |
|---------------|---------------------------------------|---------------|---------------------|
| Organization: | All Organizations                     |               |                     |
| Project:      | All Projects                          | Project Type: | All Project Types   |
| Created by:   | Henderson,Kyra                        | Created on:   | 04/05/2021 10:25 PM |

2

Veterans

| Data Quality Checks                 |   |  |
|-------------------------------------|---|--|
| Persons Missing Age Information     | 0 |  |
| Persons Missing Sleeping Location   | 0 |  |
| Persons Missing Gender              | 2 |  |
| Persons Missing Ethnicity           | 1 |  |
| Persons Missing Race                | 0 |  |
| Persons Missing Relation to HoH     | 0 |  |
| Persons with Unknown Household Type | 0 |  |