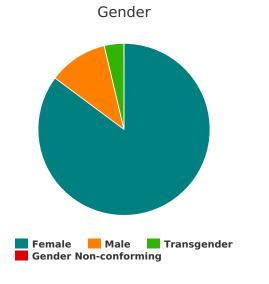

## **Households without Children**

### Gender

| Female                | 23 |
|-----------------------|----|
| Male                  | 3  |
| Transgender           | 1  |
| Gender Non-conforming | 0  |