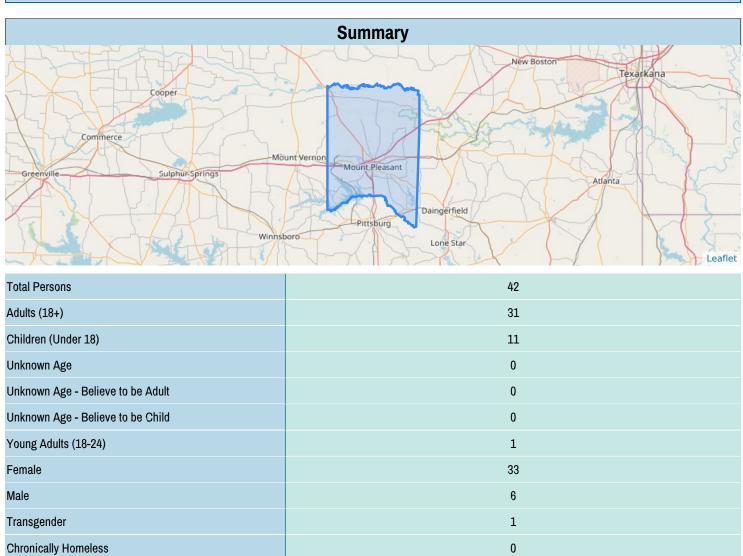

## HUD Point in Time Report - Sheltered

| Count:        | Texas Balance of State 2021 PIT Count | Geography:    | Titus               |
|---------------|---------------------------------------|---------------|---------------------|
| Organization: | All Organizations                     |               |                     |
| Project:      | All Projects                          | Project Type: | All Project Types   |
| Created by:   | Henderson,Kyra                        | Created on:   | 04/05/2021 10:25 PM |

2

Veterans

| Data Quality Checks                 |   |  |
|-------------------------------------|---|--|
| Persons Missing Age Information     | 0 |  |
| Persons Missing Sleeping Location   | 0 |  |
| Persons Missing Gender              | 2 |  |
| Persons Missing Ethnicity           | 1 |  |
| Persons Missing Race                | 0 |  |
| Persons Missing Relation to HoH     | 0 |  |
| Persons with Unknown Household Type | 0 |  |