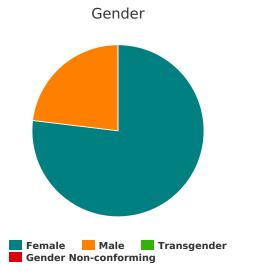

## **All Households**

### Gender

| Female                | 10 |
|-----------------------|----|
| Male                  | 3  |
| Transgender           | 0  |
| Gender Non-conforming | 0  |