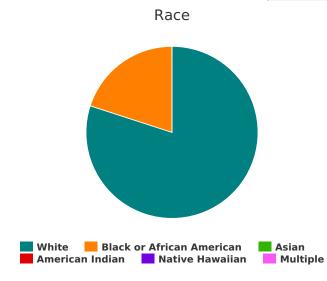

#### Race

| White                                     | 10 |
|-------------------------------------------|----|
| Black or African-American                 | 4  |
| Asian                                     | 0  |
| American Indian or Alaska Native          | 0  |
| Native Hawaiian or Other Pacific Islander | 0  |
| Multiple                                  | 0  |