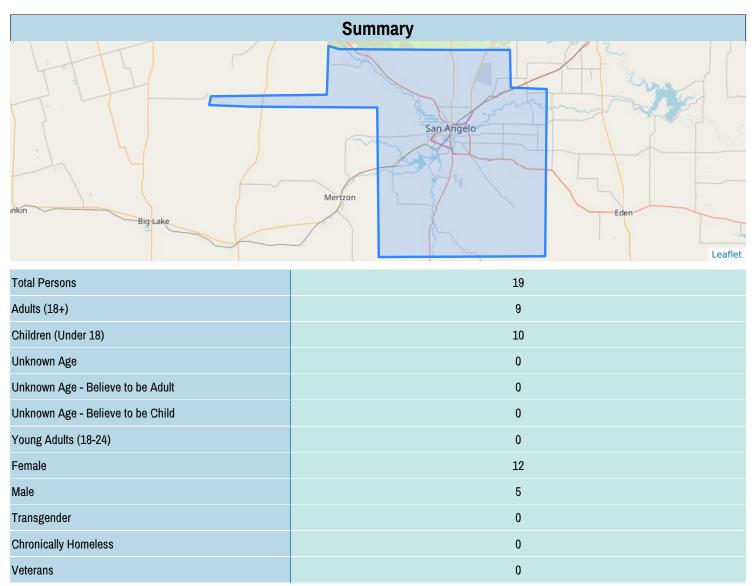

# HUD Point in Time Report - Sheltered

| Count:        | Texas Balance of State 2021 PIT Count | Geography:    | Tom Green           |
|---------------|---------------------------------------|---------------|---------------------|
| Organization: | All Organizations                     |               |                     |
| Project:      | All Projects                          | Project Type: | All Project Types   |
| Created by:   | Henderson,Kyra                        | Created on:   | 04/05/2021 10:33 PM |

| Data Quality Checks                 |   |  |
|-------------------------------------|---|--|
| Persons Missing Age Information     | 0 |  |
| Persons Missing Sleeping Location   | 0 |  |
| Persons Missing Gender              | 2 |  |
| Persons Missing Ethnicity           | 2 |  |
| Persons Missing Race                | 0 |  |
| Persons Missing Relation to HoH     | 0 |  |
| Persons with Unknown Household Type | 0 |  |