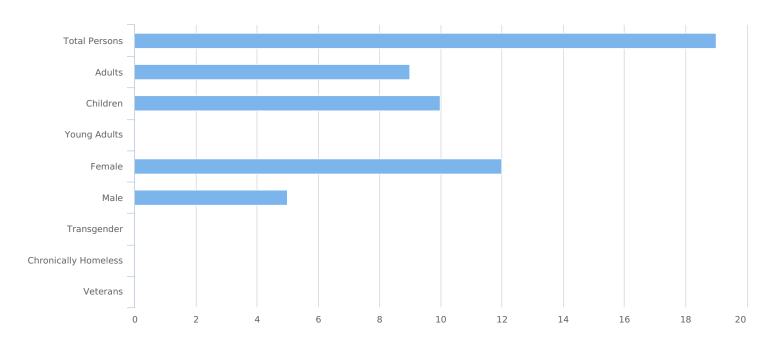

## Households with at Least one Adult and One Child

| Household | and Person    | Breakdown  |
|-----------|---------------|------------|
| HOUSCHOID | allu F Glavii | DIGANUUWII |

| Total Number of Households     | 4  |
|--------------------------------|----|
| Total Number of Persons        | 14 |
| Number of Children (Under 18)  | 10 |
| Number of Young Adults (18-24) | 0  |
| Number of Adults (25+)         | 4  |
|                                |    |

#### Gender

| Female                | 7 |
|-----------------------|---|
| Male                  | 5 |
| Transgender           | 0 |
| Gender Non-conforming | 0 |

#### Household and Person Breakdown

| Total Number of Households     | 5 |
|--------------------------------|---|
| Total Number of Persons        | 5 |
| Number of Young Adults (18-24) | 0 |
| Number of Adults (25+)         | 5 |
|                                |   |

#### Gender

| Female                | 5 |
|-----------------------|---|
| Male                  | 0 |
| Transgender           | 0 |
| Gender Non-conforming | 0 |