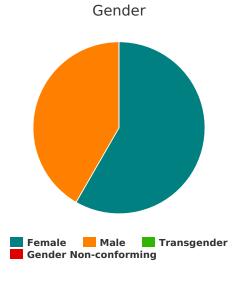

#### Gender

| Female                | 7 |
|-----------------------|---|
| Male                  | 5 |
| Transgender           | 0 |
| Gender Non-conforming | 0 |