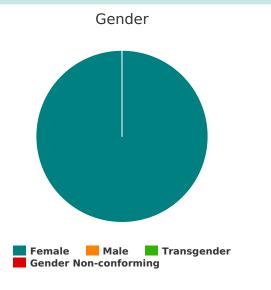

#### Gender

| Female                | 5 |
|-----------------------|---|
| Male                  | 0 |
| Transgender           | 0 |
| Gender Non-conforming | 0 |