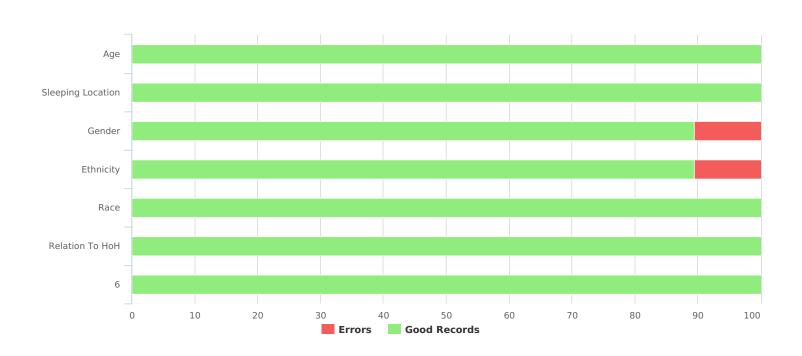

| Data Quality Checks                 |   |  |
|-------------------------------------|---|--|
| Persons Missing Age Information     | 0 |  |
| Persons Missing Sleeping Location   | 0 |  |
| Persons Missing Gender              | 2 |  |
| Persons Missing Ethnicity           | 2 |  |
| Persons Missing Race                | 0 |  |
| Persons Missing Relation to HoH     | 0 |  |
| Persons with Unknown Household Type | 0 |  |