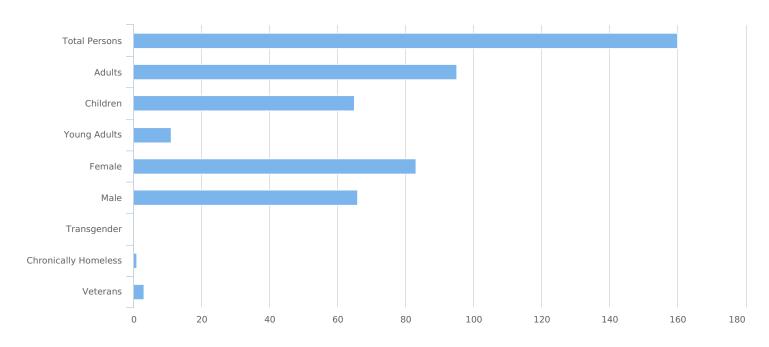

| Total Persons                     | 160 |
|-----------------------------------|-----|
| Adults (18+)                      | 95  |
| Children (Under 18)               | 65  |
| Unknown Age                       | 0   |
| Unknown Age - Believe to be Adult | 0   |
| Unknown Age - Believe to be Child | 0   |
| Young Adults (18-24)              | 11  |
| Female                            | 83  |
| Male                              | 66  |
| Transgender                       | 0   |
| Chronically Homeless              | 1   |
| Veterans                          | 3   |