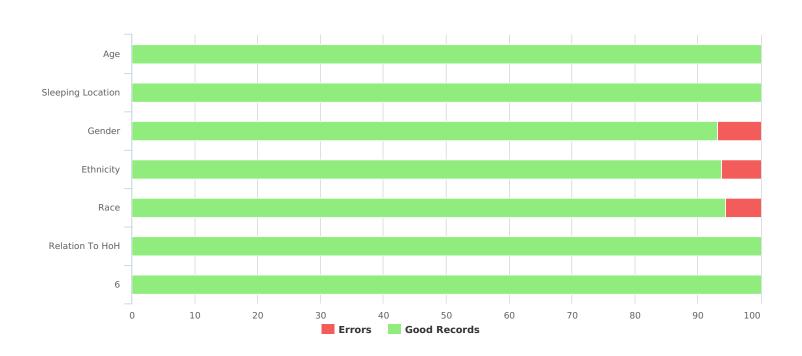

| Data Quality Checks                 |    |
|-------------------------------------|----|
| Persons Missing Age Information     | 0  |
| Persons Missing Sleeping Location   | 0  |
| Persons Missing Gender              | 11 |
| Persons Missing Ethnicity           | 10 |
| Persons Missing Race                | 9  |
| Persons Missing Relation to HoH     | 0  |
| Persons with Unknown Household Type | 0  |