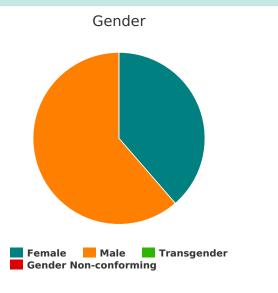

#### Gender

| Female                | 66 |
|-----------------------|----|
| Male                  | 39 |
| Transgender           | 0  |
| Gender Non-conforming | 0  |