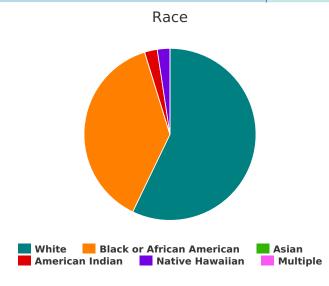

#### Race

| White                                     | 19 |
|-------------------------------------------|----|
| Black or African-American                 | 85 |
| Asian                                     | 0  |
| American Indian or Alaska Native          | 0  |
| Native Hawaiian or Other Pacific Islander | 2  |
| Multiple                                  | 0  |