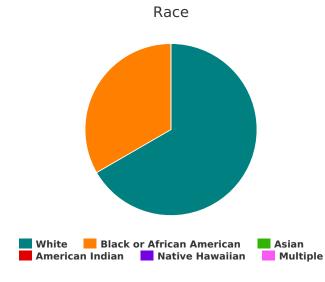

#### Race

| White                                     | 24 |
|-------------------------------------------|----|
| Black or African-American                 | 16 |
| Asian                                     | 0  |
| American Indian or Alaska Native          | 1  |
| Native Hawaiian or Other Pacific Islander | 1  |
| Multiple                                  | 0  |