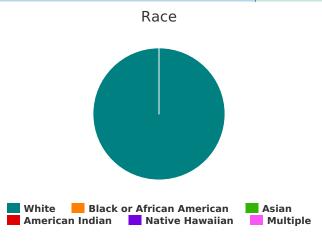

#### Race

| White                                     | 19 |
|-------------------------------------------|----|
| Black or African-American                 | 85 |
| Asian                                     | 0  |
| American Indian or Alaska Native          | 0  |
| Native Hawaiian or Other Pacific Islander | 2  |
| Multiple                                  | 0  |