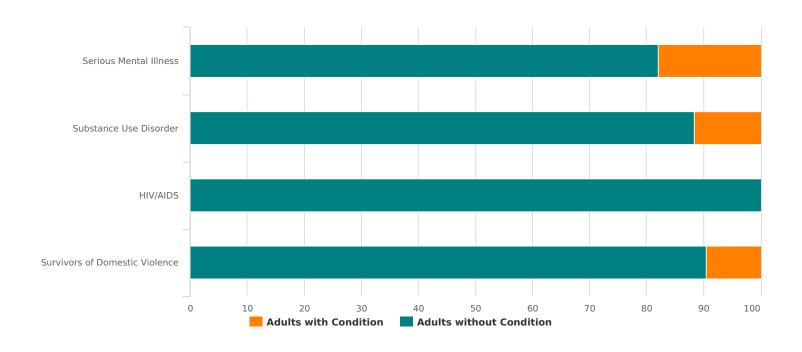

Gender

Race

| Personal Information                                 |                                                                        |
|------------------------------------------------------|------------------------------------------------------------------------|
| Do you identify as lesbian, gay, bisexua             | ıl, transgender, and/or queer (LGBTQ+)?                                |
| Yes                                                  | 3                                                                      |
| No                                                   | 83                                                                     |
| Don't Know                                           | 0                                                                      |
| Refused                                              | 0                                                                      |
| Total                                                | 86                                                                     |
| Are you experiencing homelessness be                 | cause of COVID-19?                                                     |
| Yes                                                  | 12                                                                     |
| No                                                   | 74                                                                     |
| Don't Know                                           | 0                                                                      |
| Refused                                              | 0                                                                      |
| Total                                                | 86                                                                     |
| If you are experiencing homelessness ball that apply | ecause of COVID-19, what reason caused your current situation? (Select |
| Eviction                                             | 3                                                                      |
| Illness due to the COVID-19 virus                    | 0                                                                      |
| Loss of job                                          | 7                                                                      |
| Unable to pay rent/mortgage                          | 6                                                                      |
| Total                                                |                                                                        |
| *Individuals could select multiple answers*          | 16                                                                     |
|                                                      |                                                                        |
|                                                      | Veteran Questions                                                      |
| What is the length of service in years?              |                                                                        |
| Less than one year                                   | 0                                                                      |
| 1-4 years                                            | 3                                                                      |
| 5-9 years                                            | 0                                                                      |
| More than 10 years                                   | 0                                                                      |
| Total                                                | 3                                                                      |
|                                                      |                                                                        |