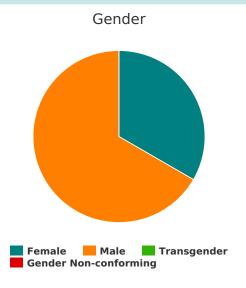

#### Gender

| Female                | 17 |
|-----------------------|----|
| Male                  | 27 |
| Transgender           | 0  |
| Gender Non-conforming | 0  |