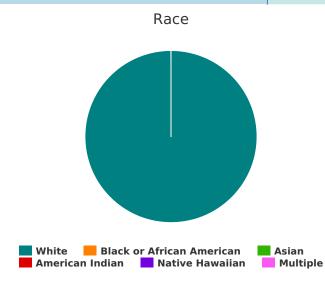

### **Households without Children**

#### Race

| White                                     | 16 |
|-------------------------------------------|----|
| Black or African-American                 | 7  |
| Asian                                     | 0  |
| American Indian or Alaska Native          | 0  |
| Native Hawaiian or Other Pacific Islander | 0  |
| Multiple                                  | 0  |