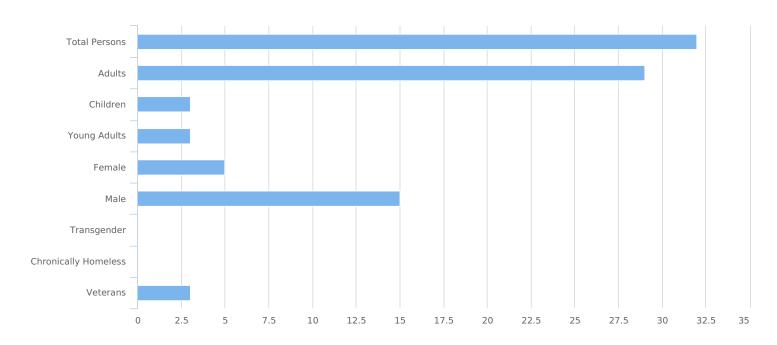

## HUD Point in Time Report - Sheltered

| Count:        | Texas Balance of State 2021 PIT Count | Geography:    | Bowie               |
|---------------|---------------------------------------|---------------|---------------------|
| Organization: | All Organizations                     |               |                     |
| Project:      | All Projects                          | Project Type: | All Project Types   |
| Created by:   | Henderson,Kyra                        | Created on:   | 04/05/2021 10:44 PM |