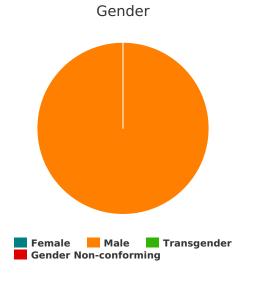

### **Households without Children**

#### Gender

| Female                | 5  |
|-----------------------|----|
| Male                  | 15 |
| Transgender           | 0  |
| Gender Non-conforming | 1  |