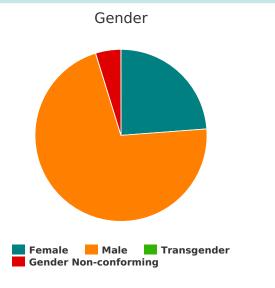

### **All Households**

Race Gender

White Black or African American Asian Female Male Transgender

American Indian Native Hawaiian Multiple Gender Non-conforming