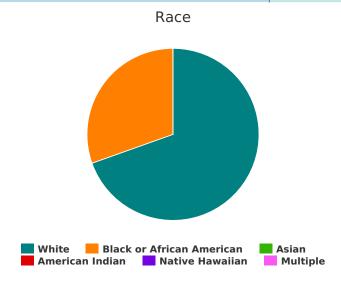

#### Race

| White                                     | 16 |
|-------------------------------------------|----|
| Black or African-American                 | 7  |
| Asian                                     | 0  |
| American Indian or Alaska Native          | 0  |
| Native Hawaiian or Other Pacific Islander | 0  |
| Multiple                                  | 0  |