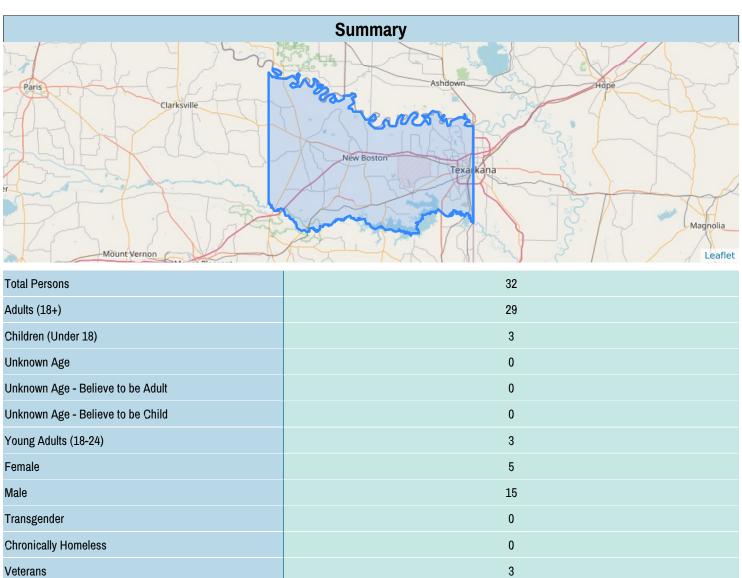

## HUD Point in Time Report - Sheltered

| Count:        | Texas Balance of State 2021 PIT Count | Geography:    | Bowie               |
|---------------|---------------------------------------|---------------|---------------------|
| Organization: | All Organizations                     |               |                     |
| Project:      | All Projects                          | Project Type: | All Project Types   |
| Created by:   | Henderson,Kyra                        | Created on:   | 04/05/2021 10:44 PM |

| Data Quality Checks                 |    |  |
|-------------------------------------|----|--|
| Persons Missing Age Information     | 0  |  |
| Persons Missing Sleeping Location   | 0  |  |
| Persons Missing Gender              | 11 |  |
| Persons Missing Ethnicity           | 9  |  |
| Persons Missing Race                | 9  |  |
| Persons Missing Relation to HoH     | 0  |  |
| Persons with Unknown Household Type | 0  |  |