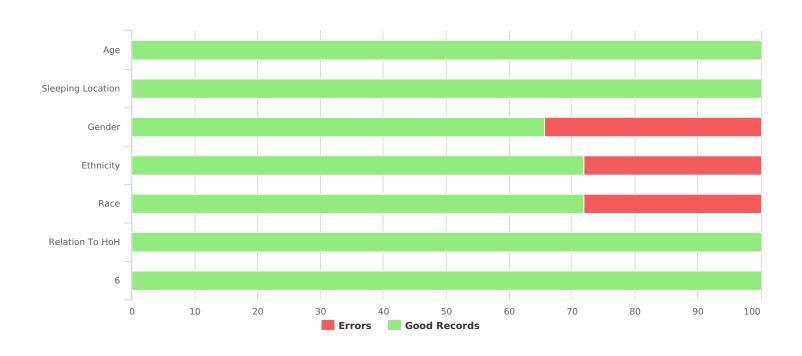

| Data Quality Checks                 |    |  |
|-------------------------------------|----|--|
| Persons Missing Age Information     | 0  |  |
| Persons Missing Sleeping Location   | 0  |  |
| Persons Missing Gender              | 11 |  |
| Persons Missing Ethnicity           | 9  |  |
| Persons Missing Race                | 9  |  |
| Persons Missing Relation to HoH     | 0  |  |
| Persons with Unknown Household Type | 0  |  |