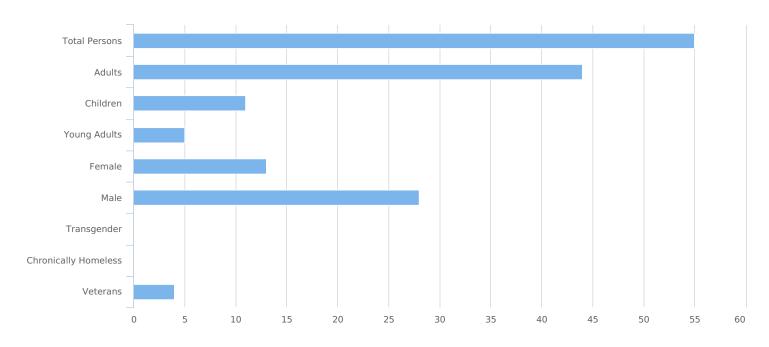

# HUD Point in Time Report - Sheltered

| Count:        | Texas Balance of State 2021 PIT Count | Geography:    | 2 geographies       |
|---------------|---------------------------------------|---------------|---------------------|
| Organization: | All Organizations                     |               |                     |
| Project:      | All Projects                          | Project Type: | All Project Types   |
| Created by:   | Henderson,Kyra                        | Created on:   | 04/05/2021 10:46 PM |

| Data Quality Checks                 |    |
|-------------------------------------|----|
| Persons Missing Age Information     | 0  |
| Persons Missing Sleeping Location   | 0  |
| Persons Missing Gender              | 14 |
| Persons Missing Ethnicity           | 16 |
| Persons Missing Race                | 18 |
| Persons Missing Relation to HoH     | 0  |
| Persons with Unknown Household Type | 0  |