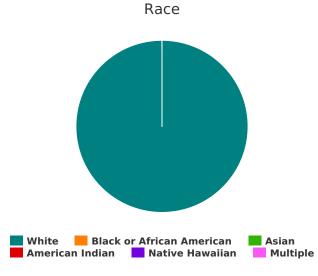

### **All Households**

### Households with at Least one Adult and One Child

| Household and Person Breakdown            |   |  |
|-------------------------------------------|---|--|
| Total Number of Households                | 2 |  |
| Total Number of Persons                   | 5 |  |
| Number of Children (Under 18)             | 3 |  |
| Number of Young Adults (18-24)            | 0 |  |
| Number of Adults (25+)                    | 2 |  |
| Gender                                    |   |  |
| Female                                    | 0 |  |
| Male                                      | 0 |  |
| Transgender                               | 0 |  |
| Gender Non-conforming                     | 0 |  |
| Ethnicity                                 |   |  |
| Non-Hispanic/Non-Latino                   | 0 |  |
| Hispanic/Latino                           | 0 |  |
| Race                                      |   |  |
| White                                     | 0 |  |
| Black or African-American                 | 0 |  |
| Asian                                     | 0 |  |
| American Indian or Alaska Native          | 0 |  |
| Native Hawaiian or Other Pacific Islander | 0 |  |
| Multiple                                  | 0 |  |
| Chronically Homeless                      |   |  |
| Total Number of Households                | 0 |  |
| Total Number of Persons                   | 0 |  |