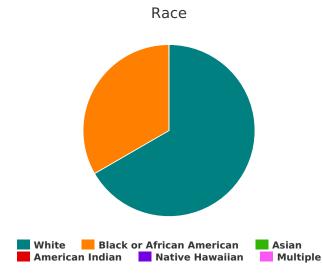

### **All Households**

### Households with at Least one Adult and One Child

| Household and Person Breakdown            |   |  |
|-------------------------------------------|---|--|
| Total Number of Households                | 2 |  |
| Total Number of Persons                   | 5 |  |
| Number of Children (Under 18)             | 3 |  |
| Number of Young Adults (18-24)            | 0 |  |
| Number of Adults (25+)                    | 2 |  |
| Gender                                    |   |  |
| Female                                    | 0 |  |
| Male                                      | 0 |  |
| Transgender                               | 0 |  |
| Gender Non-conforming                     | 0 |  |
| Ethnicity                                 |   |  |
| Non-Hispanic/Non-Latino                   | 0 |  |
| Hispanic/Latino                           | 0 |  |
| Race                                      |   |  |
| White                                     | 0 |  |
| Black or African-American                 | 0 |  |
| Asian                                     | 0 |  |
| American Indian or Alaska Native          | 0 |  |
| Native Hawaiian or Other Pacific Islander | 0 |  |
| Multiple                                  | 0 |  |
| Chronically Homeless                      |   |  |
| Total Number of Households                | 0 |  |
| Total Number of Persons                   | 0 |  |