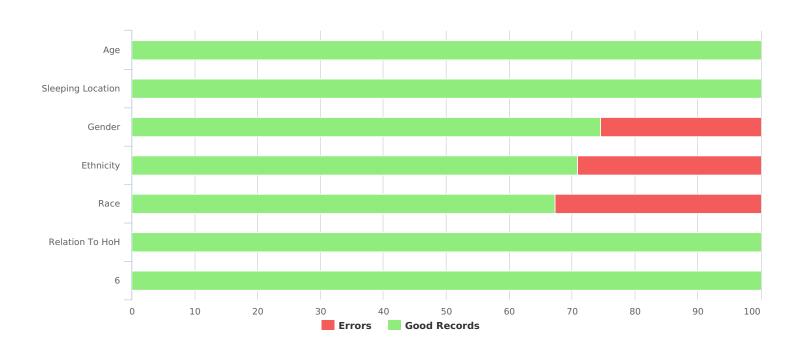

| Data Quality Checks                 |    |
|-------------------------------------|----|
| Persons Missing Age Information     | 0  |
| Persons Missing Sleeping Location   | 0  |
| Persons Missing Gender              | 14 |
| Persons Missing Ethnicity           | 16 |
| Persons Missing Race                | 18 |
| Persons Missing Relation to HoH     | 0  |
| Persons with Unknown Household Type | 0  |