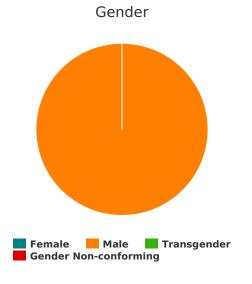

### **All Households**

### Households with at Least one Adult and One Child

| Household and Person Breakdown            |   |  |
|-------------------------------------------|---|--|
| Total Number of Households                | 2 |  |
| Total Number of Persons                   | 5 |  |
| Number of Children (Under 18)             | 3 |  |
| Number of Young Adults (18-24)            | 0 |  |
| Number of Adults (25+)                    | 2 |  |
| Gender                                    |   |  |
| Female                                    | 0 |  |
| Male                                      | 0 |  |
| Transgender                               | 0 |  |
| Gender Non-conforming                     | 0 |  |
| Ethnicity                                 |   |  |
| Non-Hispanic/Non-Latino                   | 0 |  |
| Hispanic/Latino                           | 0 |  |
| Race                                      |   |  |
| White                                     | 0 |  |
| Black or African-American                 | 0 |  |
| Asian                                     | 0 |  |
| American Indian or Alaska Native          | 0 |  |
| Native Hawaiian or Other Pacific Islander | 0 |  |
| Multiple                                  | 0 |  |
| Chronically Homeless                      |   |  |
| Total Number of Households                | 0 |  |
| Total Number of Persons                   | 0 |  |