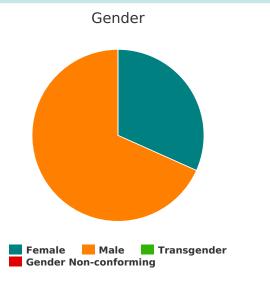

### **All Households**

### Households with at Least one Adult and One Child

| Household and Person Breakdown            |   |  |
|-------------------------------------------|---|--|
| Total Number of Households                | 2 |  |
| Total Number of Persons                   | 5 |  |
| Number of Children (Under 18)             | 3 |  |
| Number of Young Adults (18-24)            | 0 |  |
| Number of Adults (25+)                    | 2 |  |
| Gender                                    |   |  |
| Female                                    | 0 |  |
| Male                                      | 0 |  |
| Transgender                               | 0 |  |
| Gender Non-conforming                     | 0 |  |
| Ethnicity                                 |   |  |
| Non-Hispanic/Non-Latino                   | 0 |  |
| Hispanic/Latino                           | 0 |  |
| Race                                      |   |  |
| White                                     | 0 |  |
| Black or African-American                 | 0 |  |
| Asian                                     | 0 |  |
| American Indian or Alaska Native          | 0 |  |
| Native Hawaiian or Other Pacific Islander | 0 |  |
| Multiple                                  | 0 |  |
| Chronically Homeless                      |   |  |
| Total Number of Households                | 0 |  |
| Total Number of Persons                   | 0 |  |