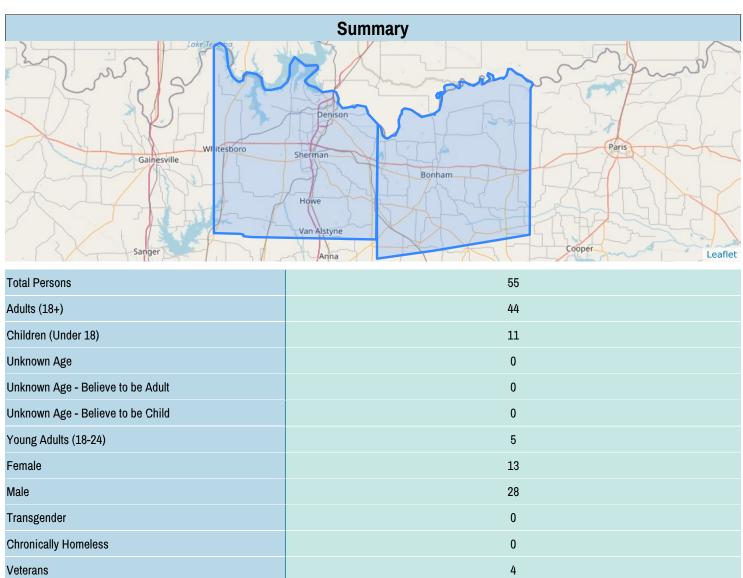

# HUD Point in Time Report - Sheltered

| Count:        | Texas Balance of State 2021 PIT Count | Geography:    | 2 geographies       |
|---------------|---------------------------------------|---------------|---------------------|
| Organization: | All Organizations                     |               |                     |
| Project:      | All Projects                          | Project Type: | All Project Types   |
| Created by:   | Henderson,Kyra                        | Created on:   | 04/05/2021 10:46 PM |

| Data Quality Checks                 |    |
|-------------------------------------|----|
| Persons Missing Age Information     | 0  |
| Persons Missing Sleeping Location   | 0  |
| Persons Missing Gender              | 14 |
| Persons Missing Ethnicity           | 16 |
| Persons Missing Race                | 18 |
| Persons Missing Relation to HoH     | 0  |
| Persons with Unknown Household Type | 0  |