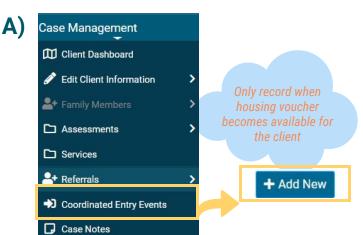

A). Using the "Coordinated Entry Events" menu button, record the referral.
B). Select <u>"CE - Referral to Emergency Housing Voucher opening"</u> in the field titled "Event Type"

- **C).** Select the PH project associated with the Housing Authority in your area.
- **D**). Select the provider associated with the Housing Authority in your area