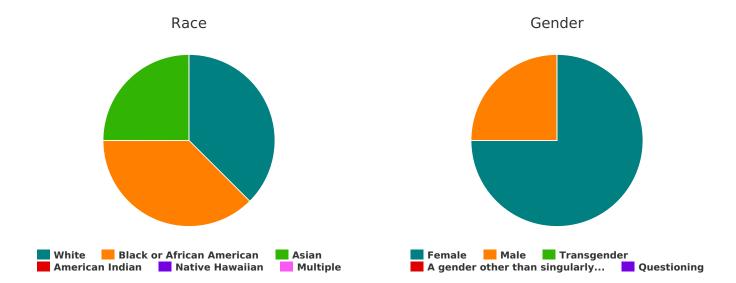

#### Race

| White                                         | 18 |
|-----------------------------------------------|----|
| Black, African American or African            | 6  |
| Asian                                         | 0  |
| American Indian, Alaska Native, or Indigenous | 0  |
| Native Hawaiian or Pacific Islander           | 0  |
| Multiple Races                                | 2  |

### Gender

| Female                                                                                                            | 15 |
|-------------------------------------------------------------------------------------------------------------------|----|
| Male                                                                                                              | 10 |
| Transgender                                                                                                       | 1  |
| A gender other than singularly female or male (e.g., nonbinary, genderfluid, agender, culturally specific gender) | 0  |
| Questioning                                                                                                       | 0  |