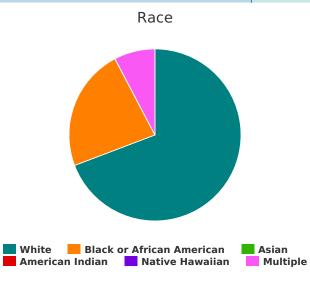

#### Race

| White                                         | 18 |
|-----------------------------------------------|----|
| Black, African American or African            | 6  |
| Asian                                         | 0  |
| American Indian, Alaska Native, or Indigenous | 0  |
| Native Hawaiian or Pacific Islander           | 0  |
| Multiple Races                                | 2  |