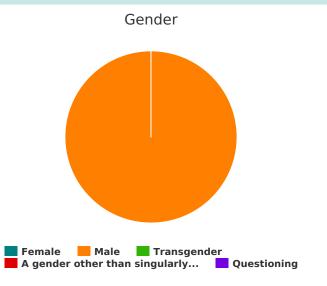

#### Gender

| Female                                                                                                            | 0 |
|-------------------------------------------------------------------------------------------------------------------|---|
| Male                                                                                                              | 2 |
| Transgender                                                                                                       | 0 |
| A gender other than singularly female or male (e.g., nonbinary, genderfluid, agender, culturally specific gender) | 0 |
| Questioning                                                                                                       | 0 |