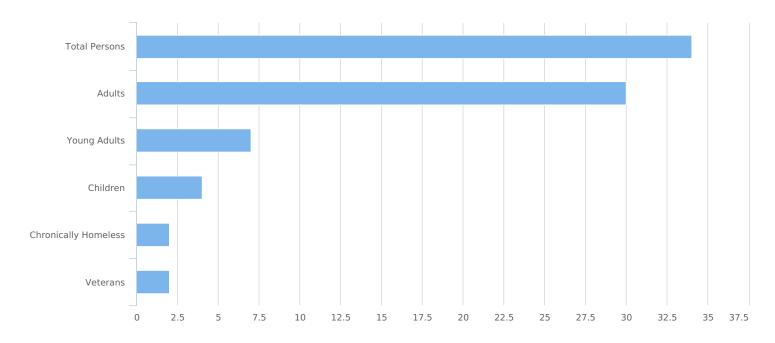

| Total Persons                                   | 34 |
|-------------------------------------------------|----|
| Adults (age 18 or older)                        | 30 |
| Young Adults (age 18 to 24)                     | 7  |
| Children (under age 18)                         | 4  |
| Unknown Age                                     | 0  |
| Unknown Age - Believe to be Adult               | 0  |
| Unknown Age - Believe to be Young Adult (18-24) | 0  |
| Unknown Age - Believe to be Adult (25+)         | 0  |
| Unknown Age - Believe to be Child               | 0  |
| Chronically Homeless                            | 2  |
| Veterans                                        | 2  |