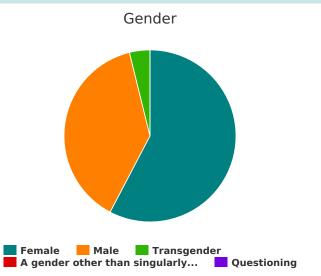

### Gender

| Female                                                                                                            | 15 |
|-------------------------------------------------------------------------------------------------------------------|----|
| Male                                                                                                              | 10 |
| Transgender                                                                                                       | 1  |
| A gender other than singularly female or male (e.g., nonbinary, genderfluid, agender, culturally specific gender) | 0  |
| Questioning                                                                                                       | 0  |