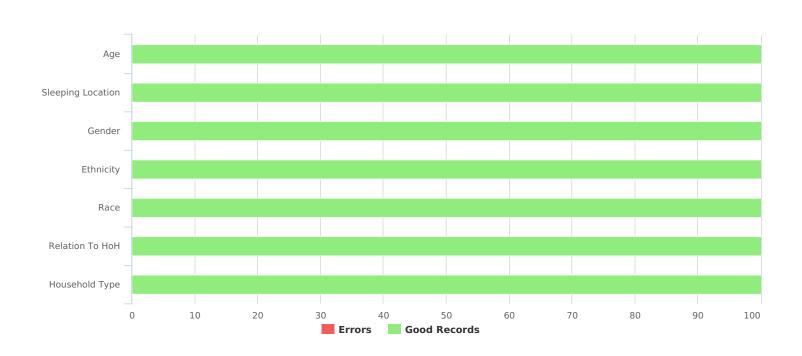

| Data Quality Checks                 |   |  |
|-------------------------------------|---|--|
| Persons Missing Age Information     | 0 |  |
| Persons Missing Sleeping Location   | 0 |  |
| Persons Missing Gender              | 0 |  |
| Persons Missing Ethnicity           | 0 |  |
| Persons Missing Race                | 0 |  |
| Persons Missing Relation to HoH     | 0 |  |
| Persons with Unknown Household Type | 0 |  |