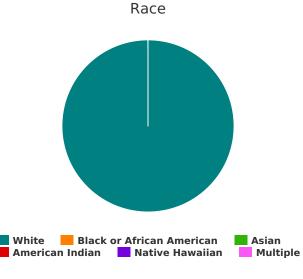

### Race

| White                                         | 2 |
|-----------------------------------------------|---|
| Black, African American or African            | 0 |
| Asian                                         | 0 |
| American Indian, Alaska Native, or Indigenous | 0 |
| Native Hawaiian or Pacific Islander           | 0 |
| Multiple Races                                | 0 |