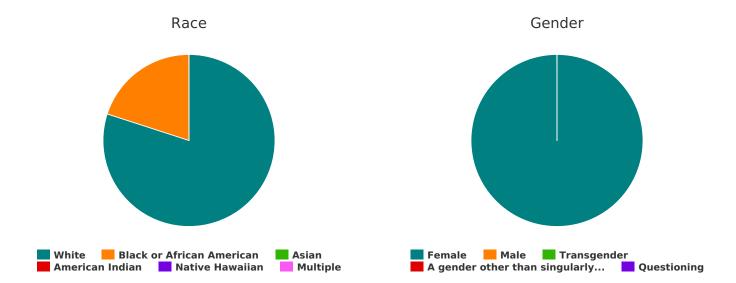

#### Gender

| Female                                                                                                            | 29 |
|-------------------------------------------------------------------------------------------------------------------|----|
| Male                                                                                                              | 64 |
| Transgender                                                                                                       | 0  |
| A gender other than singularly female or male (e.g., nonbinary, genderfluid, agender, culturally specific gender) | 0  |
| Questioning                                                                                                       | 0  |

#### Race

| White                                         | 61 |
|-----------------------------------------------|----|
| Black, African American or African            | 26 |
| Asian                                         | 0  |
| American Indian, Alaska Native, or Indigenous | 1  |
| Native Hawaiian or Pacific Islander           | 0  |
| Multiple Races                                | 4  |