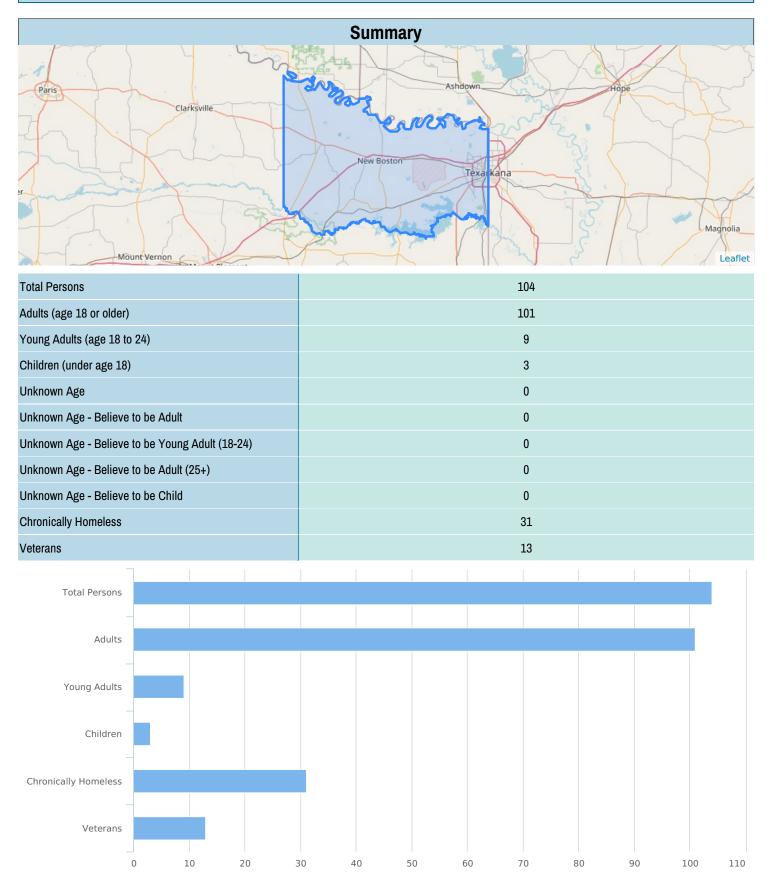

# **HUD Point in Time Report - Combined**

| Count:      | Texas Balance of State 2022 PIT Count | Geography:  | Bowie              |
|-------------|---------------------------------------|-------------|--------------------|
| Created by: | Paredes,Alex                          | Created on: | 04/18/2022 3:35 PM |

| Data Quality Checks                 |   |  |
|-------------------------------------|---|--|
| Persons Missing Age Information     | 0 |  |
| Persons Missing Sleeping Location   | 0 |  |
| Persons Missing Gender              | 6 |  |
| Persons Missing Ethnicity           | 5 |  |
| Persons Missing Race                | 5 |  |
| Persons Missing Relation to HoH     | 0 |  |
| Persons with Unknown Household Type | 0 |  |