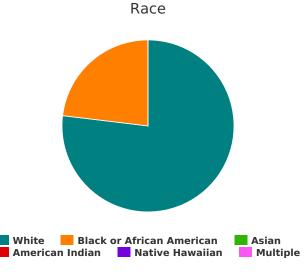

## **Households without Children**

#### Household and Person Breakdown

| Total Number of Households            | 98 |
|---------------------------------------|----|
| Total Number of Persons               | 99 |
| Number of Young Adults (age 18 to 24) | 7  |
| Number of Adults (age 25 or older)    | 92 |

#### Gender

| Female                                                                                                            | 29 |
|-------------------------------------------------------------------------------------------------------------------|----|
| Male                                                                                                              | 64 |
| Transgender                                                                                                       | 0  |
| A gender other than singularly female or male (e.g., nonbinary, genderfluid, agender, culturally specific gender) | 0  |
| Questioning                                                                                                       | 0  |

## Ethnicity

| Non-Hispanic/Non-Latin(a)(o)(x) | 89 |
|---------------------------------|----|
| Hispanic/Latin(a)(o)(x)         | 5  |

#### Race

| White                                         | 61 |
|-----------------------------------------------|----|
| Black, African American or African            | 26 |
| Asian                                         | 0  |
| American Indian, Alaska Native, or Indigenous | 1  |
| Native Hawaiian or Pacific Islander           | 0  |
| Multiple Races                                | 4  |