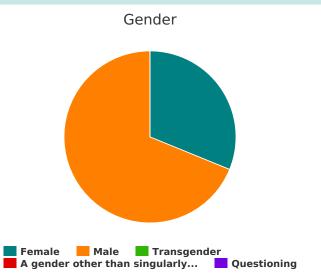

## **Households without Children**

#### Household and Person Breakdown

| Total Number of Households            | 98 |
|---------------------------------------|----|
| Total Number of Persons               | 99 |
| Number of Young Adults (age 18 to 24) | 7  |
| Number of Adults (age 25 or older)    | 92 |

#### Gender

| Female                                                                                                            | 29 |
|-------------------------------------------------------------------------------------------------------------------|----|
| Male                                                                                                              | 64 |
| Transgender                                                                                                       | 0  |
| A gender other than singularly female or male (e.g., nonbinary, genderfluid, agender, culturally specific gender) | 0  |
| Questioning                                                                                                       | 0  |

## Ethnicity

| Non-Hispanic/Non-Latin(a)(o)(x) | 89 |
|---------------------------------|----|
| Hispanic/Latin(a)(o)(x)         | 5  |

#### Race

| White                                         | 61 |
|-----------------------------------------------|----|
| Black, African American or African            | 26 |
| Asian                                         | 0  |
| American Indian, Alaska Native, or Indigenous | 1  |
| Native Hawaiian or Pacific Islander           | 0  |
| Multiple Races                                | 4  |