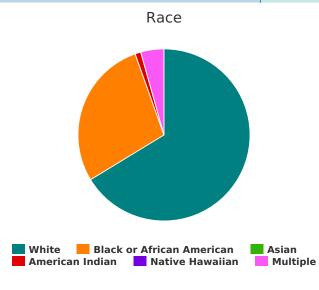

#### Race

| White                                         | 10 |
|-----------------------------------------------|----|
| Black, African American or African            | 3  |
| Asian                                         | 0  |
| American Indian, Alaska Native, or Indigenous | 0  |
| Native Hawaiian or Pacific Islander           | 0  |
| Multiple Races                                | 0  |