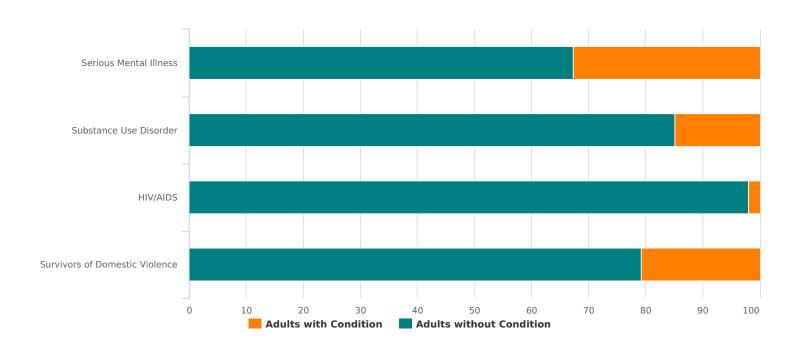

| Additional Homeless Populations (Adults Only) |    |
|-----------------------------------------------|----|
| Serious Mental Illness                        | 33 |
| Substance Use Disorder                        | 15 |
| HIV/AIDS                                      | 2  |
| Survivors of Domestic Violence (optional)     | 21 |