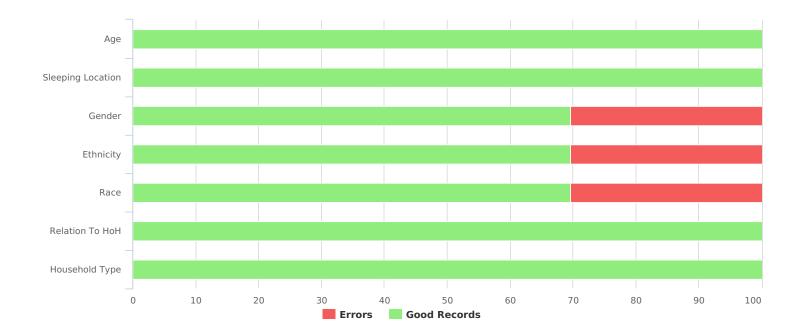

| Data Quality Checks                 |   |
|-------------------------------------|---|
| Persons Missing Age Information     | 0 |
| Persons Missing Sleeping Location   | 0 |
| Persons Missing Gender              | 7 |
| Persons Missing Ethnicity           | 7 |
| Persons Missing Race                | 7 |
| Persons Missing Relation to HoH     | 0 |
| Persons with Unknown Household Type | 0 |