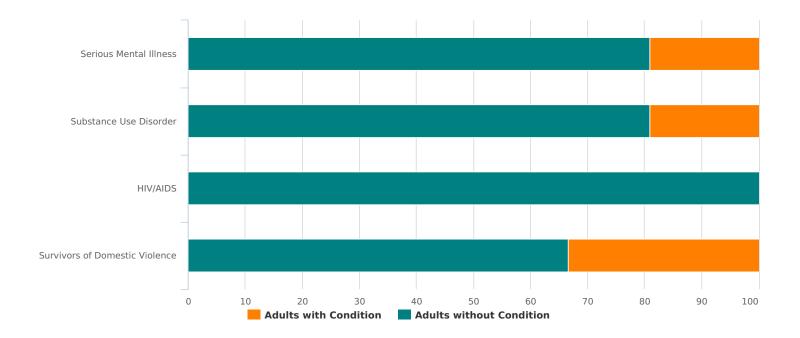

| Total Number of Households | 0 |
|----------------------------|---|
| Total Number of Persons    | 0 |

| Additional Homeless Populations (Adults Only) |   |
|-----------------------------------------------|---|
| Serious Mental Illness                        | 4 |
| Substance Use Disorder                        | 4 |
| HIV/AIDS                                      | 0 |
| Survivors of Domestic Violence (optional)     | 7 |