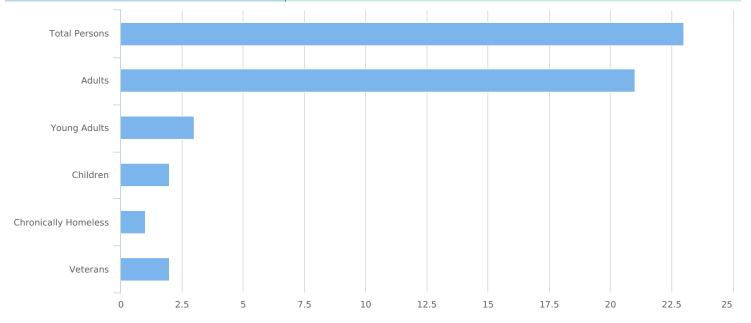

| Total Persons                                   | 23 |
|-------------------------------------------------|----|
| Adults (age 18 or older)                        | 21 |
| Young Adults (age 18 to 24)                     | 3  |
| Children (under age 18)                         | 2  |
| Unknown Age                                     | 0  |
| Unknown Age - Believe to be Adult               | 0  |
| Unknown Age - Believe to be Young Adult (18-24) | 0  |
| Unknown Age - Believe to be Adult (25+)         | 0  |
| Unknown Age - Believe to be Child               | 0  |
| Chronically Homeless                            | 1  |
| Veterans                                        | 2  |