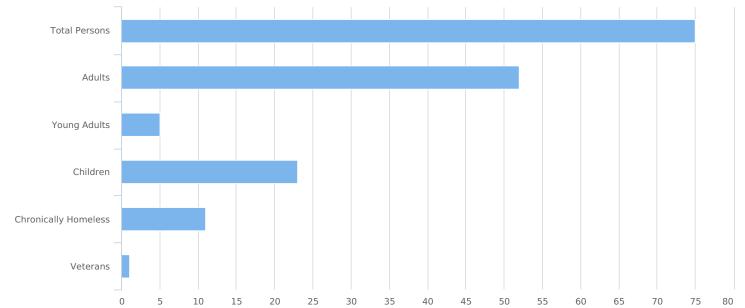

| Total Persons                                   | 75 |
|-------------------------------------------------|----|
| Adults (age 18 or older)                        | 52 |
| Young Adults (age 18 to 24)                     | 5  |
| Children (under age 18)                         | 23 |
| Unknown Age                                     | 0  |
| Unknown Age - Believe to be Adult               | 0  |
| Unknown Age - Believe to be Young Adult (18-24) | 0  |
| Unknown Age - Believe to be Adult (25+)         | 0  |
| Unknown Age - Believe to be Child               | 0  |
| Chronically Homeless                            | 11 |
| Veterans                                        | 1  |