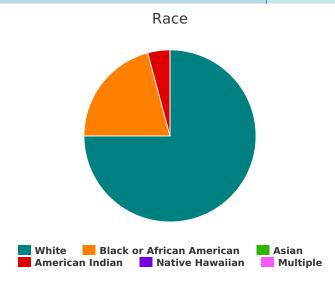

#### Race

| White                                         | 18 |
|-----------------------------------------------|----|
| Black, African American or African            | 5  |
| Asian                                         | 0  |
| American Indian, Alaska Native, or Indigenous | 1  |
| Native Hawaiian or Pacific Islander           | 0  |
| Multiple Races                                | 0  |

#### Gender

| Female                                                                                                            | 14 |
|-------------------------------------------------------------------------------------------------------------------|----|
| Male                                                                                                              | 9  |
| Transgender                                                                                                       | 1  |
| A gender other than singularly female or male (e.g., nonbinary, genderfluid, agender, culturally specific gender) | 0  |
| Questioning                                                                                                       | 0  |