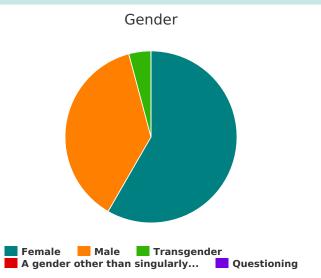

#### Gender

| Female                                                                                                            | 14 |
|-------------------------------------------------------------------------------------------------------------------|----|
| Male                                                                                                              | 9  |
| Transgender                                                                                                       | 1  |
| A gender other than singularly female or male (e.g., nonbinary, genderfluid, agender, culturally specific gender) | 0  |
| Questioning                                                                                                       | 0  |