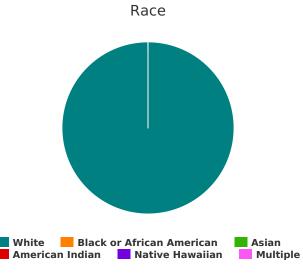

#### Race

| White                                         | 1 |
|-----------------------------------------------|---|
| Black, African American or African            | 0 |
| Asian                                         | 0 |
| American Indian, Alaska Native, or Indigenous | 0 |
| Native Hawaiian or Pacific Islander           | 0 |
| Multiple Races                                | 0 |