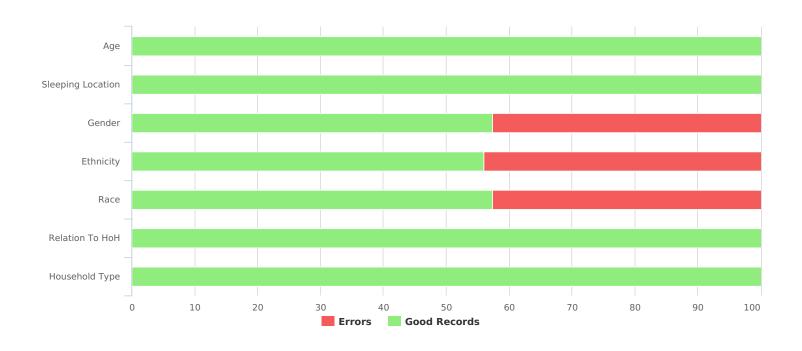

| Data Quality Checks                 |    |  |  |
|-------------------------------------|----|--|--|
| Persons Missing Age Information     | 0  |  |  |
| Persons Missing Sleeping Location   | 0  |  |  |
| Persons Missing Gender              | 32 |  |  |
| Persons Missing Ethnicity           | 33 |  |  |
| Persons Missing Race                | 32 |  |  |
| Persons Missing Relation to HoH     | 0  |  |  |
| Persons with Unknown Household Type | 0  |  |  |