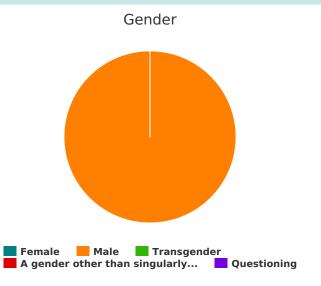

#### Gender

| Female                                                                                                            | 0 |
|-------------------------------------------------------------------------------------------------------------------|---|
| Male                                                                                                              | 1 |
| Transgender                                                                                                       | 0 |
| A gender other than singularly female or male (e.g., nonbinary, genderfluid, agender, culturally specific gender) | 0 |
| Questioning                                                                                                       | 0 |