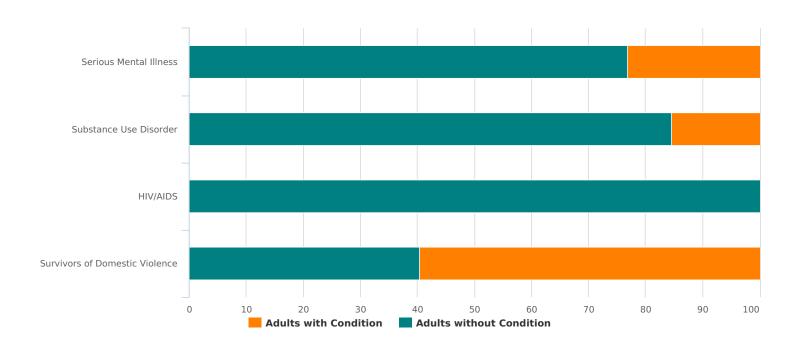

| Additional Homeless Populations (Adults Only) |    |
|-----------------------------------------------|----|
| Serious Mental Illness                        | 12 |
| Substance Use Disorder                        | 8  |
| HIV/AIDS                                      | 0  |
| Survivors of Domestic Violence (optional)     | 31 |