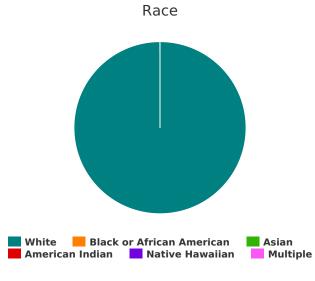

#### Race

| White                                         | 1 |
|-----------------------------------------------|---|
| Black, African American or African            | 0 |
| Asian                                         | 0 |
| American Indian, Alaska Native, or Indigenous | 0 |
| Native Hawaiian or Pacific Islander           | 0 |
| Multiple Races                                | 0 |