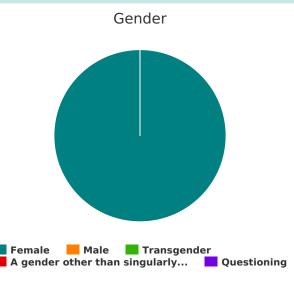

#### Gender

| Female                                                                                                            | 1 |
|-------------------------------------------------------------------------------------------------------------------|---|
| Male                                                                                                              | 0 |
| Transgender                                                                                                       | 0 |
| A gender other than singularly female or male (e.g., nonbinary, genderfluid, agender, culturally specific gender) | 0 |
| Questioning                                                                                                       | 0 |