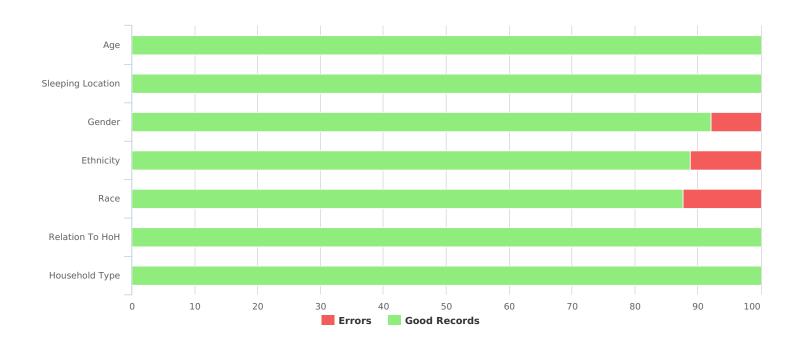

| Data Quality Checks                 |    |
|-------------------------------------|----|
| Persons Missing Age Information     | 0  |
| Persons Missing Sleeping Location   | 0  |
| Persons Missing Gender              | 7  |
| Persons Missing Ethnicity           | 10 |
| Persons Missing Race                | 11 |
| Persons Missing Relation to HoH     | 0  |
| Persons with Unknown Household Type | 0  |