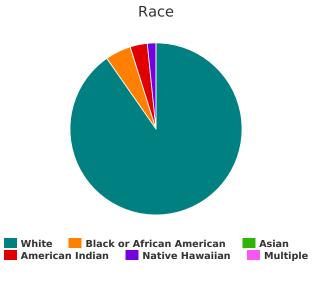

#### Race

| White                                         | 56 |
|-----------------------------------------------|----|
| Black, African American or African            | 3  |
| Asian                                         | 0  |
| American Indian, Alaska Native, or Indigenous | 2  |
| Native Hawaiian or Pacific Islander           | 1  |
| Multiple Races                                | 0  |