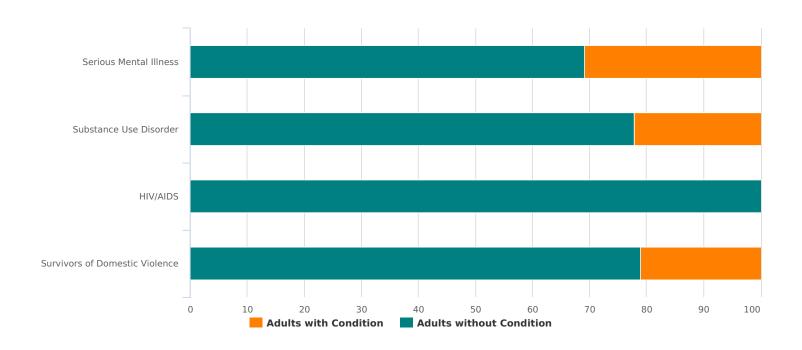

| Additional Homeless Populations (Adults Only) |    |  |
|-----------------------------------------------|----|--|
| Serious Mental Illness                        | 25 |  |
| Substance Use Disorder                        | 18 |  |
| HIV/AIDS                                      | 0  |  |
| Survivors of Domestic Violence (optional)     | 17 |  |