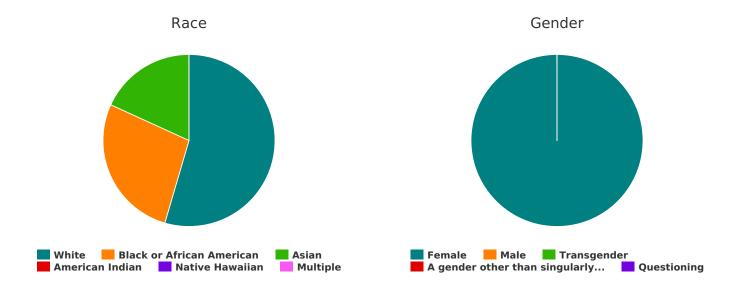

Race Gender

White Black or African American Asian Female Male Transgender

American Indian Native Hawaiian Multiple A gender other than singularly... Questioning