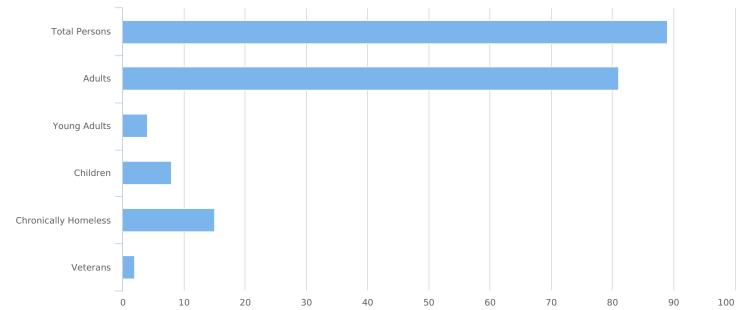

| Total Persons                                   | 89 |
|-------------------------------------------------|----|
| Adults (age 18 or older)                        | 81 |
| Young Adults (age 18 to 24)                     | 4  |
| Children (under age 18)                         | 8  |
| Unknown Age                                     | 0  |
| Unknown Age - Believe to be Adult               | 0  |
| Unknown Age - Believe to be Young Adult (18-24) | 0  |
| Unknown Age - Believe to be Adult (25+)         | 0  |
| Unknown Age - Believe to be Child               | 0  |
| Chronically Homeless                            | 15 |
| Veterans                                        | 2  |