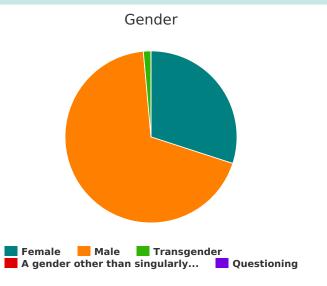

#### Gender

| Female                                                                                                            | 21 |
|-------------------------------------------------------------------------------------------------------------------|----|
| Male                                                                                                              | 48 |
| Transgender                                                                                                       | 1  |
| A gender other than singularly female or male (e.g., nonbinary, genderfluid, agender, culturally specific gender) | 0  |
| Questioning                                                                                                       | 0  |