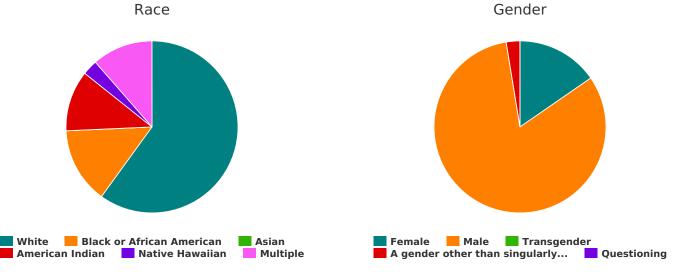

#### Household and Person Breakdown

| Total Number of Households            | 355 |
|---------------------------------------|-----|
| Total Number of Persons               | 360 |
| Number of Young Adults (age 18 to 24) | 23  |
| Number of Adults (age 25 or older)    | 337 |

#### Gender

| Female                                                                                                            | 103 |
|-------------------------------------------------------------------------------------------------------------------|-----|
| Male                                                                                                              | 182 |
| Transgender                                                                                                       | 1   |
| A gender other than singularly female or male (e.g., nonbinary, genderfluid, agender, culturally specific gender) | 2   |
| Questioning                                                                                                       | 0   |

## Ethnicity

| Non-Hispanic/Non-Latin(a)(o)(x) | 251 |
|---------------------------------|-----|
| Hispanic/Latin(a)(o)(x)         | 28  |

#### Race

| White                                         | 170 |
|-----------------------------------------------|-----|
| Black, African American or African            | 76  |
| Asian                                         | 0   |
| American Indian, Alaska Native, or Indigenous | 8   |
| Native Hawaiian or Pacific Islander           | 2   |
| Multiple Races                                | 17  |