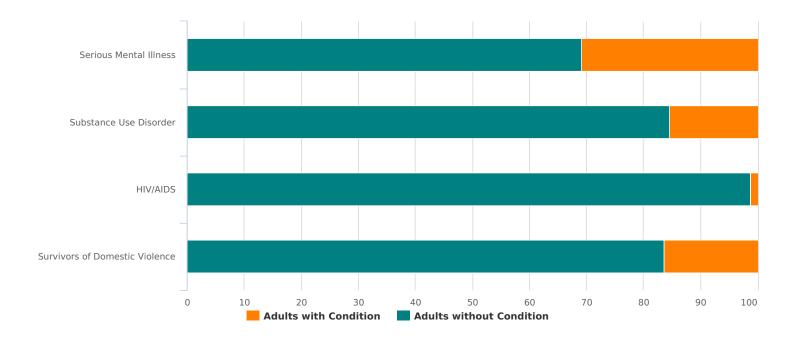

| Total Number of Households | 0 |
|----------------------------|---|
| Total Number of Persons    | 0 |

| Additional Homeless Populations (Adults Only) |     |
|-----------------------------------------------|-----|
| Serious Mental Illness                        | 118 |
| Substance Use Disorder                        | 59  |
| HIV/AIDS                                      | 5   |
| Survivors of Domestic Violence (optional)     | 63  |