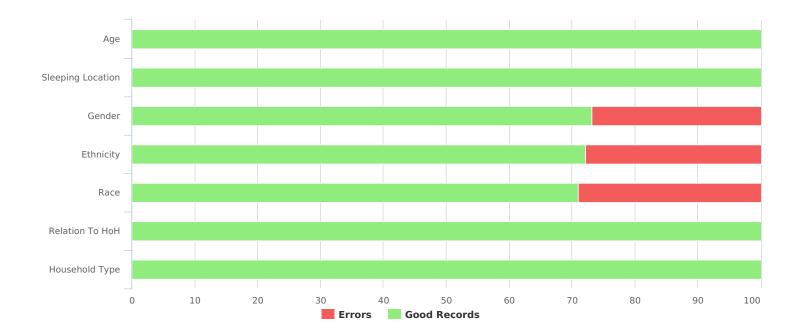

| Data Quality Checks                 |     |
|-------------------------------------|-----|
| Persons Missing Age Information     | 0   |
| Persons Missing Sleeping Location   | 0   |
| Persons Missing Gender              | 120 |
| Persons Missing Ethnicity           | 125 |
| Persons Missing Race                | 130 |
| Persons Missing Relation to HoH     | 0   |
| Persons with Unknown Household Type | 0   |