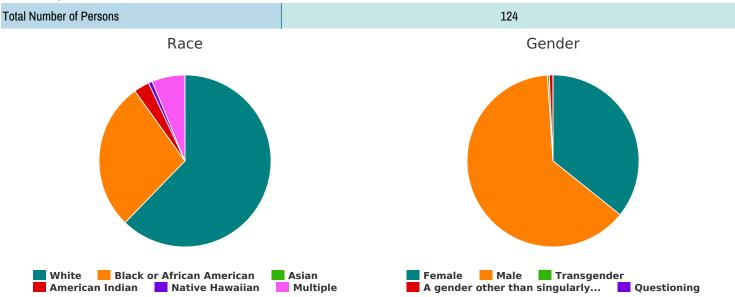

# Households with at Least one Adult and One Child

| Household and Person Breakdown        |    |
|---------------------------------------|----|
| Total Number of Households            | 23 |
| Total Number of Persons               | 79 |
| Number of Children (under age 18)     | 56 |
| Number of Young Adults (age 18 to 24) | 5  |
| Number of Adults (age 25 or older)    | 18 |

## Gender

| Female                                                                                                               | 22 |
|----------------------------------------------------------------------------------------------------------------------|----|
| Male                                                                                                                 | 17 |
| Transgender                                                                                                          | 0  |
| A gender other than singularly female or male (e.g.,<br>nonbinary, genderfluid, agender, culturally specific gender) | 0  |
| Questioning                                                                                                          | 0  |

# Ethnicity

| Non-Hispanic/Non-Latin(a)(o)(x) | 34 |
|---------------------------------|----|
| Hispanic/Latin(a)(o)(x)         | 3  |

#### Race

| White                                         | 10 |
|-----------------------------------------------|----|
| Black, African American or African            | 24 |
| Asian                                         | 0  |
| American Indian, Alaska Native, or Indigenous | 0  |
| Native Hawaiian or Pacific Islander           | 0  |
| Multiple Races                                | 1  |
|                                               |    |