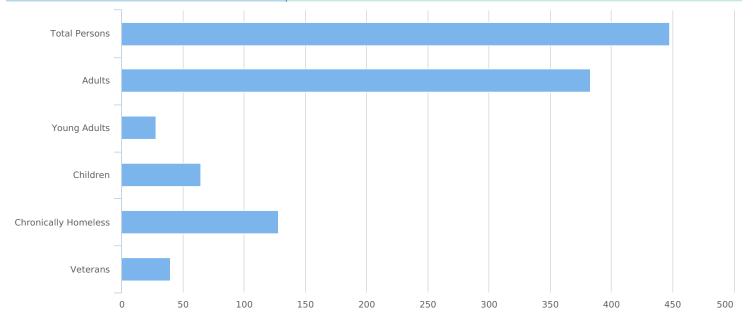

| Total Persons                                   | 448 |
|-------------------------------------------------|-----|
| Adults (age 18 or older)                        | 383 |
| Young Adults (age 18 to 24)                     | 28  |
| Children (under age 18)                         | 65  |
| Unknown Age                                     | 0   |
| Unknown Age - Believe to be Adult               | 0   |
| Unknown Age - Believe to be Young Adult (18-24) | 0   |
| Unknown Age - Believe to be Adult (25+)         | 0   |
| Unknown Age - Believe to be Child               | 0   |
| Chronically Homeless                            | 128 |
| Veterans                                        | 40  |