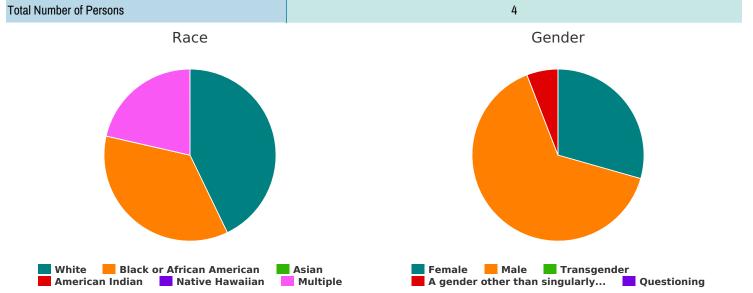

| Total Number of Households | 2 |
|----------------------------|---|
| Total Number of Persons    | 4 |