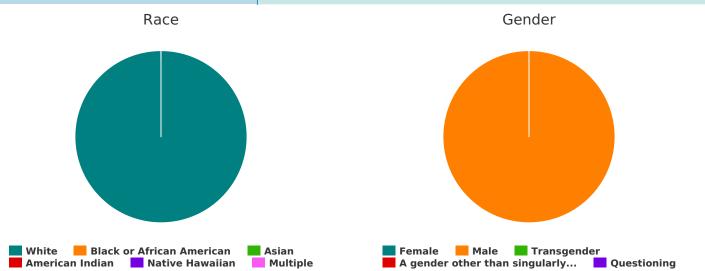

# Households with Only Children

| Household and Person Breakdown |   |
|--------------------------------|---|
| Total Number of Households     | 9 |
| Total Number of Children       | 9 |

#### Gender

| Female                                                                                                            | 0 |
|-------------------------------------------------------------------------------------------------------------------|---|
| Male                                                                                                              | 1 |
| Transgender                                                                                                       | 0 |
| A gender other than singularly female or male (e.g., nonbinary, genderfluid, agender, culturally specific gender) | 0 |
| Questioning                                                                                                       | 0 |

## Ethnicity

| Non-Hispanic/Non-Latin(a)(o)(x) | 1 |
|---------------------------------|---|
| Hispanic/Latin(a)(o)(x)         | 0 |

#### Race

| White                                         | 1 |
|-----------------------------------------------|---|
| Black, African American or African            | 0 |
| Asian                                         | 0 |
| American Indian, Alaska Native, or Indigenous | 0 |
| Native Hawaiian or Pacific Islander           | 0 |
| Multiple Races                                | 0 |