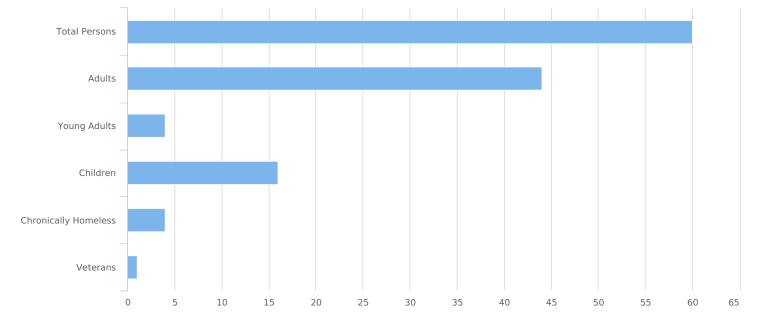

| Total Persons                                   | 60 |
|-------------------------------------------------|----|
| Adults (age 18 or older)                        | 44 |
| Young Adults (age 18 to 24)                     | 4  |
| Children (under age 18)                         | 16 |
| Unknown Age                                     | 0  |
| Unknown Age - Believe to be Adult               | 0  |
| Unknown Age - Believe to be Young Adult (18-24) | 0  |
| Unknown Age - Believe to be Adult (25+)         | 0  |
| Unknown Age - Believe to be Child               | 0  |
| Chronically Homeless                            | 4  |
| Veterans                                        | 1  |