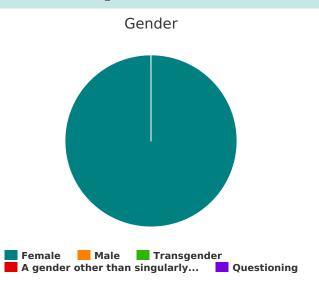

#### Gender

| Female                                                                                                            | 1 |
|-------------------------------------------------------------------------------------------------------------------|---|
| Male                                                                                                              | 0 |
| Transgender                                                                                                       | 0 |
| A gender other than singularly female or male (e.g., nonbinary, genderfluid, agender, culturally specific gender) | 0 |
| Questioning                                                                                                       | 0 |

Race Gender

White Black or African American Asian Female Male Transgender

American Indian Native Hawaiian Multiple A gender other than singularly... Questioning