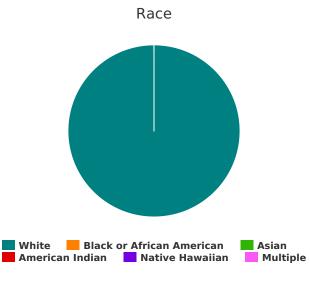

#### Race

| White                                         | 1 |
|-----------------------------------------------|---|
| Black, African American or African            | 0 |
| Asian                                         | 0 |
| American Indian, Alaska Native, or Indigenous | 0 |
| Native Hawaiian or Pacific Islander           | 0 |
| Multiple Races                                | 0 |

Race Gender

White Black or African American Asian Female Male Transgender

American Indian Native Hawaiian Multiple A gender other than singularly... Questioning