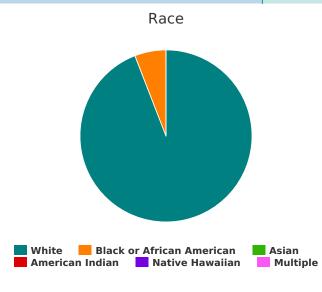

#### Race

| White                                         | 16 |
|-----------------------------------------------|----|
| Black, African American or African            | 1  |
| Asian                                         | 0  |
| American Indian, Alaska Native, or Indigenous | 0  |
| Native Hawaiian or Pacific Islander           | 0  |
| Multiple Races                                | 0  |

Race Gender

White Black or African American Asian Female Male Transgender

American Indian Native Hawaiian Multiple A gender other than singularly... Questioning