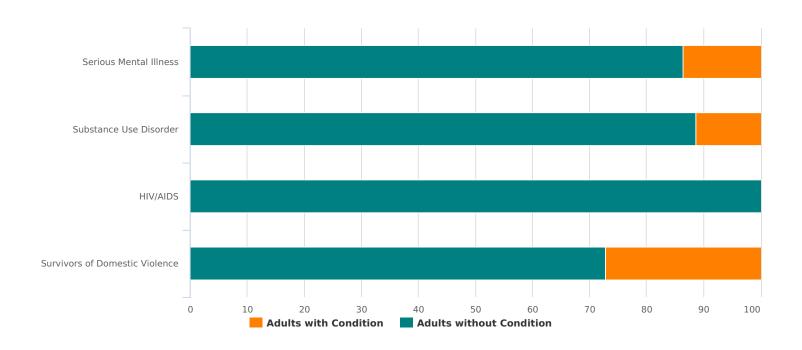

| Additional Homeless Populations (Adults Only) |    |
|-----------------------------------------------|----|
| Serious Mental Illness                        | 6  |
| Substance Use Disorder                        | 5  |
| HIV/AIDS                                      | 0  |
| Survivors of Domestic Violence (optional)     | 12 |