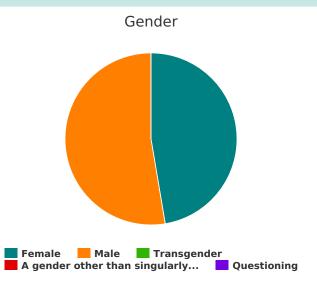

#### Gender

| Female                                                                                                            | 9  |
|-------------------------------------------------------------------------------------------------------------------|----|
| Male                                                                                                              | 10 |
| Transgender                                                                                                       | 0  |
| A gender other than singularly female or male (e.g., nonbinary, genderfluid, agender, culturally specific gender) | 0  |
| Questioning                                                                                                       | 0  |

Race Gender

White Black or African American Asian Female Male Transgender

American Indian Native Hawaiian Multiple A gender other than singularly... Questioning