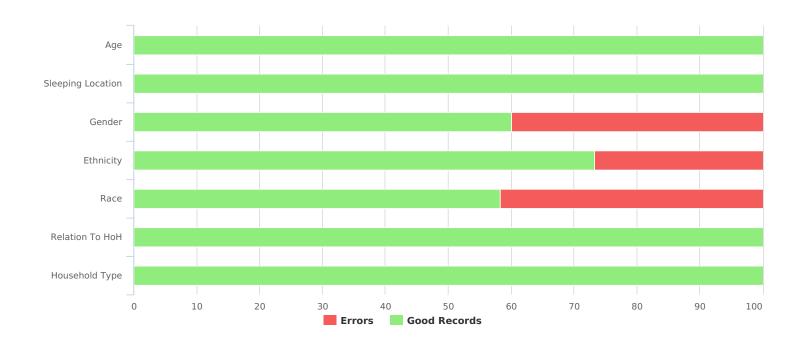

| Data Quality Checks                 |    |  |  |
|-------------------------------------|----|--|--|
| Persons Missing Age Information     | 0  |  |  |
| Persons Missing Sleeping Location   | 0  |  |  |
| Persons Missing Gender              | 24 |  |  |
| Persons Missing Ethnicity           | 16 |  |  |
| Persons Missing Race                | 25 |  |  |
| Persons Missing Relation to HoH     | 0  |  |  |
| Persons with Unknown Household Type | 0  |  |  |