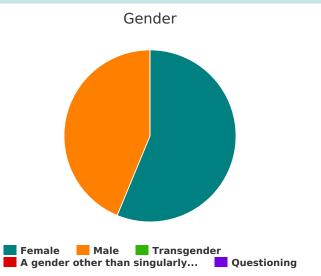

# **All Households**

# Households with at Least one Adult and One Child

| Household and Person Breakdown                                                                                    |    |  |  |
|-------------------------------------------------------------------------------------------------------------------|----|--|--|
| Total Number of Households                                                                                        | 19 |  |  |
| Total Number of Persons                                                                                           | 63 |  |  |
| Number of Children (under age 18)                                                                                 | 43 |  |  |
| Number of Young Adults (age 18 to 24)                                                                             | 7  |  |  |
| Number of Adults (age 25 or older)                                                                                | 13 |  |  |
| Gender                                                                                                            |    |  |  |
| Female                                                                                                            | 26 |  |  |
| Male                                                                                                              | 21 |  |  |
| Transgender                                                                                                       | 0  |  |  |
| A gender other than singularly female or male (e.g., nonbinary, genderfluid, agender, culturally specific gender) | 0  |  |  |
| Questioning                                                                                                       | 0  |  |  |
| Ethnicity                                                                                                         |    |  |  |
| Non-Hispanic/Non-Latin(a)(o)(x)                                                                                   | 5  |  |  |
| Hispanic/Latin(a)(o)(x)                                                                                           | 9  |  |  |
| Race                                                                                                              |    |  |  |
| White                                                                                                             | 7  |  |  |
| Black, African American or African                                                                                | 32 |  |  |
| Asian                                                                                                             | 0  |  |  |
| American Indian, Alaska Native, or Indigenous                                                                     | 0  |  |  |
| Native Hawaiian or Pacific Islander                                                                               | 0  |  |  |
| Multiple Races                                                                                                    | 1  |  |  |
| Chronically Homeless                                                                                              |    |  |  |
| Total Number of Households                                                                                        | 0  |  |  |
| Total Number of Persons                                                                                           | 0  |  |  |