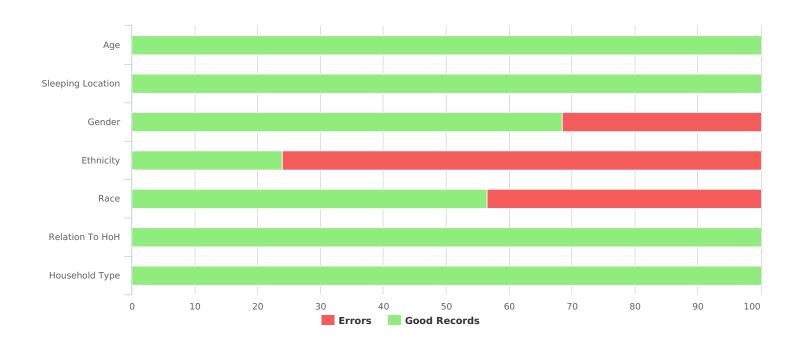

0

0

2

| Data Quality Checks                 |    |  |
|-------------------------------------|----|--|
| Persons Missing Age Information     | 0  |  |
| Persons Missing Sleeping Location   | 0  |  |
| Persons Missing Gender              | 29 |  |
| Persons Missing Ethnicity           | 70 |  |
| Persons Missing Race                | 40 |  |
| Persons Missing Relation to HoH     | 0  |  |
| Persons with Unknown Household Type | 0  |  |