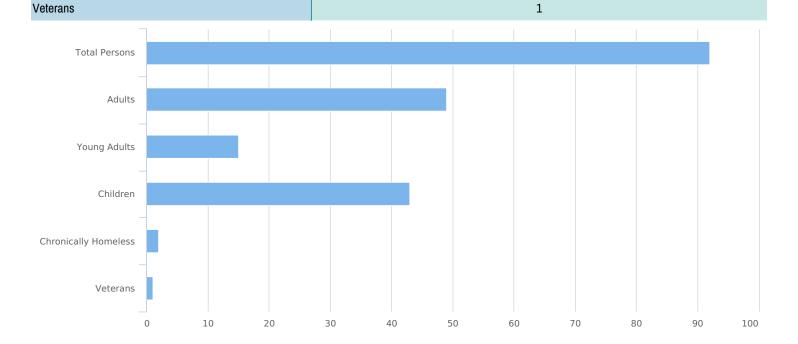

# **HUD Point in Time Report - Combined**

Unknown Age - Believe to be Adult (25+)

Unknown Age - Believe to be Child

**Chronically Homeless** 

| Count:      | Texas Balance of State 2022 PIT Count | Geography:  | Ellis              |
|-------------|---------------------------------------|-------------|--------------------|
| Created by: | Paredes,Alex                          | Created on: | 04/18/2022 4:49 PM |

## **Veteran Households**