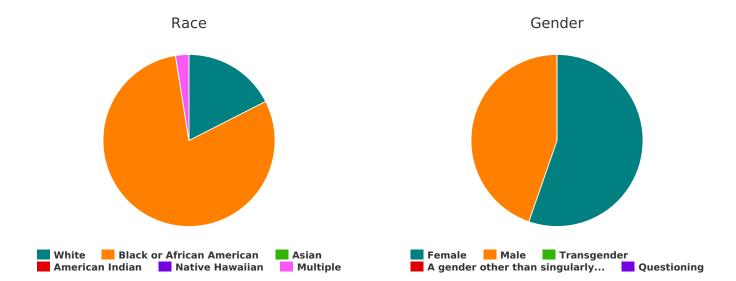

Race Gender

White Black or African American Asian Female Male Transgender

American Indian Native Hawaiian Multiple A gender other than singularly... Questioning