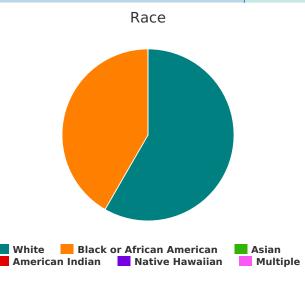

# **All Households**

# Households with at Least one Adult and One Child

| Household and Person Breakdown                                                                                    |    |  |  |
|-------------------------------------------------------------------------------------------------------------------|----|--|--|
| Total Number of Households                                                                                        | 19 |  |  |
| Total Number of Persons                                                                                           | 63 |  |  |
| Number of Children (under age 18)                                                                                 | 43 |  |  |
| Number of Young Adults (age 18 to 24)                                                                             | 7  |  |  |
| Number of Adults (age 25 or older)                                                                                | 13 |  |  |
| Gender                                                                                                            |    |  |  |
| Female                                                                                                            | 26 |  |  |
| Male                                                                                                              | 21 |  |  |
| Transgender                                                                                                       | 0  |  |  |
| A gender other than singularly female or male (e.g., nonbinary, genderfluid, agender, culturally specific gender) | 0  |  |  |
| Questioning                                                                                                       | 0  |  |  |
| Ethnicity                                                                                                         |    |  |  |
| Non-Hispanic/Non-Latin(a)(o)(x)                                                                                   | 5  |  |  |
| Hispanic/Latin(a)(o)(x)                                                                                           | 9  |  |  |
| Race                                                                                                              |    |  |  |
| White                                                                                                             | 7  |  |  |
| Black, African American or African                                                                                | 32 |  |  |
| Asian                                                                                                             | 0  |  |  |
| American Indian, Alaska Native, or Indigenous                                                                     | 0  |  |  |
| Native Hawaiian or Pacific Islander                                                                               | 0  |  |  |
| Multiple Races                                                                                                    | 1  |  |  |
| Chronically Homeless                                                                                              |    |  |  |
| Total Number of Households                                                                                        | 0  |  |  |
| Total Number of Persons                                                                                           | 0  |  |  |