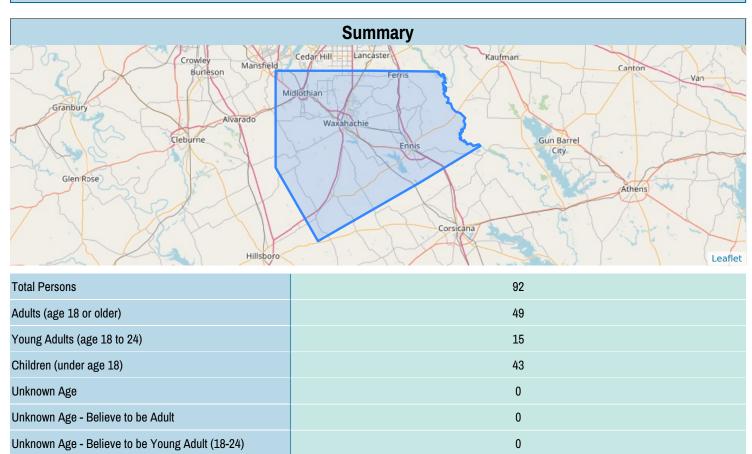

# **HUD Point in Time Report - Combined**

Unknown Age - Believe to be Adult (25+)

Unknown Age - Believe to be Child

**Chronically Homeless** 

| Count:      | Texas Balance of State 2022 PIT Count | Geography:  | Ellis              |
|-------------|---------------------------------------|-------------|--------------------|
| Created by: | Paredes,Alex                          | Created on: | 04/18/2022 4:49 PM |